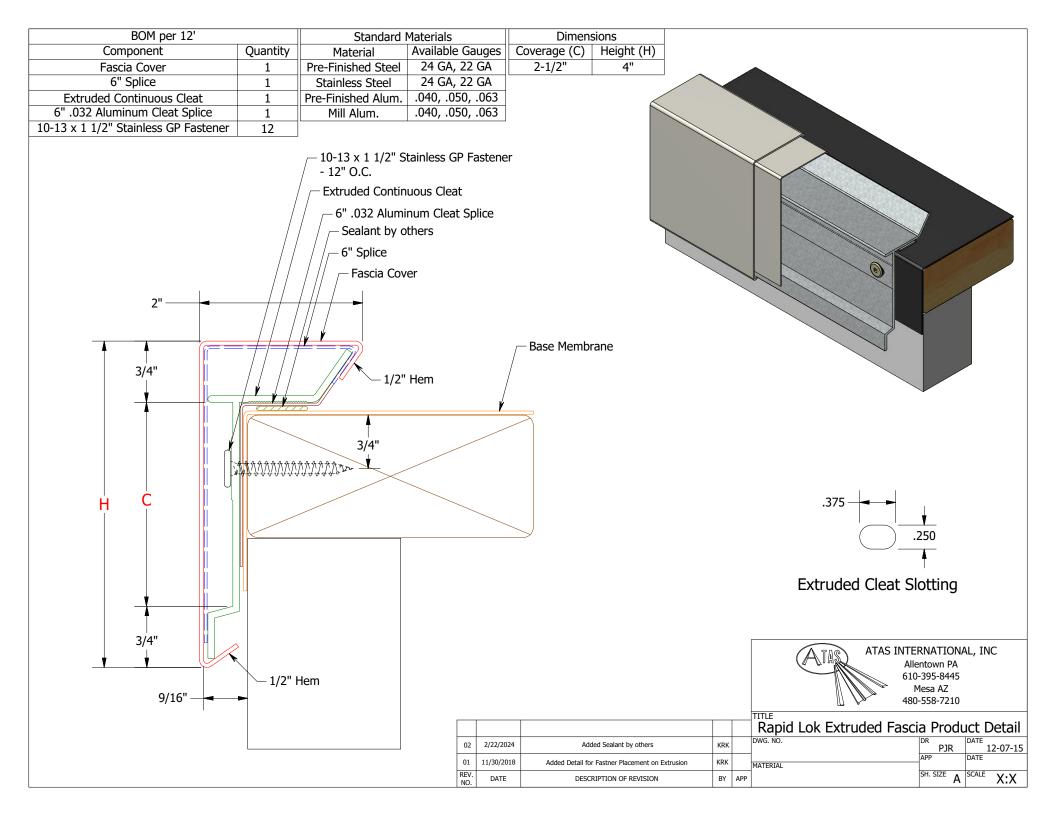

| BOM per 12'                                                                   |                                                                             | Standard Materials                                                                          |                    | Dimensions          |                            |                                                                                                                                                                                                                                                                                                                                                                                                                                                                                                                                                                                                                                                                                                                                                                                                                                                                                                                                                                                                                                                                                                                                                                                                                                                                                                                                                                                                                                                                                                                                                                                                                                                                                                                                                                                                                                                                                                                                                                                                                                                                                                                                |
|-------------------------------------------------------------------------------|-----------------------------------------------------------------------------|---------------------------------------------------------------------------------------------|--------------------|---------------------|----------------------------|--------------------------------------------------------------------------------------------------------------------------------------------------------------------------------------------------------------------------------------------------------------------------------------------------------------------------------------------------------------------------------------------------------------------------------------------------------------------------------------------------------------------------------------------------------------------------------------------------------------------------------------------------------------------------------------------------------------------------------------------------------------------------------------------------------------------------------------------------------------------------------------------------------------------------------------------------------------------------------------------------------------------------------------------------------------------------------------------------------------------------------------------------------------------------------------------------------------------------------------------------------------------------------------------------------------------------------------------------------------------------------------------------------------------------------------------------------------------------------------------------------------------------------------------------------------------------------------------------------------------------------------------------------------------------------------------------------------------------------------------------------------------------------------------------------------------------------------------------------------------------------------------------------------------------------------------------------------------------------------------------------------------------------------------------------------------------------------------------------------------------------|
| Component                                                                     | Quantity                                                                    | Material                                                                                    | Available Gauges   | Coverage (C)        | Height (H)                 |                                                                                                                                                                                                                                                                                                                                                                                                                                                                                                                                                                                                                                                                                                                                                                                                                                                                                                                                                                                                                                                                                                                                                                                                                                                                                                                                                                                                                                                                                                                                                                                                                                                                                                                                                                                                                                                                                                                                                                                                                                                                                                                                |
| Fascia Cover                                                                  | 1                                                                           | Pre-Finished Steel                                                                          | 24 GA, 22 GA       | 4"                  | 5-1/2"                     |                                                                                                                                                                                                                                                                                                                                                                                                                                                                                                                                                                                                                                                                                                                                                                                                                                                                                                                                                                                                                                                                                                                                                                                                                                                                                                                                                                                                                                                                                                                                                                                                                                                                                                                                                                                                                                                                                                                                                                                                                                                                                                                                |
| 6" Splice                                                                     | 1                                                                           | Stainless Steel                                                                             | 24 GA, 22 GA       | 5-1/2"              | 7"                         |                                                                                                                                                                                                                                                                                                                                                                                                                                                                                                                                                                                                                                                                                                                                                                                                                                                                                                                                                                                                                                                                                                                                                                                                                                                                                                                                                                                                                                                                                                                                                                                                                                                                                                                                                                                                                                                                                                                                                                                                                                                                                                                                |
| Extruded Continuous Cleat                                                     | 1                                                                           | Pre-Finished Alum.                                                                          | .040, .050, .063   | 7"                  | 8-1/2"                     |                                                                                                                                                                                                                                                                                                                                                                                                                                                                                                                                                                                                                                                                                                                                                                                                                                                                                                                                                                                                                                                                                                                                                                                                                                                                                                                                                                                                                                                                                                                                                                                                                                                                                                                                                                                                                                                                                                                                                                                                                                                                                                                                |
| 6" .032 Aluminum Cleat Splice                                                 | 1                                                                           | Mill Alum.                                                                                  | .040, .050, .063   | 8-1/2"              | 10"                        |                                                                                                                                                                                                                                                                                                                                                                                                                                                                                                                                                                                                                                                                                                                                                                                                                                                                                                                                                                                                                                                                                                                                                                                                                                                                                                                                                                                                                                                                                                                                                                                                                                                                                                                                                                                                                                                                                                                                                                                                                                                                                                                                |
| 10-13 x 1 1/2" Stainless GP Fastener                                          | 18                                                                          |                                                                                             |                    | 10"                 | 11-1/2"                    |                                                                                                                                                                                                                                                                                                                                                                                                                                                                                                                                                                                                                                                                                                                                                                                                                                                                                                                                                                                                                                                                                                                                                                                                                                                                                                                                                                                                                                                                                                                                                                                                                                                                                                                                                                                                                                                                                                                                                                                                                                                                                                                                |
| 3/4" 2"                                                                       | 10-13 x<br>- 12" (<br>Extrude<br>- 6" .03<br>- Sealar<br>- 6" Spl<br>- Fasc | ed Continuous Cleat 2 Aluminum Cleat Sp nt by others ice ia Cover — Base Membrane  1/2" Hem | .375 <del> </del>  | .250                |                            |                                                                                                                                                                                                                                                                                                                                                                                                                                                                                                                                                                                                                                                                                                                                                                                                                                                                                                                                                                                                                                                                                                                                                                                                                                                                                                                                                                                                                                                                                                                                                                                                                                                                                                                                                                                                                                                                                                                                                                                                                                                                                                                                |
| H C                                                                           |                                                                             | — 10-13 x 1 1/2" St<br>- 24" O.C.                                                           | ainless GP Fastene |                     | — 12" O.C.                 |                                                                                                                                                                                                                                                                                                                                                                                                                                                                                                                                                                                                                                                                                                                                                                                                                                                                                                                                                                                                                                                                                                                                                                                                                                                                                                                                                                                                                                                                                                                                                                                                                                                                                                                                                                                                                                                                                                                                                                                                                                                                                                                                |
|                                                                               |                                                                             |                                                                                             | Т                  |                     | <b>T</b> 1                 |                                                                                                                                                                                                                                                                                                                                                                                                                                                                                                                                                                                                                                                                                                                                                                                                                                                                                                                                                                                                                                                                                                                                                                                                                                                                                                                                                                                                                                                                                                                                                                                                                                                                                                                                                                                                                                                                                                                                                                                                                                                                                                                                |
|                                                                               |                                                                             |                                                                                             | <b>I</b>           |                     |                            |                                                                                                                                                                                                                                                                                                                                                                                                                                                                                                                                                                                                                                                                                                                                                                                                                                                                                                                                                                                                                                                                                                                                                                                                                                                                                                                                                                                                                                                                                                                                                                                                                                                                                                                                                                                                                                                                                                                                                                                                                                                                                                                                |
|                                                                               | /                                                                           |                                                                                             | C                  |                     |                            |                                                                                                                                                                                                                                                                                                                                                                                                                                                                                                                                                                                                                                                                                                                                                                                                                                                                                                                                                                                                                                                                                                                                                                                                                                                                                                                                                                                                                                                                                                                                                                                                                                                                                                                                                                                                                                                                                                                                                                                                                                                                                                                                |
| i in                                      | WW.~                                                                        |                                                                                             |                    | ○ X                 | ○ X                        | ○ X ○ X ○ X ○                                                                                                                                                                                                                                                                                                                                                                                                                                                                                                                                                                                                                                                                                                                                                                                                                                                                                                                                                                                                                                                                                                                                                                                                                                                                                                                                                                                                                                                                                                                                                                                                                                                                                                                                                                                                                                                                                                                                                                                                                                                                                                                  |
|                                                                               |                                                                             | Ī                                                                                           |                    | 4                   | <b>A</b>                   | 1 1                                                                                                                                                                                                                                                                                                                                                                                                                                                                                                                                                                                                                                                                                                                                                                                                                                                                                                                                                                                                                                                                                                                                                                                                                                                                                                                                                                                                                                                                                                                                                                                                                                                                                                                                                                                                                                                                                                                                                                                                                                                                                                                            |
|                                                                               |                                                                             | 1 2/4"                                                                                      |                    | <u>l</u>            | 1                          |                                                                                                                                                                                                                                                                                                                                                                                                                                                                                                                                                                                                                                                                                                                                                                                                                                                                                                                                                                                                                                                                                                                                                                                                                                                                                                                                                                                                                                                                                                                                                                                                                                                                                                                                                                                                                                                                                                                                                                                                                                                                                                                                |
|                                                                               |                                                                             | 1 3/4"                                                                                      |                    | 1                   | T                          |                                                                                                                                                                                                                                                                                                                                                                                                                                                                                                                                                                                                                                                                                                                                                                                                                                                                                                                                                                                                                                                                                                                                                                                                                                                                                                                                                                                                                                                                                                                                                                                                                                                                                                                                                                                                                                                                                                                                                                                                                                                                                                                                |
| 3/4"                                                                          |                                                                             |                                                                                             |                    | <b>~</b> −24" O.C.  | _                          | ATAS INTERNATIONAL, INC                                                                                                                                                                                                                                                                                                                                                                                                                                                                                                                                                                                                                                                                                                                                                                                                                                                                                                                                                                                                                                                                                                                                                                                                                                                                                                                                                                                                                                                                                                                                                                                                                                                                                                                                                                                                                                                                                                                                                                                                                                                                                                        |
|                                                                               |                                                                             |                                                                                             |                    | 2. 3.6.             | . 1                        | Allentown PA                                                                                                                                                                                                                                                                                                                                                                                                                                                                                                                                                                                                                                                                                                                                                                                                                                                                                                                                                                                                                                                                                                                                                                                                                                                                                                                                                                                                                                                                                                                                                                                                                                                                                                                                                                                                                                                                                                                                                                                                                                                                                                                   |
| Cleat Fastener Location per ES-1 Testing  610-395-8445  Mesa AZ  400 FF0 7310 |                                                                             |                                                                                             |                    |                     |                            |                                                                                                                                                                                                                                                                                                                                                                                                                                                                                                                                                                                                                                                                                                                                                                                                                                                                                                                                                                                                                                                                                                                                                                                                                                                                                                                                                                                                                                                                                                                                                                                                                                                                                                                                                                                                                                                                                                                                                                                                                                                                                                                                |
| <u> </u>                                                                      |                                                                             |                                                                                             | Cicat i as         | Lerier Lucatio      | ni hei ra-i                | 480-558-7210                                                                                                                                                                                                                                                                                                                                                                                                                                                                                                                                                                                                                                                                                                                                                                                                                                                                                                                                                                                                                                                                                                                                                                                                                                                                                                                                                                                                                                                                                                                                                                                                                                                                                                                                                                                                                                                                                                                                                                                                                                                                                                                   |
| \_1/                                                                          | 2" Hem                                                                      |                                                                                             |                    |                     |                            | TITLE Desided at Later Colored Colored Design Desig |
| 9/16" —                                                                       |                                                                             |                                                                                             |                    |                     |                            | Rapid Lok Extruded Fascia Product Detail                                                                                                                                                                                                                                                                                                                                                                                                                                                                                                                                                                                                                                                                                                                                                                                                                                                                                                                                                                                                                                                                                                                                                                                                                                                                                                                                                                                                                                                                                                                                                                                                                                                                                                                                                                                                                                                                                                                                                                                                                                                                                       |
| -,                                                                            |                                                                             |                                                                                             | 02 2/22/20         | 24 Adde             | ed Sealant by others       | KRK     PJR   12-07-15                                                                                                                                                                                                                                                                                                                                                                                                                                                                                                                                                                                                                                                                                                                                                                                                                                                                                                                                                                                                                                                                                                                                                                                                                                                                                                                                                                                                                                                                                                                                                                                                                                                                                                                                                                                                                                                                                                                                                                                                                                                                                                         |
|                                                                               |                                                                             |                                                                                             | 01 11/30/20        | 18 Added Detail for | Fastner Placement on Extru | rusion KRK MATERIAL                                                                                                                                                                                                                                                                                                                                                                                                                                                                                                                                                                                                                                                                                                                                                                                                                                                                                                                                                                                                                                                                                                                                                                                                                                                                                                                                                                                                                                                                                                                                                                                                                                                                                                                                                                                                                                                                                                                                                                                                                                                                                                            |
|                                                                               |                                                                             |                                                                                             | REV.<br>NO. DATE   | DESCR               | RIPTION OF REVISION        | BY APP SH. SIZE A SCALE X:X                                                                                                                                                                                                                                                                                                                                                                                                                                                                                                                                                                                                                                                                                                                                                                                                                                                                                                                                                                                                                                                                                                                                                                                                                                                                                                                                                                                                                                                                                                                                                                                                                                                                                                                                                                                                                                                                                                                                                                                                                                                                                                    |