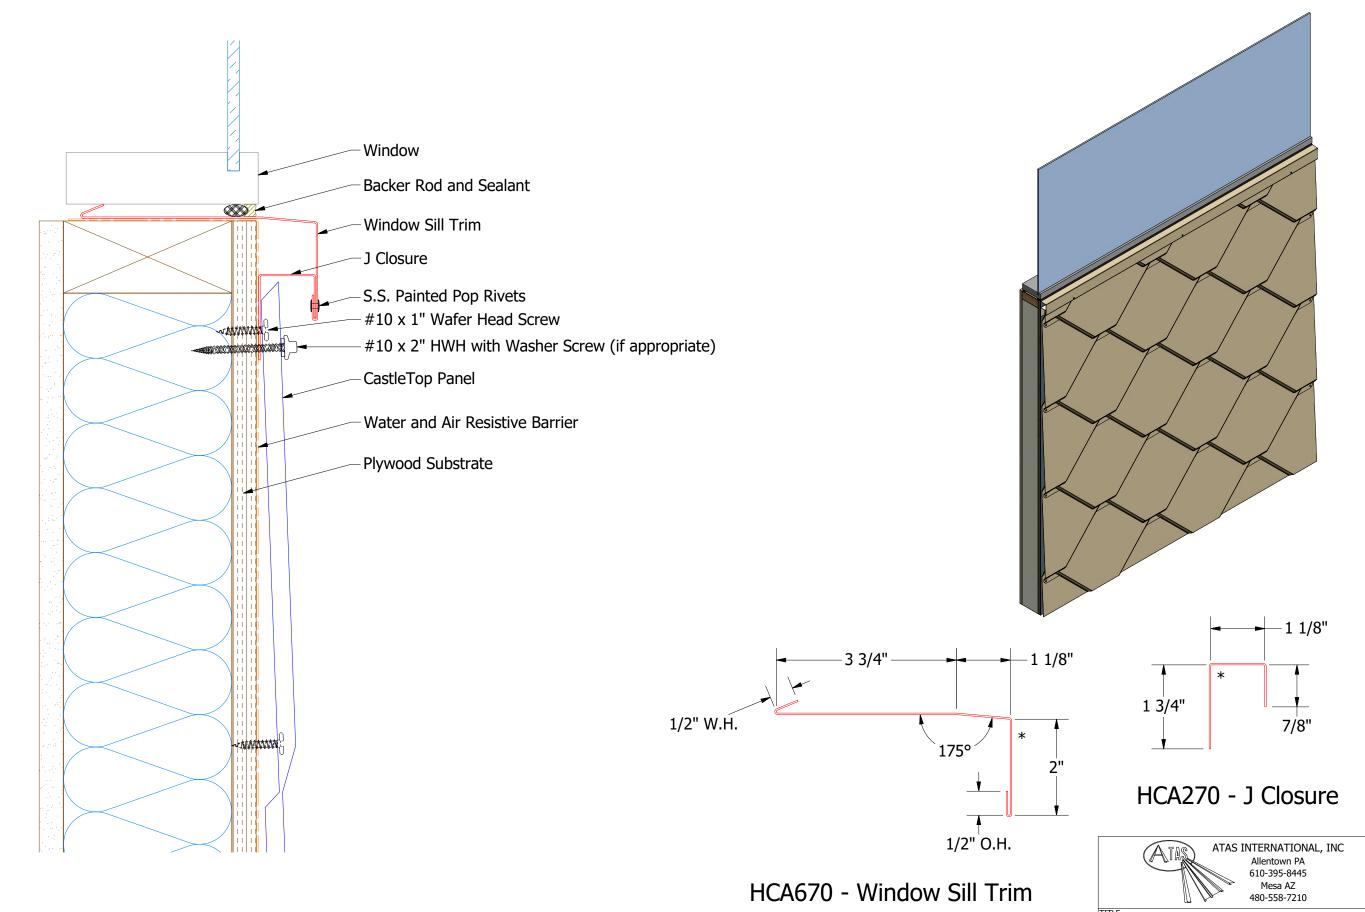

Note: \* denotes color side.

Note: If Hex Washer Head Screw is used, do not Overdrive the Fastener.

| 03          | 1/10/2023 | Updated Trim Dimensions                                            | KRK |     |        |
|-------------|-----------|--------------------------------------------------------------------|-----|-----|--------|
| 02          | 6/23/2020 | Added Color Side Note.                                             | KRK |     | DWG. I |
| 01          | 5/16/2018 | Removed Fastener behind Window and added<br>Pop Rivet to Trim Face | KRK |     | MATER  |
| REV.<br>NO. | DATE      | DESCRIPTION OF REVISION                                            | BY  | APP |        |

CastleTop Window Sill Detail

|       | SH. SI  | IZE | В | SCALE         | X:X     |  |
|-------|---------|-----|---|---------------|---------|--|
| RIAL  | APP DAS |     | 5 | DATE 8/5/2016 |         |  |
| . NO. | DR<br>N | MBF | ) |               | /5/2016 |  |