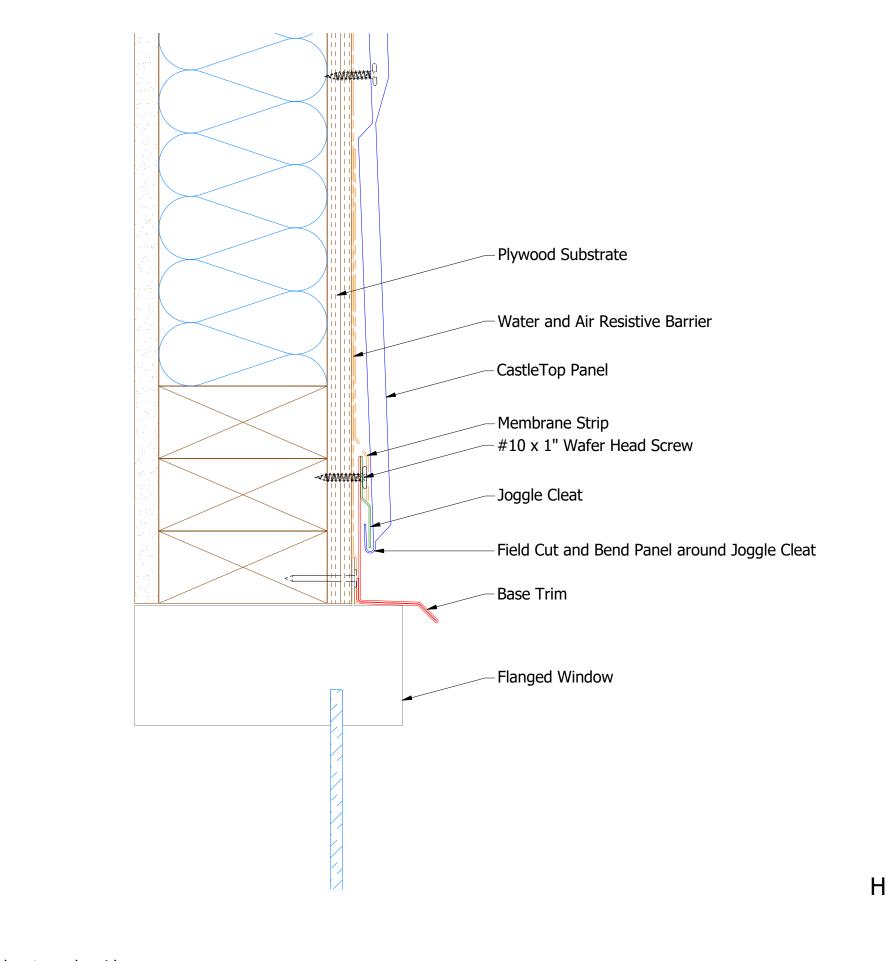

## ៉ីCastleTop Flanged Window Head Detail

|     | WG. NO. DR MBF |     |      | BATE 8 | 7/201 |     |
|-----|----------------|-----|------|--------|-------|-----|
|     |                | APP |      |        | DATE  |     |
|     | MATERIAL       |     |      |        |       |     |
| APP |                | SH. | SIZE | В      | SCALE | X:X |