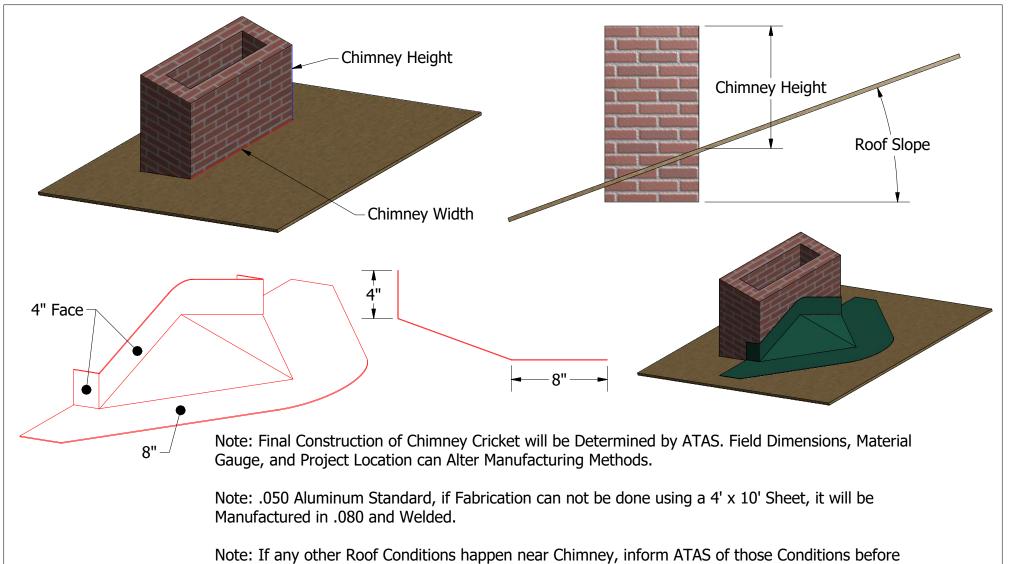

ordering. If Possible attach any project photos of Chimney and surrounding Roof Substrate.

| Roof Slope:     |             |      |    |                       |   |        |          |                                                                        |
|-----------------|-------------|------|----|-----------------------|---|--------|----------|------------------------------------------------------------------------|
| Chimney Width:  |             |      |    |                       |   |        |          | ATAS INTERNATIONAL, INC Allentown PA 610-395-8445 Mesa AZ 480-558-7210 |
|                 |             |      |    |                       |   |        | TITLE    | Chimney Cricket Order Sheet                                            |
| Chimney Height: |             |      |    |                       |   |        | DWG. NO. | DR KRK DATE 11/8/2022                                                  |
| 7 5             |             |      |    |                       |   |        | MATERIAL |                                                                        |
|                 | REV.<br>NO. | DATE | DE | SCRIPTION OF REVISION | E | BY APF |          | SH. SIZE A SCALE X:X                                                   |