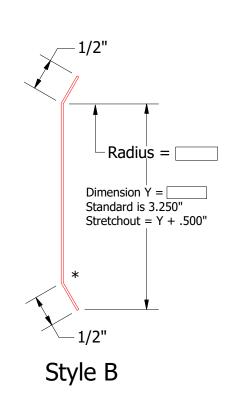

Concave

Order #

Concave: 
Convex: 

Material Alum 
24 ga 55% Al-Zn alloy coated steel with acrylic coating

Finish: 
Color: 

Trim Length: 
Number of Pieces:

Note: \* denotes color side.

Note: Trims shown as Standard, Job Specific Dimensions