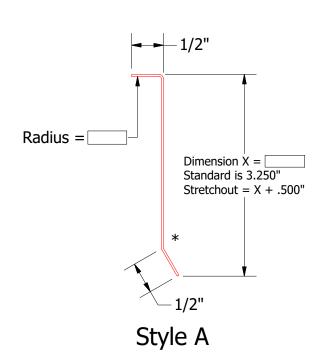

Concave

Order #

Concave: 
Convex: 

Material Alum 
24 ga 55% Al-Zn alloy coated steel with acrylic coating

Finish: 
Color: 

Trim Length: 
Number of Pieces:

Note: \* denotes color side.

Note: Trims shown as Standard, Job Specific Dimensions