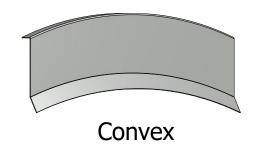

Concave

Order #

Concave: 
Convex: 

Material Alum 
24 ga 55% Al-Zn alloy coated steel with acrylic coating

Finish: 
Color: 

Trim Length: 
Number of Pieces:

Note: \* denotes color side.

Note: Trims shown as Standard, Job Specific Dimensions