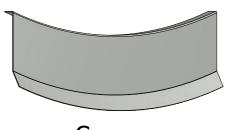

Concave

Order #

Concave: 
Convex: 

Material Alum 
24 ga 55% Al-Zn alloy coated steel with acrylic coating

Finish: 
Color: 

Trim Length: 
Number of Pieces:

Note: \* denotes color side.

Note: Trims shown as Standard, Job Specific Dimensions