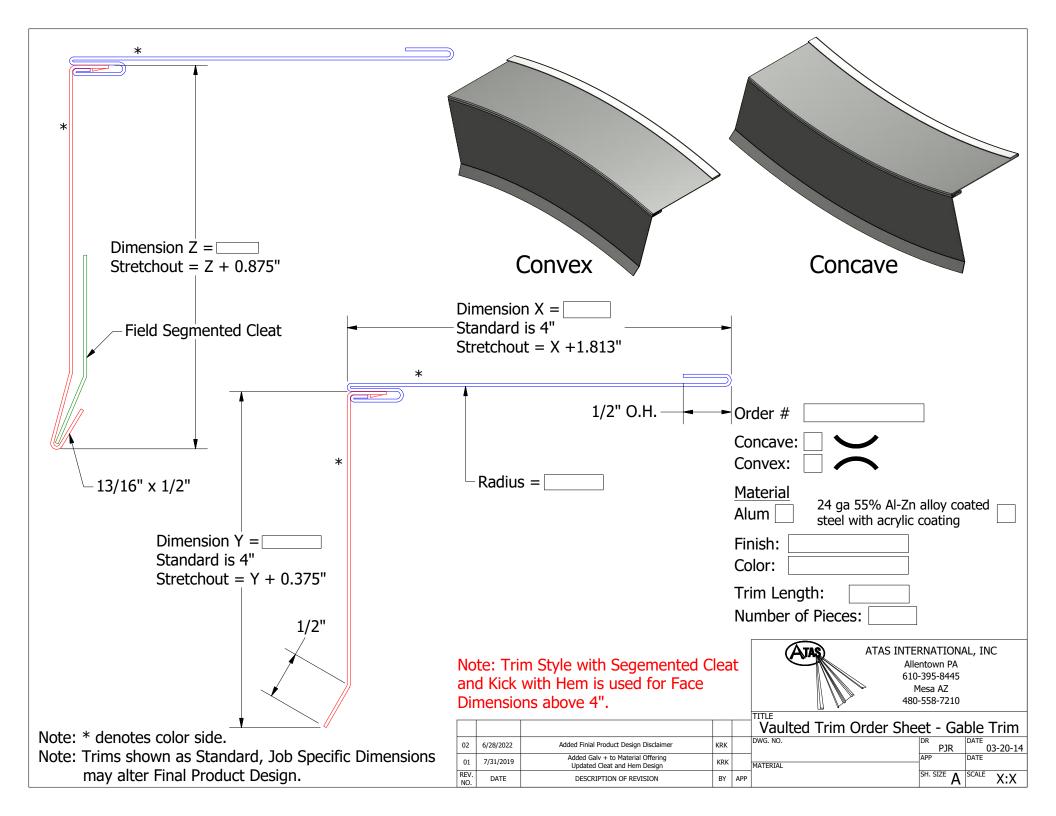

24 ga 55% Al-Zn alloy coated steel with acrylic coating

ATAS INTERNATIONAL, INC Allentown PA 610-395-8445 Mesa AZ 480-558-7210

Note: \* denotes color side.

Note: Trims shown as Standard, Job Specific Dimensions

may alter Final Product Design.

|   |            |           |                                                                      |     |     | Vaulted Trim Order She | eet - D    | )rip  | Edge     |
|---|------------|-----------|----------------------------------------------------------------------|-----|-----|------------------------|------------|-------|----------|
| C | )2         | 6/28/2022 | Added Finial Product Design Disclaimer                               | KRK |     | DWG. NO.               | DR<br>PJR  | DATE  | 03-20-14 |
|   | 01         | 7/30/2019 | Added Galv + to Material Offering<br>Updated Trim Interlocking Style | KRK |     | MATERIAL               | APP        | DATE  |          |
|   | EV.<br>IO. | DATE      | DESCRIPTION OF REVISION                                              | BY  | APP |                        | SH. SIZE A | SCALE | X:X      |