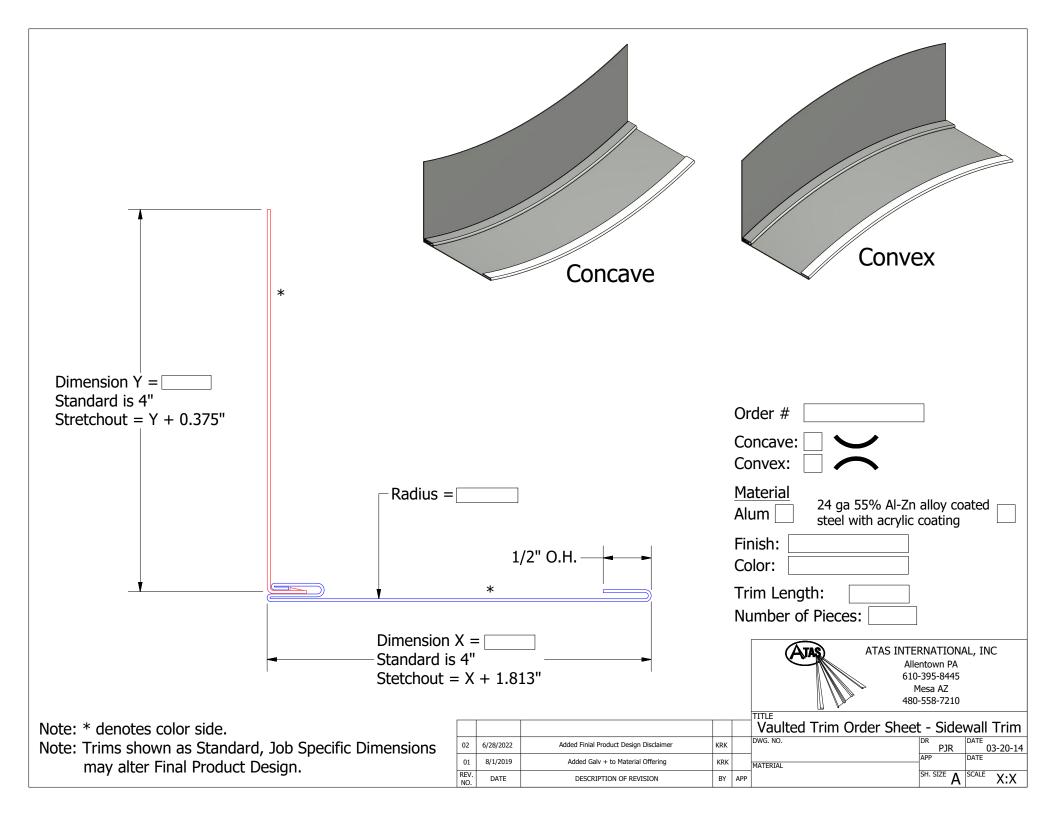

Concave

Concave: Convex: Material 24 ga 55% Al-Zn alloy coated Alum steel with acrylic coating Finish: Color: Trim Length: Number of Pieces:

Order #

Note: \* denotes color side.

Note: Trims shown as Standard, Job Specific Dimensions

may alter Final Product Design.

|             |           |                                        |     |     | ı, |
|-------------|-----------|----------------------------------------|-----|-----|----|
|             |           |                                        |     |     | '  |
| 02          | 6/28/2022 | Added Finial Product Design Disclaimer | KRK |     | D۱ |
| 01          | 7/30/2019 | Added Galv + to Material Offering      | KRK |     | M  |
| REV.<br>NO. | DATE      | DESCRIPTION OF REVISION                | BY  | APP |    |

ATAS INTERNATIONAL, INC Allentown PA 610-395-8445 Mesa AZ 480-558-7210

| ng |
|----|
|    |

|   |          |            | ١ -       |
|---|----------|------------|-----------|
|   | DWG. NO. | DR         | DATE      |
|   |          | PJR        | 03-20-14  |
|   |          | APP        | DATE      |
|   | MATERIAL |            |           |
| , |          | SH. SIZE A | SCALE X·X |

24 ga 55% Al-Zn alloy coated steel with acrylic coating

ATAS INTERNATIONAL, INC Allentown PA 610-395-8445 Mesa AZ 480-558-7210

Note: \* denotes color side.

Note: Trims shown as Standard, Job Specific Dimensions

may alter Final Product Design.

|   |            |           |                                                                      |     |     | Vaulted Trim Order She | eet - D    | )rip  | Edge     |
|---|------------|-----------|----------------------------------------------------------------------|-----|-----|------------------------|------------|-------|----------|
| C | )2         | 6/28/2022 | Added Finial Product Design Disclaimer                               | KRK |     | DWG. NO.               | DR<br>PJR  | DATE  | 03-20-14 |
|   | 01         | 7/30/2019 | Added Galv + to Material Offering<br>Updated Trim Interlocking Style | KRK |     | MATERIAL               | APP        | DATE  |          |
|   | EV.<br>IO. | DATE      | DESCRIPTION OF REVISION                                              | BY  | APP |                        | SH. SIZE A | SCALE | X:X      |