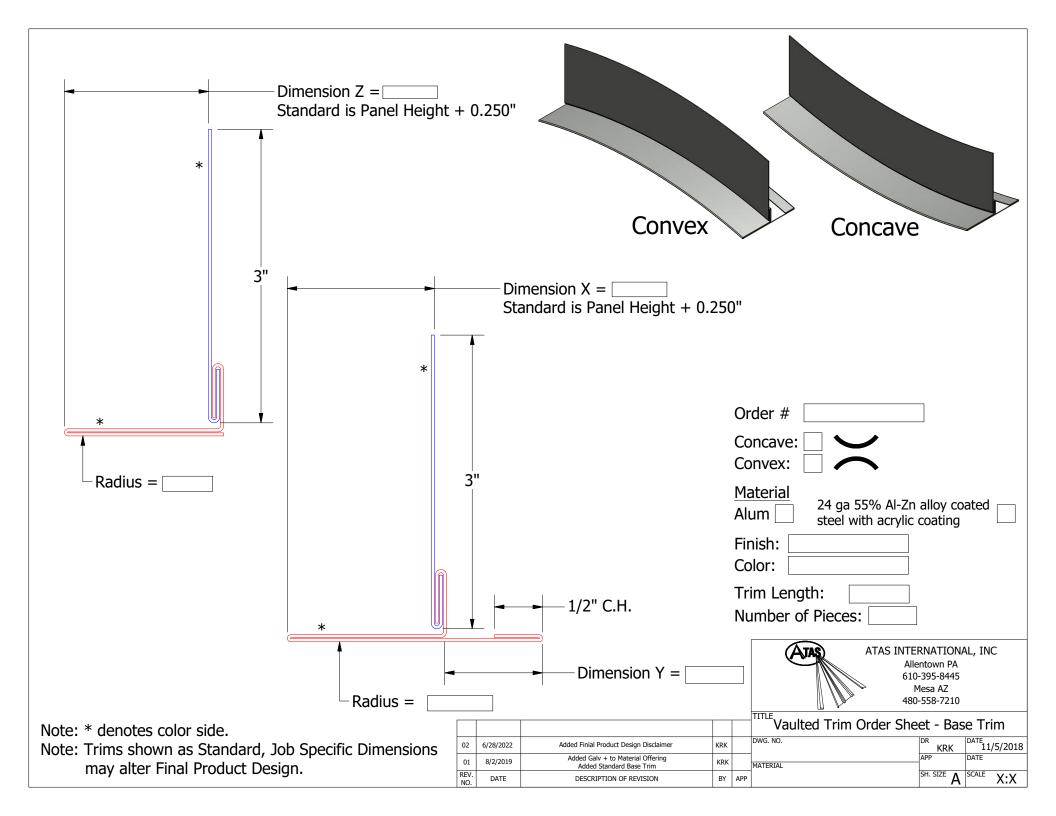

Order #

Concave: 
Convex: 

Material Alum 
24 ga 55% Al-Zn alloy coated steel with acrylic coating

Finish: 
Color: 

Trim Length: 
Number of Pieces:

ATAS INTERNATIONAL, INC
Allentown PA
610-395-8445
Mesa AZ
480-558-7210

Note: \* denotes color side.

Note: Trims shown as Standard, Job Specific Dimensions

may alter Final Product Design.

|           |                                        |     | _   | TITLE /a Itad Tuina Ouday Char                       | - A                                                                      | Anala Trina                                                              |  |  |
|-----------|----------------------------------------|-----|-----|------------------------------------------------------|--------------------------------------------------------------------------|--------------------------------------------------------------------------|--|--|
|           |                                        |     |     | vaulted Trim Order Snee                              | et - Ang                                                                 | ie irim                                                                  |  |  |
|           |                                        |     |     | DWG. NO.                                             | DR<br>KRK                                                                | DATE 8/6/2019                                                            |  |  |
| 6/28/2022 | Added Finial Product Design Disclaimer | KRK |     |                                                      | APP                                                                      | DATE                                                                     |  |  |
| DATE      | DESCRIPTION OF REVISION                | BY  | APP |                                                      | SH. SIZE A                                                               | SCALE X:X                                                                |  |  |
|           | -, -, -                                | •   |     | 6/28/2022 Added Finial Product Design Disclaimer KRK | DWG. NO.  6/28/2022 Added Finial Product Design Disclaimer KRK  MATERIAL | 6/28/2022 Added Finial Product Design Disclaimer KRK MATERIAL  SH STZF A |  |  |