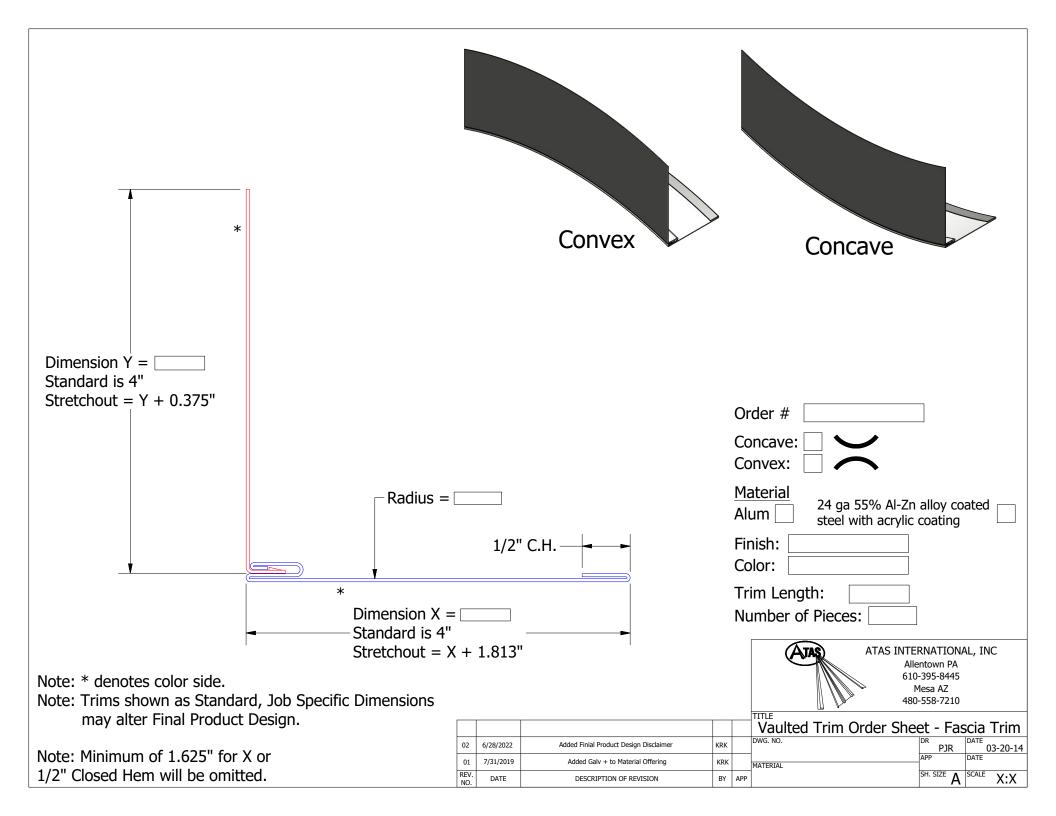

Concave

Concave: Convex: Material 24 ga 55% Al-Zn alloy coated Alum steel with acrylic coating Finish: Color: Trim Length: Number of Pieces:

Order #

Note: \* denotes color side.

Note: Trims shown as Standard, Job Specific Dimensions

may alter Final Product Design.

|             |           |                                        |     |     | ı, |
|-------------|-----------|----------------------------------------|-----|-----|----|
|             |           |                                        |     |     | '  |
| 02          | 6/28/2022 | Added Finial Product Design Disclaimer | KRK |     | D۱ |
| 01          | 7/30/2019 | Added Galv + to Material Offering      | KRK |     | M  |
| REV.<br>NO. | DATE      | DESCRIPTION OF REVISION                | BY  | APP |    |