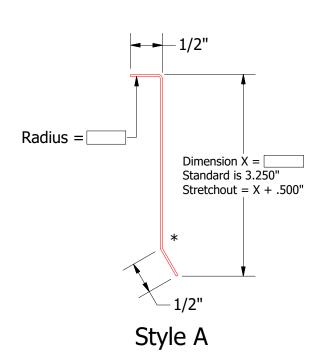

Note: \* denotes color side.

Note: Trims shown as Standard, Job Specific Dimensions

may alter Final Product Design.

|           |                                        |     | _   | TITLE /a Itad Tuina Ouday Char                       | - A                                                                      | Anala Trina                                                              |  |  |
|-----------|----------------------------------------|-----|-----|------------------------------------------------------|--------------------------------------------------------------------------|--------------------------------------------------------------------------|--|--|
|           |                                        |     |     | vaulted Trim Order Snee                              | et - Ang                                                                 | ie irim                                                                  |  |  |
|           |                                        |     |     | DWG. NO.                                             | DR<br>KRK                                                                | DATE 8/6/2019                                                            |  |  |
| 6/28/2022 | Added Finial Product Design Disclaimer | KRK |     |                                                      | APP                                                                      | DATE                                                                     |  |  |
| DATE      | DESCRIPTION OF REVISION                | BY  | APP |                                                      | SH. SIZE A                                                               | SCALE X:X                                                                |  |  |
|           | -, -, -                                | •   |     | 6/28/2022 Added Finial Product Design Disclaimer KRK | DWG. NO.  6/28/2022 Added Finial Product Design Disclaimer KRK  MATERIAL | 6/28/2022 Added Finial Product Design Disclaimer KRK MATERIAL  SH STZF A |  |  |

may alter Final Product Design.

|             |           |                                        |     |     | ı, |
|-------------|-----------|----------------------------------------|-----|-----|----|
|             |           |                                        |     |     | '  |
| 02          | 6/28/2022 | Added Finial Product Design Disclaimer | KRK |     | D۱ |
| 01          | 7/30/2019 | Added Galv + to Material Offering      | KRK |     | M  |
| REV.<br>NO. | DATE      | DESCRIPTION OF REVISION                | BY  | APP |    |