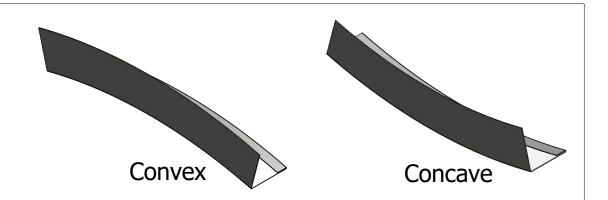

Concave

Concave: Convex: Material 24 ga 55% Al-Zn alloy coated Alum steel with acrylic coating Finish: Color: Trim Length: Number of Pieces:

Order #

Note: \* denotes color side.

Note: Trims shown as Standard, Job Specific Dimensions