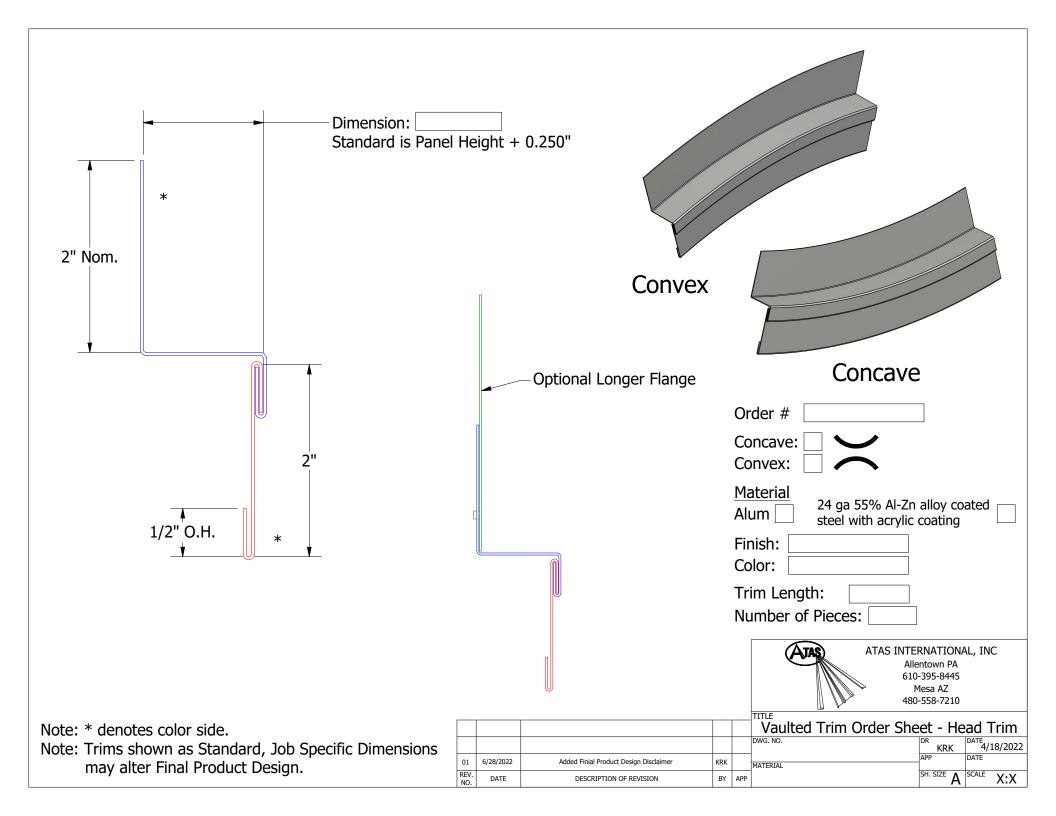

Order #

Concave: 
Convex: 

Material Alum 
24 ga 55% Al-Zn alloy coated steel with acrylic coating

Finish: 
Color: 

Trim Length: 
Number of Pieces:

ATAS INTERNATIONAL, INC
Allentown PA
610-395-8445
Mesa AZ
480-558-7210

Note: \* denotes color side.

Note: Trims shown as Standard, Job Specific Dimensions

may alter Final Product Design.

|           |                                        |     | _   | TITLE /a Itad Tuina Ouday Char                       | - A                                                                      | Anala Trina                                                              |  |  |
|-----------|----------------------------------------|-----|-----|------------------------------------------------------|--------------------------------------------------------------------------|--------------------------------------------------------------------------|--|--|
|           |                                        |     |     | vaulted Trim Order Snee                              | et - Ang                                                                 | ie irim                                                                  |  |  |
|           |                                        |     |     | DWG. NO.                                             | DR<br>KRK                                                                | DATE 8/6/2019                                                            |  |  |
| 6/28/2022 | Added Finial Product Design Disclaimer | KRK |     |                                                      | APP                                                                      | DATE                                                                     |  |  |
| DATE      | DESCRIPTION OF REVISION                | BY  | APP |                                                      | SH. SIZE A                                                               | SCALE X:X                                                                |  |  |
|           | -, -, -                                | •   |     | 6/28/2022 Added Finial Product Design Disclaimer KRK | DWG. NO.  6/28/2022 Added Finial Product Design Disclaimer KRK  MATERIAL | 6/28/2022 Added Finial Product Design Disclaimer KRK MATERIAL  SH STZF A |  |  |