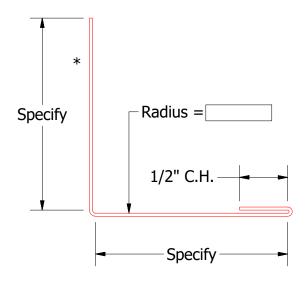

Note: \* denotes color side.

Note: Trims shown as Standard, Job Specific Dimensions

may alter Final Product Design.

|           |                                        |     | _   | TITLE /a Itad Tuina Ouday Char                       | - A                                                                      | Anala Trina                                                              |  |  |
|-----------|----------------------------------------|-----|-----|------------------------------------------------------|--------------------------------------------------------------------------|--------------------------------------------------------------------------|--|--|
|           |                                        |     |     | vaulted Trim Order Snee                              | et - Ang                                                                 | ie irim                                                                  |  |  |
|           |                                        |     |     | DWG. NO.                                             | DR<br>KRK                                                                | DATE 8/6/2019                                                            |  |  |
| 6/28/2022 | Added Finial Product Design Disclaimer | KRK |     |                                                      | APP                                                                      | DATE                                                                     |  |  |
| DATE      | DESCRIPTION OF REVISION                | BY  | APP |                                                      | SH. SIZE A                                                               | SCALE X:X                                                                |  |  |
|           | -, -, -                                | •   |     | 6/28/2022 Added Finial Product Design Disclaimer KRK | DWG. NO.  6/28/2022 Added Finial Product Design Disclaimer KRK  MATERIAL | 6/28/2022 Added Finial Product Design Disclaimer KRK MATERIAL  SH STZF A |  |  |