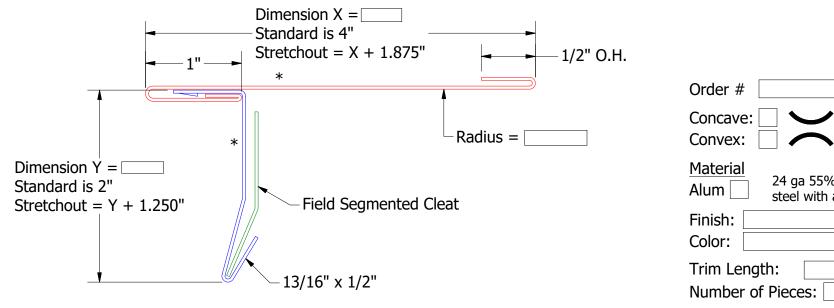

Note: \* denotes color side.

Note: Trims shown as Standard, Job Specific Dimensions

may alter Final Product Design.

|           |                                        |     | _   | TITLE /a Itad Tuina Ouday Char                       | - A                                                                      | Anala Trina                                                              |  |  |
|-----------|----------------------------------------|-----|-----|------------------------------------------------------|--------------------------------------------------------------------------|--------------------------------------------------------------------------|--|--|
|           |                                        |     |     | vaulted Trim Order Snee                              | et - Ang                                                                 | ie irim                                                                  |  |  |
|           |                                        |     |     | DWG. NO.                                             | DR<br>KRK                                                                | DATE 8/6/2019                                                            |  |  |
| 6/28/2022 | Added Finial Product Design Disclaimer | KRK |     |                                                      | APP                                                                      | DATE                                                                     |  |  |
| DATE      | DESCRIPTION OF REVISION                | BY  | APP |                                                      | SH. SIZE A                                                               | SCALE X:X                                                                |  |  |
|           | -, -, -                                | •   |     | 6/28/2022 Added Finial Product Design Disclaimer KRK | DWG. NO.  6/28/2022 Added Finial Product Design Disclaimer KRK  MATERIAL | 6/28/2022 Added Finial Product Design Disclaimer KRK MATERIAL  SH STZF A |  |  |