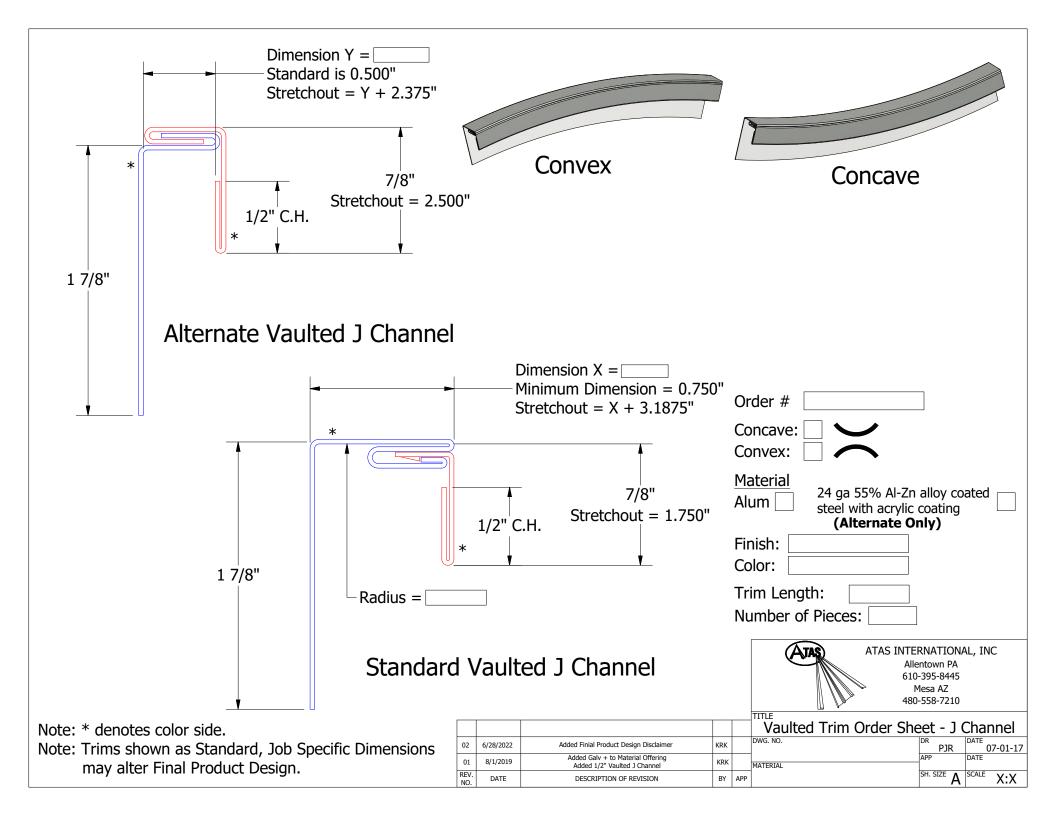

|     |     | Vaulted Trim Order She | eet - D    | )rip  | Edge     |
|---|------------|-----------|----------------------------------------------------------------------|-----|-----|------------------------|------------|-------|----------|
| C | )2         | 6/28/2022 | Added Finial Product Design Disclaimer                               | KRK |     | DWG. NO.               | DR<br>PJR  | DATE  | 03-20-14 |
|   | 01         | 7/30/2019 | Added Galv + to Material Offering<br>Updated Trim Interlocking Style | KRK |     | MATERIAL               | APP        | DATE  |          |
|   | EV.<br>IO. | DATE      | DESCRIPTION OF REVISION                                              | BY  | APP |                        | SH. SIZE A | SCALE | X:X      |