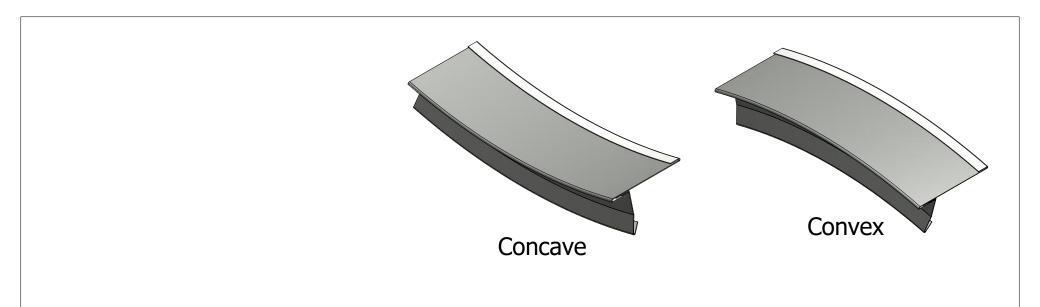

Concave

Concave: Convex: Material 24 ga 55% Al-Zn alloy coated Alum steel with acrylic coating Finish: Color: Trim Length: Number of Pieces:

Order #

Note: \* denotes color side.

Note: Trims shown as Standard, Job Specific Dimensions