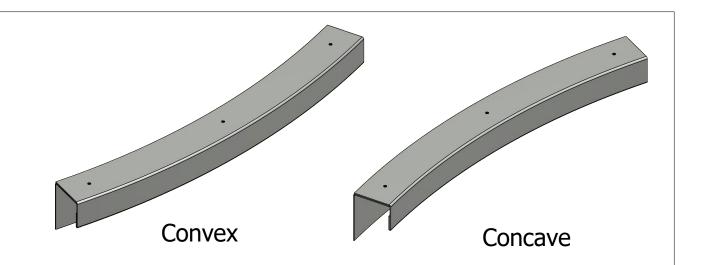

Order #

Concave:

Convex:

Material

Alum 24 ga 55% Al-Zn alloy coated steel with acrylic coating

Finish: Color:

Trim Length:

Number of Pieces: