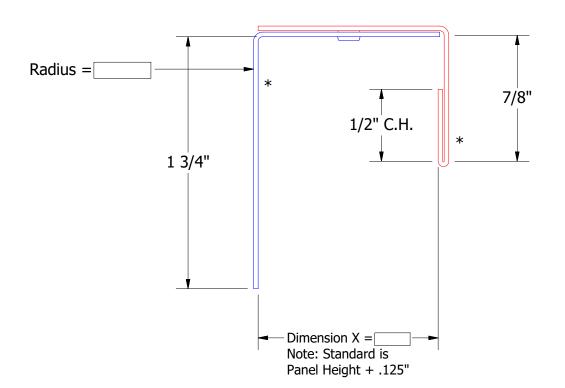

ATAS

ATAS INTERNATIONAL, INC
Allentown PA
610-395-8445
Mesa AZ
480-558-7210

Note: \* denotes color side.

Note: Trims shown as Standard, Job Specific Dimensions

may alter Final Product Design.

|             |           |                                                                      |     |     | Rac      |
|-------------|-----------|----------------------------------------------------------------------|-----|-----|----------|
| 02          | 6/28/2022 | Added Finial Product Design Disclaimer                               | KRK |     | DWG. NO. |
| 01          | 7/30/2019 | Updated Trim Interlocking Style<br>Added Galv + to Material Offering | KRK |     | MATERIAL |
| REV.<br>NO. | DATE      | DESCRIPTION OF REVISION                                              | BY  | APP |          |
|             |           |                                                                      |     |     |          |

ให้adius Trim Order Sheet - J Channel

|     | DWG. NO. | DR      |     | DATE  |          |
|-----|----------|---------|-----|-------|----------|
|     |          | F       | PJR |       | 10-10-16 |
|     |          | APP     |     | DATE  |          |
|     | MATERIAL |         |     |       |          |
| APP |          | SH. SIZ | E A | SCALE | X:X      |