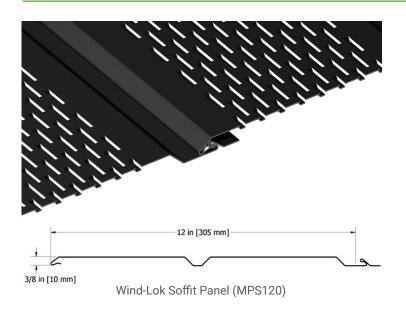

# WIND-LOK® SOFFIT

SKU: MPS120, MPV120

## **PANEL SPECS**

Coverage: 12"

Length: 12'-0", special lengths are available with an

8'-0" minimum, maximum 25'-0"

Height: 3%"