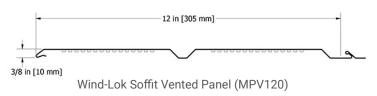

# WIND-LOK® SOFFIT

SKU: MPS120, MPV120

## **PANEL SPECS**

Coverage: 12"

Length: 12'-0", special lengths are available with an

8'-0" minimum, maximum 25'-0"

Height: 3%"