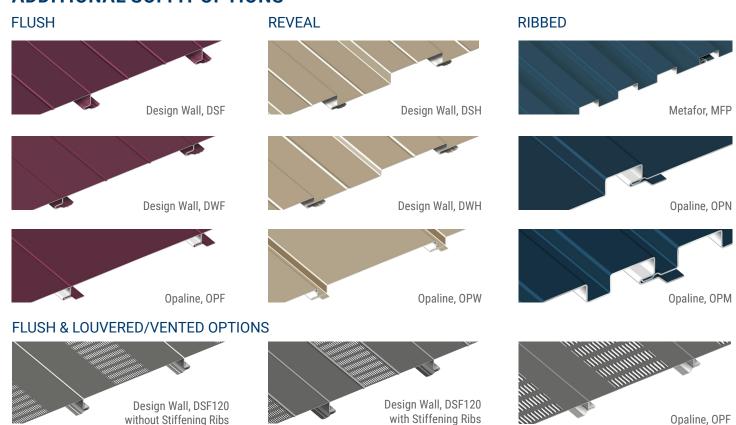

# WIND-LOK® SOFFIT

SKU: MPS120, MPV120

## **MATERIAL**

.019, .024, .032 aluminum

## **PANEL SPECS**

Coverage: 12"

Length: 12'-0", special lengths are available with an

8'-0" minimum, maximum 25'-0"

Height: 3%"

# **TEXTURE**

Smooth, Stucco Embossed, Lanced, or Wood Grain Embossed (.032 aluminum only)

#### **FINISH**

70% PVDF

#### **COLORS**

Choice of over 40 stock colors in .032 aluminum, .019, .024 aluminum available in Bone White only. Custom colors available\*

Opaline, OPF

www.atas.com/soffit

## **ANODIZED**

Clear Satin, Dark Bronze (MPS120 only)

www.atas.com/windlok

# **ADDITIONAL SOFFIT OPTIONS**



without Stiffening Ribs