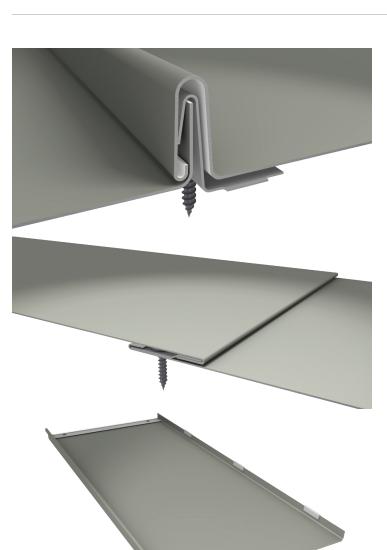

# RUMBA SHAKE™

SKU: HBS090

### **MATERIAL**

.032, .040 aluminum 24, 22\* ga. metallic coated steel 16 oz. copper\* .8 mm zinc\*

# SHINGLE SPECS

Coverage: 9"

Length: 12'-0", 20'-0"

## **TEXTURE**

Smooth, Stucco Embossed, or Wood Grain Embossed (24 ga. metallic coated steel, .032 aluminum & .040 aluminum only)

## **ANODIZED**

Clear Satin, Dark Bronze

### **FASTENERS**

Concealed fasteners and clips

## MINIMUM SLOPE

4:12

www.atas.com/rumbashake



# STANDING SEAM SHINGLE™

SKU: HSS164 (36"), HSS165 (60")

## **MATERIAL**

.032 aluminum 16 oz. copper\*

## SHINGLE SPECS

Coverage: 16" x 36" or 60"

Seam Height: 1"

# **TEXTURE**

Smooth

### **FASTENERS**

Concealed fasteners and clips

## MINIMUM SLOPE

4:12

www.atas.com/standingseamshingle