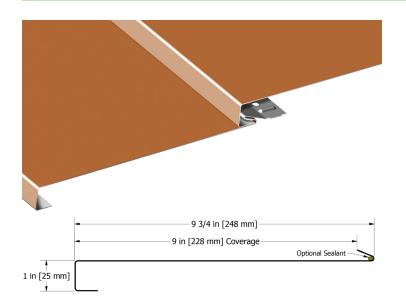

# RUMBA SHAKE™

SKU: HBS090

### **MATERIAL**

.032, .040 aluminum 24, 22\* ga. metallic coated steel 16 oz. copper\* .8 mm zinc\*

# SHINGLE SPECS

Coverage: 9"

Length: 12'-0", 20'-0"

## **TEXTURE**

Smooth, Stucco Embossed, or Wood Grain Embossed (24 ga. metallic coated steel, .032 aluminum & .040 aluminum only)

## **ANODIZED**

Clear Satin, Dark Bronze

### **FASTENERS**

Concealed fasteners and clips

## MINIMUM SLOPE

4:12

www.atas.com/rumbashake



# STANDING SEAM SHINGLE™

SKU: HSS164 (36"), HSS165 (60")

## **MATERIAL**

.032 aluminum 16 oz. copper\*

## SHINGLE SPECS

Coverage: 16" x 36" or 60"

Seam Height: 1"

# **TEXTURE**

Smooth

### **FASTENERS**

Concealed fasteners and clips

## MINIMUM SLOPE

4:12

www.atas.com/standingseamshingle