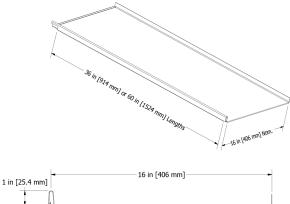

# RUMBA SHAKE™

SKU: HBS090

### **MATERIAL**

.032, .040 aluminum 24, 22\* ga. metallic coated steel 16 oz. copper\* .8 mm zinc\*

# SHINGLE SPECS

Coverage: 9"

Length: 12'-0", 20'-0"

## **TEXTURE**

Smooth, Stucco Embossed, or Wood Grain Embossed (24 ga. metallic coated steel, .032 aluminum & .040 aluminum only)

## **ANODIZED**

Clear Satin, Dark Bronze

### **FASTENERS**

Concealed fasteners and clips

## MINIMUM SLOPE

4:12

www.atas.com/rumbashake



# STANDING SEAM SHINGLE™

SKU: HSS164 (36"), HSS165 (60")

## **MATERIAL**

.032 aluminum 16 oz. copper\*

## SHINGLE SPECS

Coverage: 16" x 36" or 60"

Seam Height: 1"

# **TEXTURE**

Smooth

### **FASTENERS**

Concealed fasteners and clips

## MINIMUM SLOPE

4:12

www.atas.com/standingseamshingle