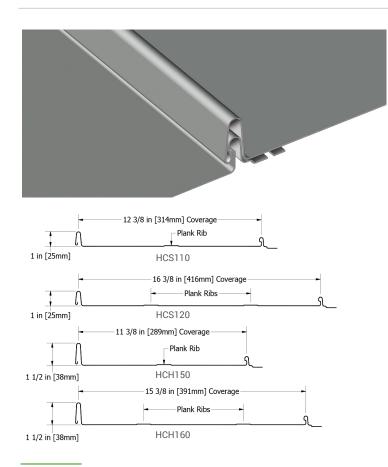

### PANEL SPECS

Coverage: 11%", 12%", 15%", 16%" (plank ribs or striations optional) Minimum Length: 2'-0" Maximum Length: 20'-0" for aluminum, 25'-0" for steel Seam Height: 1", 1½"