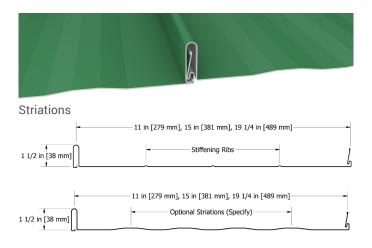

#### Stiffening Ribs

Without Ribs

### PANEL SPECS

Coverage: 11", 15", 19¼" (stiffening ribs standard, specify without ribs or with striations) Minimum Length: 2'-0" Seam Height: 1½"