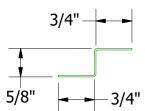

## Angle Trim

|     |           |                                |     |     | 117  |
|-----|-----------|--------------------------------|-----|-----|------|
|     |           |                                |     |     | C    |
|     |           |                                |     |     | DWG  |
| )1  | 8/30/2021 | Changed Pop Rivets to VHB Tape | KRK |     | MATE |
| EV. | DATE      | DESCRIPTION OF REVISION        | BY  | APP |      |