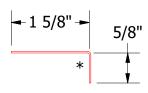

## Angle Trim

|     |           |                                |     |     | 117  |
|-----|-----------|--------------------------------|-----|-----|------|
|     |           |                                |     |     | C    |
|     |           |                                |     |     | DWG  |
| )1  | 8/30/2021 | Changed Pop Rivets to VHB Tape | KRK |     | MATE |
| EV. | DATE      | DESCRIPTION OF REVISION        | BY  | APP |      |