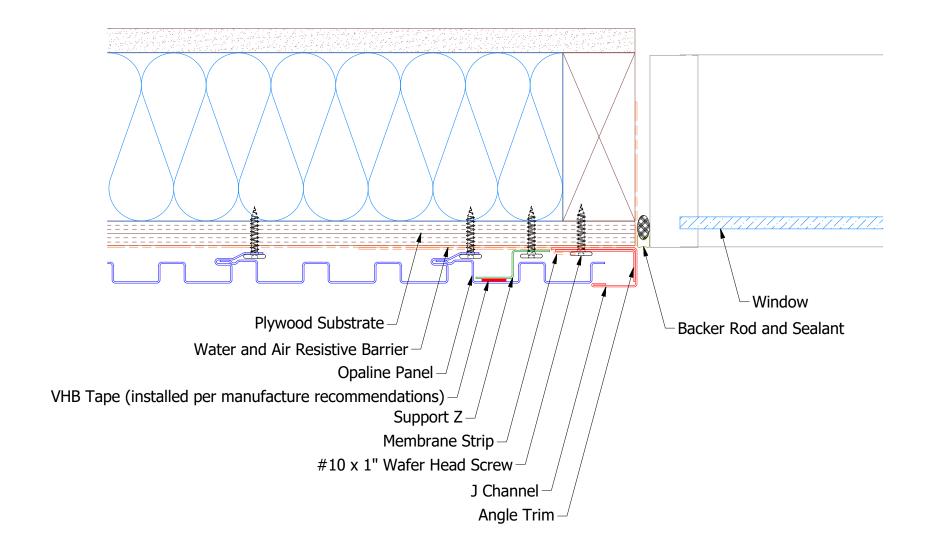

## Vertical Panel

Note: \* denotes color side.

Note: stainless steel pop rivets maybe needed along with VHB tape for longer panels.

Support Z

## J Channel

ATAS INTERNATIONAL, INC 610-395-8445 Mesa AZ

Denaline Existing Jamb Window Detail

|     | Opanine Existing Jamib | vviiluo    | N Detail           |
|-----|------------------------|------------|--------------------|
|     | DWG. NO.               | DR DMR     | DATE<br>12/31/2018 |
|     |                        | APP        | DATE               |
|     | MATERIAL               |            |                    |
| APP |                        | SH. SIZE B | SCALE X:X          |