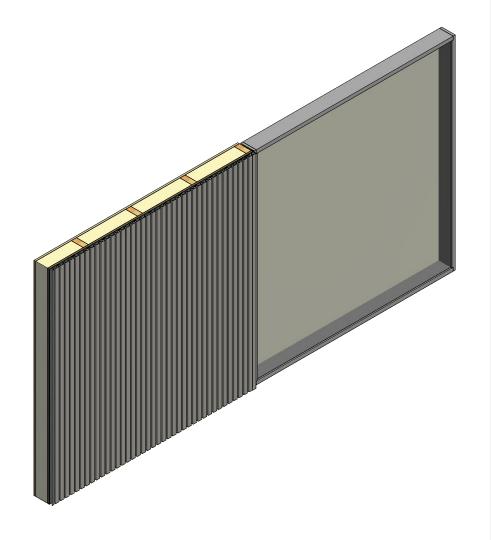

## J Channel

ATAS INTERNATIONAL, INC 610-395-8445 Mesa AZ

Denaline Existing Jamb Window Detail

|     | Opanine Existing Jamib | vviiluo    | N Detail           |
|-----|------------------------|------------|--------------------|
|     | DWG. NO.               | DR DMR     | DATE<br>12/31/2018 |
|     |                        | APP        | DATE               |
|     | MATERIAL               |            |                    |
| APP |                        | SH. SIZE B | SCALE X:X          |