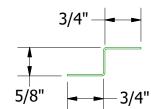

## Angle Trim

|     |           |                                |     |     | 117  |
|-----|-----------|--------------------------------|-----|-----|------|
|     |           |                                |     |     | C    |
|     |           |                                |     |     | DWG  |
| )1  | 8/30/2021 | Changed Pop Rivets to VHB Tape | KRK |     | MATE |
| EV. | DATE      | DESCRIPTION OF REVISION        | BY  | APP |      |