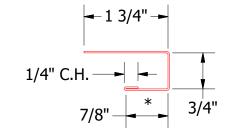

## Vertical Panel

Note: \* denotes color side.

Note: stainless steel pop rivets maybe needed along with VHB tape for longer panels.

Support Z