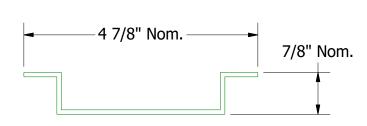

## Flush H Molding Extrusion

DATE

610-395-8445 SterraCore Vertical Transition Detail - 1 Piece