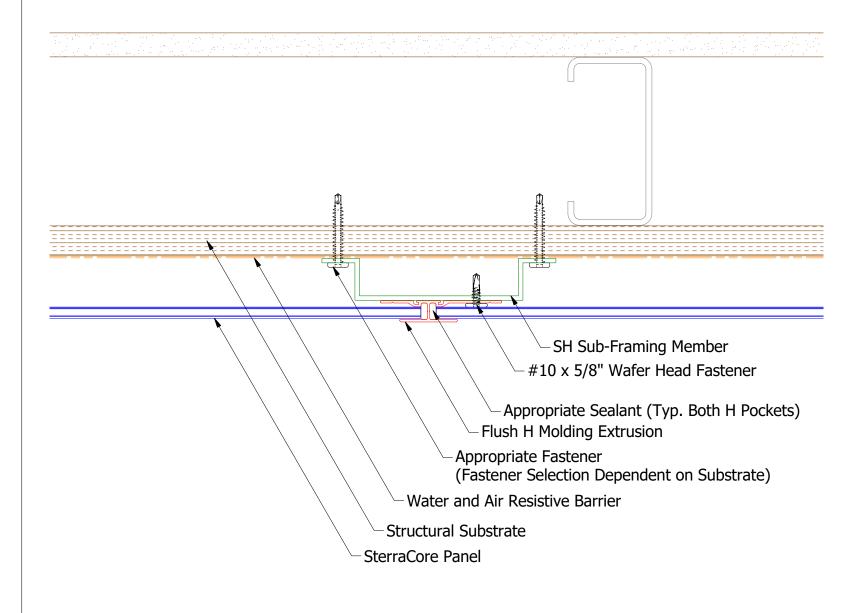

## Vertical Panel

SterraCore Panel

**SH Sub-Framing Member** (Used for Standard Flush H Molding Extrusion)

**Note:** Spacing between Panels and Water and Air Resistive Barrier are shown for Clarity.

- (1) Vertical Flush Joint Installed on SH Sub-Framing Member.
- (2) Sub-Framing Member Applied 16" - 24" O.C.
- (3) Panel Adhesive Applied 16" O.C. Vertically and 4" Foam Tape Strips Installed Vertically on Sub-Framing Member. (Refer to Sub-Framing Details)

## Flush H Molding Extrusion

DATE

610-395-8445 SterraCore Vertical Transition Detail - 1 Piece