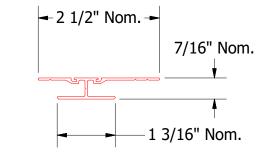

## Flush H Molding Extrusion

DATE

610-395-8445 SterraCore Vertical Transition Detail - 1 Piece