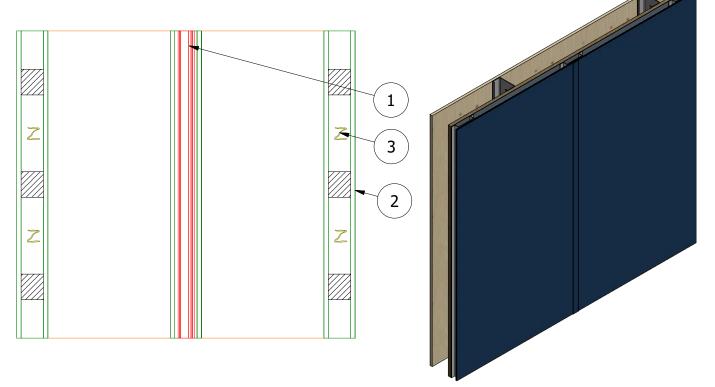

## Vertical Panel

SterraCore Panel

**SH Sub-Framing Member** (Used for Standard Flush H Molding Extrusion)

**Note:** Spacing between Panels and Water and Air Resistive Barrier are shown for Clarity.

- (1) Vertical Flush Joint Installed on SH Sub-Framing Member.
- (2) Sub-Framing Member Applied 16" - 24" O.C.
- (3) Panel Adhesive Applied 16" O.C. Vertically and 4" Foam Tape Strips Installed Vertically on Sub-Framing Member. (Refer to Sub-Framing Details)