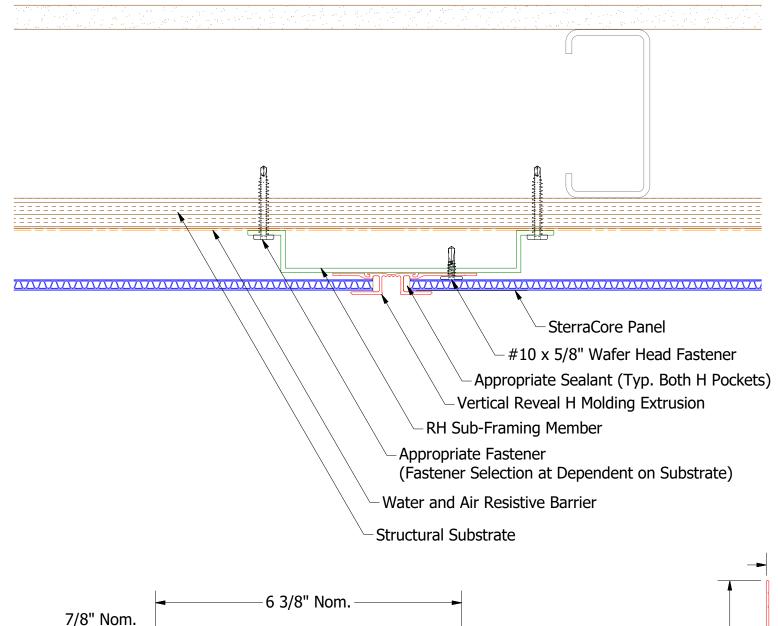

## Vertical Panel

RH Sub-Framing Member (Used For Reveal H Molding Extrusion)

Reveal H Molding Extrusion

SterraCore Panel

- (1) Vertical Reveal Joint Installed on RH Sub-Framing Member.
- (2) Sub-Framing Member Installed 16" 24" O.C.
- (3) Panel Adhesive Applied 16"
  O.C. Vertically and 4" Foam Tape
  Strips Installed Vertically on
  Sub-Framing Member. (Refer to
  Sub-Framing Details)

DATE

SH. SIZE B

SCALE X:X

2

**Note:** Spacing between Panels and Water and Air Resistive Barrier are shown for Clarity.