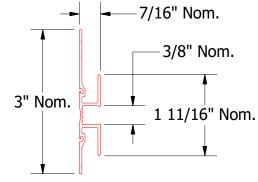

## Vertical Panel

RH Sub-Framing Member (Used For Reveal H Molding Extrusion)

Reveal H Molding Extrusion

SterraCore Panel

- (1) Vertical Reveal Joint Installed on RH Sub-Framing Member.
- (2) Sub-Framing Member Installed 16" 24" O.C.
- (3) Panel Adhesive Applied 16"
  O.C. Vertically and 4" Foam Tape
  Strips Installed Vertically on
  Sub-Framing Member. (Refer to
  Sub-Framing Details)