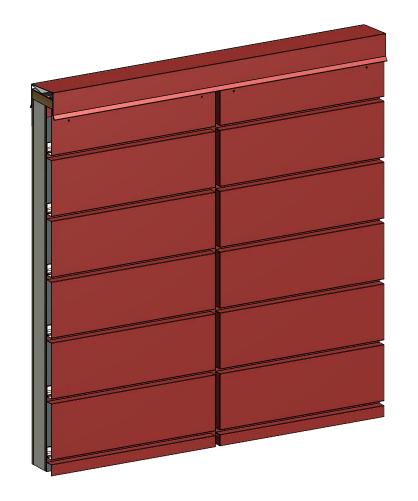

### Omawall Vertical Panel

(Standard Installation: Left to Right and Bottom to Top)

|             |           |                                      |     |     | Omawall Panel Detail |            |                |  |  |
|-------------|-----------|--------------------------------------|-----|-----|----------------------|------------|----------------|--|--|
|             |           |                                      |     |     | DWG. NO.             | DR<br>KRK  | DATE 2/22/2021 |  |  |
| 01          | 10/8/2021 | Added Standard Installtion Direction | KRK |     | MATERIAL             | APP        | DATE           |  |  |
| REV.<br>NO. | DATE      | DESCRIPTION OF REVISION              | BY  | APP |                      | SH. SIZE B | SCALE X:X      |  |  |