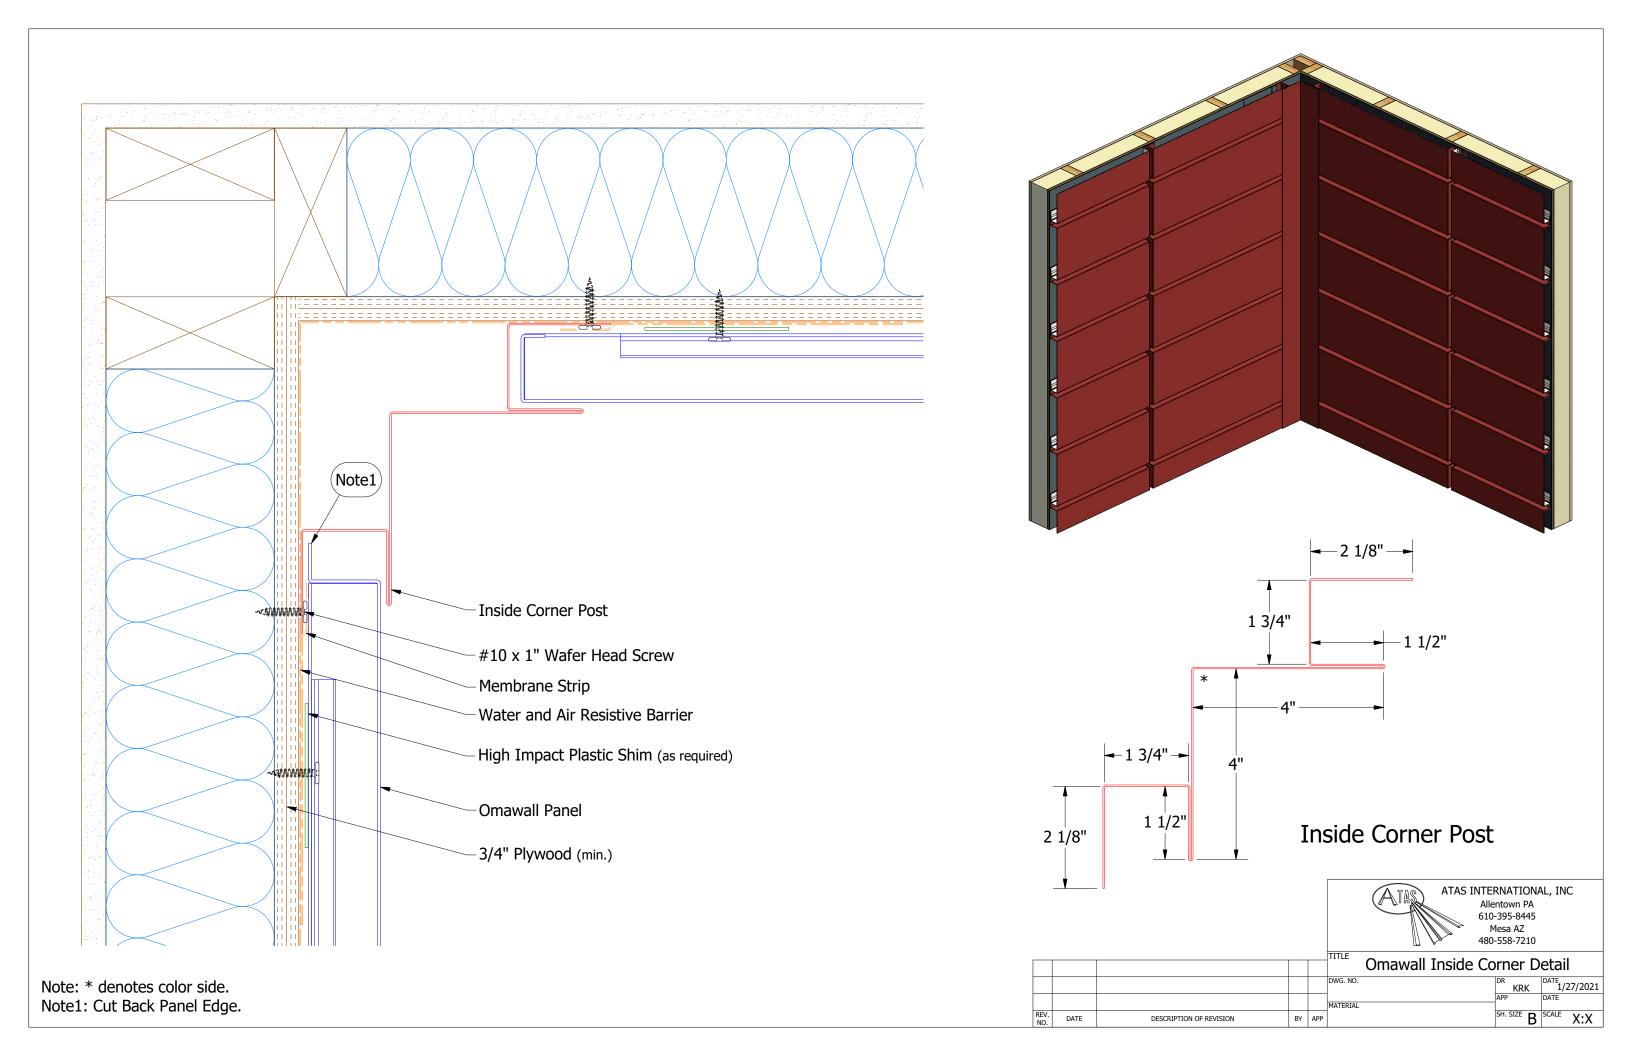

# Angle Trim

Omawall Endwall Detail KRK DATE 1/26/2021 DATE DESCRIPTION OF REVISION BY APP

Note: \* denotes color side. Note1: Cut Back Panel Edge.















### Omawall Vertical Panel

(Standard Installation: Left to Right and Bottom to Top)



|             |           |                                      |     |     | Omawall Panel Detail |            |                |  |  |
|-------------|-----------|--------------------------------------|-----|-----|----------------------|------------|----------------|--|--|
|             |           |                                      |     |     | DWG. NO.             | DR<br>KRK  | DATE 2/22/2021 |  |  |
| 01          | 10/8/2021 | Added Standard Installtion Direction | KRK |     | MATERIAL             | APP        | DATE           |  |  |
| REV.<br>NO. | DATE      | DESCRIPTION OF REVISION              | BY  | APP |                      | SH. SIZE B | SCALE X:X      |  |  |









N