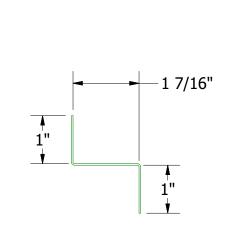

# Support Z

|             |           |                         |     |     | T] |
|-------------|-----------|-------------------------|-----|-----|----|
|             |           |                         |     |     |    |
|             |           |                         |     |     | D۱ |
| 01          | 10/8/2021 | Added VHB Tape          | KRK |     | M  |
| REV.<br>NO. | DATE      | DESCRIPTION OF REVISION | BY  | APP |    |