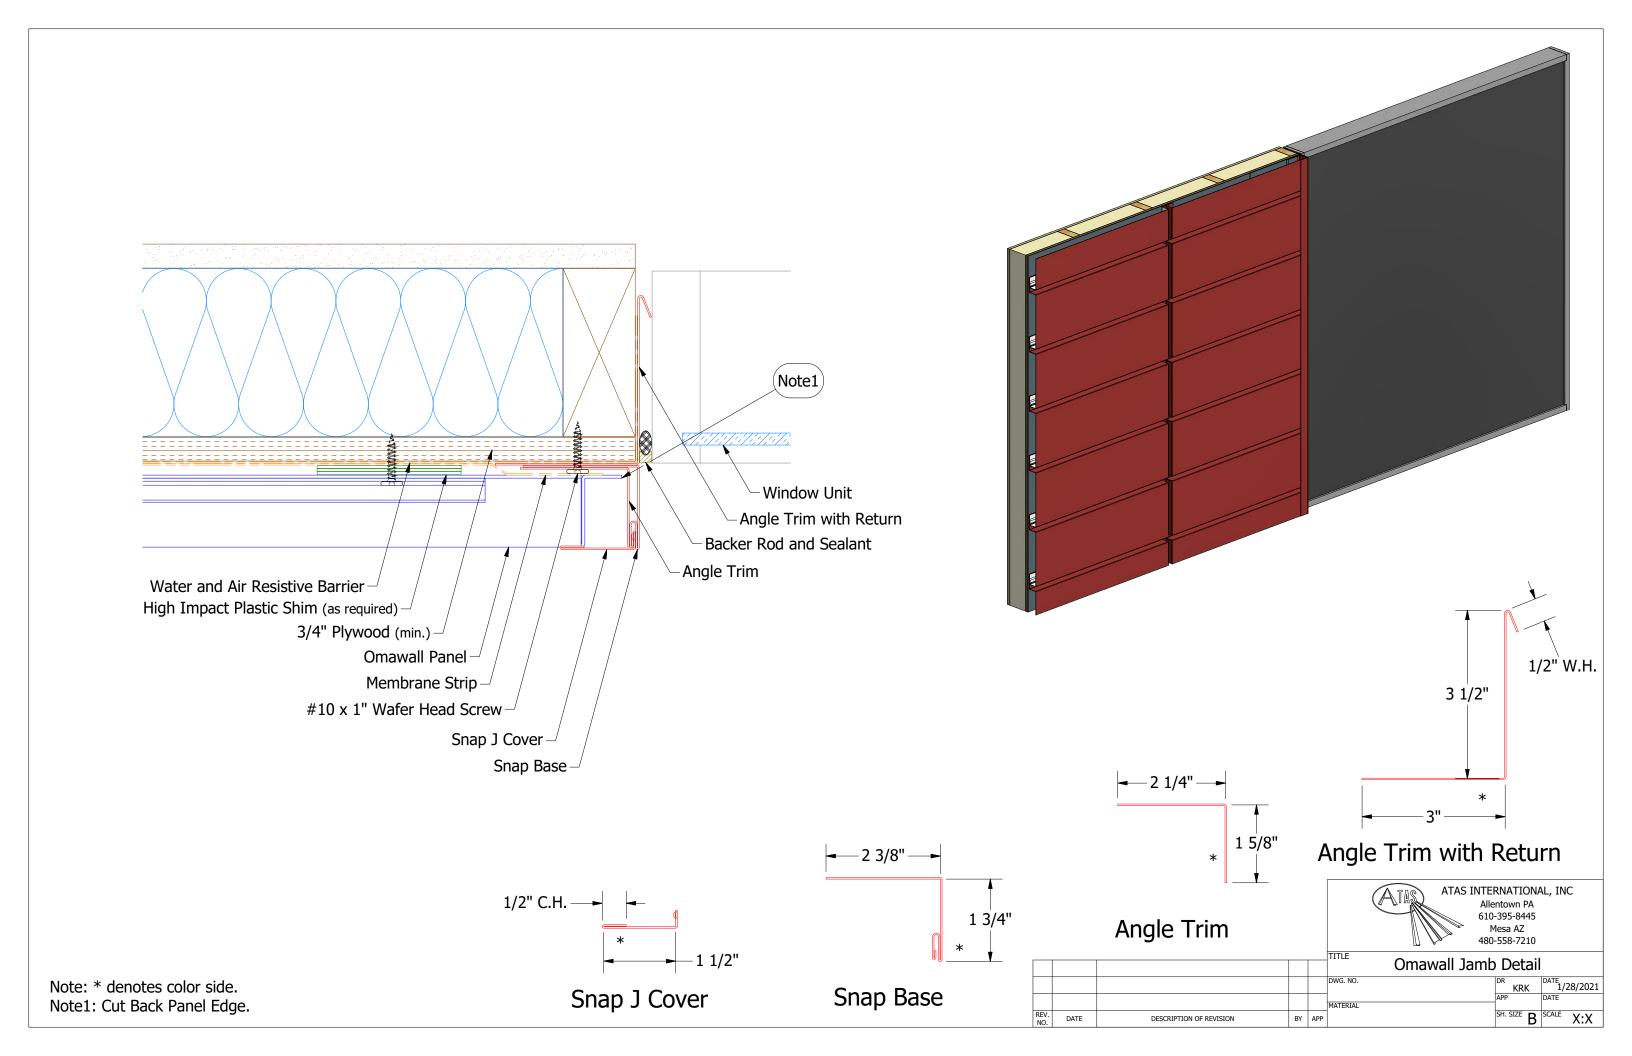

# Angle Trim

Omawall Endwall Detail KRK DATE 1/26/2021 DATE DESCRIPTION OF REVISION BY APP

Note: \* denotes color side. Note1: Cut Back Panel Edge.















### Omawall Vertical Panel

(Standard Installation: Left to Right and Bottom to Top)



|             |           |                                      |     |     | Omawall Panel Detail |            |                |  |  |
|-------------|-----------|--------------------------------------|-----|-----|----------------------|------------|----------------|--|--|
|             |           |                                      |     |     | DWG. NO.             | DR<br>KRK  | DATE 2/22/2021 |  |  |
| 01          | 10/8/2021 | Added Standard Installtion Direction | KRK |     | MATERIAL             | APP        | DATE           |  |  |
| REV.<br>NO. | DATE      | DESCRIPTION OF REVISION              | BY  | APP |                      | SH. SIZE B | SCALE X:X      |  |  |









Not