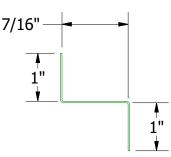

3/4" **-**

7/8"

# Support Z

|             |           |                         |     |     | T] |
|-------------|-----------|-------------------------|-----|-----|----|
|             |           |                         |     |     |    |
|             |           |                         |     |     | D۱ |
| 01          | 10/8/2021 | Added VHB Tape          | KRK |     | M  |
| REV.<br>NO. | DATE      | DESCRIPTION OF REVISION | BY  | APP |    |



Omawall Top of Wall Detail

|     | DWG. NO. | DR  | KR   | K | DATE 1/2 | 29/202 |
|-----|----------|-----|------|---|----------|--------|
|     |          | APP |      |   | DATE     |        |
|     | MATERIAL |     |      |   |          |        |
| APP |          | SH. | SIZE | В | SCALE    | X:X    |



Note1: Cut Back Panel Edge.





Window Sill Closure Trim







| =   | Omawall | Window | Sill | Detail |
|-----|---------|--------|------|--------|
| NO. |         |        | DR   | DATE . |

1/29/2021 KRK