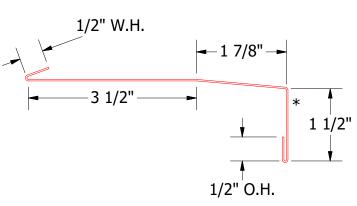

# Angle Trim

Omawall Endwall Detail KRK DATE 1/26/2021 DATE DESCRIPTION OF REVISION BY APP

Note: \* denotes color side. Note1: Cut Back Panel Edge.