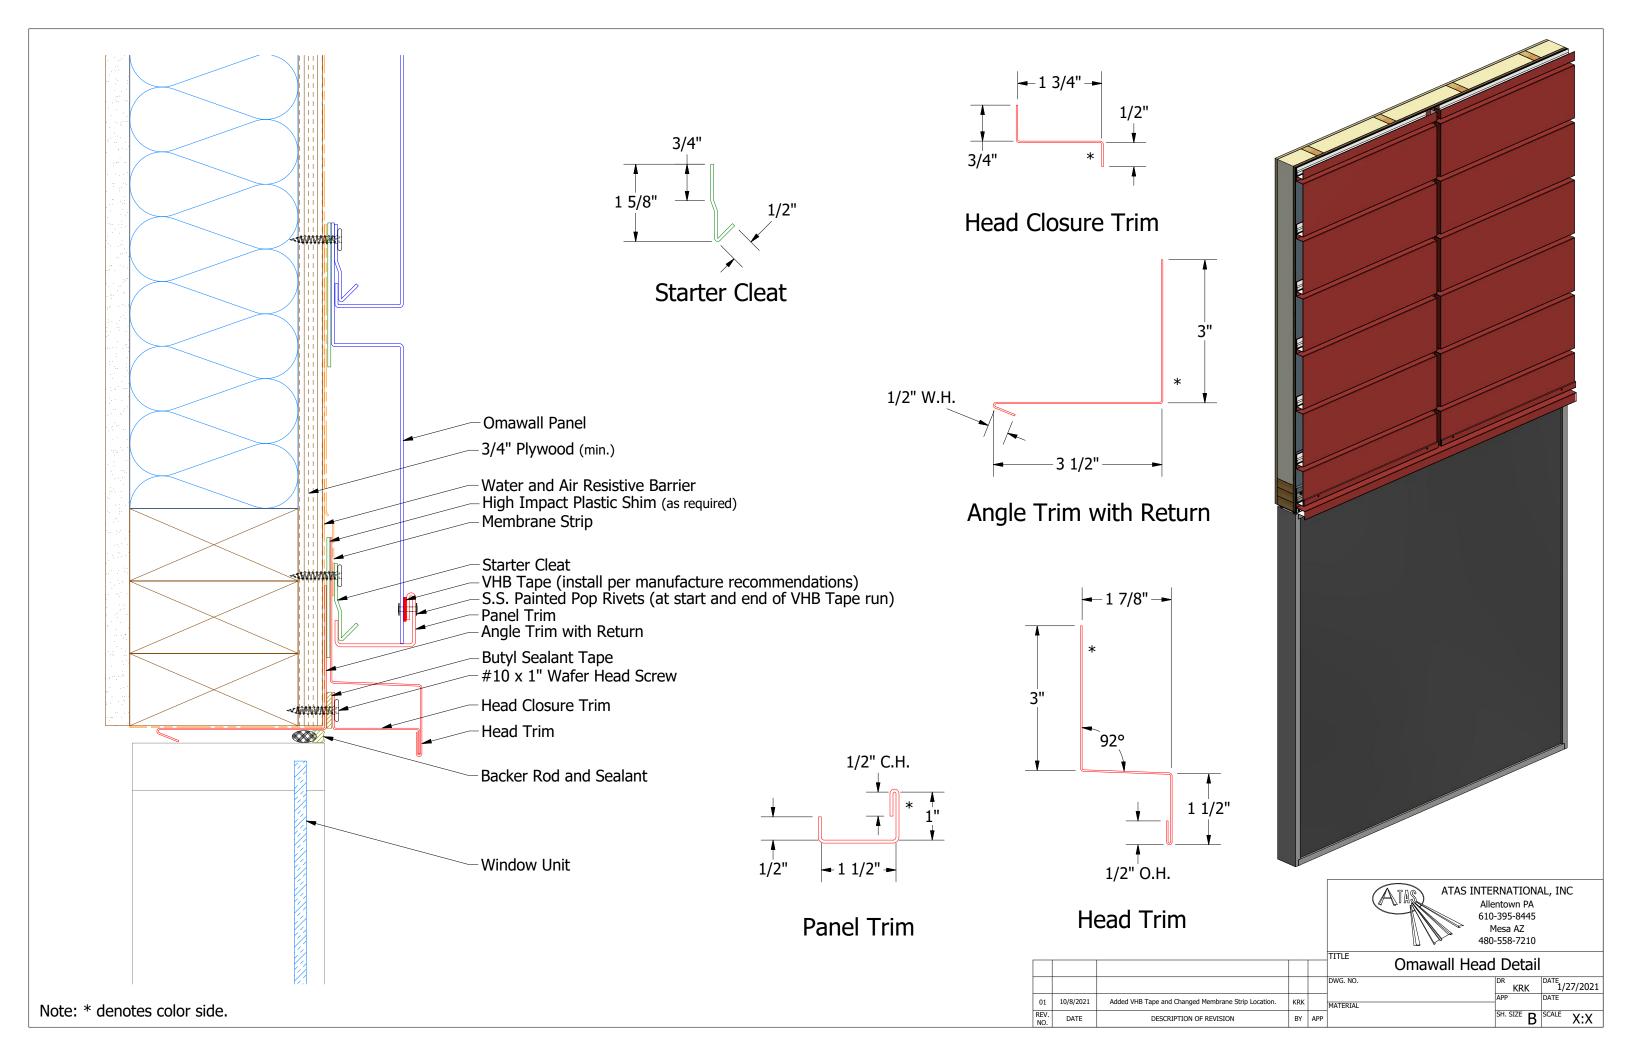

# Angle Trim

Omawall Endwall Detail KRK DATE 1/26/2021 DATE DESCRIPTION OF REVISION BY APP

Note: \* denotes color side. Note1: Cut Back Panel Edge.