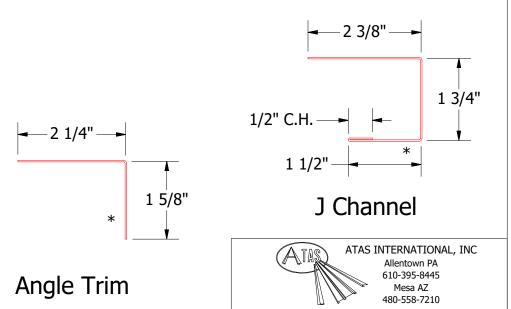

# Angle Trim

Omawall Endwall Detail KRK DATE 1/26/2021 DATE DESCRIPTION OF REVISION BY APP

Note: \* denotes color side. Note1: Cut Back Panel Edge.