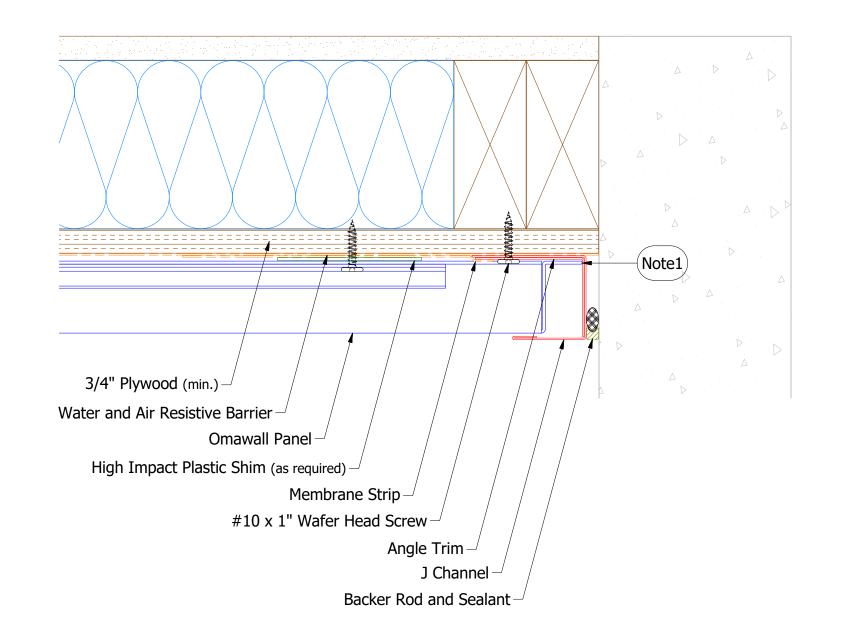

# Angle Trim

Omawall Endwall Detail KRK DATE 1/26/2021 DATE DESCRIPTION OF REVISION BY APP

Note: \* denotes color side. Note1: Cut Back Panel Edge.















### Omawall Vertical Panel

(Standard Installation: Left to Right and Bottom to Top)



|             |           |                                      |     |     | Omawall Panel Detail |            |                |  |  |
|-------------|-----------|--------------------------------------|-----|-----|----------------------|------------|----------------|--|--|
|             |           |                                      |     |     | DWG. NO.             | DR<br>KRK  | DATE 2/22/2021 |  |  |
| 01          | 10/8/2021 | Added Standard Installtion Direction | KRK |     | MATERIAL             | APP        | DATE