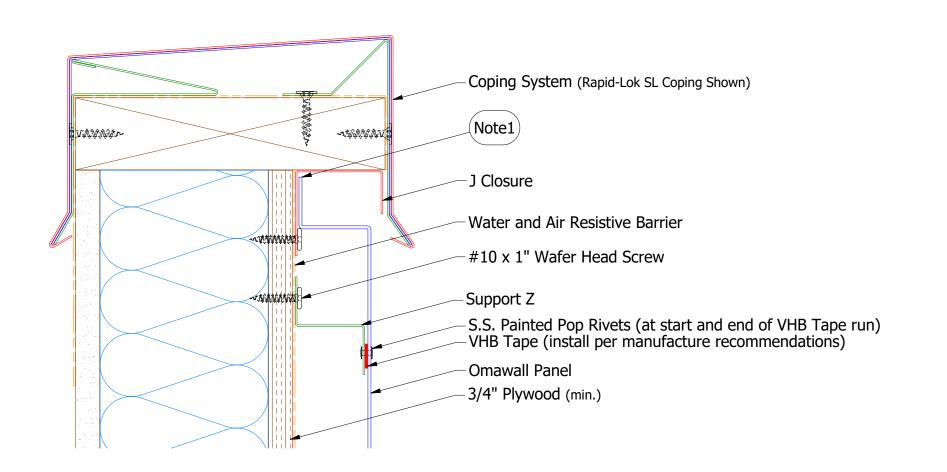

Omawall Top of Wall Detail

|     | DWG. NO. | DR  | KR   | K | DATE 1/2 | 29/202 |
|-----|----------|-----|------|---|----------|--------|
|     |          | APP |      |   | DATE     |        |
|     | MATERIAL |     |      |   |          |        |
| APP |          | SH. | SIZE | В | SCALE    | X:X    |