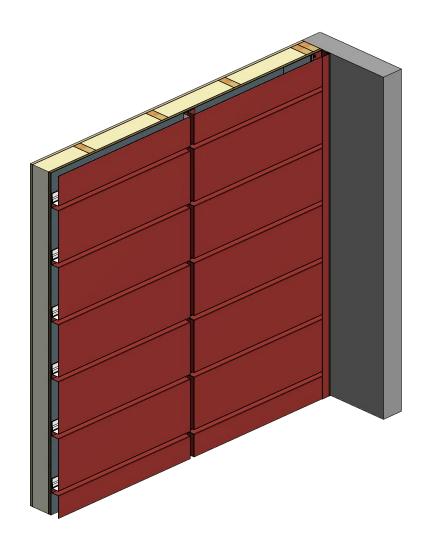

### Omawall Vertical Panel

(Standard Installation: Left to Right and Bottom to Top)

|             |           |                                      |     |     | Omawall Panel Detail |            |                |  |  |
|-------------|-----------|--------------------------------------|-----|-----|----------------------|------------|----------------|--|--|
|             |           |                                      |     |     | DWG. NO.             | DR<br>KRK  | DATE 2/22/2021 |  |  |
| 01          | 10/8/2021 | Added Standard Installtion Direction | KRK |     | MATERIAL             | APP        | DATE           |  |  |
| REV.<br>NO. | DATE      | DESCRIPTION OF REVISION              | BY  | APP |                      | SH. SIZE B | SCALE X:X      |  |  |