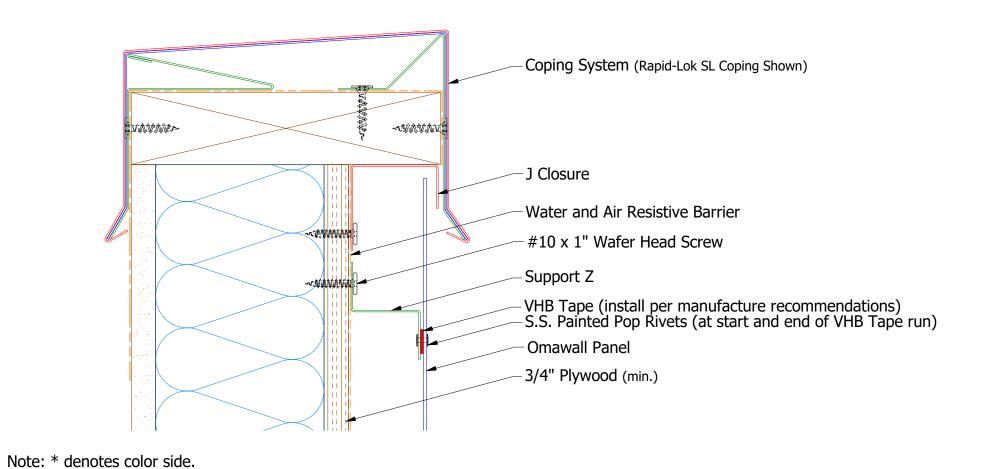

Omawall Top of Wall Detail

|     | DWG. NO. | DR  | KR   | K | DATE 1/2 | 29/202 |
|-----|----------|-----|------|---|----------|--------|
|     |          | APP |      |   | DATE     |        |
|     | MATERIAL |     |      |   |          |        |
| APP |          | SH. | SIZE | В | SCALE    | X:X    |