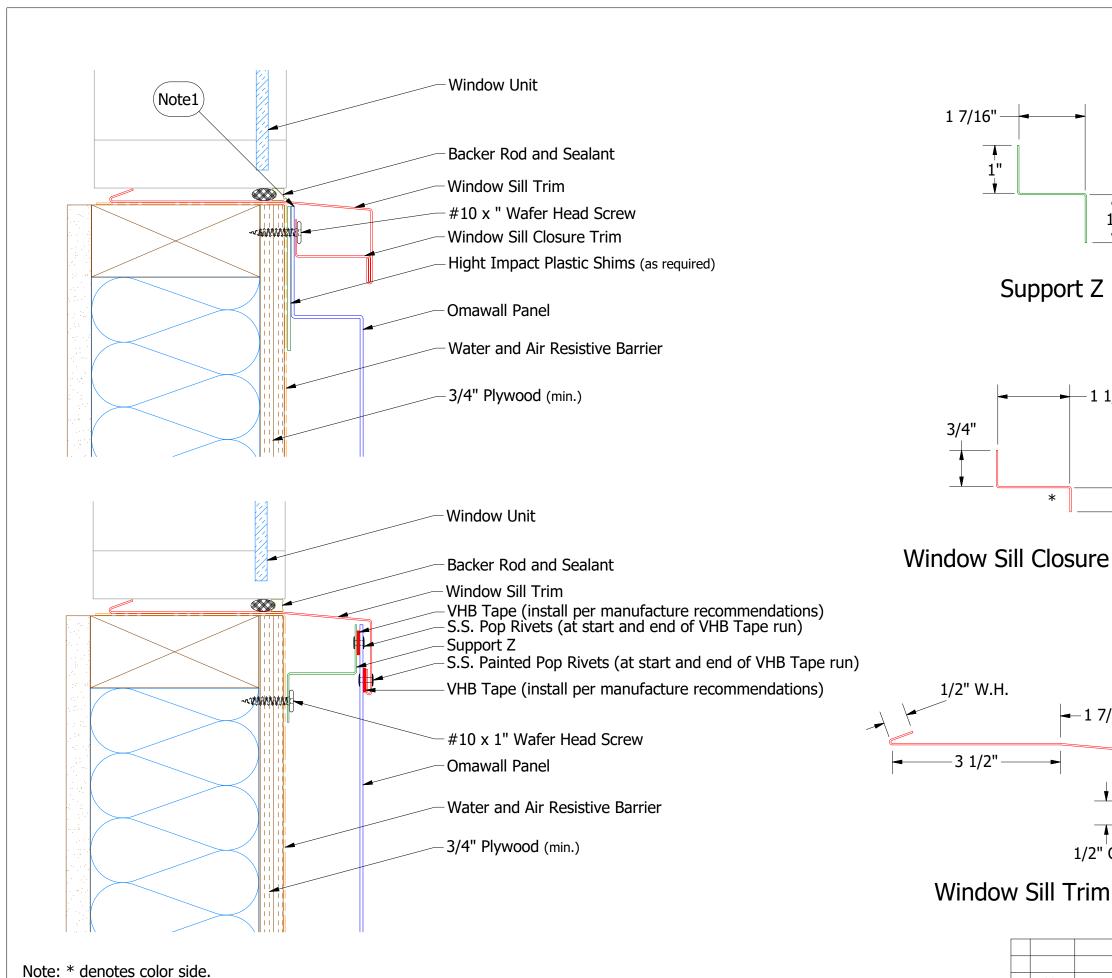

Note1: Cut Back Panel Edge.

Window Sill Closure Trim

| =   | Omawall | Window | Sill | Detail |
|-----|---------|--------|------|--------|
| NO. |         |        | DR   | DATE . |

1/29/2021 KRK