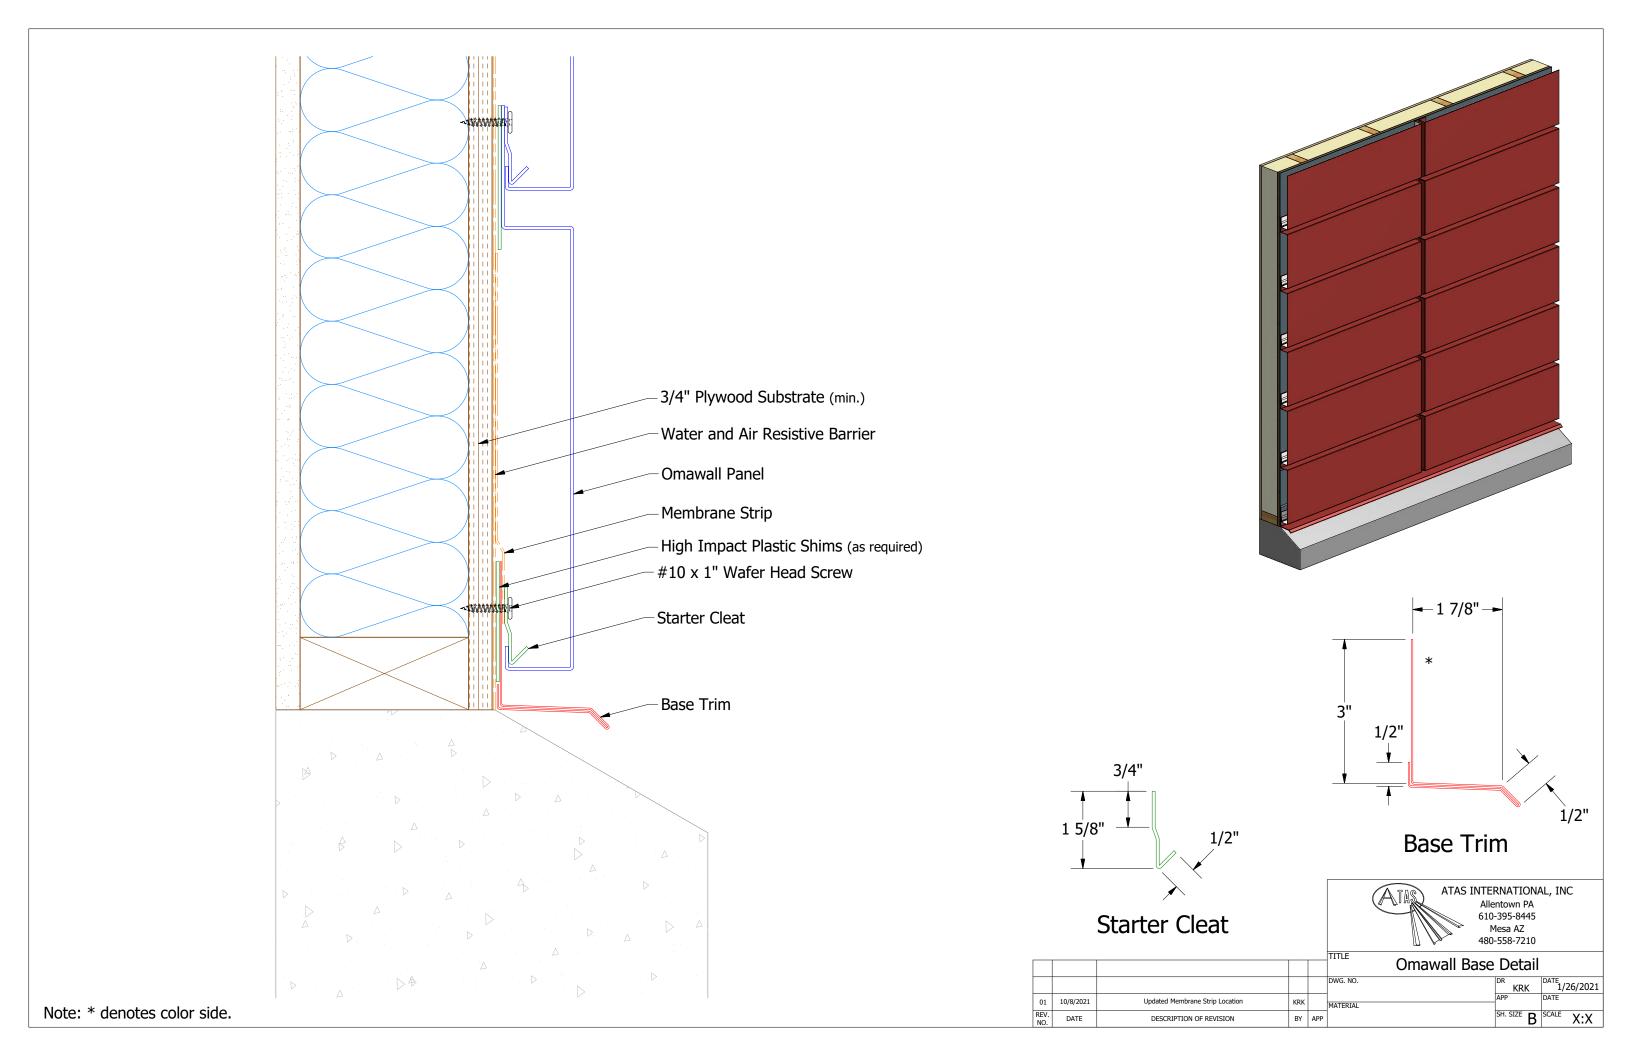

# Angle Trim

Omawall Endwall Detail KRK DATE 1/26/2021 DATE DESCRIPTION OF REVISION BY APP

Note: \* denotes color side. Note1: Cut Back Panel Edge.