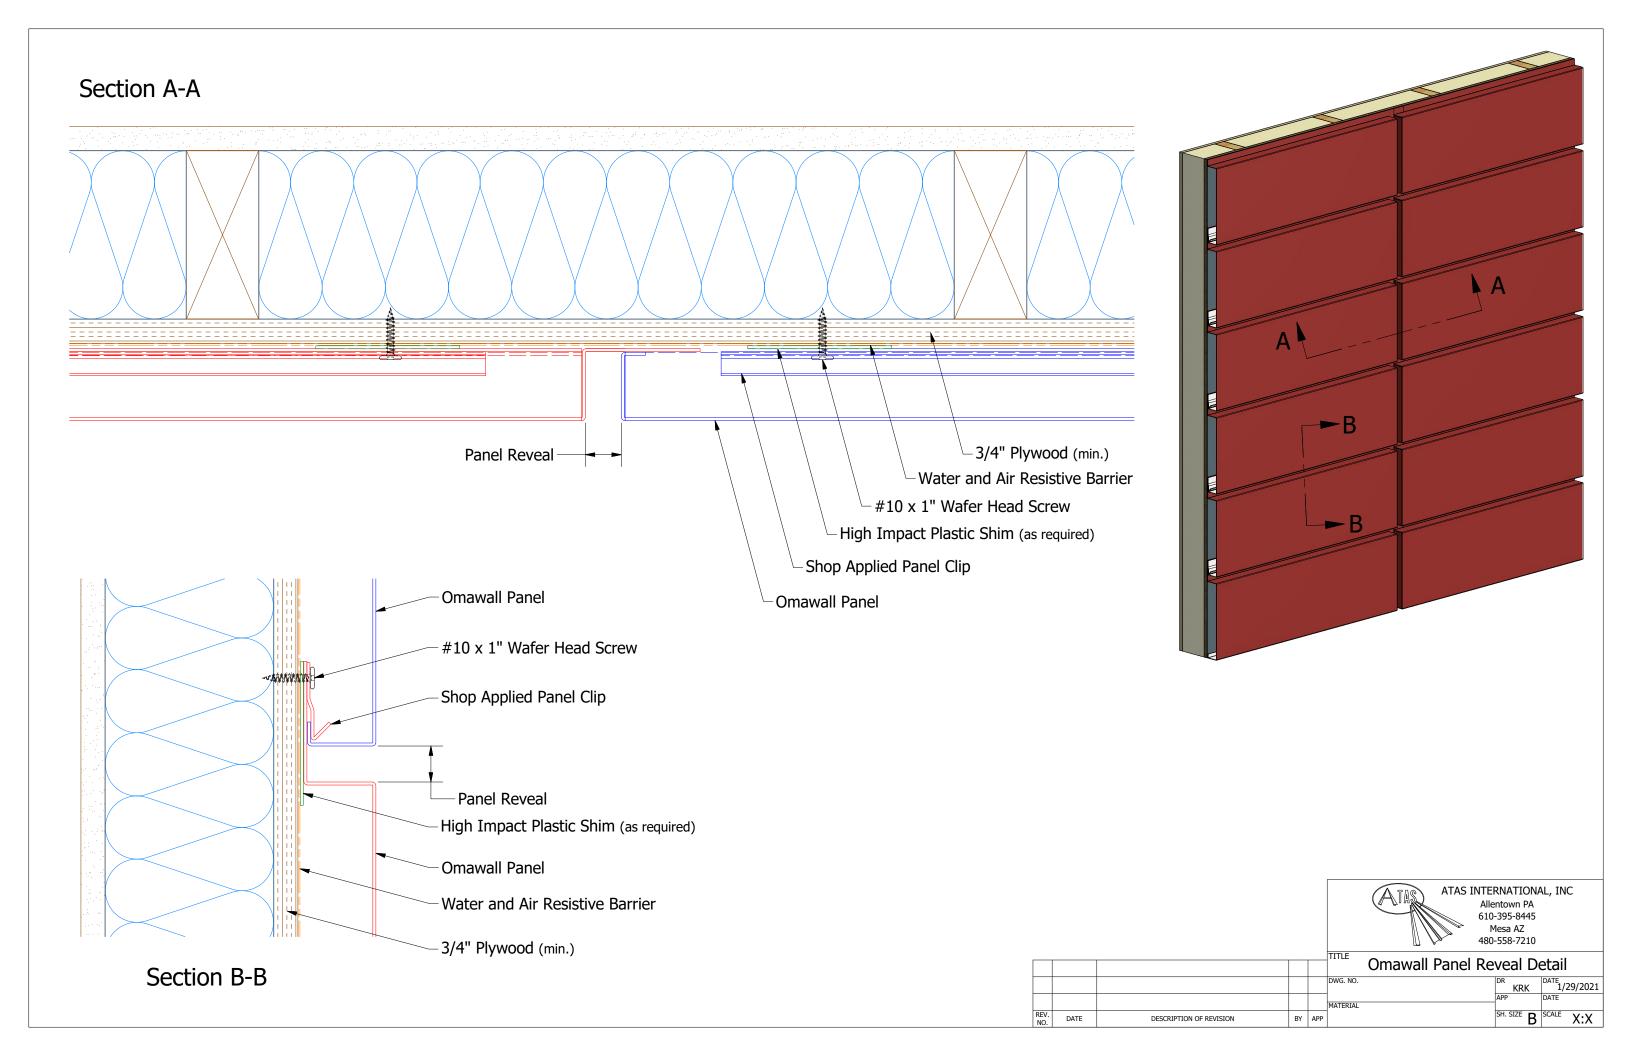

### Omawall Vertical Panel

(Standard Installation: Left to Right and Bottom to Top)

|             |           |                                      |     |     | Omawall Panel Detail |            |                |  |  |
|-------------|-----------|--------------------------------------|-----|-----|----------------------|------------|----------------|--|--|
|             |           |                                      |     |     | DWG. NO.             | DR<br>KRK  | DATE 2/22/2021 |  |  |
| 01          | 10/8/2021 | Added Standard Installtion Direction | KRK |     | MATERIAL             | APP        | DATE           |  |  |
| REV.<br>NO. | DATE      | DESCRIPTION OF REVISION              | BY  | APP |                      | SH. SIZE B | SCALE X:X      |  |  |