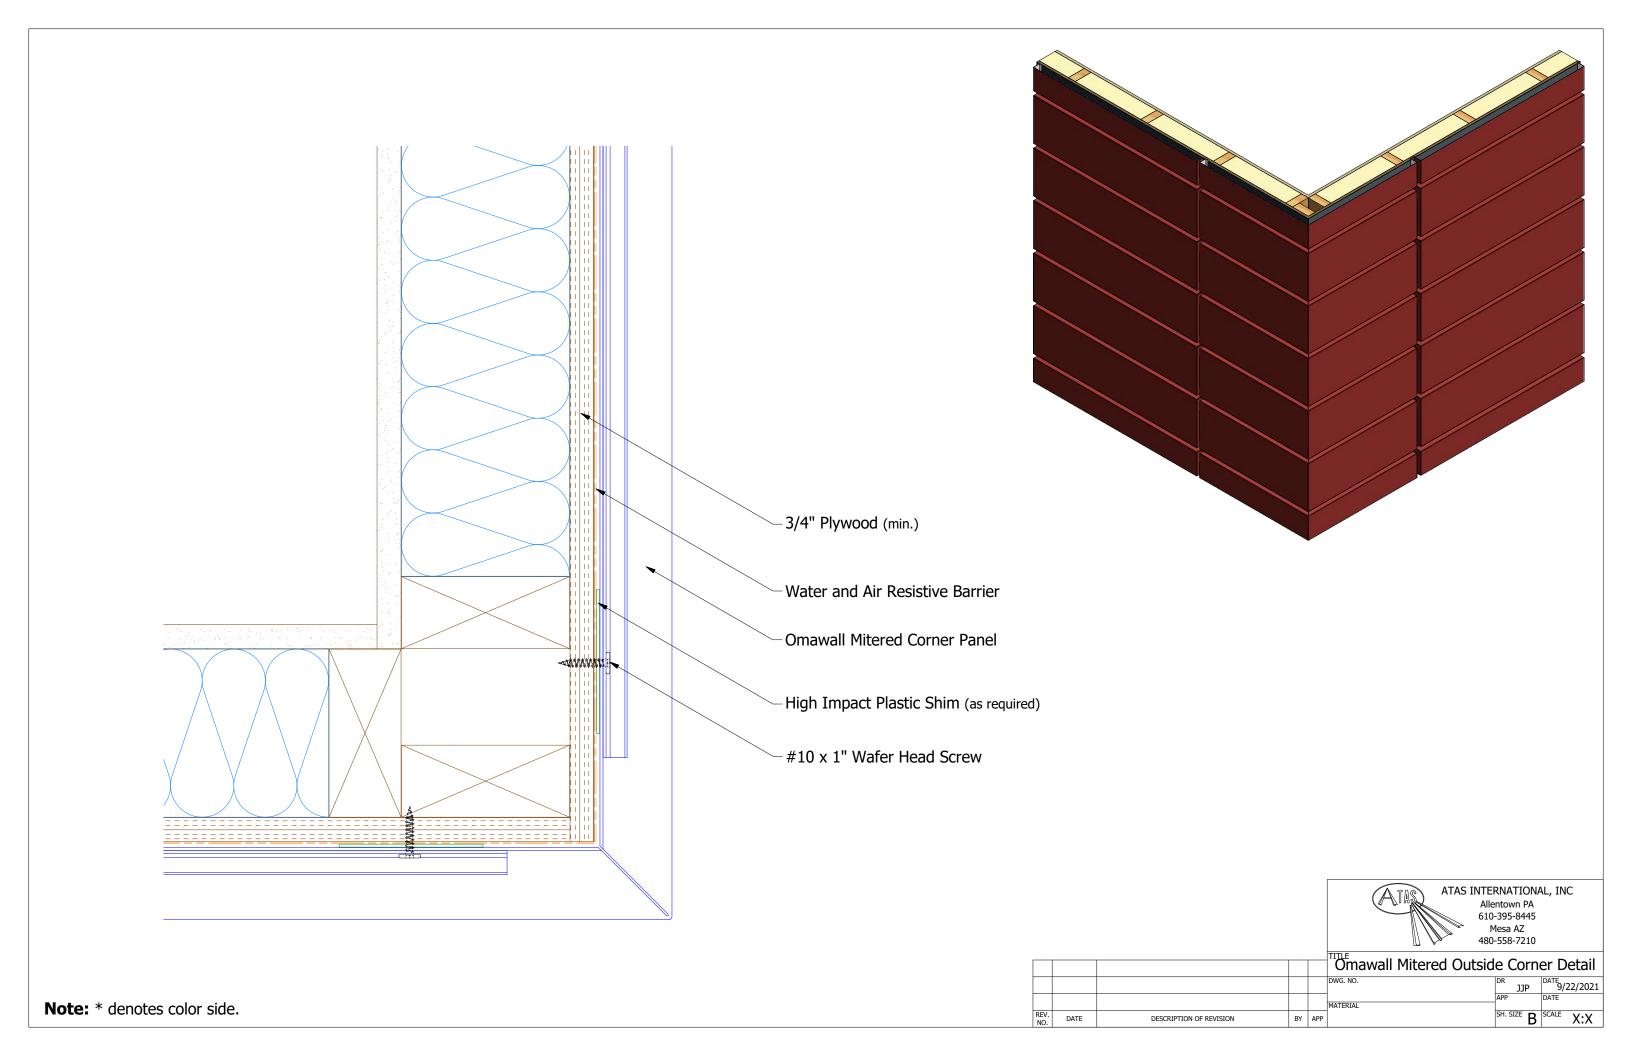

# Angle Trim

Omawall Endwall Detail KRK DATE 1/26/2021 DATE DESCRIPTION OF REVISION BY APP

Note: \* denotes color side. Note1: Cut Back Panel Edge.