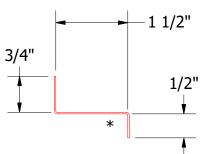

# Angle Trim

Omawall Endwall Detail KRK DATE 1/26/2021 DATE DESCRIPTION OF REVISION BY APP

Note: \* denotes color side. Note1: Cut Back Panel Edge.