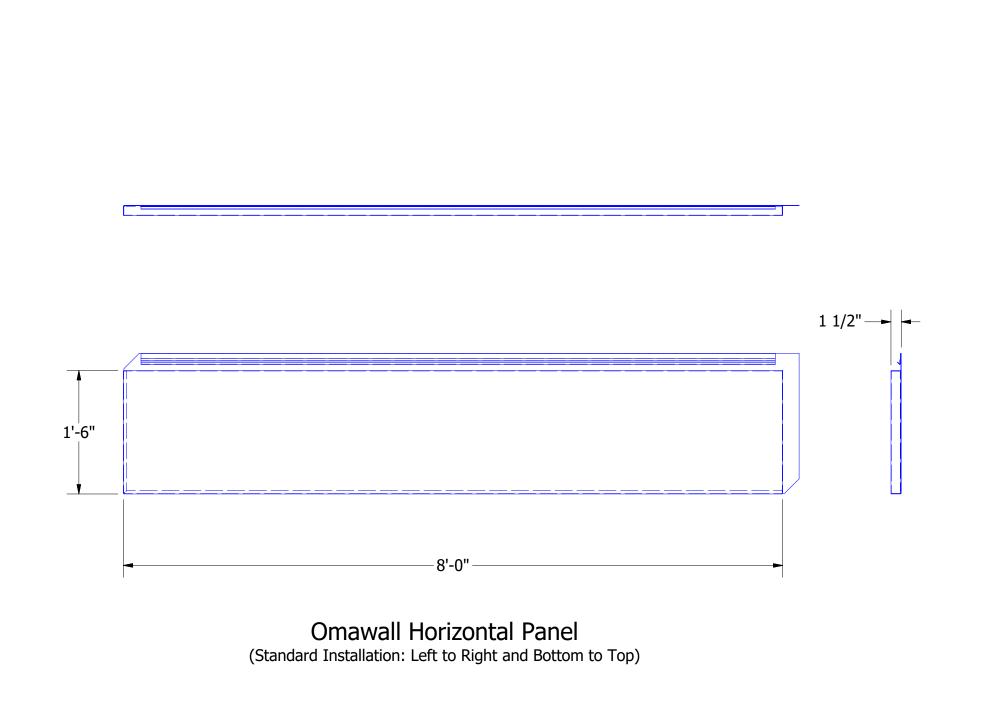

### Omawall Vertical Panel

(Standard Installation: Left to Right and Bottom to Top)

|             |           |                                      |     |     | Omawall Panel Detail |            |                |  |  |
|-------------|-----------|--------------------------------------|-----|-----|----------------------|------------|----------------|--|--|
|             |           |                                      |     |     | DWG. NO.             | DR<br>KRK  | DATE 2/22/2021 |  |  |
| 01          | 10/8/2021 | Added Standard Installtion Direction | KRK |     | MATERIAL             | APP        | DATE           |  |  |
| REV.<br>NO. | DATE      | DESCRIPTION OF REVISION              | BY  | APP |                      | SH. SIZE B | SCALE X:X      |  |  |