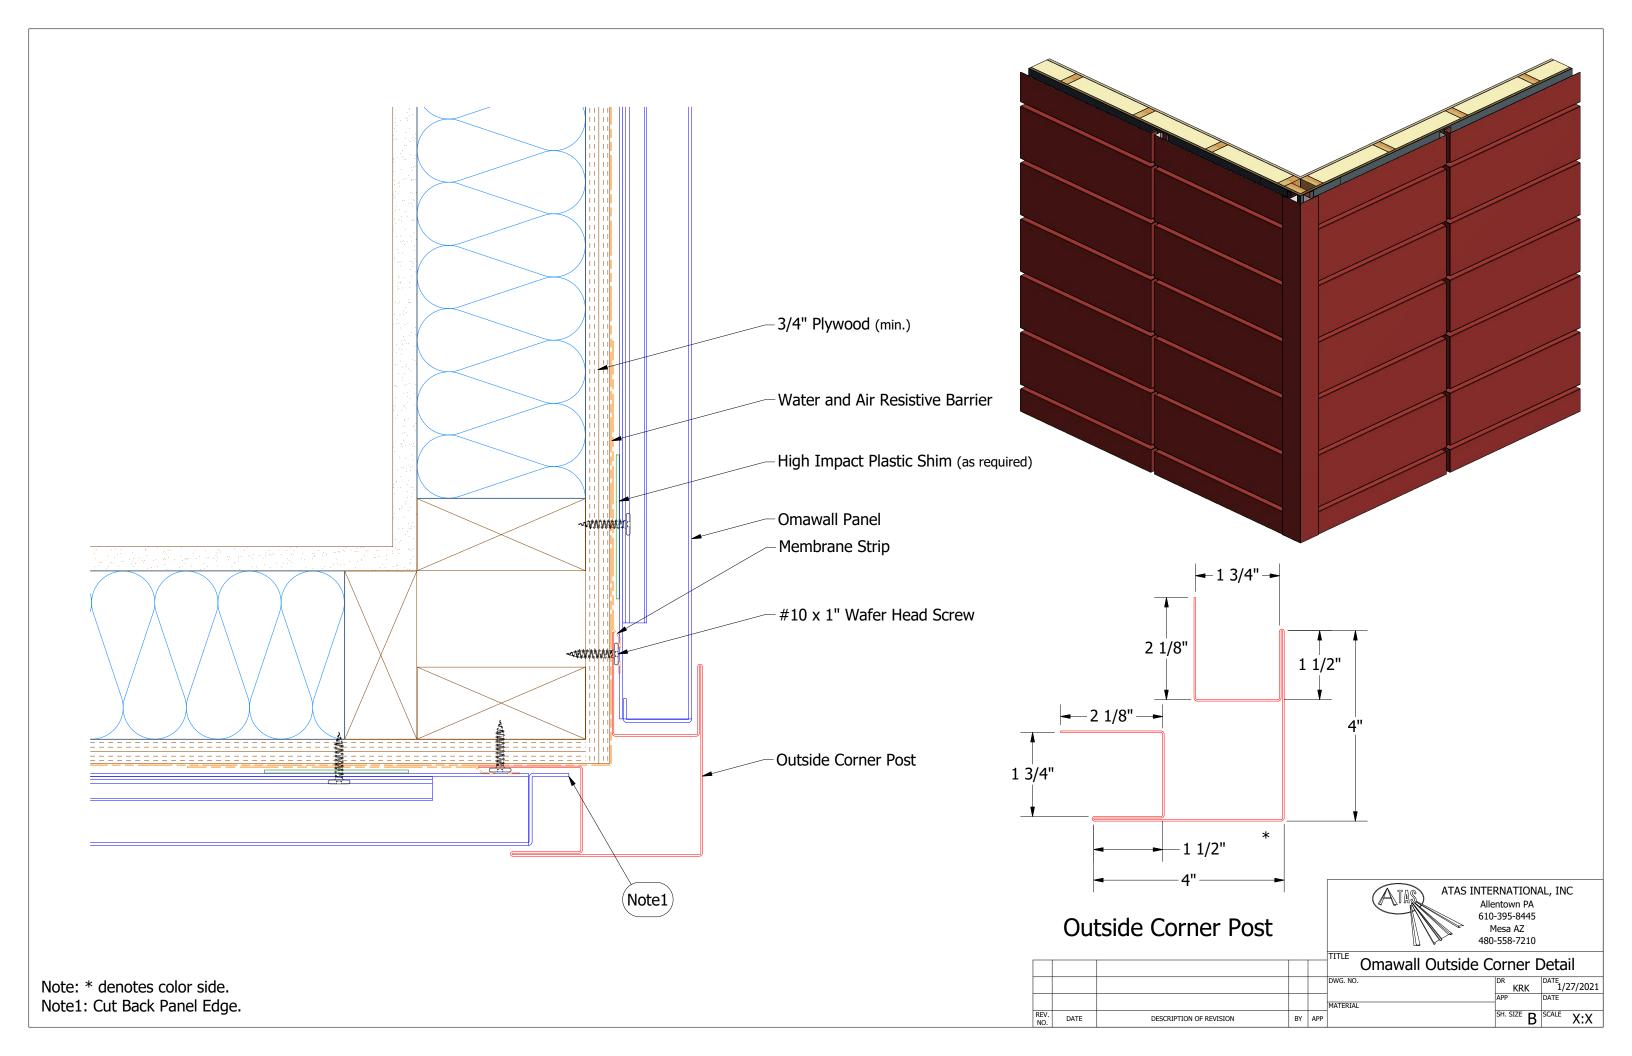

# Angle Trim

Omawall Endwall Detail KRK DATE 1/26/2021 DATE DESCRIPTION OF REVISION BY APP

Note: \* denotes color side. Note1: Cut Back Panel Edge.