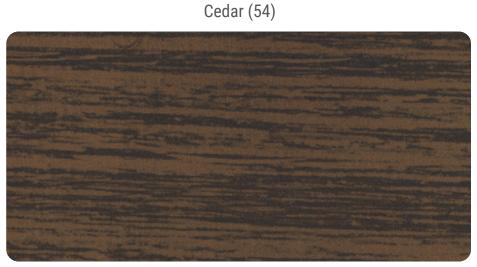

## **WOODLAND SERIES | COLOR CHART**

Add the warmth of wood with the durability of metal to your next project. ATAS offers four classic woodgrain patterns with a 70% PVDF coating. Available in .032 aluminum.

Driftwood (53) Walnut (55)

These are color-matched replicas of the actual color/pattern. These replicas are matched to the actual colors as closely as modern printing allows. Please contact ATAS to request metal color samples. In selecting a color for a project, ATAS highly recommends requesting exact color chips for true color representation. Lead time for samples may vary based on availability of material. ATAS is not responsible for the selection of color from product boards, color chip replicas, brochures or the website.