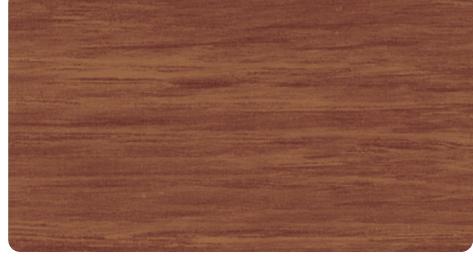

## **WOODLAND SERIES | COLOR CHART**

Add the warmth of wood with the durability of metal to your next project. ATAS offers four classic woodgrain patterns with a 70% PVDF coating. Available in .032 aluminum.

Driftwood (53) Walnut (55)

These are color-matched replicas of the actual color/pattern. These replicas are matched to the actual colors as closely as modern printing allows. Please contact ATAS to request metal color samples. In selecting a color for a project, ATAS highly recommends requesting exact color chips for true color representation. Lead time for samples may vary based on availability of material. ATAS is not responsible for the selection of color from product boards, color chip replicas, brochures or the website.