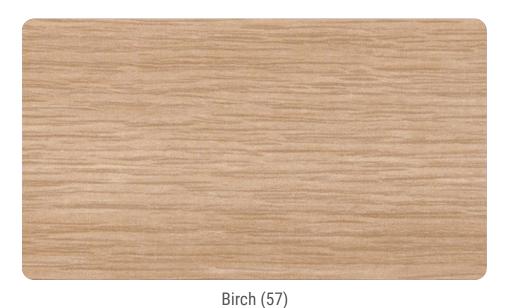

## **WOODLAND SERIES | COLOR CHART**

Add the warmth of wood with the durability of metal to your next project. ATAS offers four classic woodgrain patterns with a 70% PVDF coating. Available in .032 aluminum.

Driftwood (53) Walnut (55)

These are color-matched replicas of the actual color/pattern. These replicas are matched to the actual colors as closely as modern printing allows. Please contact ATAS to request metal color samples. In selecting a color for a project, ATAS highly recommends requesting exact color chips for true color representation. Lead time for samples may vary based on availability of material. ATAS is not responsible for the selection of color from product boards, color chip replicas, brochures or the website.