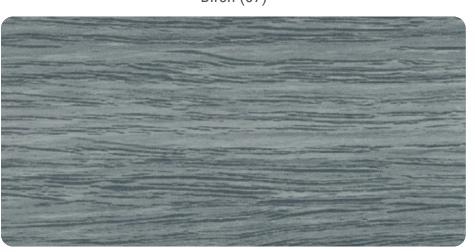

## **WOODLAND SERIES | COLOR CHART**

Add the warmth of wood with the durability of metal to your next project. ATAS offers four classic woodgrain patterns with a 70% PVDF coating. Available in .032 aluminum.

Driftwood (53) Walnut (55)

These are color-matched replicas of the actual color/pattern. These replicas are matched to the actual colors as closely as modern printing allows. Please contact ATAS to request metal color samples. In selecting a color for a project, ATAS highly recommends requesting exact color chips for true color representation. Lead time for samples may vary based on availability of material. ATAS is not responsible for the selection of color from product boards, color chip replicas, brochures or the website.