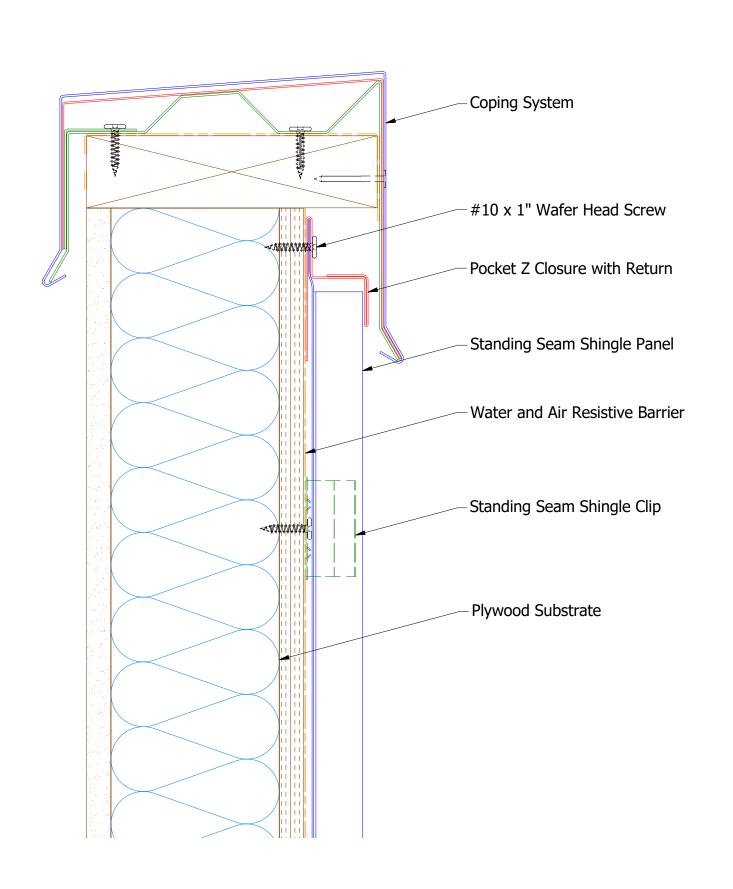

## Pocket Z Closure with Return

ATAS INTERNATIONAL, INC
Allentown PA
610-395-8445
Mesa AZ
480-558-7210

|            |      |                         | 111111111111111111111111111111111111111 |     |                                          |            |               |
|------------|------|-------------------------|-----------------------------------------|-----|------------------------------------------|------------|---------------|
|            |      |                         |                                         |     | Standing Seam Shingle Top of Wall Detail |            |               |
|            |      |                         |                                         |     | DWG. NO.                                 | DR<br>KRK  | DATE 4/7/2020 |
|            |      |                         |                                         |     |                                          | APP        | DATE          |
|            |      |                         |                                         |     | MATERIAL                                 |            |               |
| EV.<br>IO. | DATE | DESCRIPTION OF REVISION | BY                                      | APP |                                          | SH. SIZE B | SCALE X:X     |