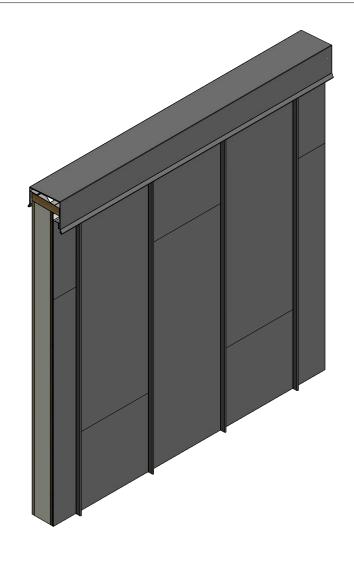

## Pocket Z Closure with Return

ATAS INTERNATIONAL, INC
Allentown PA
610-395-8445
Mesa AZ
480-558-7210

|            |      |                         | 111111111111111111111111111111111111111 |     |                                          |            |               |
|------------|------|-------------------------|-----------------------------------------|-----|------------------------------------------|------------|---------------|
|            |      |                         |                                         |     | Standing Seam Shingle Top of Wall Detail |            |               |
|            |      |                         |                                         |     | DWG. NO.                                 | DR<br>KRK  | DATE 4/7/2020 |
|            |      |                         |                                         |     |                                          | APP        | DATE          |
|            |      |                         |                                         |     | MATERIAL                                 |            |               |
| EV.<br>IO. | DATE | DESCRIPTION OF REVISION | BY                                      | APP |                                          | SH. SIZE B | SCALE X:X     |