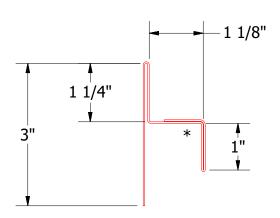

## Pocket Z Closure with Return

ATAS INTERNATIONAL, INC
Allentown PA
610-395-8445
Mesa AZ
480-558-7210

|            |      |                         | 111111111111111111111111111111111111111 |     |                                          |            |               |
|------------|------|-------------------------|-----------------------------------------|-----|------------------------------------------|------------|---------------|
|            |      |                         |                                         |     | Standing Seam Shingle Top of Wall Detail |            |               |
|            |      |                         |                                         |     | DWG. NO.                                 | DR<br>KRK  | DATE 4/7/2020 |
|            |      |