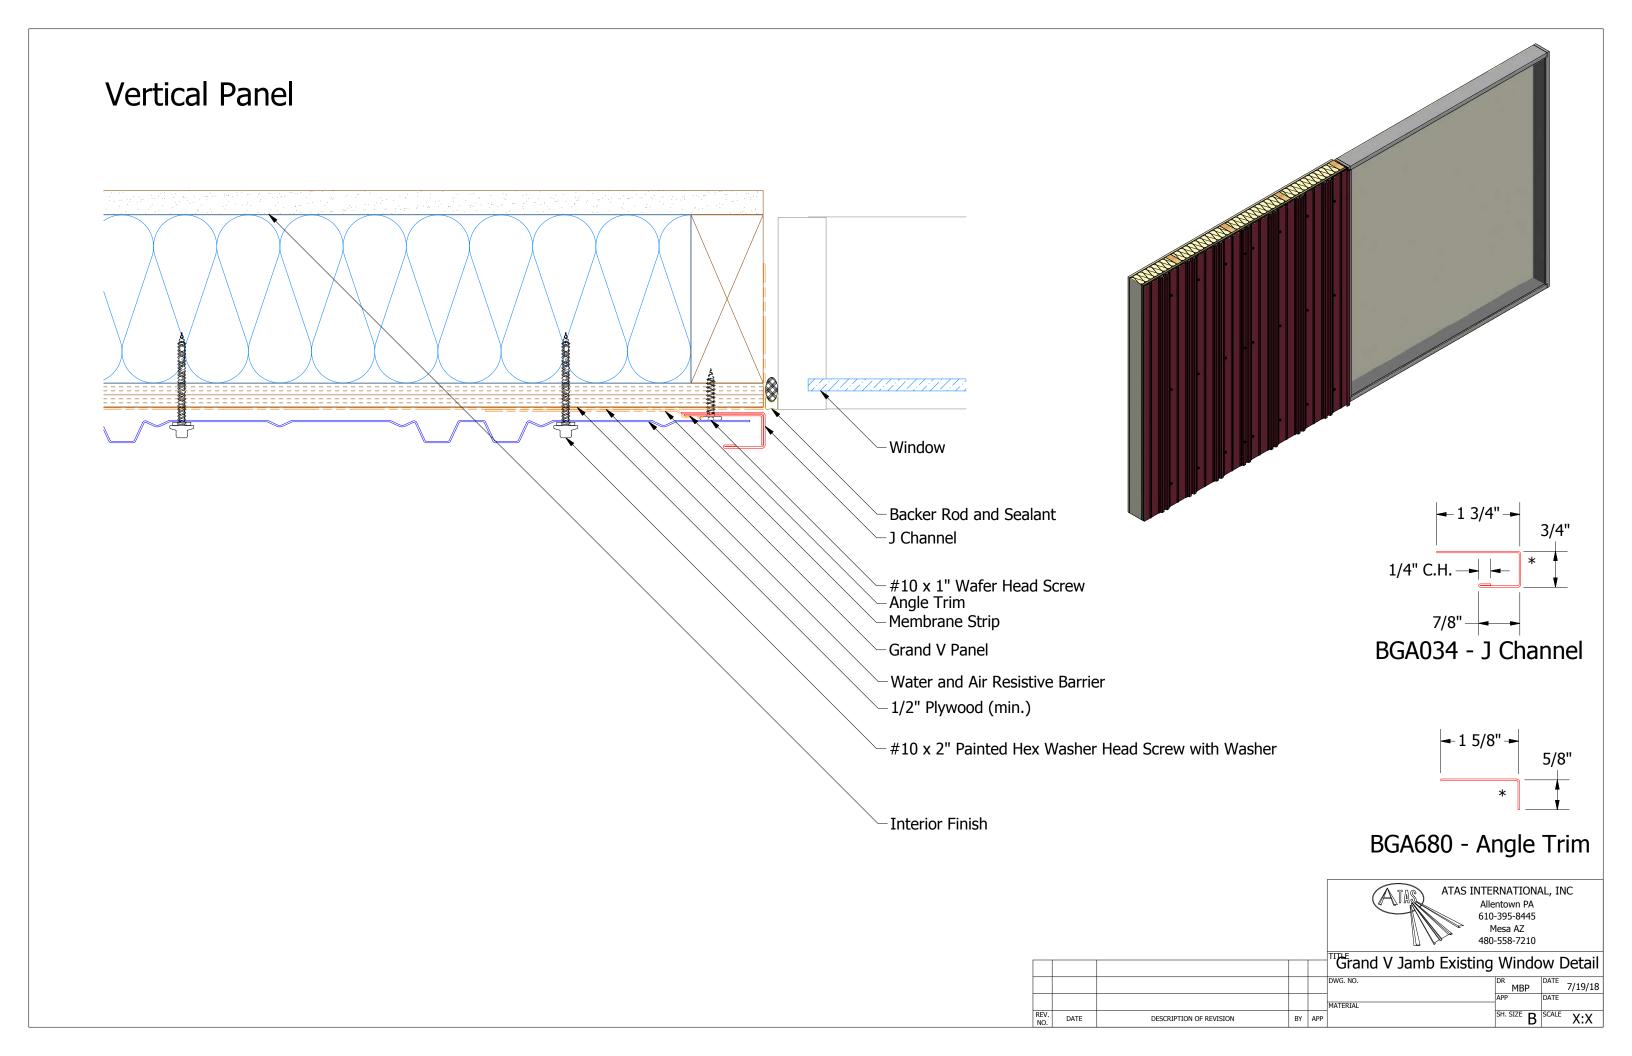

# Vertical Panel

| REV.<br>NO. | DATE | DESCRIPTION OF |
|-------------|------|----------------|

## **Vertical Panel**

DESCRIPTION OF REVISION

REV. NO.

DATE

|             |    |     |          | ATAS AI                    | ERNATIONA<br>lentown PA<br>0-395-8445<br>Mesa AZ<br>60-558-7210 | AL, INC           |
|-------------|----|-----|----------|----------------------------|-----------------------------------------------------------------|-------------------|
|             |    |     | TITLE    | Grand V Top of Wall Detail |                                                                 |                   |
|             |    |     | DWG. NO. |                            |                                                                 | DATE<br>6/15/2016 |
|             |    |     | MATERIAL |                            | - APP DAS                                                       | DATE 8/8/16       |
| OF REVISION | BY | APP |          |                            | SH. SIZE <b>B</b>                                               | SCALE X:X         |