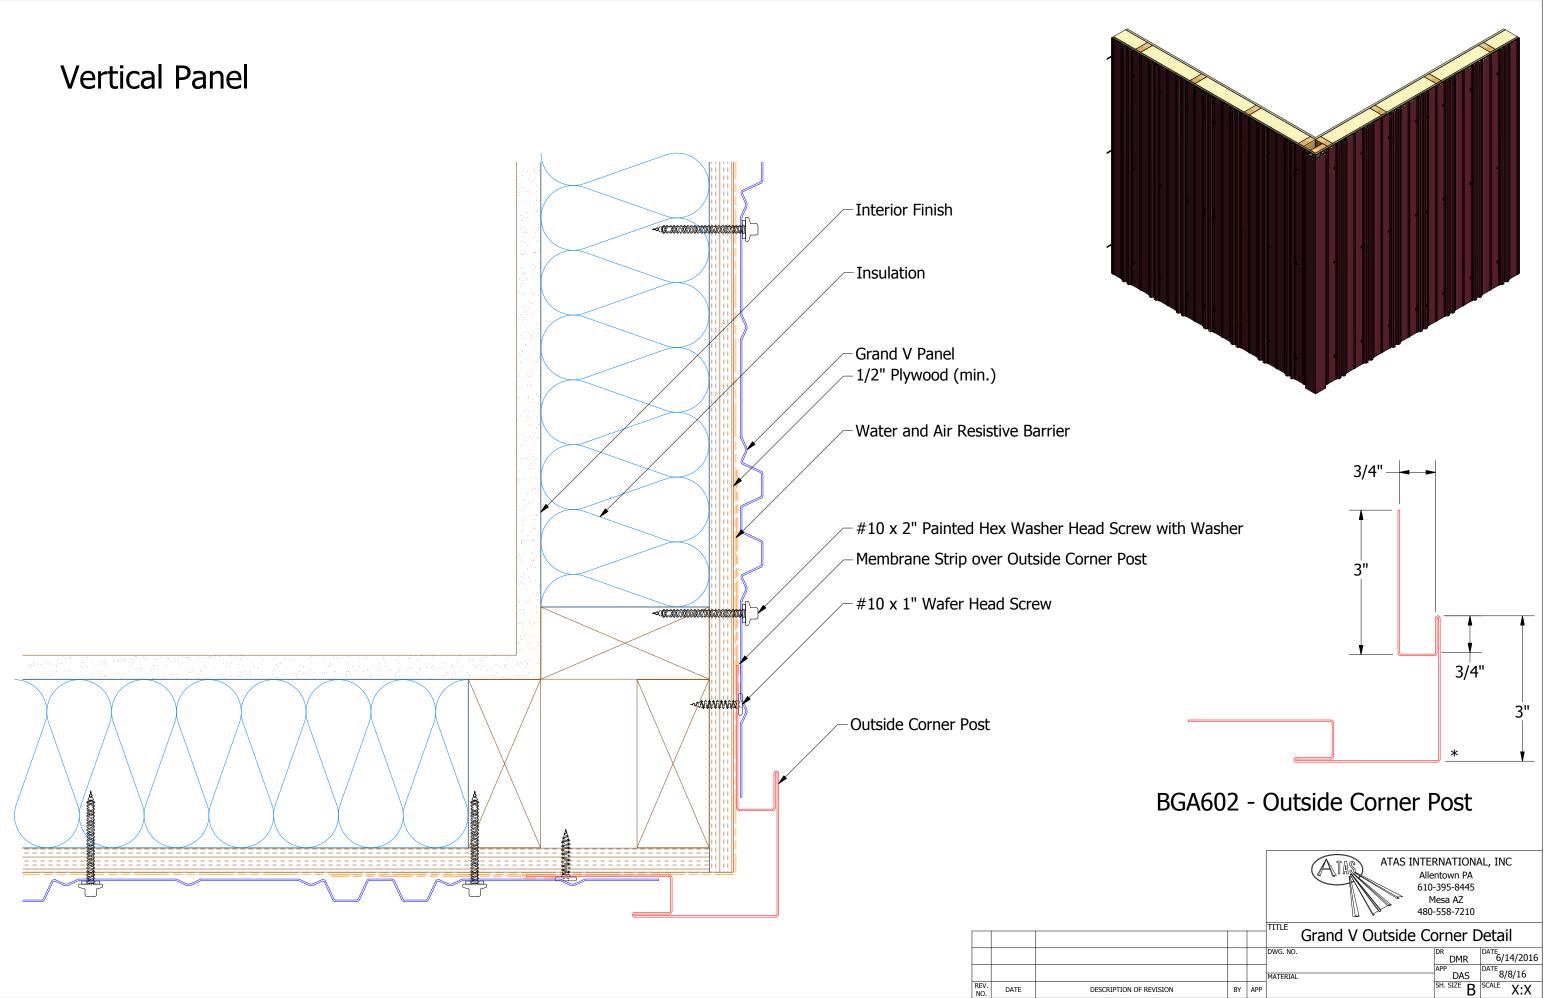

# Vertical Panel

| REV.<br>NO. | DATE | DESCRIPTION OF |
|-------------|------|----------------|

## **Vertical Panel**

DESCRIPTION OF REVISION

REV. NO.

DATE

|             |    |     |          | ATAS AI                    | ERNATIONA<br>lentown PA<br>0-395-8445<br>Mesa AZ<br>60-558-7210 | AL, INC           |
|-------------|----|-----|----------|----------------------------|-----------------------------------------------------------------|-------------------|
|             |    |     | TITLE    | Grand V Top of Wall Detail |                                                                 |                   |
|             |    |     | DWG. NO. |                            |                                                                 | DATE<br>6/15/2016 |
|             |    |     | MATERIAL |                            | - APP DAS                                                       | DATE 8/8/16       |
| OF REVISION | BY | APP |          |                            | SH. SIZE <b>B</b>                                               | SCALE X:X         |