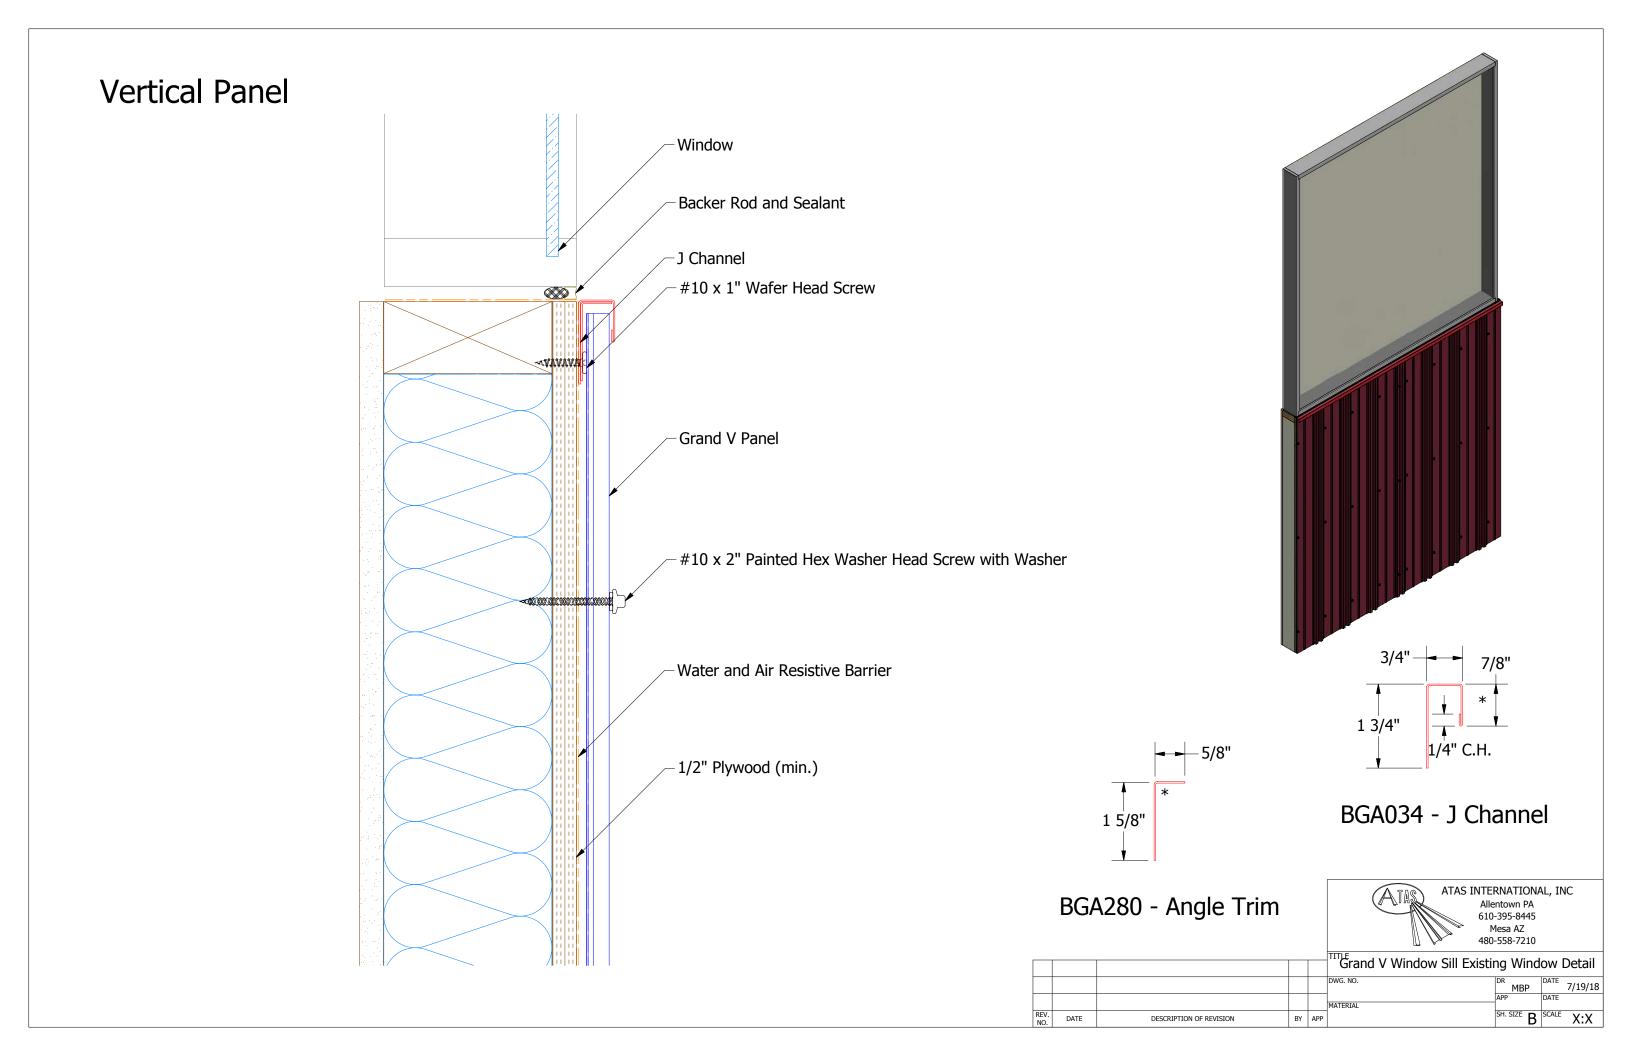

# Vertical Panel

| REV.<br>NO. | DATE | DESCRIPTION OF |
|-------------|------|----------------|

## **Vertical Panel**

DESCRIPTION OF REVISION

REV. NO.

DATE

|             |    |     |          | ATAS AI                    | ERNATIONA<br>lentown PA<br>0-395-8445<br>Mesa AZ<br>60-558-7210 | AL, INC           |
|-------------|----|-----|----------|----------------------------|-----------------------------------------------------------------|-------------------|
|             |    |     | TITLE    | Grand V Top of Wall Detail |                                                                 |                   |
|             |    |     | DWG. NO. |                            |                                                                 | DATE<br>6/15/2016 |
|             |    |     | MATERIAL |                            | - APP DAS                                                       | DATE 8/8/16       |
| OF REVISION | BY | APP |          |                            | SH. SIZE <b>B</b>                                               | SCALE X:X         |