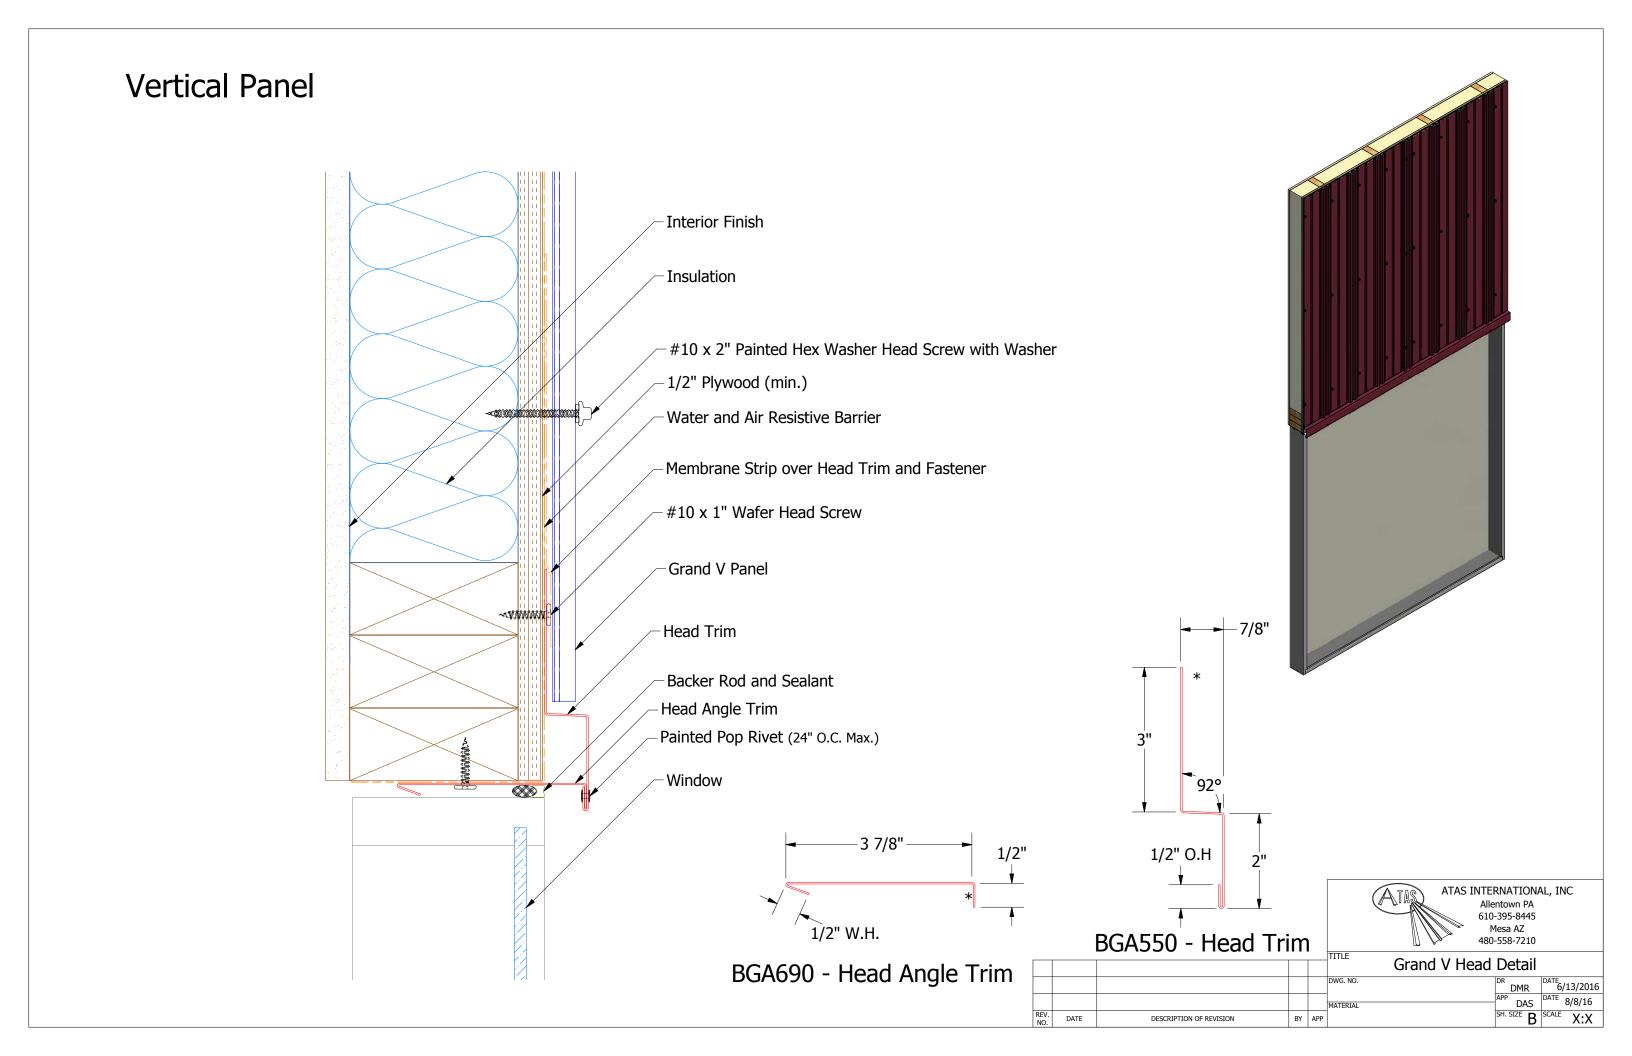

AL, INC           |
|-------------|----|-----|----------|----------------------------|-----------------------------------------------------------------|-------------------|
|             |    |     | TITLE    | Grand V Top of Wall Detail |                                                                 |                   |
|             |    |     | DWG. NO. |                            |                                                                 | DATE<br>6/15/2016 |
|             |    |     | MATERIAL |                            | - APP DAS                                                       | DATE 8/8/16       |
| OF REVISION | BY | APP |          |                            | SH. SIZE <b>B</b>                                               | SCALE X:X         |