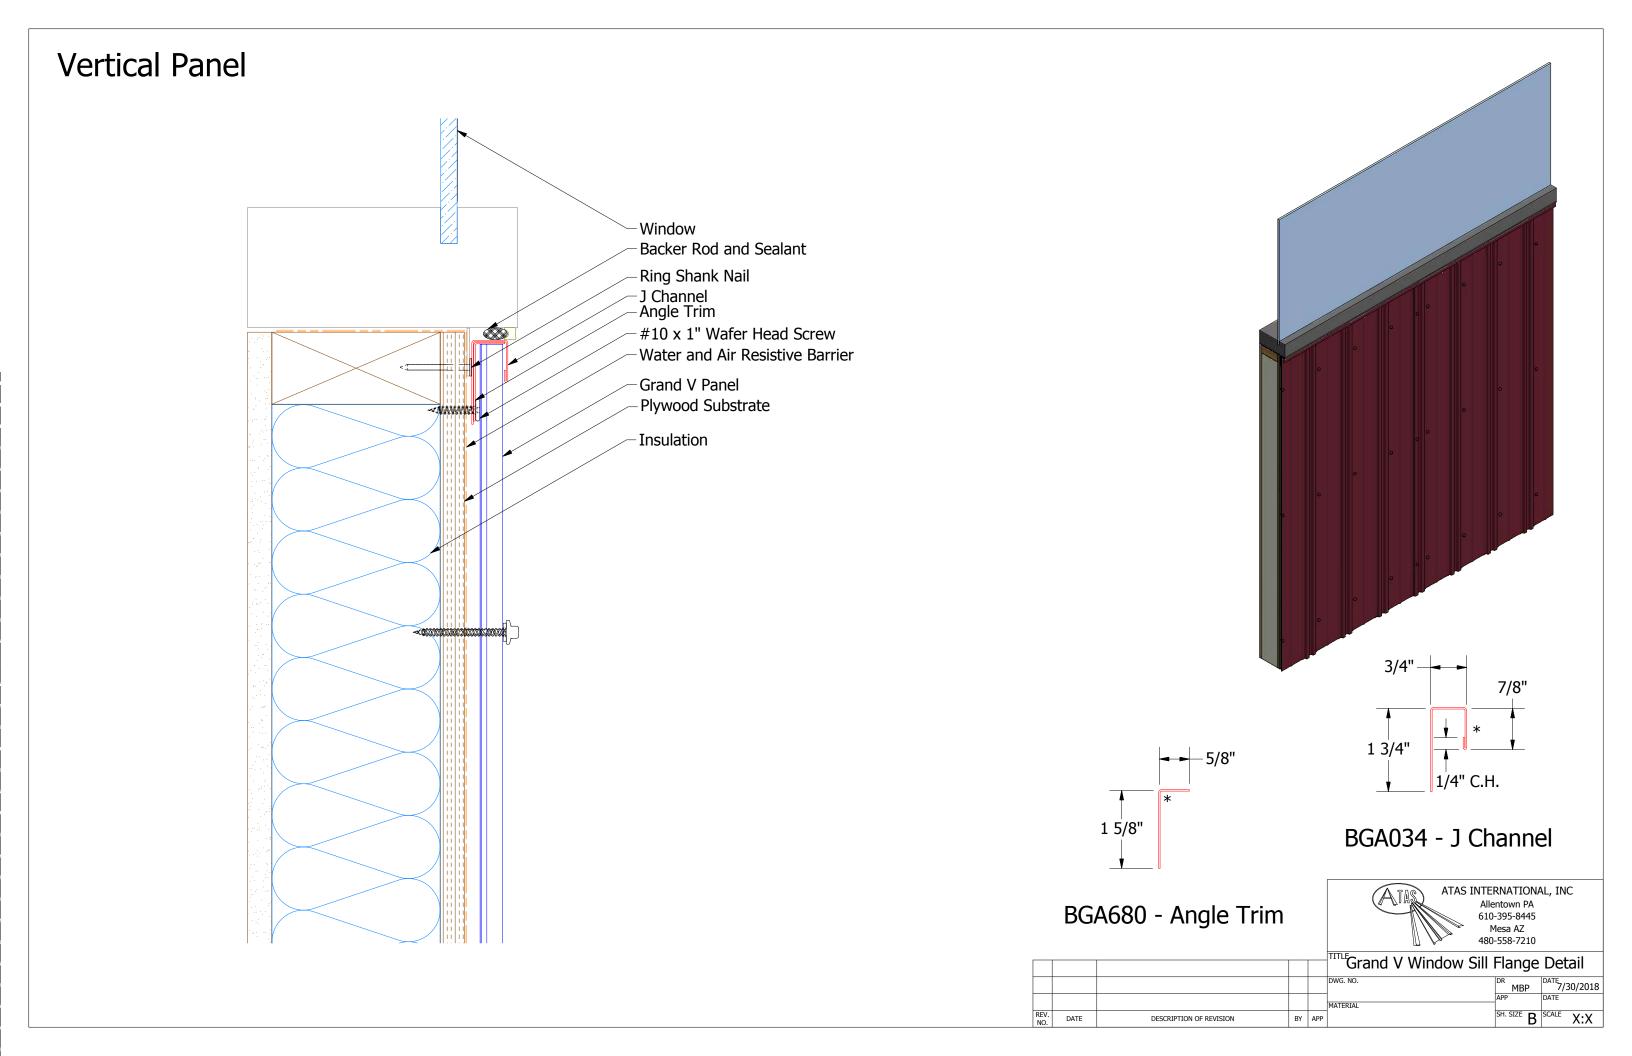

# Vertical Panel

| REV.<br>NO. | DATE | DESCRIPTION OF |
|-------------|------|----------------|

## **Vertical Panel**

DESCRIPTION OF REVISION

REV. NO.

DATE

|             |    |     |          | ATAS AI                    | ERNATIONA<br>lentown PA<br>0-395-8445<br>Mesa AZ<br>60-558-7210 | AL, INC           |
|-------------|----|-----|----------|----------------------------|-----------------------------------------------------------------|-------------------|
|             |    |     | TITLE    | Grand V Top of Wall Detail |                                                                 |                   |
|             |    |     | DWG. NO. |                            |                                                                 | DATE<br>6/15/2016 |
|             |    |     | MATERIAL |                            | - APP DAS                                                       | DATE 8/8/16       |
| OF REVISION | BY | APP |          |                            | SH. SIZE <b>B</b>                                               | SCALE X:X         |