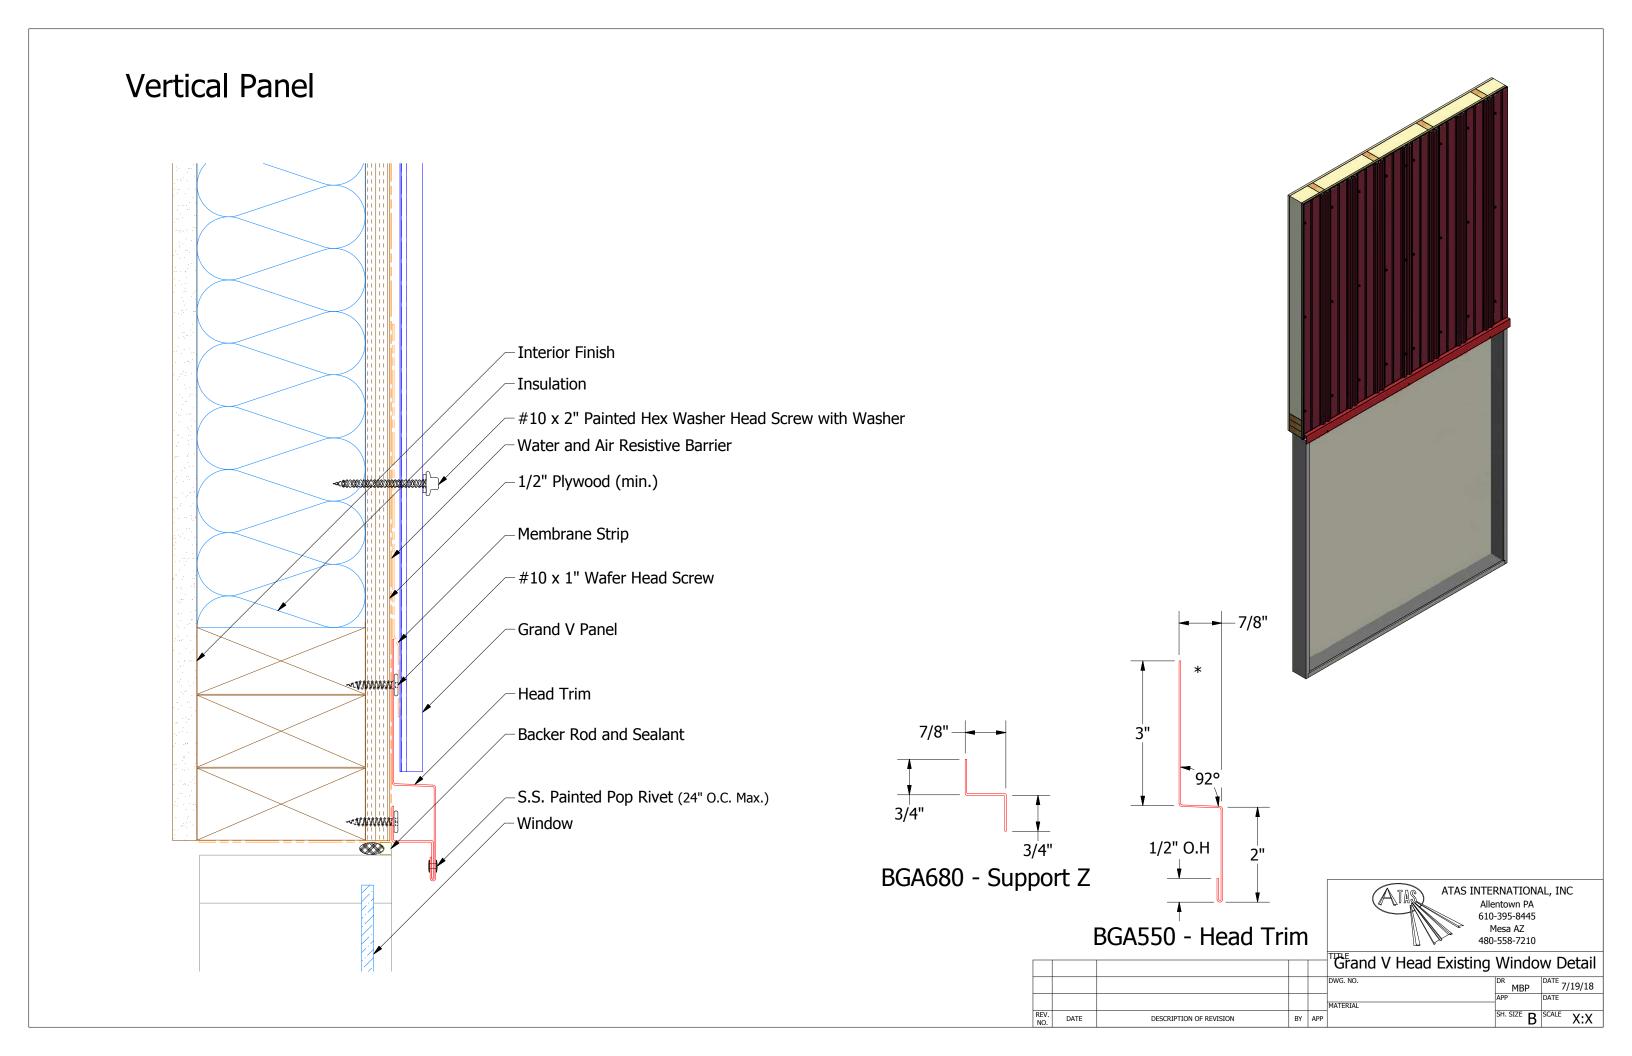

# Vertical Panel

| REV.<br>NO. | DATE | DESCRIPTION OF |
|-------------|------|----------------|

## **Vertical Panel**

DESCRIPTION OF REVISION

REV. NO.

DATE

|             |    |     |          | ATAS AI                    | ERNATIONA<br>lentown PA<br>0-395-8445<br>Mesa AZ<br>60-558-7210 | AL, INC           |
|-------------|----|-----|----------|----------------------------|-----------------------------------------------------------------|-------------------|
|             |    |     | TITLE    | Grand V Top of Wall Detail |                                                                 |                   |
|             |    |     | DWG. NO. |                            |                                                                 | DATE<br>6/15/2016 |
|             |    |     | MATERIAL |                            | - APP DAS                                                       | DATE 8/8/16       |
| OF REVISION | BY | APP |          |                            | SH. SIZE <b>B</b>                                               | SCALE X:X         |