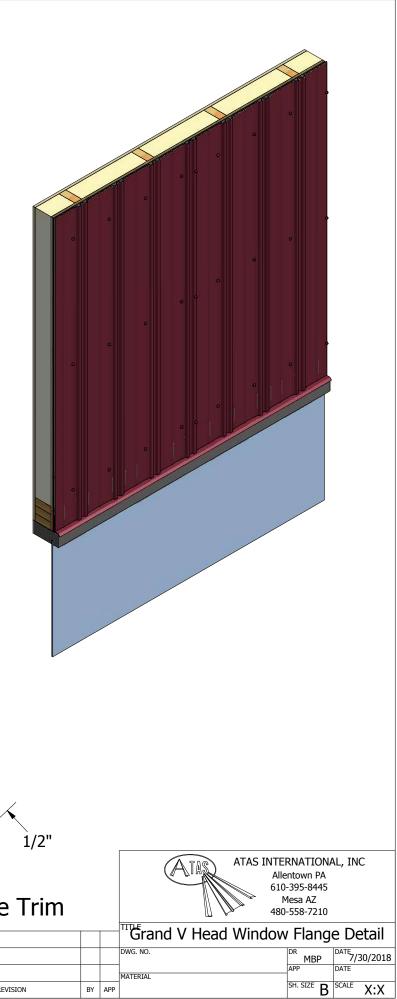

-558-7210 | AL, INC           |
|-------------|----|-----|----------|----------------------------|-----------------------------------------------------------------|-------------------|
|             |    |     | TITLE    | Grand V Top of Wall Detail |                                                                 |                   |
|             |    |     | DWG. NO. |                            |                                                                 | DATE<br>6/15/2016 |
|             |    |     | MATERIAL |                            | - APP DAS                                                       | DATE 8/8/16       |
| OF REVISION | BY | APP |          |                            | SH. SIZE <b>B</b>                                               | SCALE X:X         |