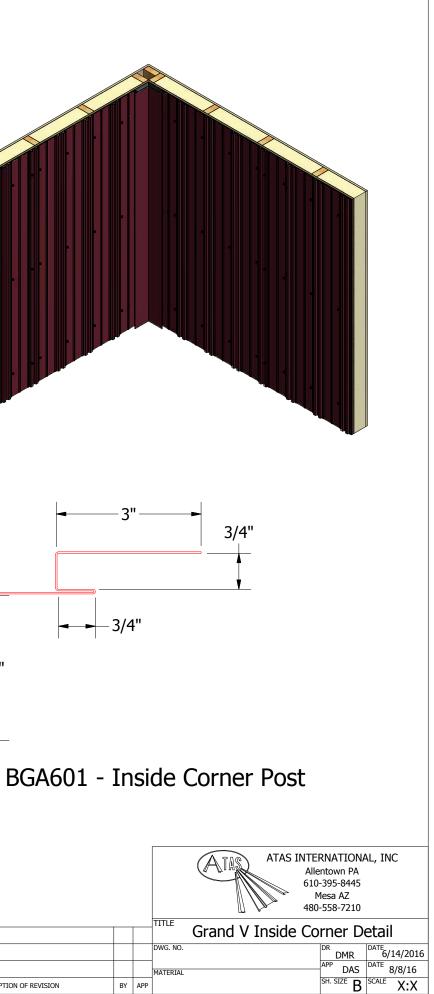

# Vertical Panel

| REV.<br>NO. | DATE | DESCRIPTION OF |
|-------------|------|----------------|

## **Vertical Panel**

DESCRIPTION OF REVISION

REV. NO.

DATE

|             |    |     |          | ATAS AI                    | ERNATIONA<br>lentown PA<br>0-395-8445<br>Mesa AZ<br>60-558-7210 | AL, INC           |
|-------------|----|-----|----------|----------------------------|-----------------------------------------------------------------|-------------------|
|             |    |     | TITLE    | Grand V Top of Wall Detail |                                                                 |                   |
|             |    |     | DWG. NO. |                            |                                                                 | DATE<br>6/15/2016 |
|             |    |     | MATERIAL |                            | - APP DAS                                                       | DATE 8/8/16       |
| OF REVISION | BY | APP |          |                            | SH. SIZE <b>B</b>                                               | SCALE X:X         |