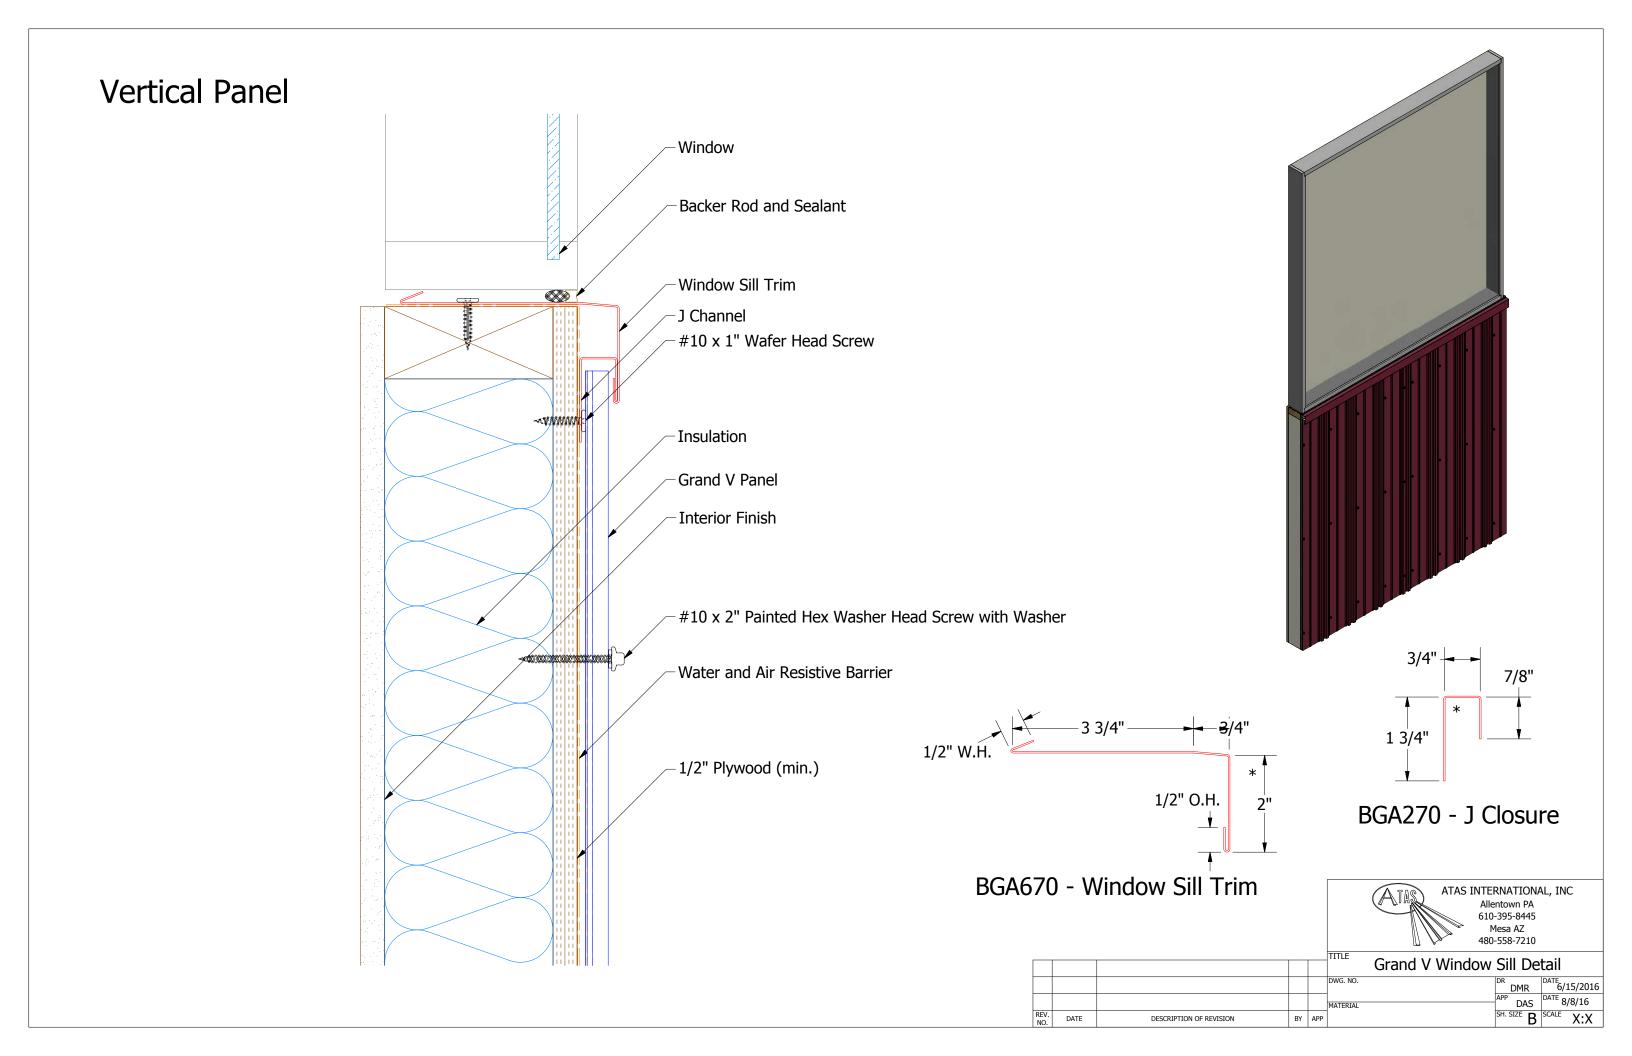

INC           |
|-------------|----|-----|----------|----------------------------|-----------------------------------------------------------------|-------------------|
|             |    |     | TITLE    | Grand V Top of Wall Detail |                                                                 |                   |
|             |    |     | DWG. NO. |                            |                                                                 | DATE<br>6/15/2016 |
|             |    |     | MATERIAL |                            | - APP DAS                                                       | DATE 8/8/16       |
| OF REVISION | BY | APP |          |                            | SH. SIZE <b>B</b>                                               | SCALE X:X         |