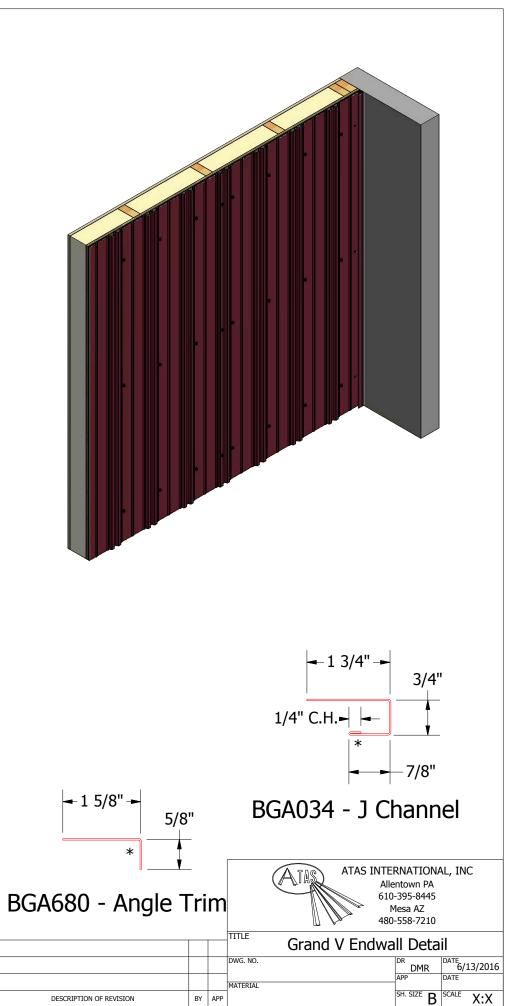

# Vertical Panel

| REV.<br>NO. | DATE | DESCRIPTION OF |
|-------------|------|----------------|

## **Vertical Panel**

DESCRIPTION OF REVISION

REV. NO.

DATE

|             |    |     |          | ATAS AI                    | ERNATIONA<br>lentown PA<br>0-395-8445<br>Mesa AZ<br>60-558-7210 | AL, INC           |
|-------------|----|-----|----------|----------------------------|-----------------------------------------------------------------|-------------------|
|             |    |     | TITLE    | Grand V Top of Wall Detail |                                                                 |                   |
|             |    |     | DWG. NO. |                            |                                                                 | DATE<br>6/15/2016 |
|             |    |     | MATERIAL |                            | - APP DAS                                                       | DATE 8/8/16       |
| OF REVISION | BY | APP |          |                            | SH. SIZE <b>B</b>                                               | SCALE X:X         |