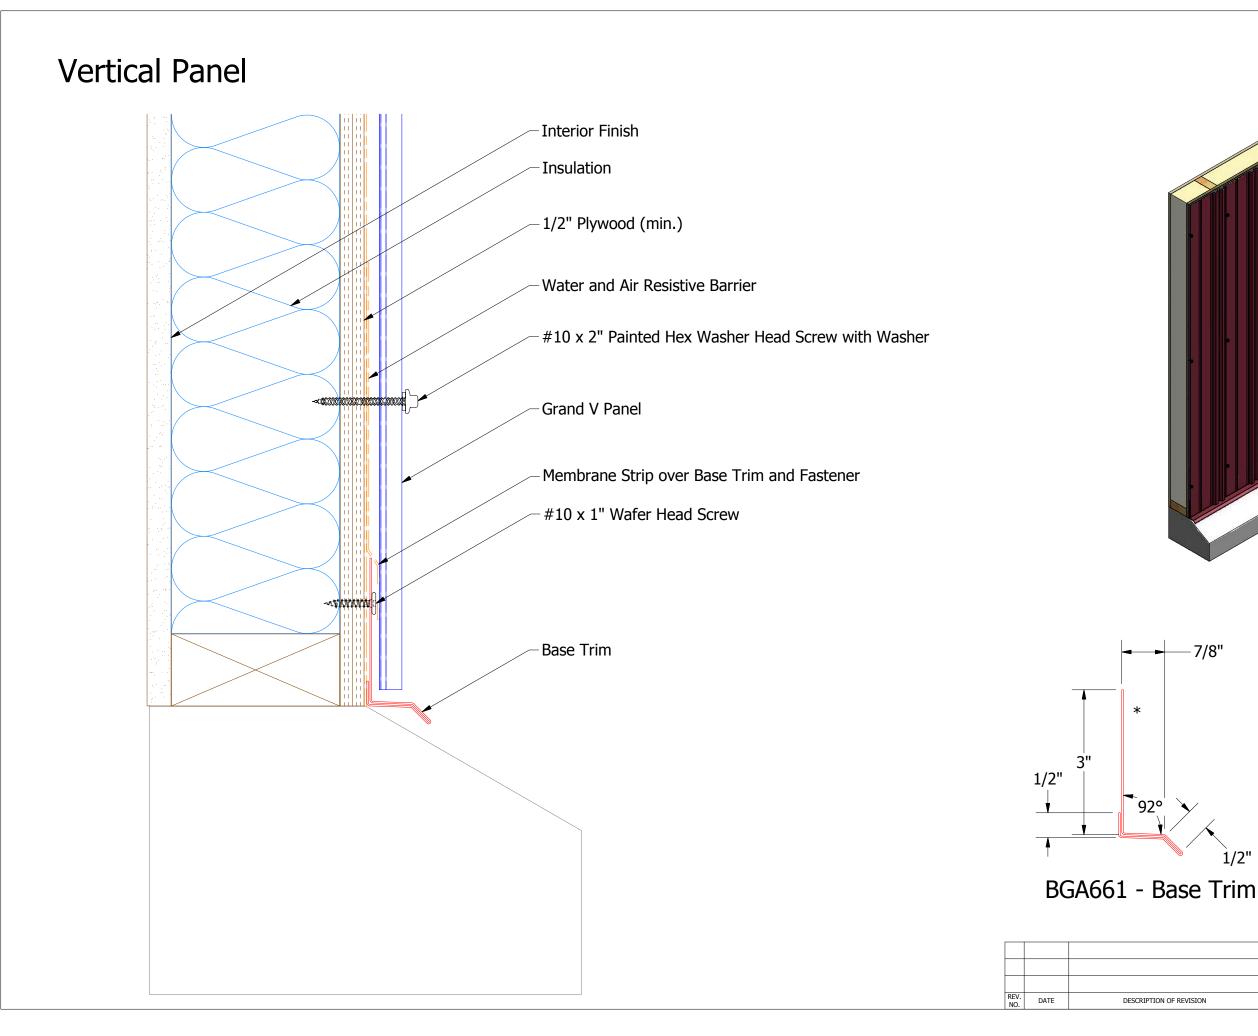

# Vertical Panel

| REV.<br>NO. | DATE | DESCRIPTION OF |
|-------------|------|----------------|

## **Vertical Panel**

DESCRIPTION OF REVISION

REV. NO.

DATE

|             |    |     |          | ATAS AI                    | ERNATIONA<br>lentown PA<br>0-395-8445<br>Mesa AZ<br>60-558-7210 | AL, INC           |
|-------------|----|-----|----------|----------------------------|-----------------------------------------------------------------|-------------------|
|             |    |     | TITLE    | Grand V Top of Wall Detail |                                                                 |                   |
|             |    |     | DWG. NO. |                            |                                                                 | DATE<br>6/15/2016 |
|             |    |     | MATERIAL |                            | - APP DAS                                                       | DATE 8/8/16       |
| OF REVISION | BY | APP |          |                            | SH. SIZE <b>B</b>                                               | SCALE X:X         |