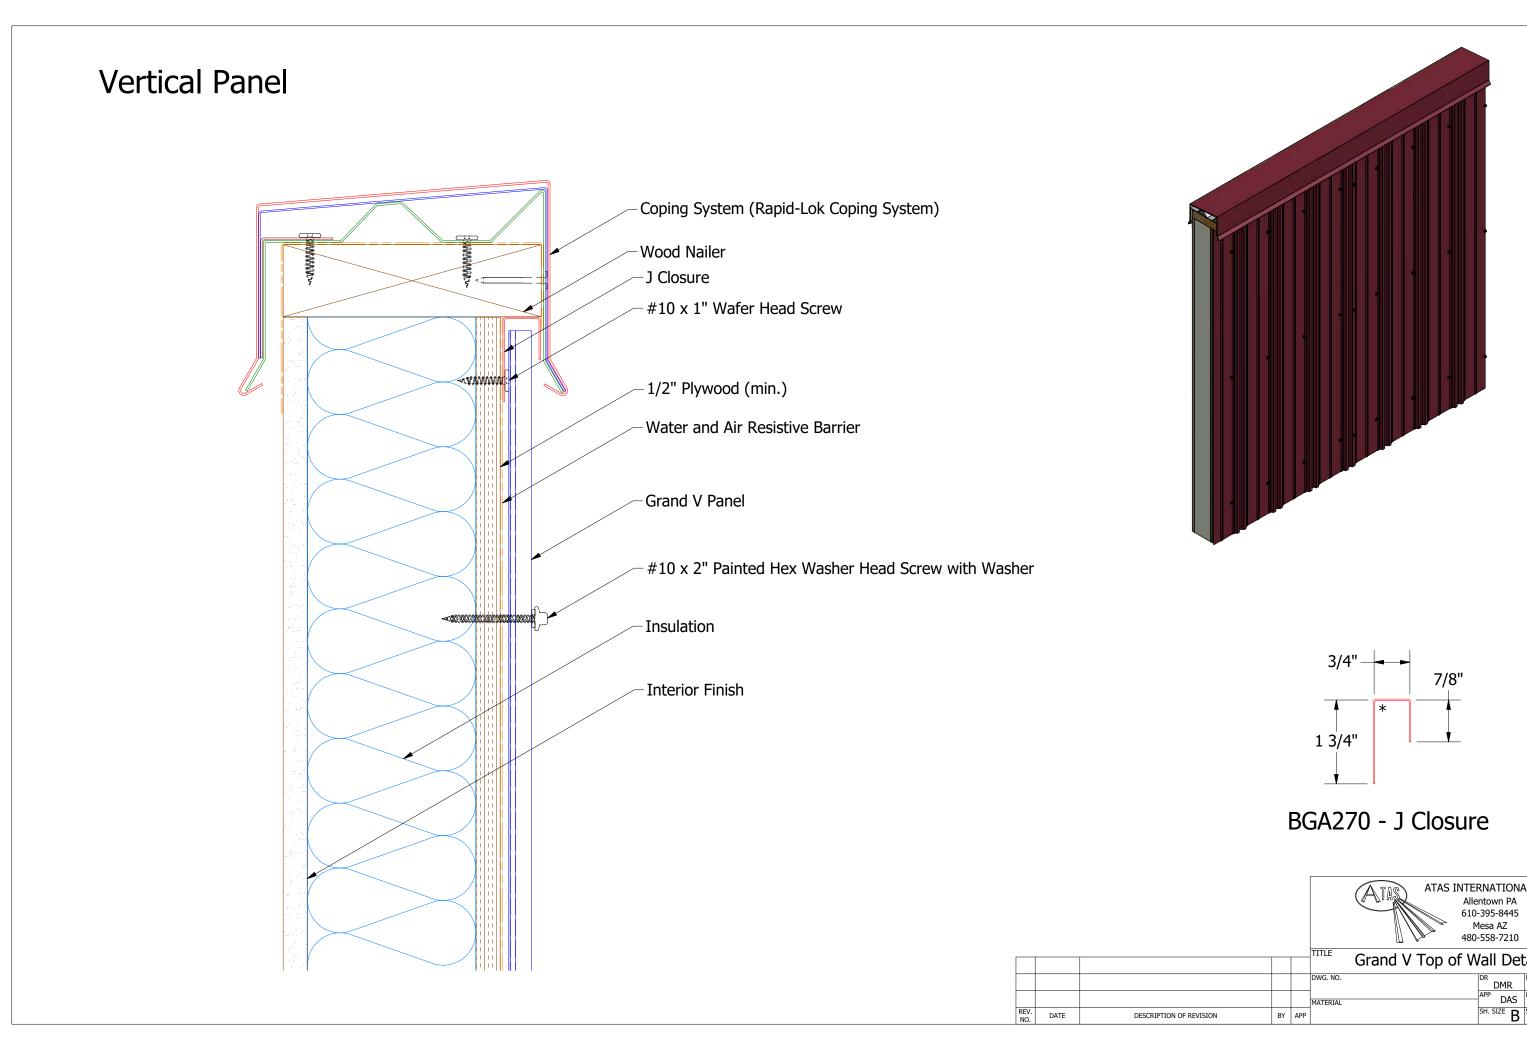

# Vertical Panel

| REV.<br>NO. | DATE | DESCRIPTION OF |
|-------------|------|----------------|

## **Vertical Panel**

DESCRIPTION OF REVISION

REV. NO.

DATE

|             |    |     |          | ATAS AI                    | ERNATIONA<br>lentown PA<br>0-395-8445<br>Mesa AZ<br>60-558-7210 | AL, INC           |
|-------------|----|-----|----------|----------------------------|-----------------------------------------------------------------|-------------------|
|             |    |     | TITLE    | Grand V Top of Wall Detail |                                                                 |                   |
|             |    |     | DWG. NO. |                            |                                                                 | DATE<br>6/15/2016 |
|             |    |     | MATERIAL |                            | - APP DAS                                                       | DATE 8/8/16       |
| OF REVISION | BY | APP |          |                            | SH. SIZE <b>B</b>                                               | SCALE X:X         |