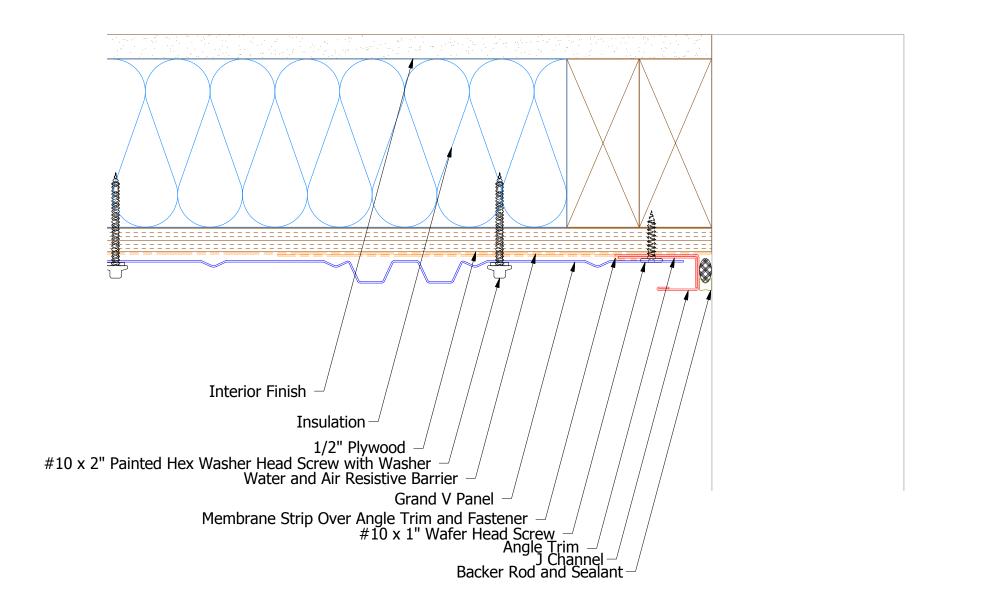

# Vertical Panel



| REV.<br>NO. | DATE | DESCRIPTION OF |
|-------------|------|----------------|



## **Vertical Panel**



DESCRIPTION OF REVISION

REV. NO.

DATE







|             |    |     |          | ATAS AI                    | ERNATIONA<br>lentown PA<br>0-395-8445<br>Mesa AZ<br>60-558-7210 | AL, INC           |
|-------------|----|-----|----------|----------------------------|-----------------------------------------------------------------|-------------------|
|             |    |     | TITLE    | Grand V Top of Wall Detail |                                                                 |                   |
|             |    |     | DWG. NO. |                            |                                                                 | DATE<br>6/15/2016 |
|             |    |     | MATE