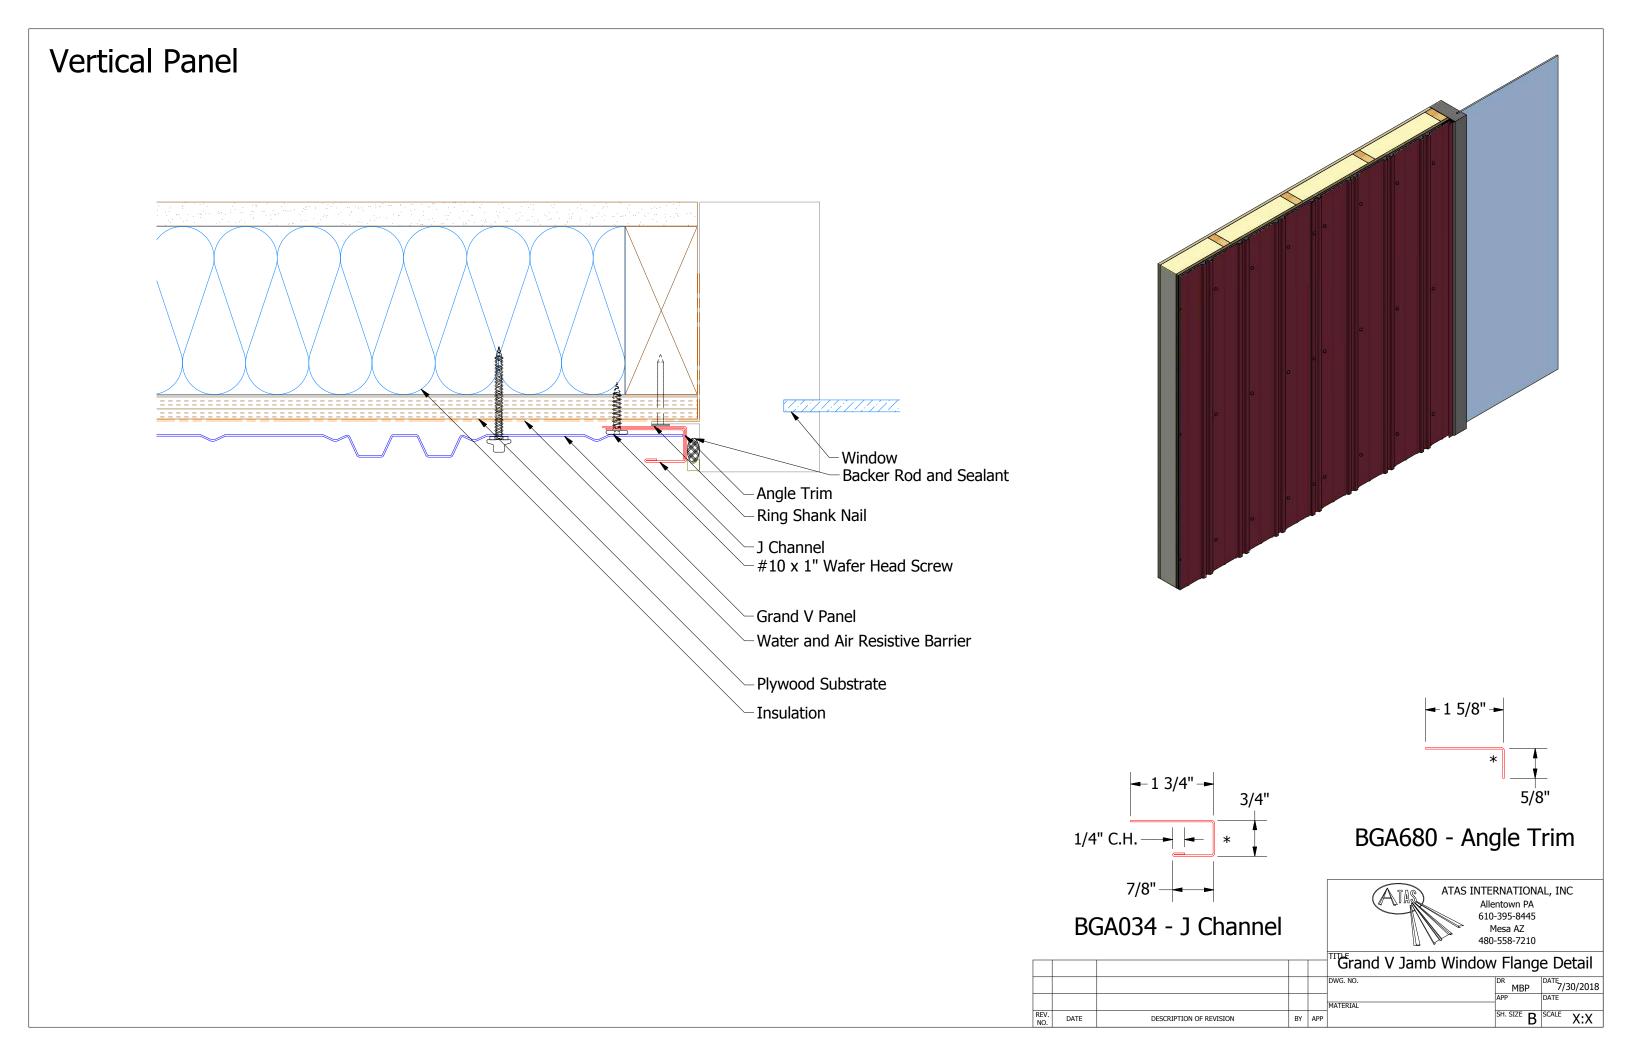

58-7210 | AL, INC           |
|-------------|----|-----|----------|----------------------------|-----------------------------------------------------------------|-------------------|
|             |    |     | TITLE    | Grand V Top of Wall Detail |                                                                 |                   |
|             |    |     | DWG. NO. |                            |                                                                 | DATE<br>6/15/2016 |
|             |    |     | MATERIAL |                            | - APP DAS                                                       | DATE 8/8/16       |
| OF REVISION | BY | APP |          |                            | SH. SIZE <b>B</b>                                               | SCALE X:X         |