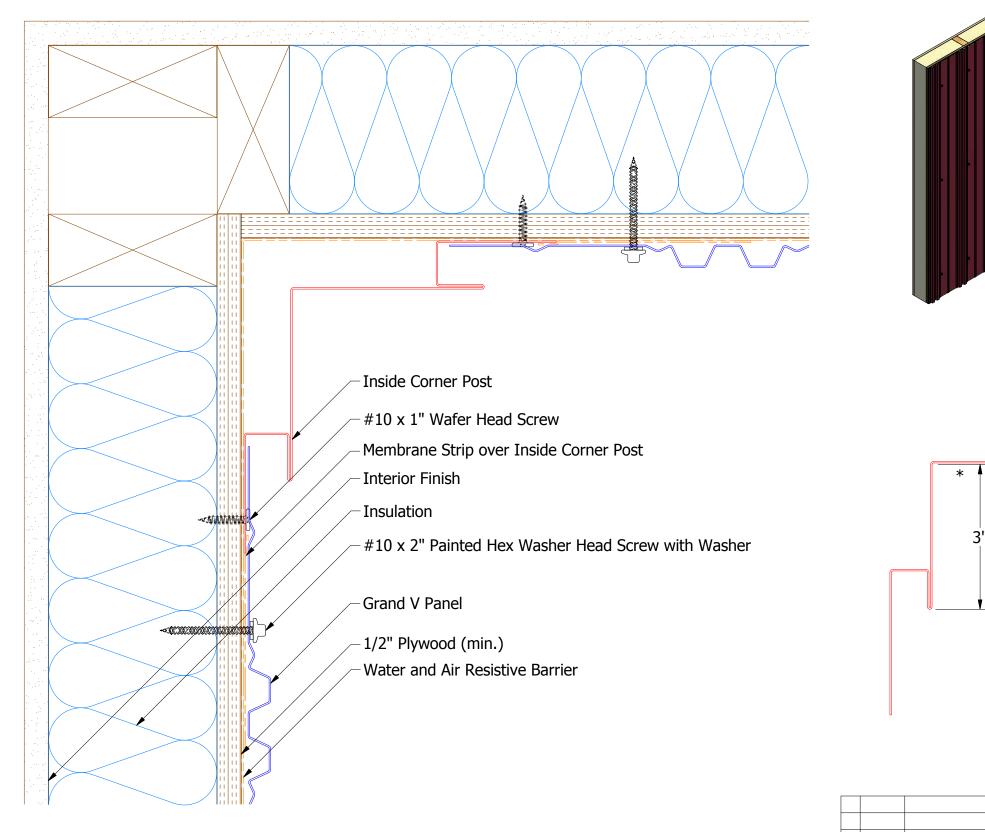

# Vertical Panel

| REV.<br>NO. | DATE | DESCRIPTION OF |
|-------------|------|----------------|

## **Vertical Panel**

DESCRIPTION OF REVISION

REV. NO.

DATE

|             |    |     |          | ATAS AI                    | ERNATIONA<br>lentown PA<br>0-395-8445<br>Mesa AZ<br>60-558-7210 | AL, INC           |
|-------------|----|-----|----------|----------------------------|-----------------------------------------------------------------|-------------------|
|             |    |     | TITLE    | Grand V Top of Wall Detail |                                                                 |                   |
|             |    |     | DWG. NO. |                            |                                                                 | DATE<br>6/15/2016 |
|             |    |     | MATERIAL |                            | - APP DAS                                                       | DATE 8/8/16       |
| OF REVISION | BY | APP |          |                            | SH. SIZE <b>B</b>                                               | SCALE X:X         |