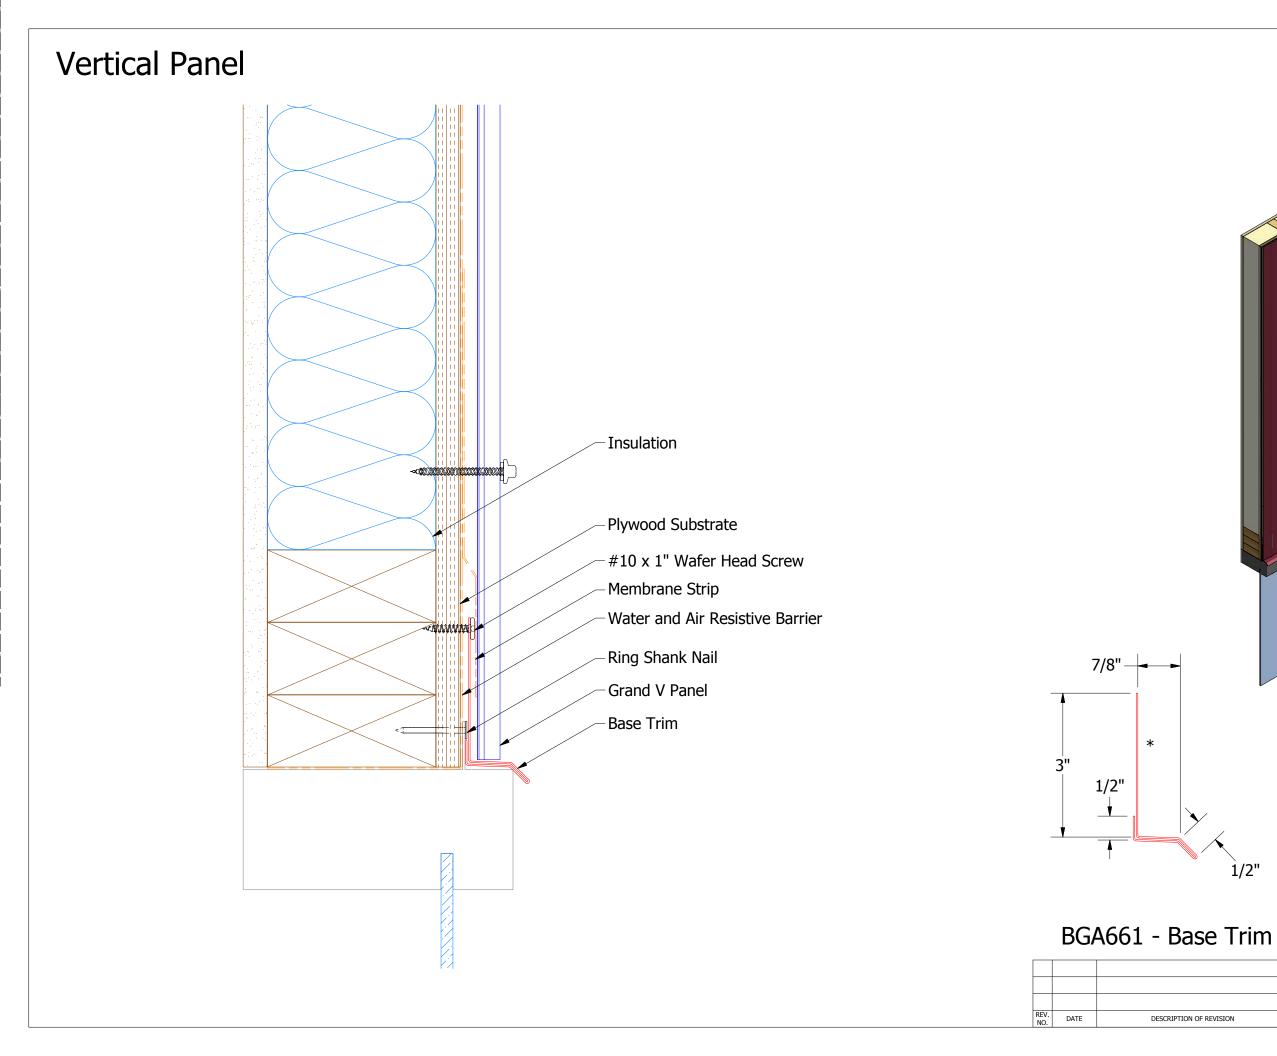

60-558-7210 | AL, INC           |
|-------------|----|-----|----------|----------------------------|-----------------------------------------------------------------|-------------------|
|             |    |     | TITLE    | Grand V Top of Wall Detail |                                                                 |                   |
|             |    |     | DWG. NO. |                            |                                                                 | DATE<br>6/15/2016 |
|             |    |     | MATERIAL |                            | - APP DAS                                                       | DATE 8/8/16       |
| OF REVISION | BY | APP |          |                            | SH. SIZE <b>B</b>                                               | SCALE X:X         |