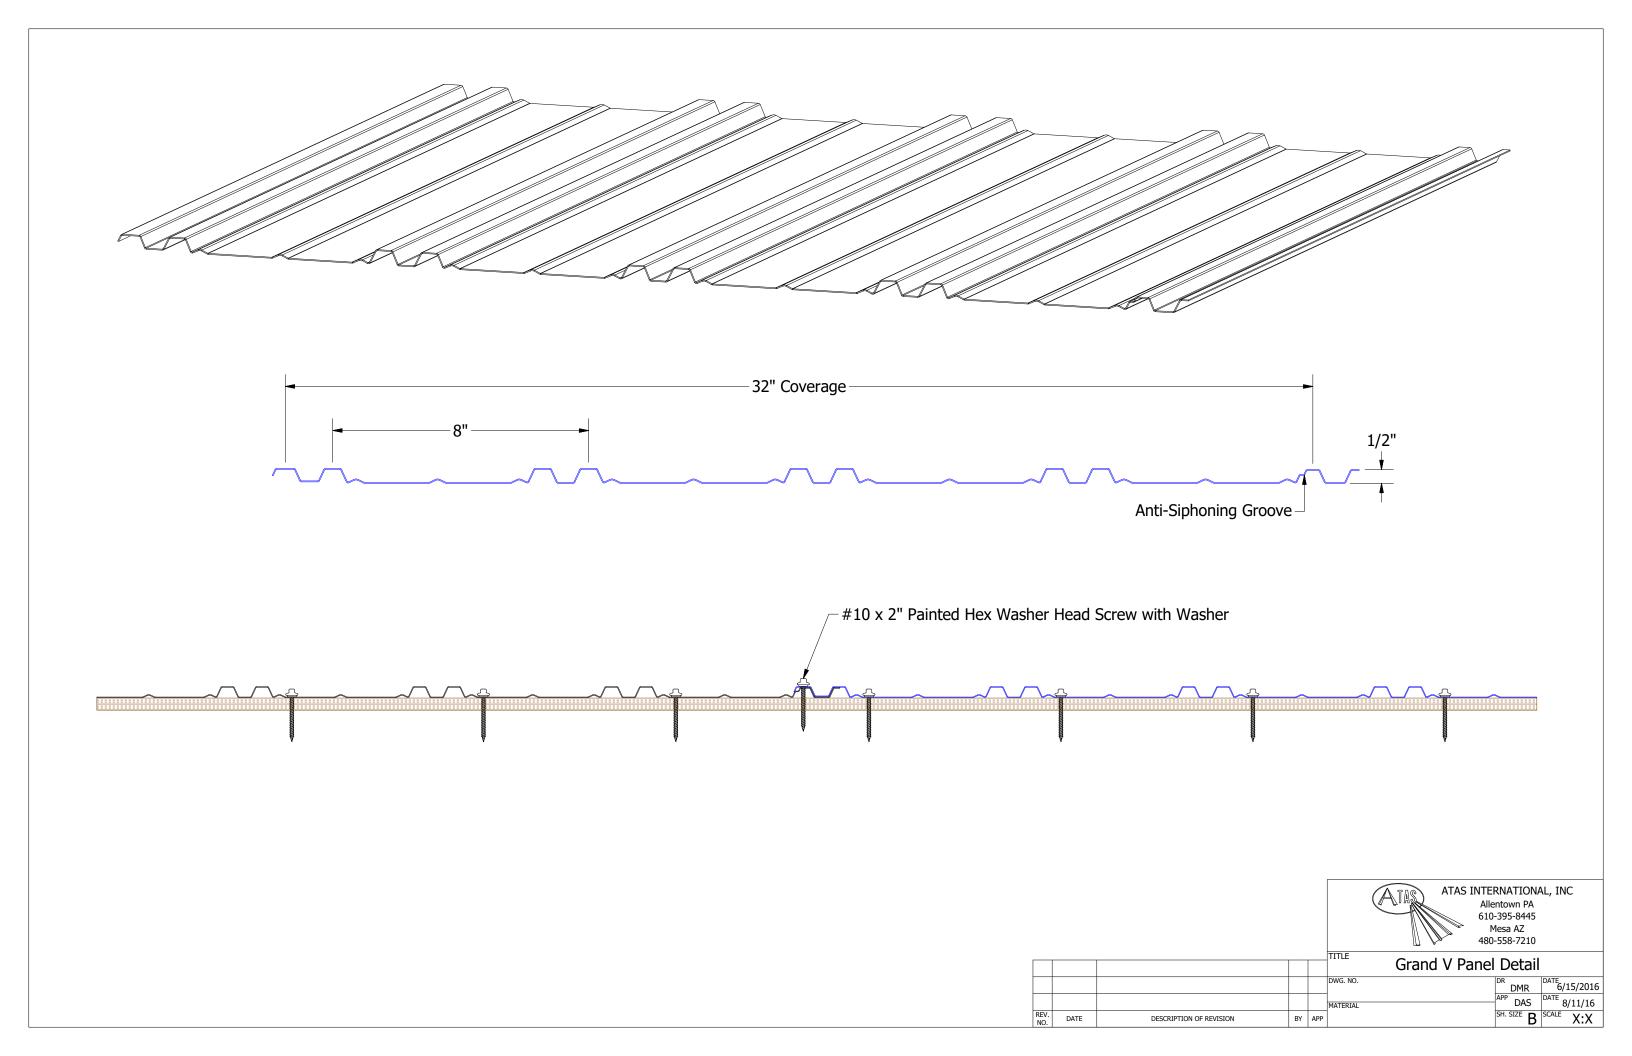

# Vertical Panel



| REV.<br>NO. | DATE | DESCRIPTION OF |
|-------------|------|----------------|



## **Vertical Panel**



DESCRIPTION OF REVISION

REV. NO.

DATE







|             |    |     |          | ATAS AI                    | ERNATIONA<br>lentown PA<br>0-395-8445<br>Mesa AZ<br>60-558-7210 | AL, INC           |
|-------------|----|-----|----------|----------------------------|-----------------------------------------------------------------|-------------------|
|             |    |     | TITLE    | Grand V Top of Wall Detail |                                                                 |                   |
|             |    |     | DWG. NO. |                            |                                                                 | DATE<br>6/15/2016 |
|