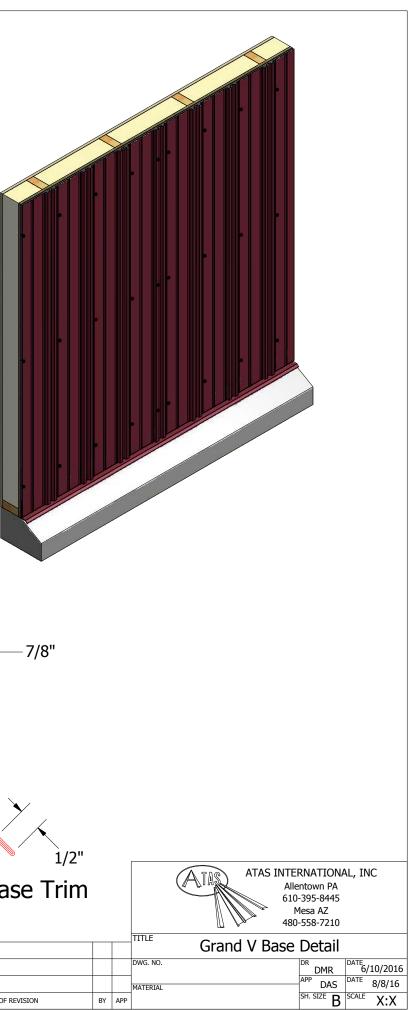

# Vertical Panel



| REV.<br>NO. | DATE | DESCRIPTION OF |
|-------------|------|----------------|



## **Vertical Panel**



DESCRIPTION OF REVISION

REV. NO.

DATE







|             |    |     |          | ATAS AI                    | ERNATIONA<br>lentown PA<br>0-395-8445<br>Mesa AZ<br>60-558-7210 | AL, INC           |
|-------------|----|-----|----------|----------------------------|-----------------------------------------------------------------|-------------------|
|             |    |     | TITLE    | Grand V Top of Wall Detail |                                                                 |                   |
|             |    |     | DWG. NO. |                            |                                                                 | DATE<br>6/15/2016 |
|