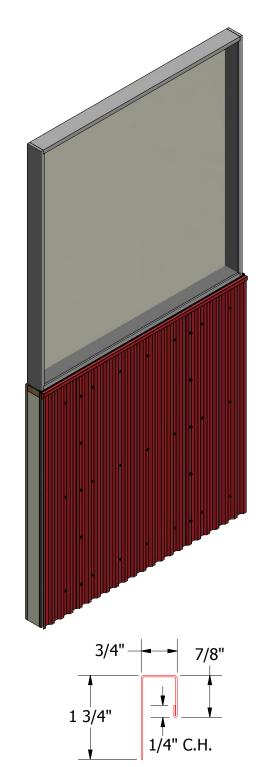

## Vertical Panel Window Sill Backer Rod and Sealant -J Closure #10 x 1" Wafer Head Screw ~~VAVAVA Grand C Panel Water and Air Resistive Barrier #10 x 2" Painted Hex Washer Head Screw with Washer **~200.000.000.000.000.000.** 7 1/2" Plywood (min.) - Insulation 1 5/8" Interior Finish

1 5/8"

BGA280 - Angle Trim

BGA034 - J Channel

ATAS INTERNATIONAL, INC
Allentown PA
610-395-8445
Mess AZ

Grand C Window Sill Existing Window Detail

| ı |      |                         |    |     |          | 5          |       |         |
|---|------|-------------------------|----|-----|----------|------------|-------|---------|
|   |      |                         |    |     | DWG. NO. | DR<br>MBP  | DATE  | 7/18/18 |
| 1 |      |                         |    |     |          | APP        | DATE  |         |
|   |      |                         |    |     | MATERIAL |            |       |         |
|   | DATE | DESCRIPTION OF REVISION | BY | APP |          | SH. SIZE B | SCALE | X:X     |