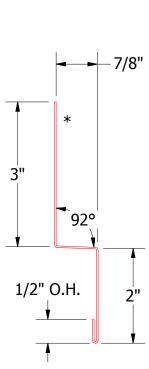

## **Horizontal Panel** Interior Finish #14 x 7/8" Painted Hex Washer Head Screw with Washer (at Panel Lap) Insulation -1/2" Plywood (min.) #10 x 2" Painted Hex Washer Head Screw with Washer Water and Air Resistive Barrier - Membrane Strip over Head Trim and Fastener #10 x 1" Wafer Head Screw Grand C Panel Head Trim ~VVWWW Backer Rod and Sealant -S.S. Painted Pop Rivet (24" O.C. Max.) - Window ~**VAWWA**! Support Z