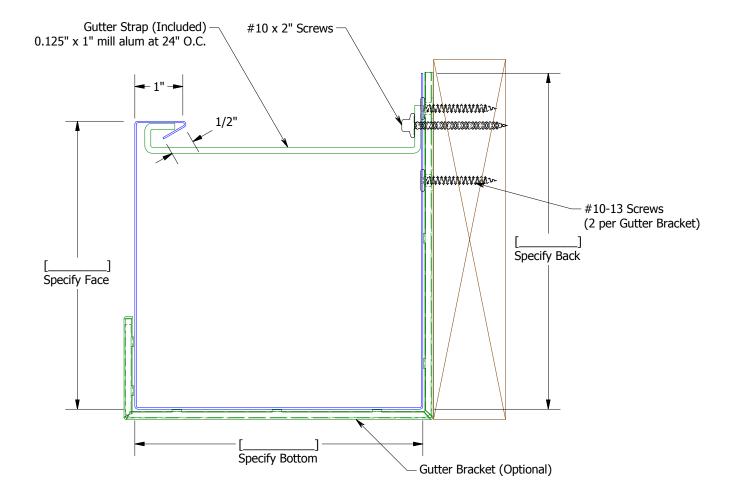

| Quantity:<br>Radius Gutter LF (6'-<br>(Radius:Convex or C               |                                                   |                                        |                                              |  |
|-------------------------------------------------------------------------|---------------------------------------------------|----------------------------------------|----------------------------------------------|--|
| Custom Accessories:<br>- Contact Sales Departme                         | ⊠ Welded (Standard)<br>ent for Custom Accessories | Job Name:<br>Job #:<br>Location:       | Customer:<br>Representative:<br>Distributor: |  |
| MATERIAL:                                                               | THICKNESS:                                        | <b>CUSTOMER A