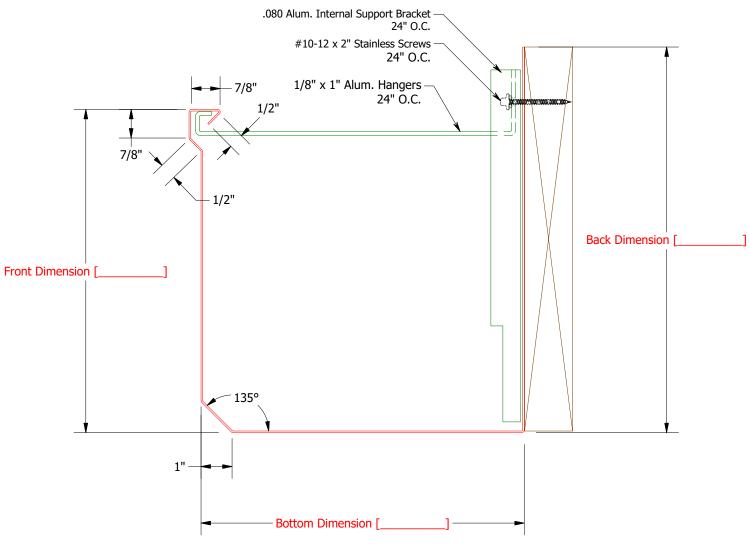

| Quantity:Total LF (12'-0" pcs)Radius Gutter LF (6'-0" pcs) (Radius:Convex or Concave)                                                                          |         |         |        |                          |                 |
|----------------------------------------------------------------------------------------------------------------------------------------------------------------|---------|---------|--------|--------------------------|-----------------|
| Standard Accessories: Sealed (Standard) Welded Inside Mitered Corner(s) (Angle:) Outside Mitered Corner(s) (Angle:) End Cap(s) ( Left, Right) Expansion Joints |         |         |        |                          |                 |
| MATERIAL: