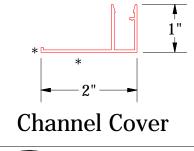

#### Receiver for Channel Cover

TITE

|             |      |                         |    |     | Rigid Wall II Extruded | LIIUWa     | ııı Detaii        |
|-------------|------|-------------------------|----|-----|------------------------|------------|-------------------|
|             |      |                         |    |     | DWG. NO.               | DR DMR     | DATE<br>1/29/2019 |
|             |      |                         |    |     | MATERIAL               | APP        | DATE              |
| REV.<br>NO. | DATE | DESCRIPTION OF REVISION | BY | APP |                        | SH. SIZE B | SCALE X:X         |