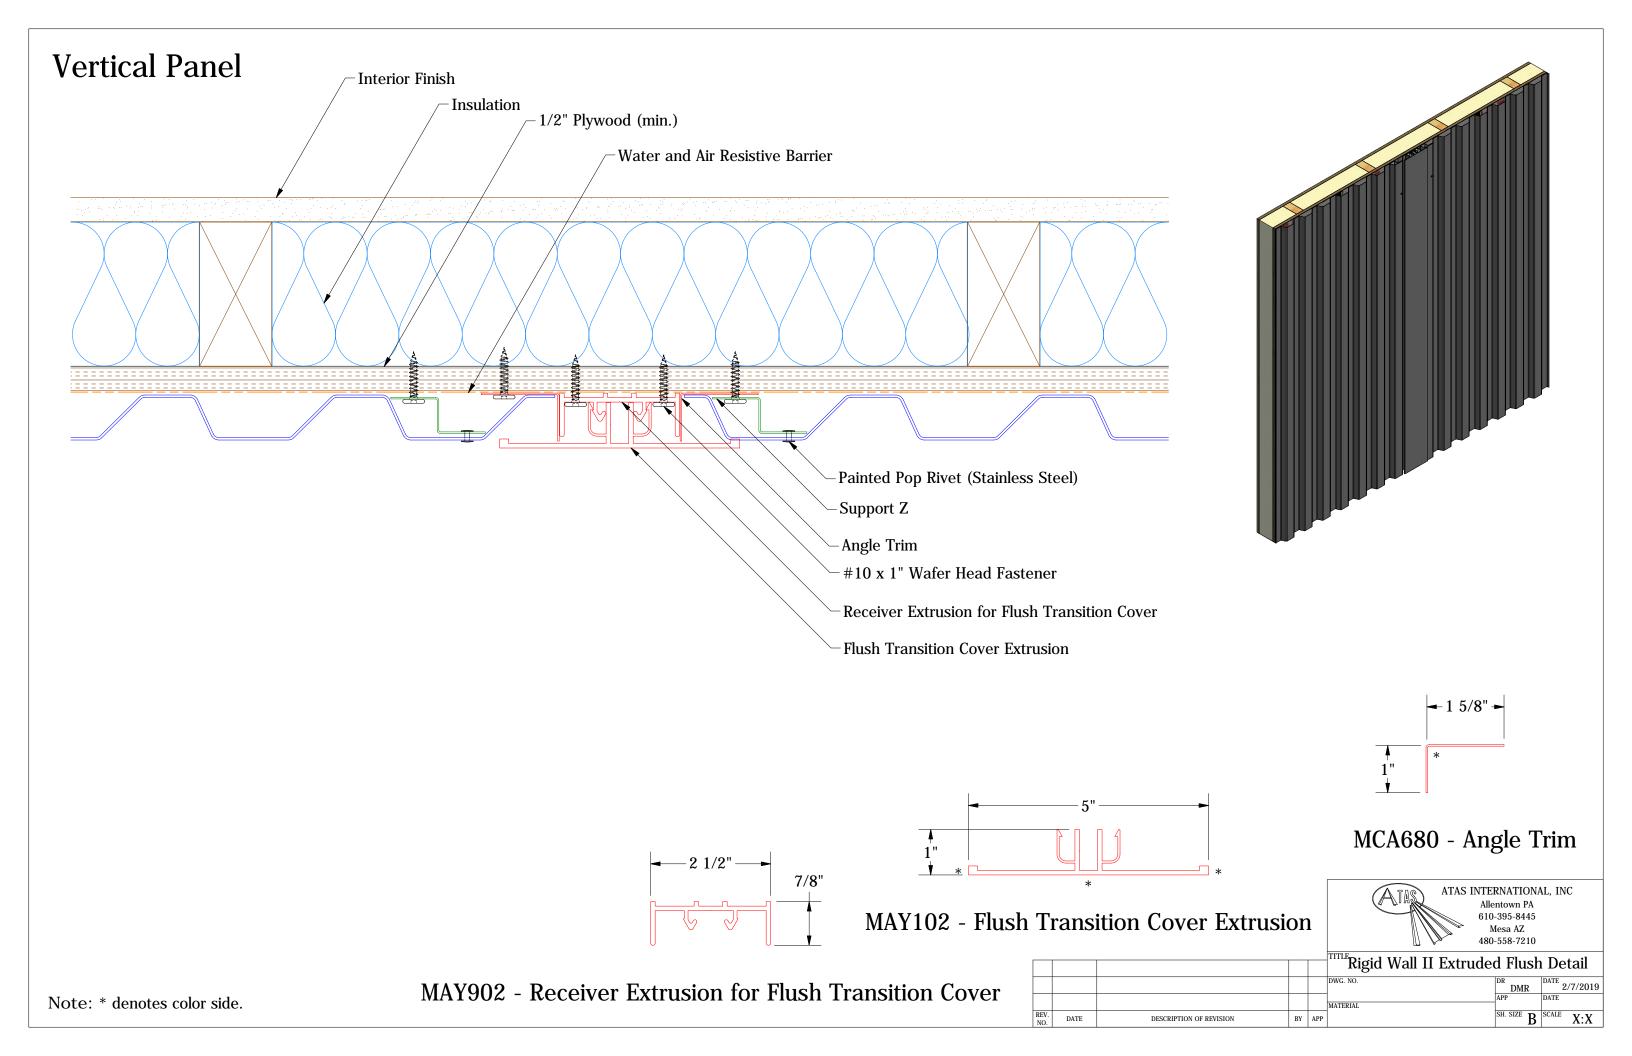

#### Receiver for Channel Cover

TITE

|             |      |                         |    |     | Rigid Wall II Extruded | LIIUWa     | ııı Detaii        |
|-------------|------|-------------------------|----|-----|------------------------|------------|-------------------|
|             |      |                         |    |     | DWG. NO.               | DR DMR     | DATE<br>1/29/2019 |
|             |      |                         |    |     | MATERIAL               | APP        | DATE              |
| REV.<br>NO. | DATE | DESCRIPTION OF REVISION | BY | APP |                        | SH. SIZE B | SCALE X:X         |

Note: \* denotes color side.