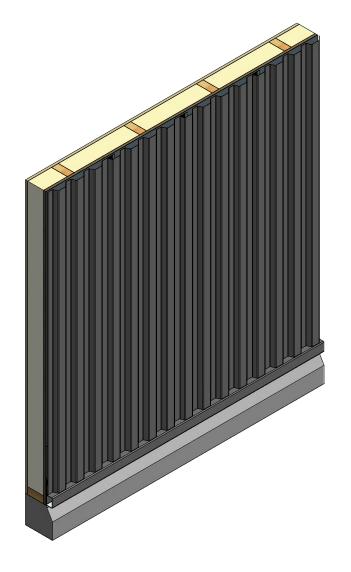

Rigid Wall II Elite Base Detail

|        |                                               |     |     | DWG. NO. | DR DMR     | DATE<br>1/25/2019 |
|--------|-----------------------------------------------|-----|-----|----------|------------|-------------------|
| 8/2020 | Updated Extruded Base Trim to Elite Base Trim | KRK |     | MATERIAL |            | DATE              |
| DATE   | DESCRIPTION OF REVISION                       | BY  | APP |          | SH. SIZE R | SCALE X·X         |