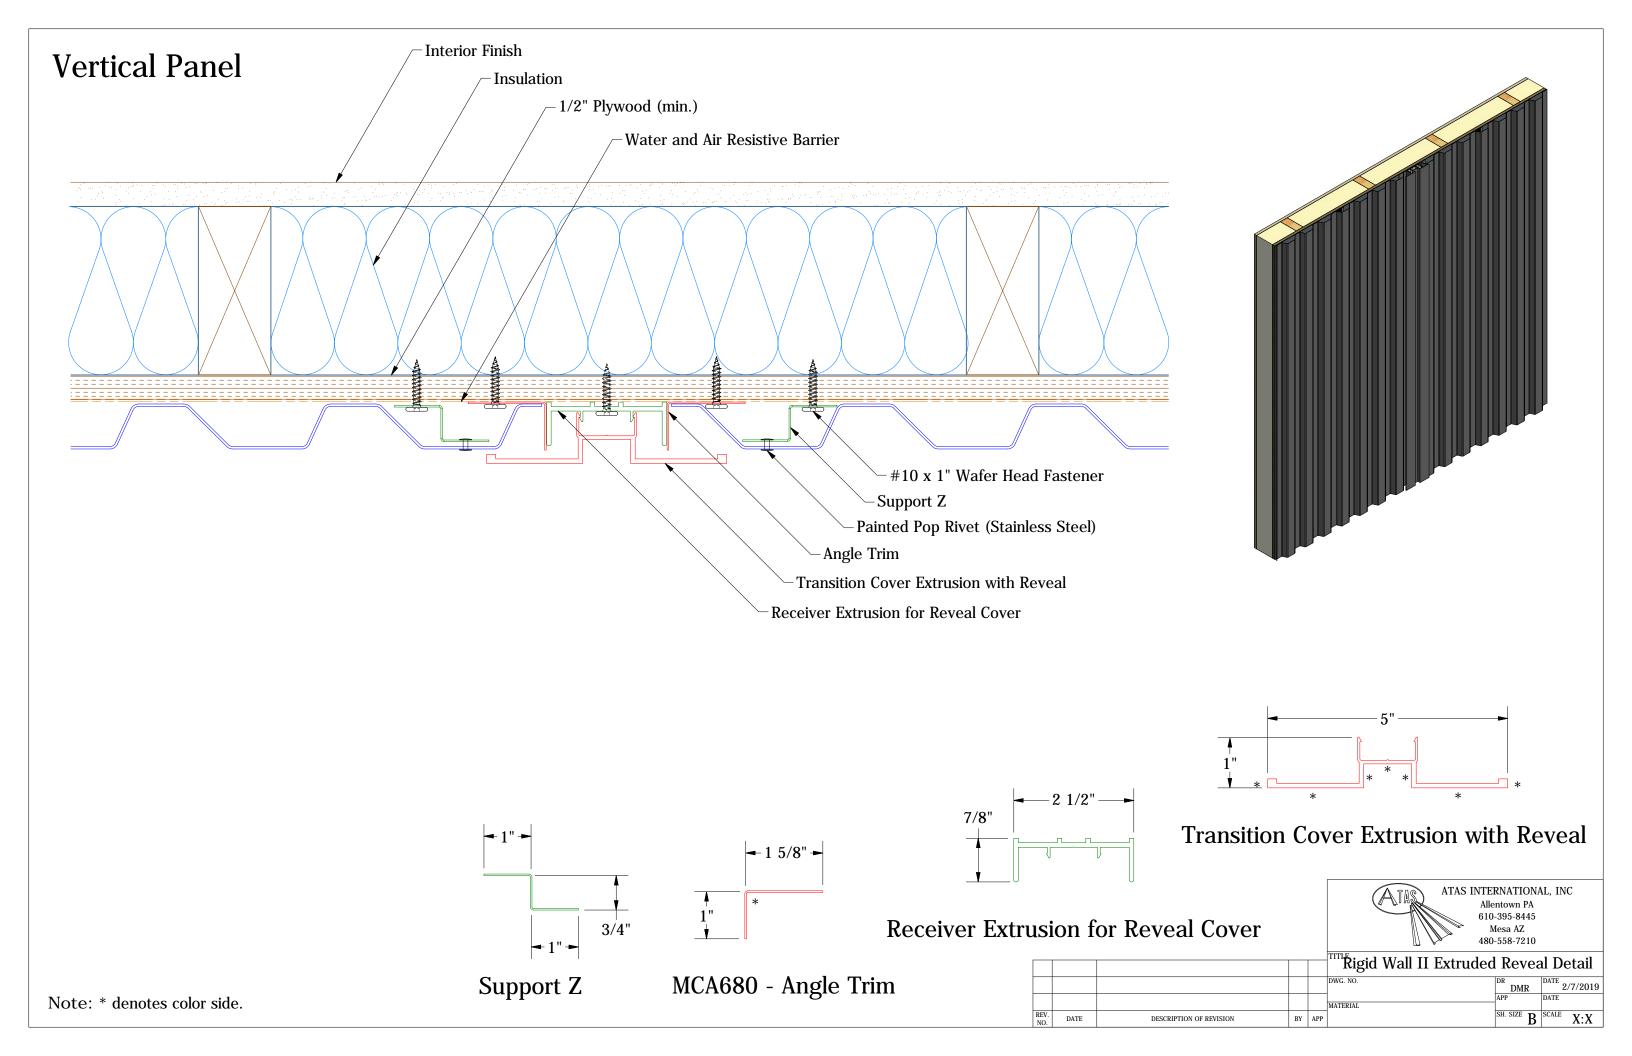

#### Receiver Extrusion for Jamb Cover

|             |      |                         |    |     | Rigid Wall II Extruded Wi | indow S    | ill Detail        |
|-------------|------|-------------------------|----|-----|---------------------------|------------|-------------------|
|             |      |                         |    |     | DWG. NO.                  | DR DMR     | DATE<br>2/14/2019 |
|             |      |                         |    |     | MATERIAL                  | APP        | DATE              |
| REV.<br>NO. | DATE | DESCRIPTION OF REVISION | BY | APP |                           | SH. SIZE B | SCALE X:X         |

Note: \* denotes color side.