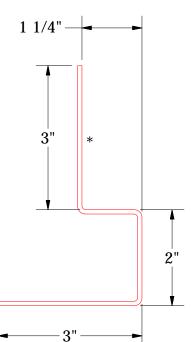

### Elite Base Trim

|      |          |                                               |     |     | TITLE .  |
|------|----------|-----------------------------------------------|-----|-----|----------|
|      |          |                                               |     |     | J        |
|      |          |                                               |     |     | DWG. NO. |
| 01   | 5/8/2020 | Updated Extruded Base Trim to Elite Base Trim | KRK |     | MATERIAL |
| REV. | DATE     | DESCRIPTION OF REVISION                       | BY  | APP |          |

Rigid Wall II Elite Base Detail

|        |                                               |     |     | DWG. NO. | DR DMR     | DATE<br>1/25/2019 |
|--------|-----------------------------------------------|-----|-----|----------|------------|-------------------|
| 8/2020 | Updated Extruded Base Trim to Elite Base Trim | KRK |     | MATERIAL |            | DATE              |
| DATE   | DESCRIPTION OF REVISION                       | BY  | APP |          | SH. SIZE R | SCALE X·X         |