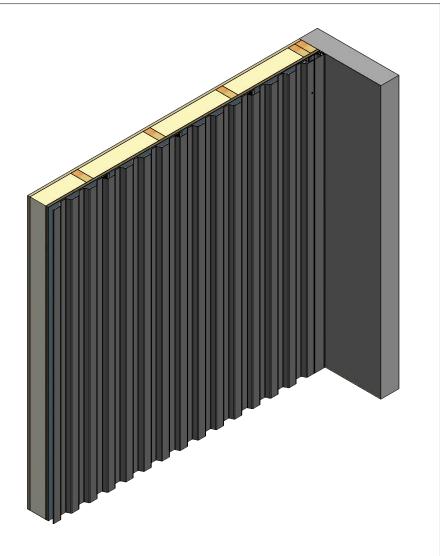

|     |     | J        |
|      |          |                                               |     |     | DWG. NO. |
| 01   | 5/8/2020 | Updated Extruded Base Trim to Elite Base Trim | KRK |     | MATERIAL |
| REV. | DATE     | DESCRIPTION OF REVISION                       | BY  | APP |          |



Rigid Wall II Elite Base Detail

|        |                                               |     |     | DWG. NO. | DR DMR     | DATE<br>1/25/2019 |
|--------|-----------------------------------------------|-----|-----|----------|------------|-------------------|
| 8/2020 | Updated Extruded Base Trim to Elite Base Trim | KRK |     | MATERIAL |            | DATE              |
| DATE   | DESCRIPTION OF REVISION                       | BY  | APP |          | SH. SIZE R | SCALE X·X         |







#### Receiver for Channel Cover





TITE

|             |      |                         |    |     | Rigid Wall II Extruded | LIIUWa     | ııı Detaii        |
|-------------|------|-------------------------|----|-----|------------------------|------------|-------------------|
|             |      |                         |    |     | DWG. NO.               | DR DMR     | DATE<br>1/29/2019 |
|             |      |                         |    |     | MATERIAL               | APP        | DATE              |
| REV.<br>NO. | DATE | DESCRIPTION OF REVISION | BY | APP |                        | SH. SIZE B | SCALE X:X         |

Note: \* denotes color side.









#### Elite Head Trim



| TITLE | Rigid Wall II Elite Head Detail |
|-------|---------------------------------|
|-------|---