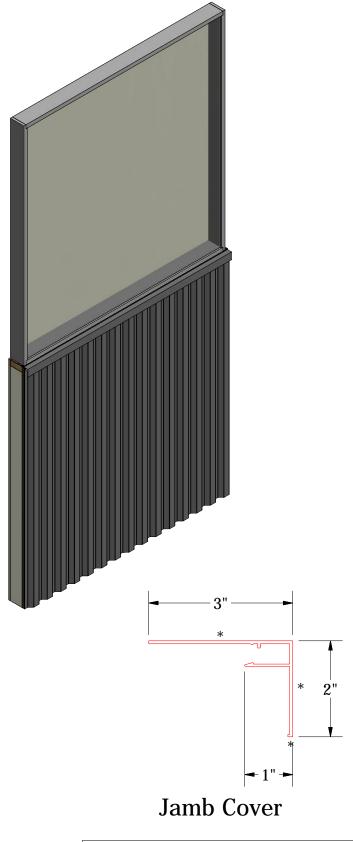

#### Receiver Extrusion for Jamb Cover

|             |      |                         |    |     | Rigid Wall II Extruded Wi | indow S    | ill Detail        |
|-------------|------|-------------------------|----|-----|---------------------------|------------|-------------------|
|             |      |                         |    |     | DWG. NO.                  | DR DMR     | DATE<br>2/14/2019 |
|             |      |                         |    |     | MATERIAL                  | APP        | DATE              |
| REV.<br>NO. | DATE | DESCRIPTION OF REVISION | BY | APP |                           | SH. SIZE B | SCALE X:X         |

Note: \* denotes color side.