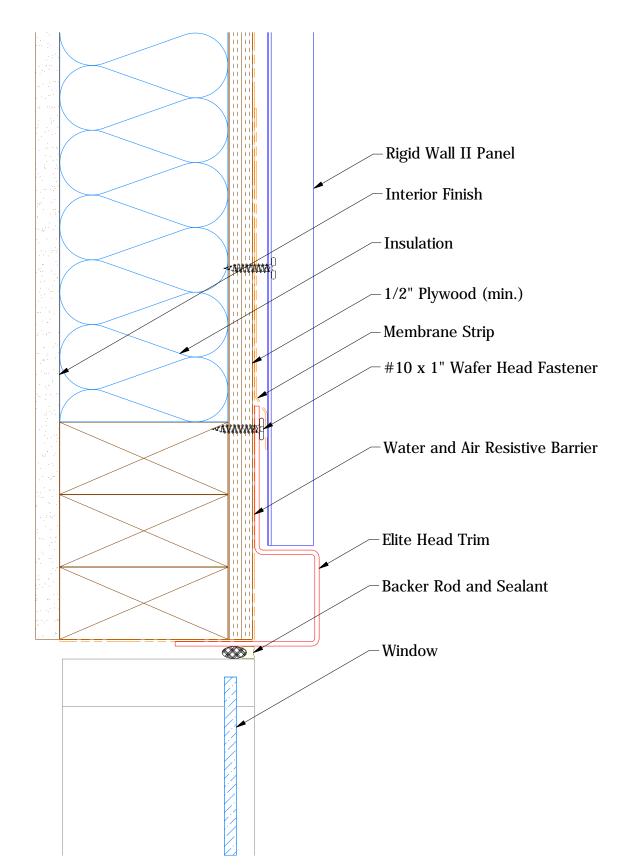

#### Elite Head Trim

| TITLE | Rigid Wall II Elite Head Detail |
|-------|---------------------------------|
|-------|---------------------------------|

|            |      |                         |    |     | U        |            |               |  |
|------------|------|-------------------------|----|-----|----------|------------|---------------|--|
|            |      |                         |    |     | DWG. NO. | DR DMR     | DATE 2/1/2019 |  |
|            |      |                         |    |     |          | APP        | DATE          |  |
|            |      |                         |    |     | MATERIAL |            |               |  |
| EV.<br>NO. | DATE | DESCRIPTION OF REVISION | BY | APP |          | SH. SIZE B | SCALE X:X     |  |

Note: \* denotes color side.