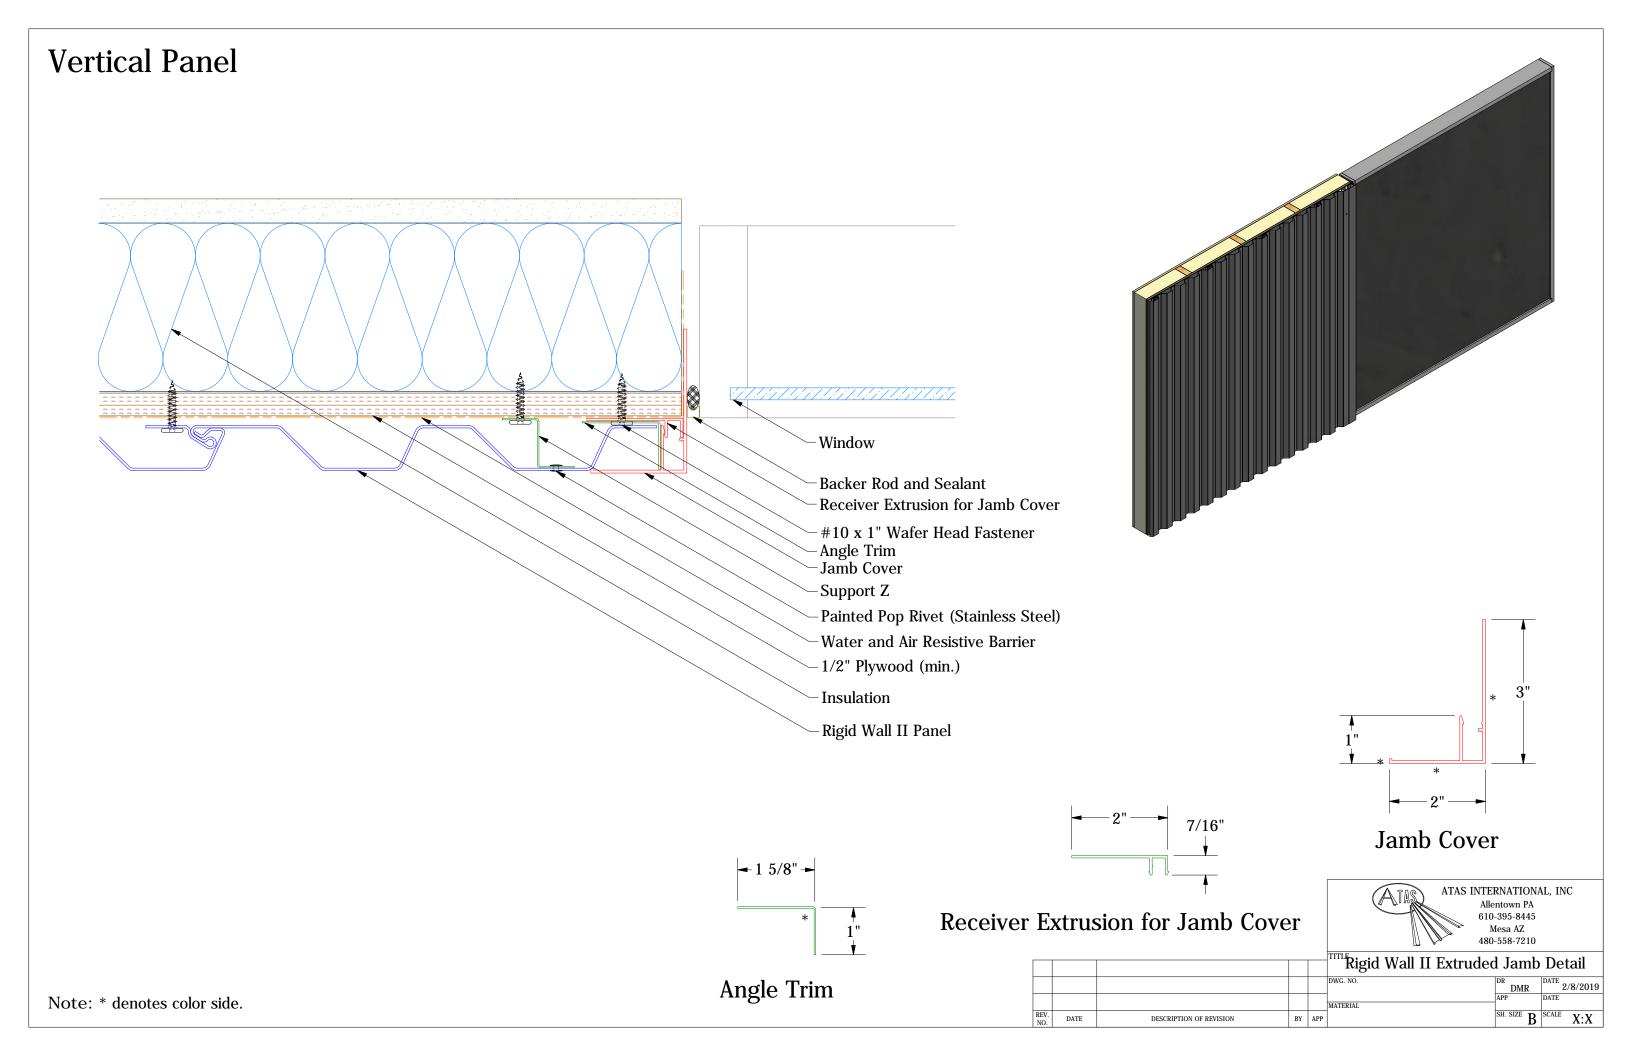

#### Elite Head Trim



| TITLE | Rigid Wall II Elite Head Detail |
|-------|---------------------------------|
|-------|---------------------------------|

|            |      |                         |    |     | U        |            |               |  |
|------------|------|-------------------------|----|-----|----------|------------|---------------|--|
|            |      |                         |    |     | DWG. NO. | DR DMR     | DATE 2/1/2019 |  |
|            |      |                         |    |     |          | APP        | DATE          |  |
|            |      |                         |    |     | MATERIAL |            |               |  |
| EV.<br>NO. | DATE | DESCRIPTION OF REVISION | BY | APP |          | SH. SIZE B | SCALE X:X     |  |

Note: \* denotes color side.











#### Receiver Extrusion for Jamb Cover



|             |      |                         |    |     | Rigid Wall II Extruded Wi | indow S    | ill Detail        |
|-------------|------|-------------------------|----|-----|---------------------------|------------|-------------------|
|             |      |                         |    |     | DWG. NO.                  | DR DMR     | DATE<br>2/14/2019 |
|             |      |                         |    |     | MATERIAL                  | APP        | DATE              |
| REV.<br>NO. | DATE | DESCRIPTION OF REVISION | BY | APP |                           | SH. SIZE B | SCALE X:X         |

Note: \* denotes color side.