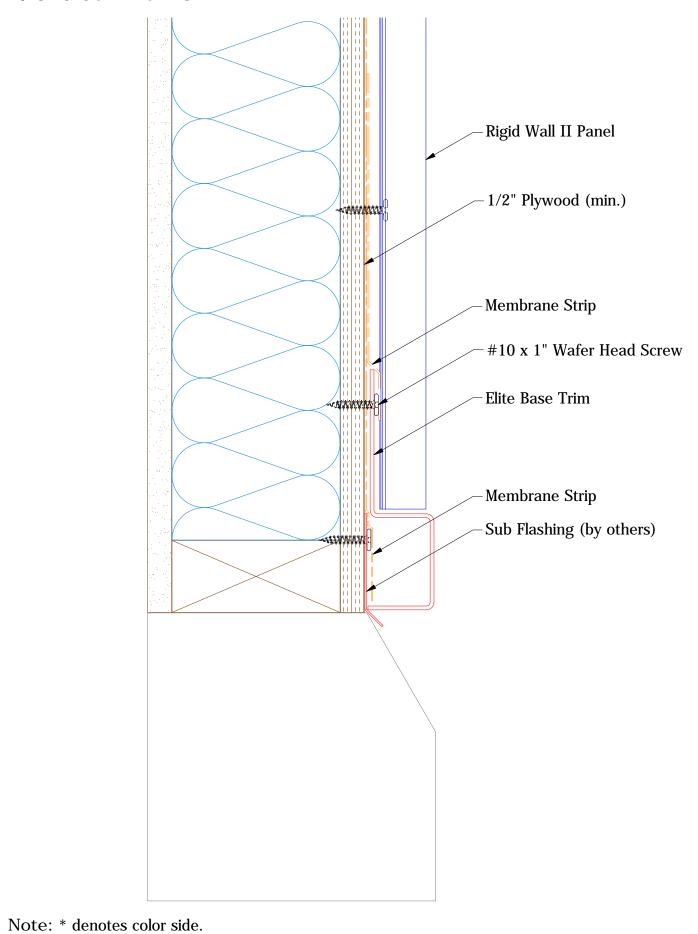

Rigid Wall II Elite Base Detail

|        |                                               |     |     | DWG. NO. | DR DMR     | DATE<br>1/25/2019 |
|--------|-----------------------------------------------|-----|-----|----------|------------|-------------------|
| 8/2020 | Updated Extruded Base Trim to Elite Base Trim | KRK |     | MATERIAL |            | DATE              |
| DATE   | DESCRIPTION OF REVISION                       | BY  | APP |          | SH. SIZE R | SCALE X·X         |

Note: \* denotes color side.