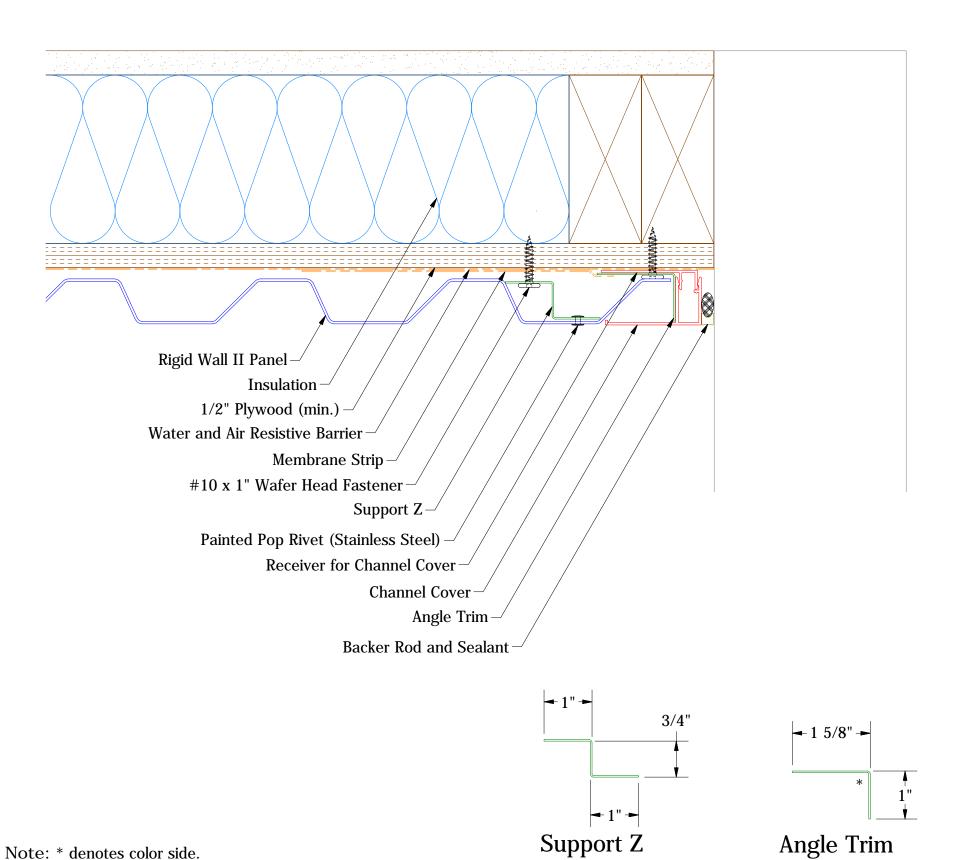

|     |     | J        |
|      |          |                                               |     |     | DWG. NO. |
| 01   | 5/8/2020 | Updated Extruded Base Trim to Elite Base Trim | KRK |     | MATERIAL |
| REV. | DATE     | DESCRIPTION OF REVISION                       | BY  | APP |          |



Rigid Wall II Elite Base Detail

|        |                                               |     |     | DWG. NO. | DR DMR     | DATE<br>1/25/2019 |
|--------|-----------------------------------------------|-----|-----|----------|------------|-------------------|
| 8/2020 | Updated Extruded Base Trim to Elite Base Trim | KRK |     | MATERIAL |            | DATE              |
| DATE   | DESCRIPTION OF REVISION                       | BY  | APP |          | SH. SIZE R | SCALE X·X         |







#### Receiver for Channel Cover





TITE

|             |      |                         |    |     | Rigid Wall II Extruded | LIIUWa     | ııı Detaii        |
|-------------|------|-------------------------|----|-----|------------------------|------------|-------------------|
|             |      |                         |    |     | DWG. NO.               | DR DMR     | DATE<br>1/29/2019 |
|             |      |                         |    |     | MATERIAL               | APP        | DATE              |
| REV.<br>NO. | DATE | DESCRIPTION OF REVISION | BY | APP |                        | SH. SIZE B | SCALE X:X         |

Note: \* denotes color side.









#### Elite Head Trim



| TITLE | Rigid Wall II Elite Head Detail |
|-------|---------------------------------|
|-------|-