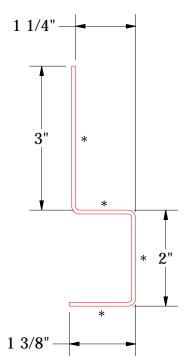

### Elite Base Trim

|      |          |                                               |     |     | TITLE .  |
|------|----------|-----------------------------------------------|-----|-----|----------|
|      |          |                                               |     |     | J        |
|      |          |                                               |     |     | DWG. NO. |
| 01   | 5/8/2020 | Updated Extruded Base Trim to Elite Base Trim | KRK |     | MATERIAL |
| REV. | DATE     | DESCRIPTION OF REVISION                       | BY  | APP |          |

Rigid Wall II Elite Base Detail

|        |                                               |     |     | DWG. NO. | DR DMR     | DATE<br>1/25/2019 |
|--------|-----------------------------------------------|-----|-----|----------|------------|-------------------|
| 8/2020 | Updated Extruded Base Trim to Elite Base Trim | KRK |     | MATERIAL |            | DATE              |
| DATE   | DESCRIPTION OF REVISION                       | BY  | APP |          | SH. SIZE R | SCALE X·X         |