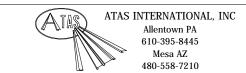

#### Receiver for Channel Cover

TITE

|             |      |                         |    |     | Rigid Wall II Extruded | LIIUWa     | ııı Detaii        |
|-------------|------|-------------------------|----|-----|------------------------|------------|-------------------|
|             |      |                         |    |     | DWG. NO.               | DR DMR     | DATE<br>1/29/2019 |
|             |      |                         |    |     | MATERIAL               | APP        | DATE              |
| REV.<br>NO. | DATE | DESCRIPTION OF REVISION | BY | APP |                        | SH. SIZE B | SCALE X:X         |

Note: \* denotes color side.