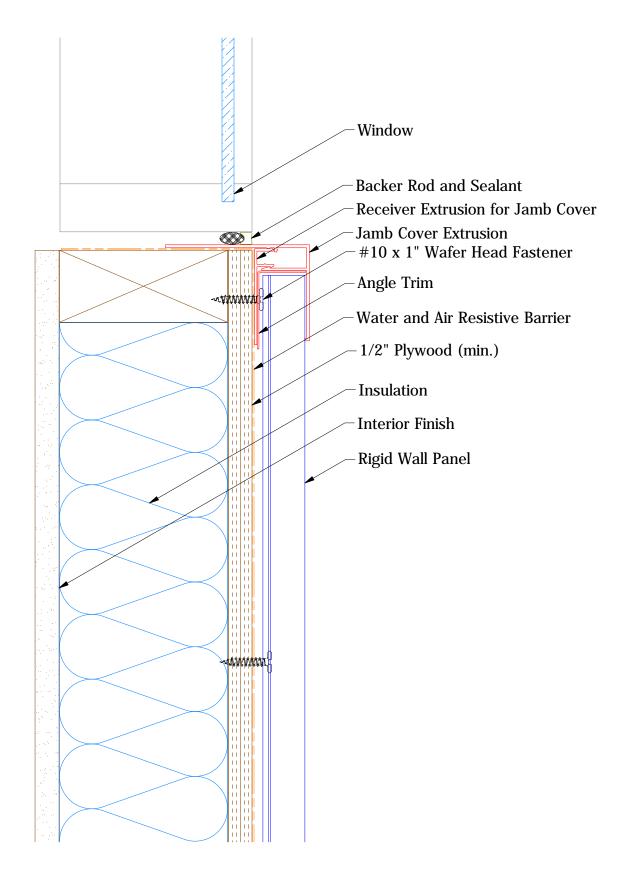

# Vertical Panel

# Vertical Panel

Support Z-

Angle Trim-

Backer Rod and Sealant -

Channel Cover -

S.S. Painted Pop Rivet

Receiver for Channel Cover-

3/4"

Support Z

Angle Trim

## Receiver Extrusion for Channel Cover

DESCRIPTION OF REVISION

01 3/28/2018

**Channel Cover Extrusion** 

ATAS INTERNATIONAL, INC 610-395-8445 Mesa AZ 480-558-7210

| TITLE    | Endwall Extrusion Detail |                   |                    |  |  |  |  |
|----------|--------------------------|-------------------|--------------------|--|--|--|--|
| DWG. NO. |                          | DR<br>KRK         | DATE<br>10/31/2014 |  |  |  |  |
| MATERIAL |                          | APP               | DATE               |  |  |  |  |
|          |                          | SH. SIZE <b>P</b> | SCALE V·V          |  |  |  |  |