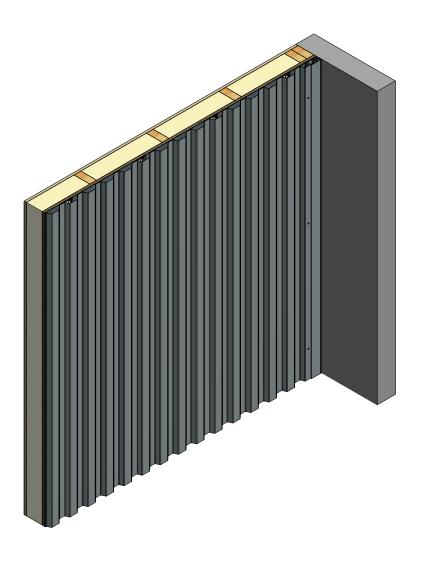

# Vertical Panel

# Vertical Panel

Support Z-

Angle Trim-

Backer Rod and Sealant -

Channel Cover -

S.S. Painted Pop Rivet

Receiver for Channel Cover-

3/4"

Support Z

Angle Trim