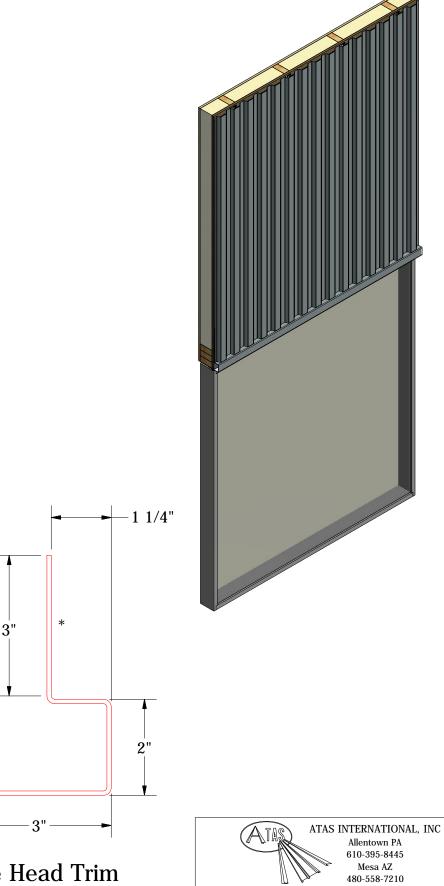

# Vertical Panel Interior Finish - Insulation TANAMACE: -Rigid Wall Panel - Membrane Strip #10 x 1" Wafer Head Fastener TOWWWW. -1/2" Plywood (min.) Water and Air Resistive Barrier Elite Head Trim Backer Rod and Sealant - Window

### Elite Head Trim

|             |           |                         |       | <u></u>             |          |                     |            |              |
|-------------|-----------|-------------------------|-------|---------------------|----------|---------------------|------------|--------------|
|             |           |                         | TITLE | Digid Wall Elita Ha | ad Da    | ta:l                |            |              |
|             |           |                         |       |                     |          | Rigid Wall Elite He | eau De     | lall         |
|             |           |                         |       |                     | DWG. NO. |                     | DR<br>KRK  | DATE<br>10/3 |
| 01          | 3/28/2018 | Updated Extrusion Name  | KRK   |                     | MATERIAL |                     | APP        | DATE         |
| REV.<br>NO. | DATE      | DESCRIPTION OF REVISION | BY    | APP                 |          |                     | SH. SIZE B | SCALE        |