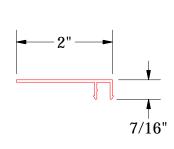

## Receiver Extrusion for Channel Cover

DESCRIPTION OF REVISION

01 3/28/2018

**Channel Cover Extrusion** 

ATAS INTERNATIONAL, INC 610-395-8445 Mesa AZ 480-558-7210

| TITLE    | Endwall Extrusion Detail |                   |                    |  |  |  |  |
|----------|--------------------------|-------------------|--------------------|--|--|--|--|
| DWG. NO. |                          | DR<br>KRK         | DATE<br>10/31/2014 |  |  |  |  |
| MATERIAL |                          | APP               | DATE               |  |  |  |  |
|          |                          | SH. SIZE <b>P</b> | SCALE V·V          |  |  |  |  |