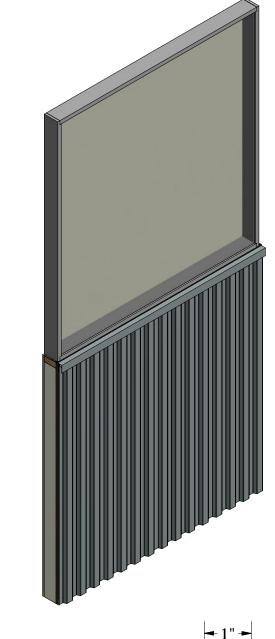

# Vertical Panel

# Vertical Panel

Support Z-

Angle Trim-

Backer Rod and Sealant -

Channel Cover -

S.S. Painted Pop Rivet

Receiver for Channel Cover-

3/4"

Support Z

Angle Trim