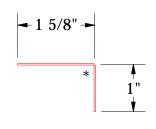

# Vertical Panel S.S. Painted Pop Rivet Flush Transition Cover Extrusion Receiver Extrusion for Flush Transition Cover #10 x 1" Wafer Head Fastener -Angle Trim -Insulation Water and Air Resistive Barrier Support Z -Rigid Wall Panel Flush Transition Cover Extrusion <del>-</del> 1 5/8" <del>-</del> 3/4" Receiver Extrusion for Flush Transition Cover Flush Transition Extrusion Detail Angle Trim Support Z Updated Extrusion Name 01 03/28/2018 KRK DESCRIPTION OF REVISION

# Vertical Panel -Insulation -Angle Trim - Receiver Extrusion for Reveal Cover #10 x 1" Wafer Head Fastener Transition Cover Extrusion with Reveal -Interior Finish -Support Z Water and Air Resistive Barrier - 1/2" Plywood (min.) -Rigid Wall Panel Transition Cover Extrusion with Reveal 3/4" **→** 1 5/8" **→** ATAS INTERNATIONAL, INC Receiver Extrusion for Reveal Cover Reveal Transition Extrusion Detail Angle Trim Support Z 01 3/28/2018 Updated Extrusion Name KRK DESCRIPTION OF REVISION

# Vertical Panel

Receiver Extrusion for Jamb Cover

Updated Extrusion Name

DESCRIPTION OF REVISION

01 3/28/2018 REV. NO. DATE

1 5/8"

AS INTERNATIONAL, INC
Allentown PA
610-395-8445
Mesa AZ
480-558-7210

Window Sill Extruded Detail