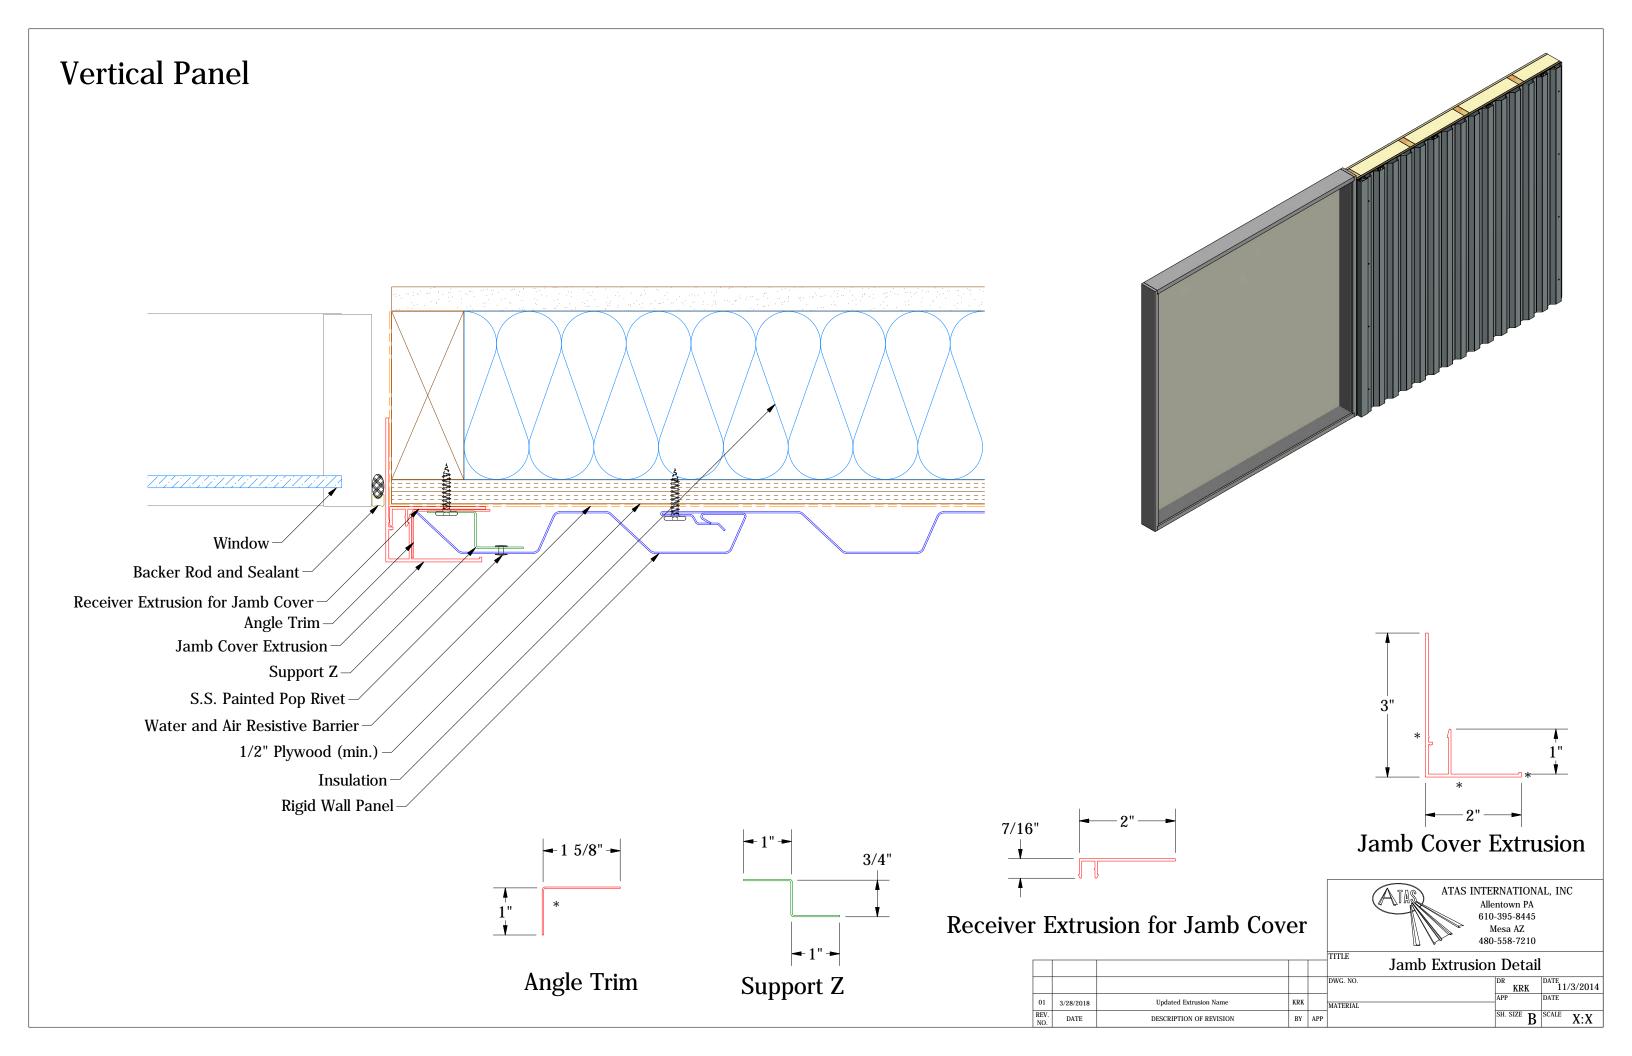

# Vertical Panel

# Vertical Panel

Support Z-

Angle Trim-

Backer Rod and Sealant -

Channel Cover -

S.S. Painted Pop Rivet

Receiver for Channel Cover-

3/4"

Support Z

Angle Trim

## Receiver Extrusion for Channel Cover

DESCRIPTION OF REVISION

01 3/28/2018

**Channel Cover Extrusion** 

ATAS INTERNATIONAL, INC 610-395-8445 Mesa AZ 480-558-7210

| TITLE    | Endwall Extrusion Detail |                   |                    |  |  |  |  |
|----------|--------------------------|-------------------|--------------------|--|--|--|--|
| DWG. NO. |                          | DR<br>KRK         | DATE<br>10/31/2014 |  |  |  |  |
| MATERIAL |                          | APP               | DATE               |  |  |  |  |
|          |                          | SH. SIZE <b>P</b> | SCALE V·V          |  |  |  |  |