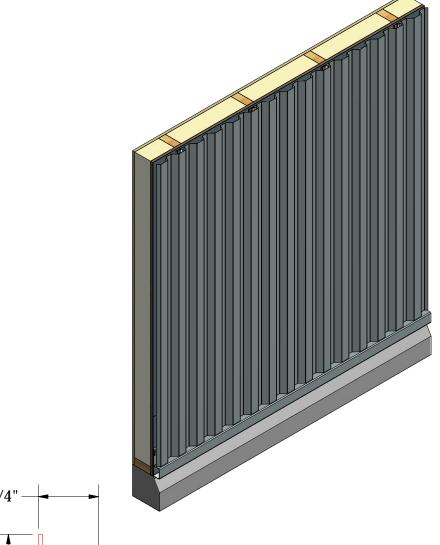

# Vertical Panel







### Elite Base Trim

| AT TAR AT | TAS INTERNATIONAL, INC |
|-----------|------------------------|
|           | Allentown PA           |
|           | 610-395-8445           |
|           | Mesa AZ                |
|           | 480-558-7210           |
| TITLE     |                        |

|            |           |                         |     |     | Rigid Wall Elite Base Detail |  |            |                    |  |
|------------|-----------|-------------------------|-----|-----|------------------------------|--|------------|--------------------|--|
|            |           |                         |     |     | DWG. NO.                     |  | DR<br>KRK  | DATE<br>10/31/2014 |  |
| )1         | 3/28/2018 | Updated Extrusion Name  | KRK |     | MATERIAL