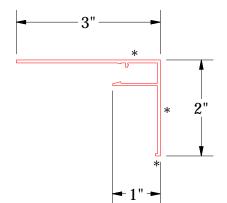

### Elite Base Trim

| AT TAR AT | TAS INTERNATIONAL, INC |
|-----------|------------------------|
|           | Allentown PA           |
|           | 610-395-8445           |
|           | Mesa AZ                |
|           | 480-558-7210           |
| TITLE     |                        |

|            |           |                         |     |     | Rigid Wall Elite Base Detail |  |            |                    |  |
|------------|-----------|-------------------------|-----|-----|------------------------------|--|------------|--------------------|--|
|            |           |                         |     |     | DWG. NO.                     |  | DR<br>KRK  | DATE<br>10/31/2014 |  |
| )1         | 3/28/2018 | Updated Extrusion Name  | KRK |     | MATERIAL                     |  | APP        | DATE               |  |
| EV.<br>IO. | DATE      | DESCRIPTION OF REVISION | BY  | APP |                              |  | SH. SIZE B | SCALE X:X          |  |