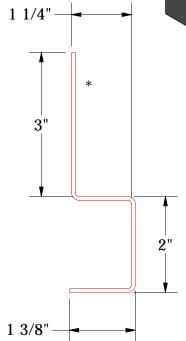

### Elite Base Trim

| AT TAR AT | TAS INTERNATIONAL, INC |
|-----------|------------------------|
|           | Allentown PA           |
|           | 610-395-8445           |
|           | Mesa AZ                |
|           | 480-558-7210           |
| TITLE     |                        |

|            |           |                         |     |     | Rigid Wall Elite Base Detail |  |            |                    |  |
|------------|-----------|-------------------------|-----|-----|------------------------------|--|------------|--------------------|--|
|            |           |                         |     |     | DWG. NO.                     |  | DR<br>KRK  | DATE<br>10/31/2014 |  |
| )1         | 3/28/2018 | Updated Extrusion Name  | KRK |     | MATERIAL                     |  | APP        | DATE               |  |
| EV.<br>IO. | DATE      | DESCRIPTION OF REVISION | BY  | APP |                              |  | SH. SIZE B | SCALE X:X          |  |