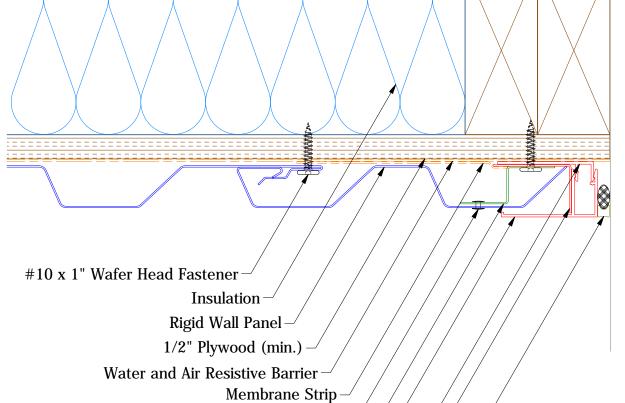

# Vertical Panel

### Elite Base Trim

| AT TAR AT | TAS INTERNATIONAL, INC |
|-----------|------------------------|
|           | Allentown PA           |
|           | 610-395-8445           |
|           | Mesa AZ                |
|           | 480-558-7210           |
| TITLE     |                        |

|            |           |                         |     |     | Rigid Wall Elite Base Detail |  |            |                    |  |
|------------|-----------|-------------------------|-----|-----|------------------------------|--|------------|--------------------|--|
|            |           |                         |     |     | DWG. NO.                     |  | DR<br>KRK  | DATE<br>10/31/2014 |  |
| )1         | 3/28/2018 | Updated Extrusion Name  | KRK |     | MATERIAL                     |  | APP        | DATE               |  |
| EV.<br>IO. | DATE      | DESCRIPTION OF REVISION | BY  | APP |                              |  | SH. SIZE B | SCALE X:X          |  |