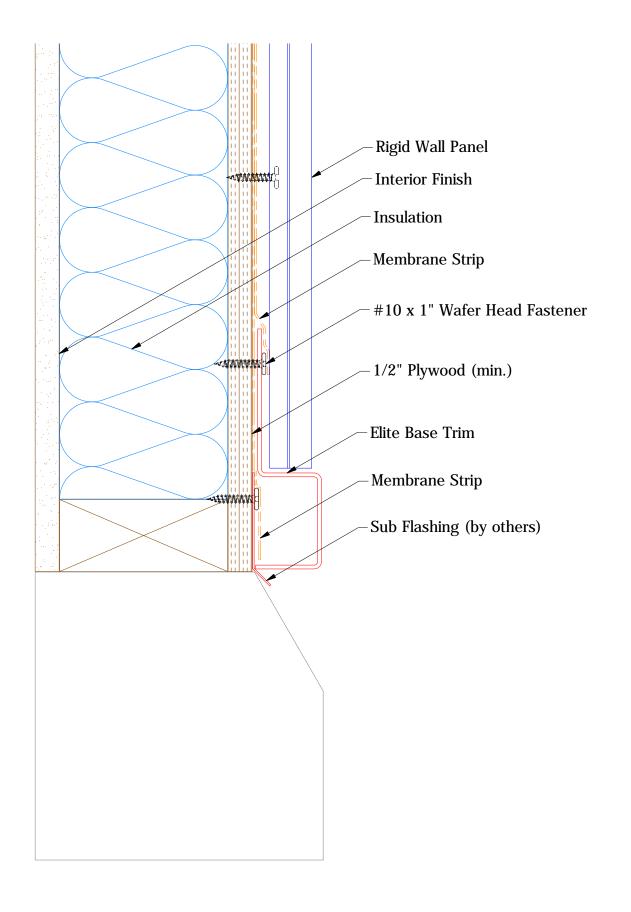

# Vertical Panel

### Elite Base Trim

| AT TAR AT | TAS INTERNATIONAL, INC |
|-----------|------------------------|
|           | Allentown PA           |
|           | 610-395-8445           |
|           | Mesa AZ                |
|           | 480-558-7210           |
| TITLE     |                        |

|            |           |                         |     |     | Rigid Wall Elite Base Detail |  |            |                    |  |
|------------|-----------|-------------------------|-----|-----|------------------------------|--|------------|--------------------|--|
|            |           |                         |     |     | DWG. NO.                     |  | DR<br>KRK  | DATE<br>10/31/2014 |  |
| )1         | 3/28/2018 | Updated Extrusion Name  | KRK |     | MATERIAL                     |  | APP        | DATE               |  |
| EV.<br>IO. | DATE      | DESCRIPTION OF REVISION | BY  | APP |                              |  | SH. SIZE B | SCALE X:X          |  |