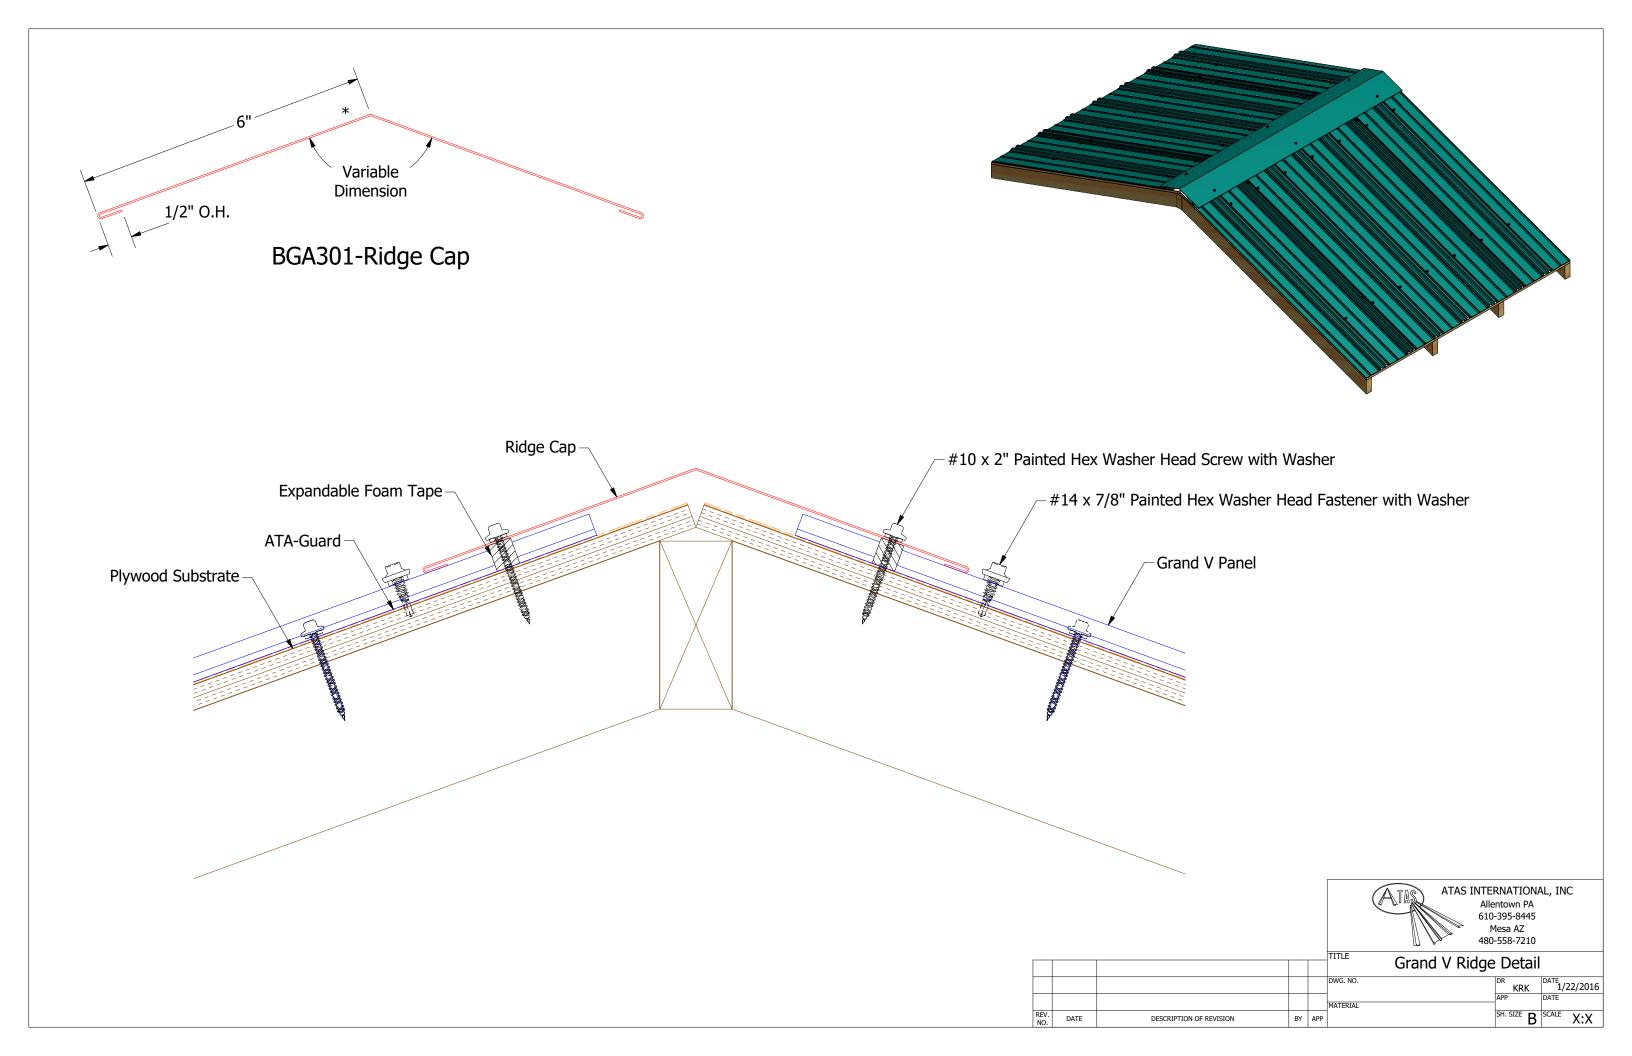

## BGA115-Eave Trim

|           |                         |     |     | IIILE      |                       |
|-----------|-------------------------|-----|-----|------------|-----------------------|
|           |                         |     |     | Grand V Ea | ive Detail            |
|           |                         |     |     | DWG. NO.   | DR KRK DATE 10/7/2014 |
| 3/11/2019 | Updated Eave Trim       | KRK |     | MATERIAL   | APP DAS DATE          |
| DATE      | DESCRIPTION OF REVISION | BY  | APP |            | SH. SIZE B SCALE X:X  |

## BGA277-Gable Trim - with Angle

|             |           |                                                                         |     |     | Grand V Gable Detail |            |           |  |
|-------------|-----------|-------------------------------------------------------------------------|-----|-----|----------------------|------------|-----------|--|
|             |           |                                                                         |     |     | DWG. NO.             | DR DMR     | 12/8/2016 |  |
| 01          | 3/12/2019 | Updated Gable Trim to Gable Trim with Angle<br>Added Alternative Detail | KRK |     | MATERIAL             | APP        | DATE      |  |
| REV.<br>No. | DATE      | DESCRIPTION OF REVISION                                                 | BY  | APP |                      | SH. SIZE B | SCALE X:X |  |