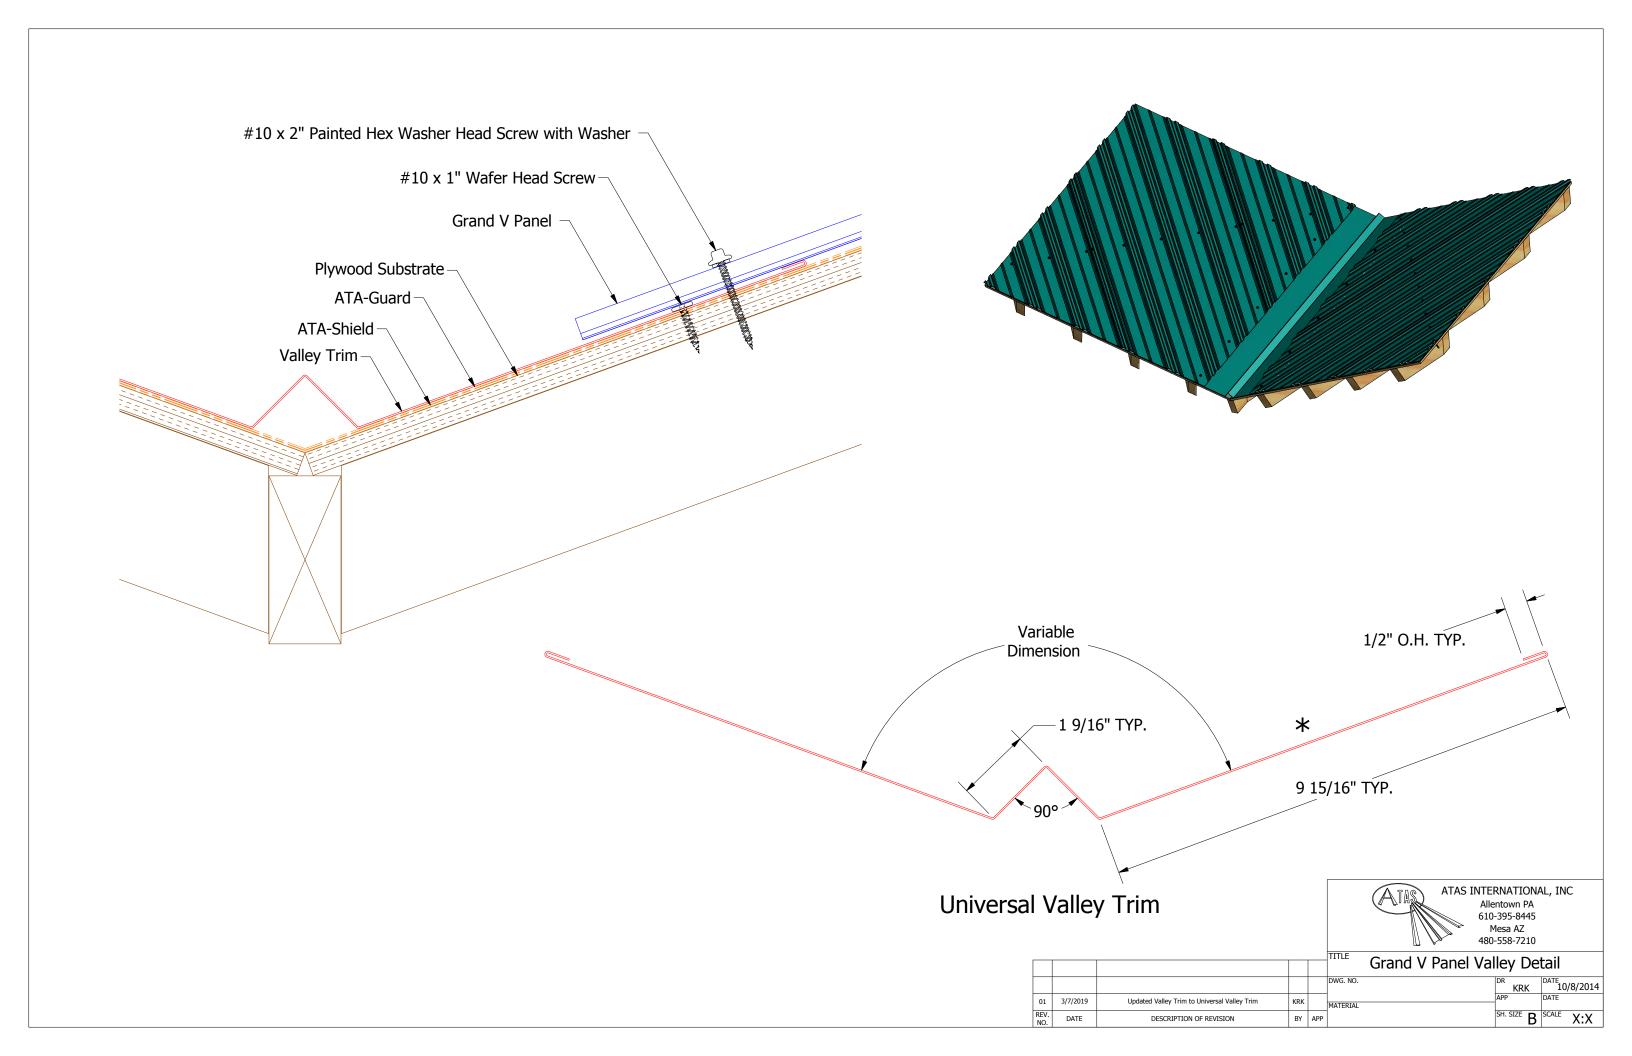

## BGA115-Eave Trim

|           |                         |     |     | IIILE      |                       |
|-----------|-------------------------|-----|-----|------------|-----------------------|
|           |                         |     |     | Grand V Ea | ive Detail            |
|           |                         |     |     | DWG. NO.   | DR KRK DATE 10/7/2014 |
| 3/11/2019 | Updated Eave Trim       | KRK |     | MATERIAL   | APP DAS DATE          |
| DATE      | DESCRIPTION OF REVISION | BY  | APP |            | SH. SIZE B SCALE X:X  |

## BGA277-Gable Trim - with Angle

|             |           |                                                                         |     |     | Grand V Gable Detail |            |           |  |
|-------------|-----------|-------------------------------------------------------------------------|-----|-----|----------------------|------------|-----------|--|
|             |           |                                                                         |     |     | DWG. NO.             | DR DMR     | 12/8/2016 |  |
| 01          | 3/12/2019 | Updated Gable Trim to Gable Trim with Angle<br>Added Alternative Detail | KRK |     | MATERIAL             | APP        | DATE      |  |
| REV.<br>No. | DATE      | DESCRIPTION OF REVISION                                                 | BY  | APP |                      | SH. SIZE B | SCALE X:X |  |