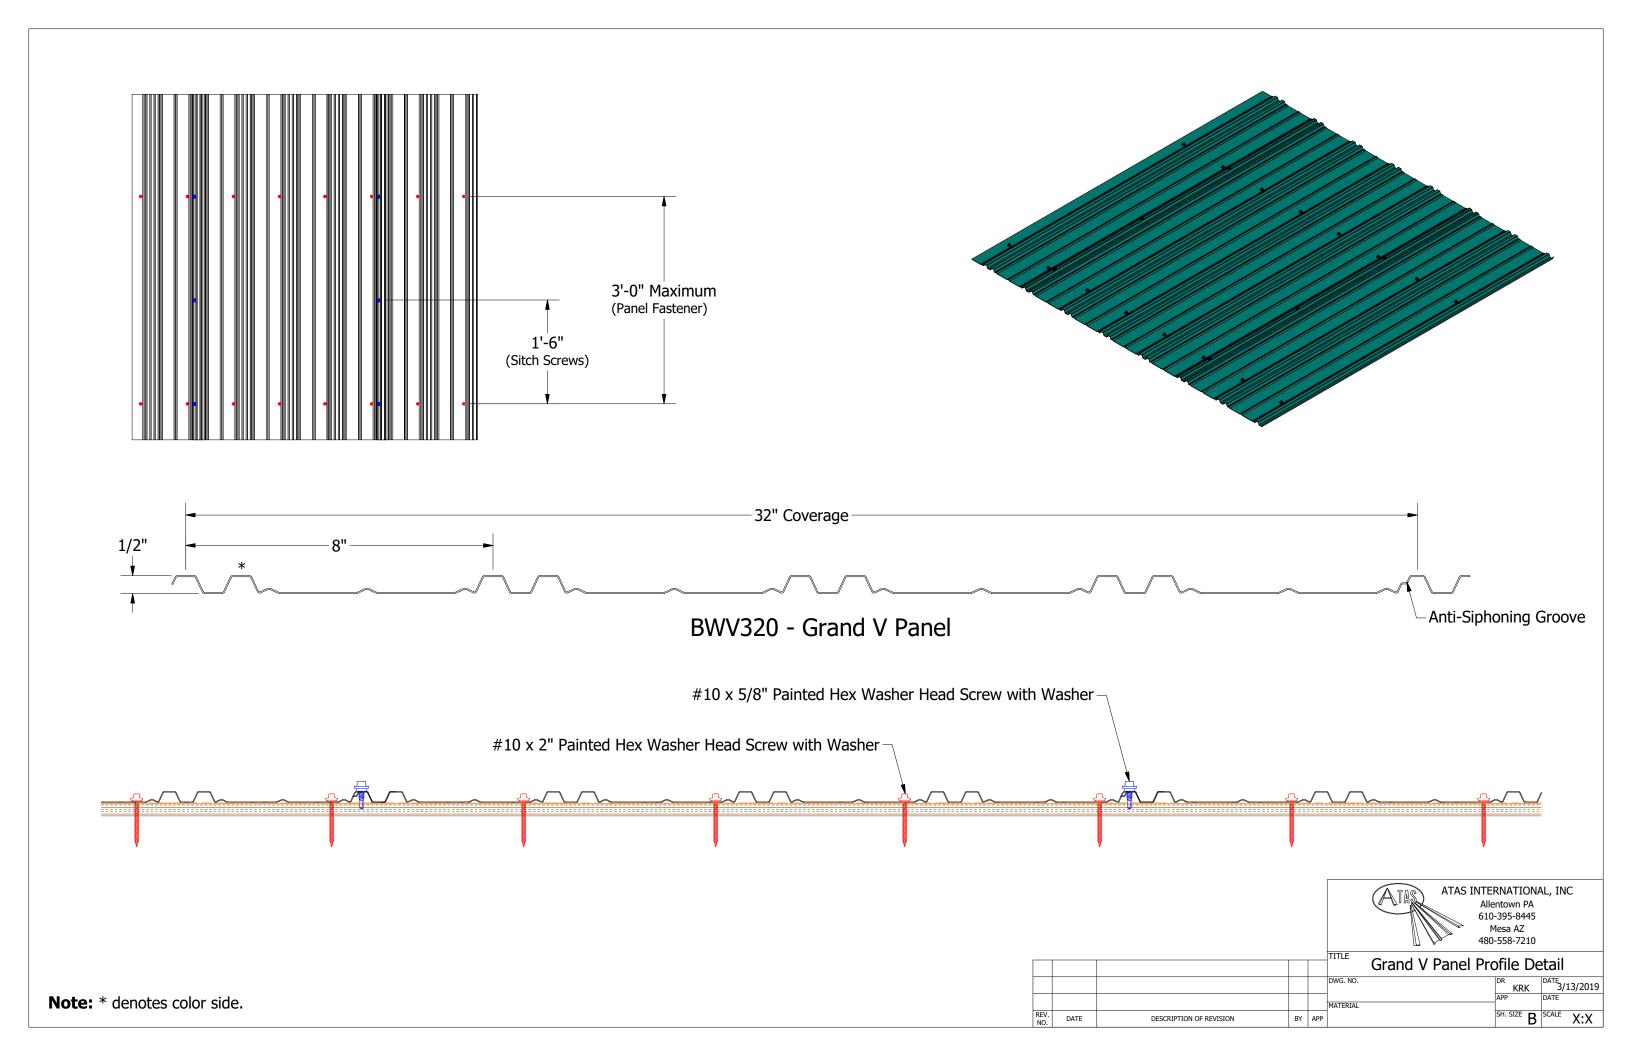

## BGA115-Eave Trim



|           |                         |     |     | IIILE      |                       |
|-----------|-------------------------|-----|-----|------------|-----------------------|
|           |                         |     |     | Grand V Ea | ive Detail            |
|           |                         |     |     | DWG. NO.   | DR KRK DATE 10/7/2014 |
| 3/11/2019 | Updated Eave Trim       | KRK |     | MATERIAL   | APP DAS DATE          |
| DATE      | DESCRIPTION OF REVISION | BY  | APP |            | SH. SIZE B SCALE X:X  |









## BGA277-Gable Trim - with Angle



|             |           |                                                                         |     |     | Grand V Gable Detail |            |           |  |
|-------------|-------