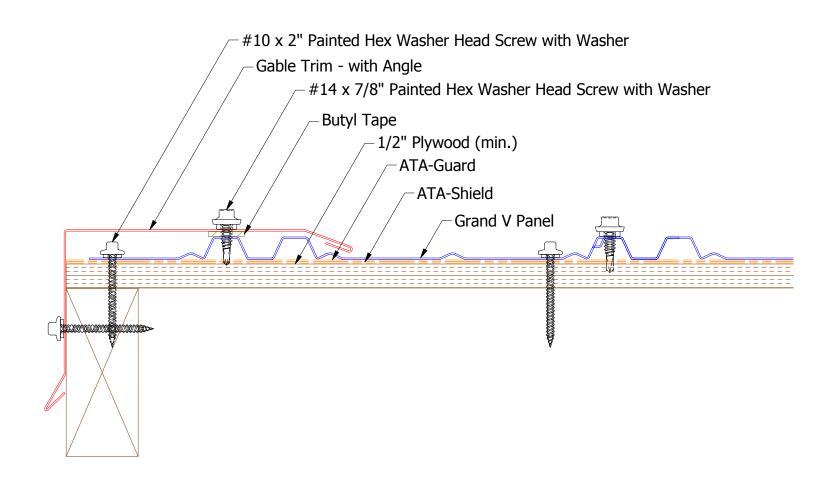

## BGA277-Gable Trim - with Angle

|             |           |                                                                         |     |     | Grand V Gable Detail |            |           |  |
|-------------|-----------|-------------------------------------------------------------------------|-----|-----|----------------------|------------|-----------|--|
|             |           |                                                                         |     |     | DWG. NO.             | DR DMR     | 12/8/2016 |  |
| 01          | 3/12/2019 | Updated Gable Trim to Gable Trim with Angle<br>Added Alternative Detail | KRK |     | MATERIAL             | APP        | DATE      |  |
| REV.<br>No. | DATE      | DESCRIPTION OF REVISION                                                 | BY  | APP |                      | SH. SIZE B | SCALE X:X |  |