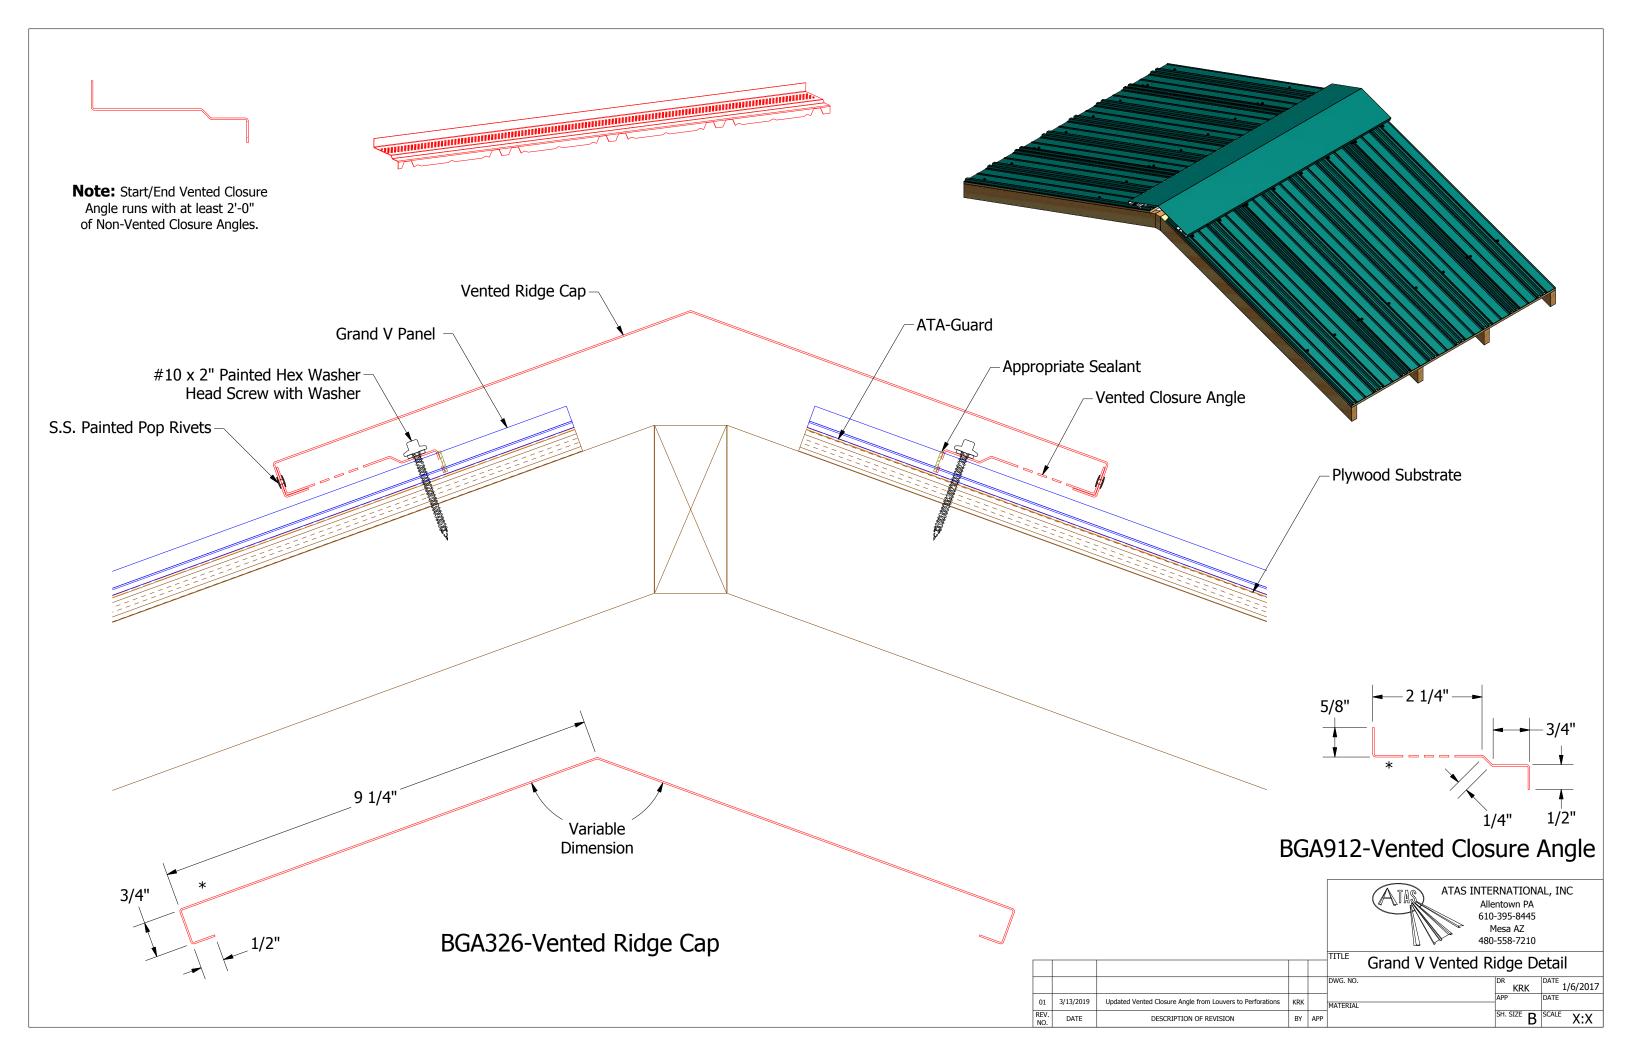

## BGA115-Eave Trim

|           |                         |     |     | IIILE      |                       |
|-----------|-------------------------|-----|-----|------------|-----------------------|
|           |                         |     |     | Grand V Ea | ive Detail            |
|           |                         |     |     | DWG. NO.   | DR KRK DATE 10/7/2014 |
| 3/11/2019 | Updated Eave Trim       | KRK |     | MATERIAL   | APP DAS DATE          |
| DATE      | DESCRIPTION OF REVISION | BY  | APP |            | SH. SIZE B SCALE X:X  |

## BGA277-Gable Trim - with Angle

|             |           |                                                                         |     |     | Grand V Gable Detail |            |           |  |
|-------------|-----------|-------------------------------------------------------------------------|-----|-----|----------------------|------------|-----------|--|
|             |           |                                                                         |     |     | DWG. NO.             | DR DMR     | 12/8/2016 |  |
| 01          | 3/12/2019 | Updated Gable Trim to Gable Trim with Angle<br>Added Alternative Detail | KRK |     | MATERIAL             | APP        | DATE      |  |
| REV.<br>No. | DATE      | DESCRIPTION OF REVISION                                                 | BY  | APP |                      | SH. SIZE B | SCALE X:X |  |