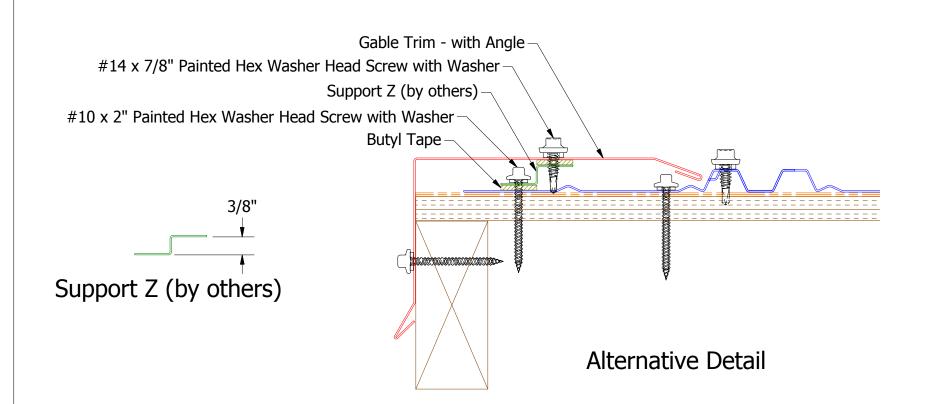

## BGA277-Gable Trim - with Angle

|             |           |                                                                         |     |     | Grand V Gable Detail |            |           |  |
|-------------|-----------|-------------------------------------------------------------------------|-----|-----|----------------------|------------|-----------|--|
|             |           |                                                                         |     |     | DWG. NO.             | DR DMR     | 12/8/2016 |  |
| 01          | 3/12/2019 | Updated Gable Trim to Gable Trim with Angle<br>Added Alternative Detail | KRK |     | MATERIAL             | APP        | DATE      |  |
| REV.<br>No. | DATE      | DESCRIPTION OF REVISION                                                 | BY  | APP |                      | SH. SIZE B | SCALE X:X |  |