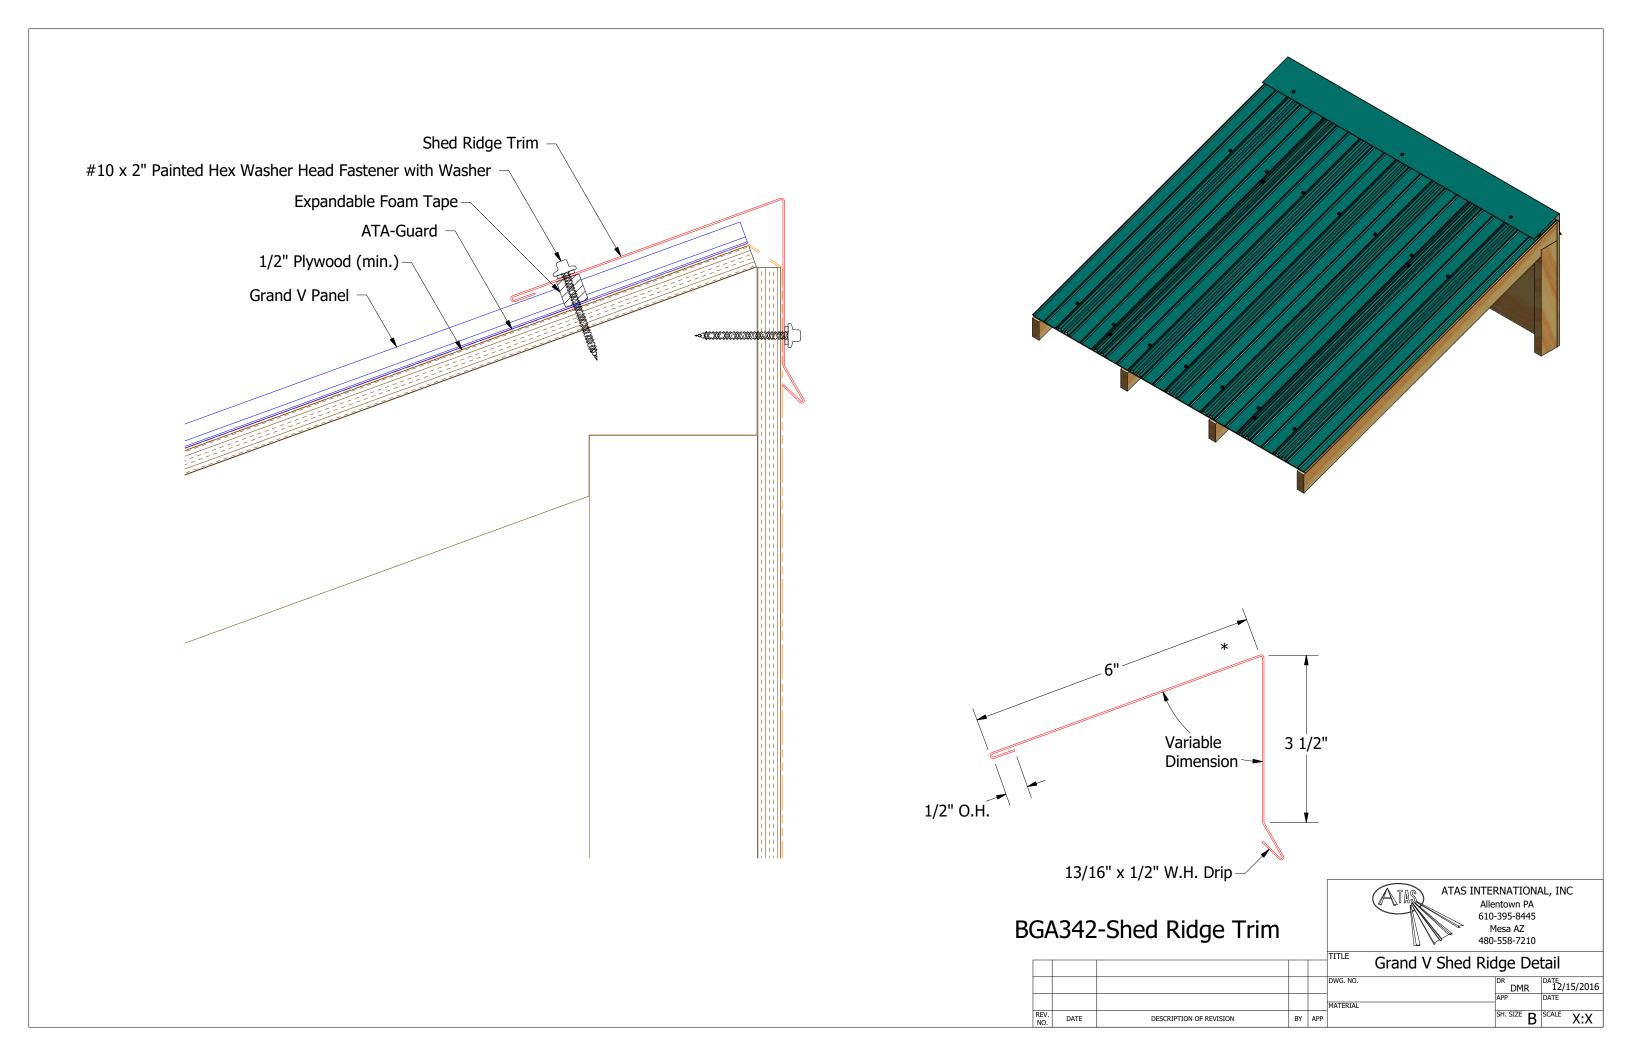

|     |     | Grand V Gable Detail |            |           |  |
|-------------|-----------|-------------------------------------------------------------------------|-----|-----|----------------------|------------|-----------|--|
|             |           |                                                                         |     |     | DWG. NO.             | DR DMR     | 12/8/2016 |  |
| 01          | 3/12/2019 | Updated Gable Trim to Gable Trim with Angle<br>Added Alternative Detail | KRK |     | MATERIAL             | APP        | DATE      |  |
| REV.<br>No. | DATE      | DESCRIPTION OF REVISION                                                 | BY  | APP |                      | SH. SIZE B | SCALE X:X |  |