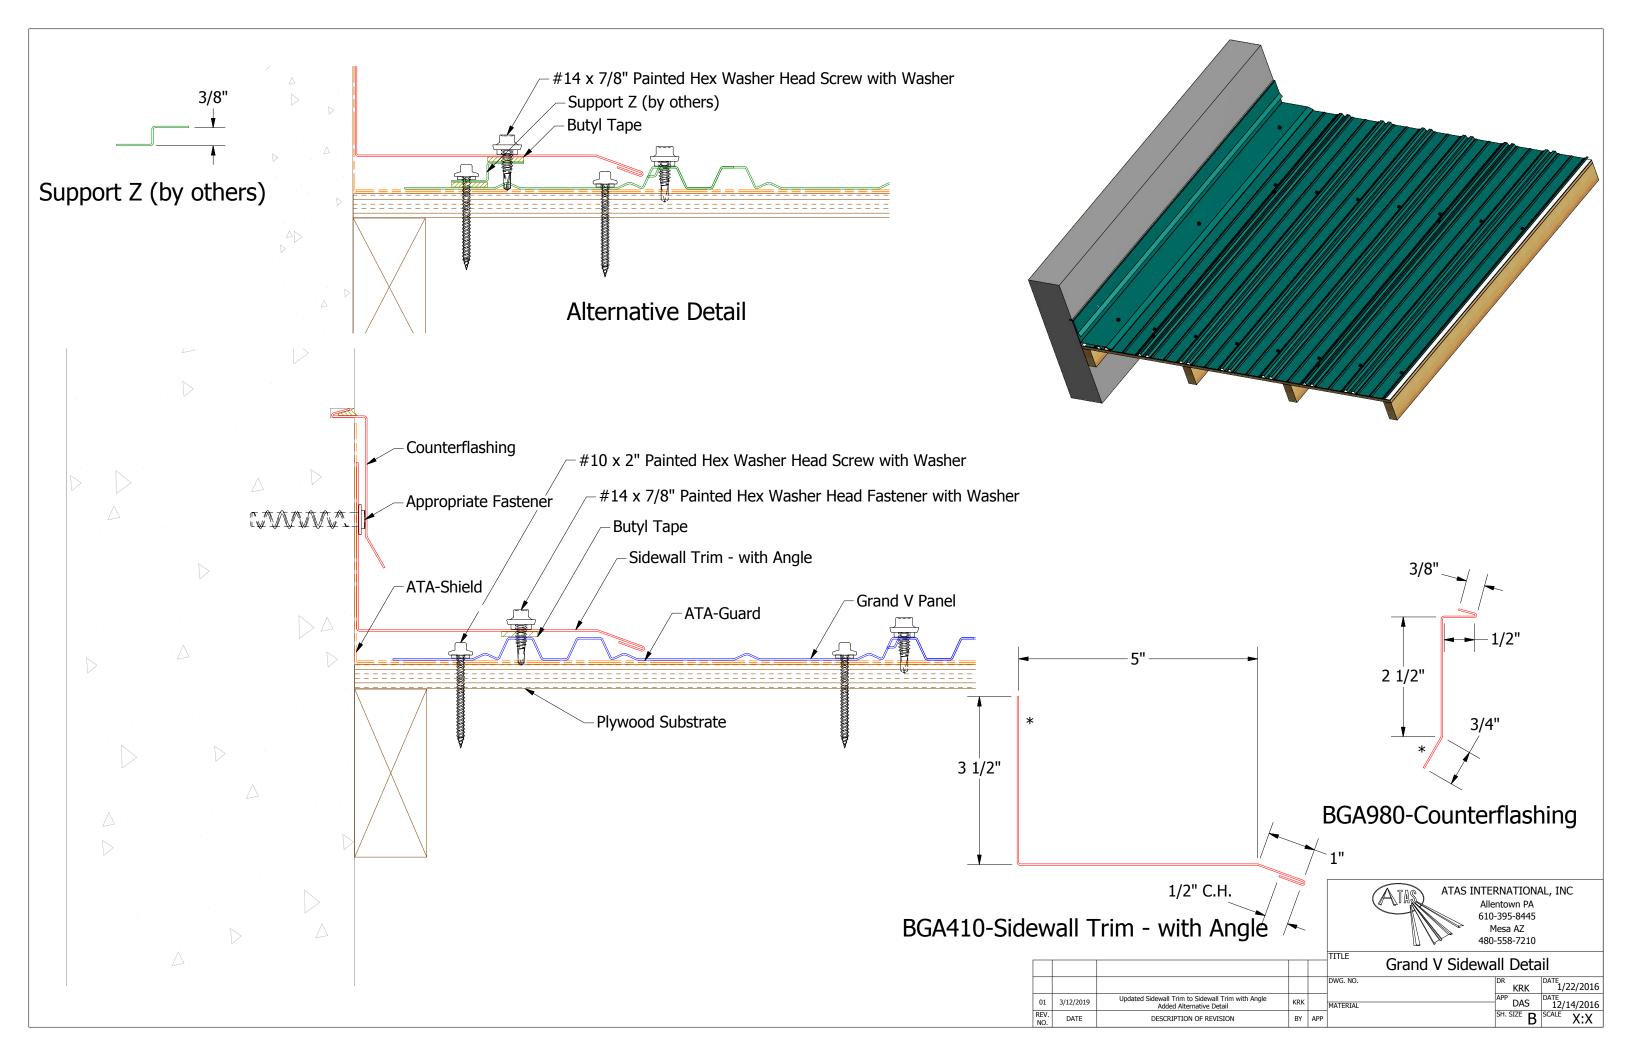

## BGA115-Eave Trim

|           |                         |     |     | IIILE      |                       |
|-----------|-------------------------|-----|-----|------------|-----------------------|
|           |                         |     |     | Grand V Ea | ive Detail            |
|           |                         |     |     | DWG. NO.   | DR KRK DATE 10/7/2014 |
| 3/11/2019 | Updated Eave Trim       | KRK |     | MATERIAL   | APP DAS DATE          |
| DATE      | DESCRIPTION OF REVISION | BY  | APP |            | SH. SIZE B SCALE X:X  |