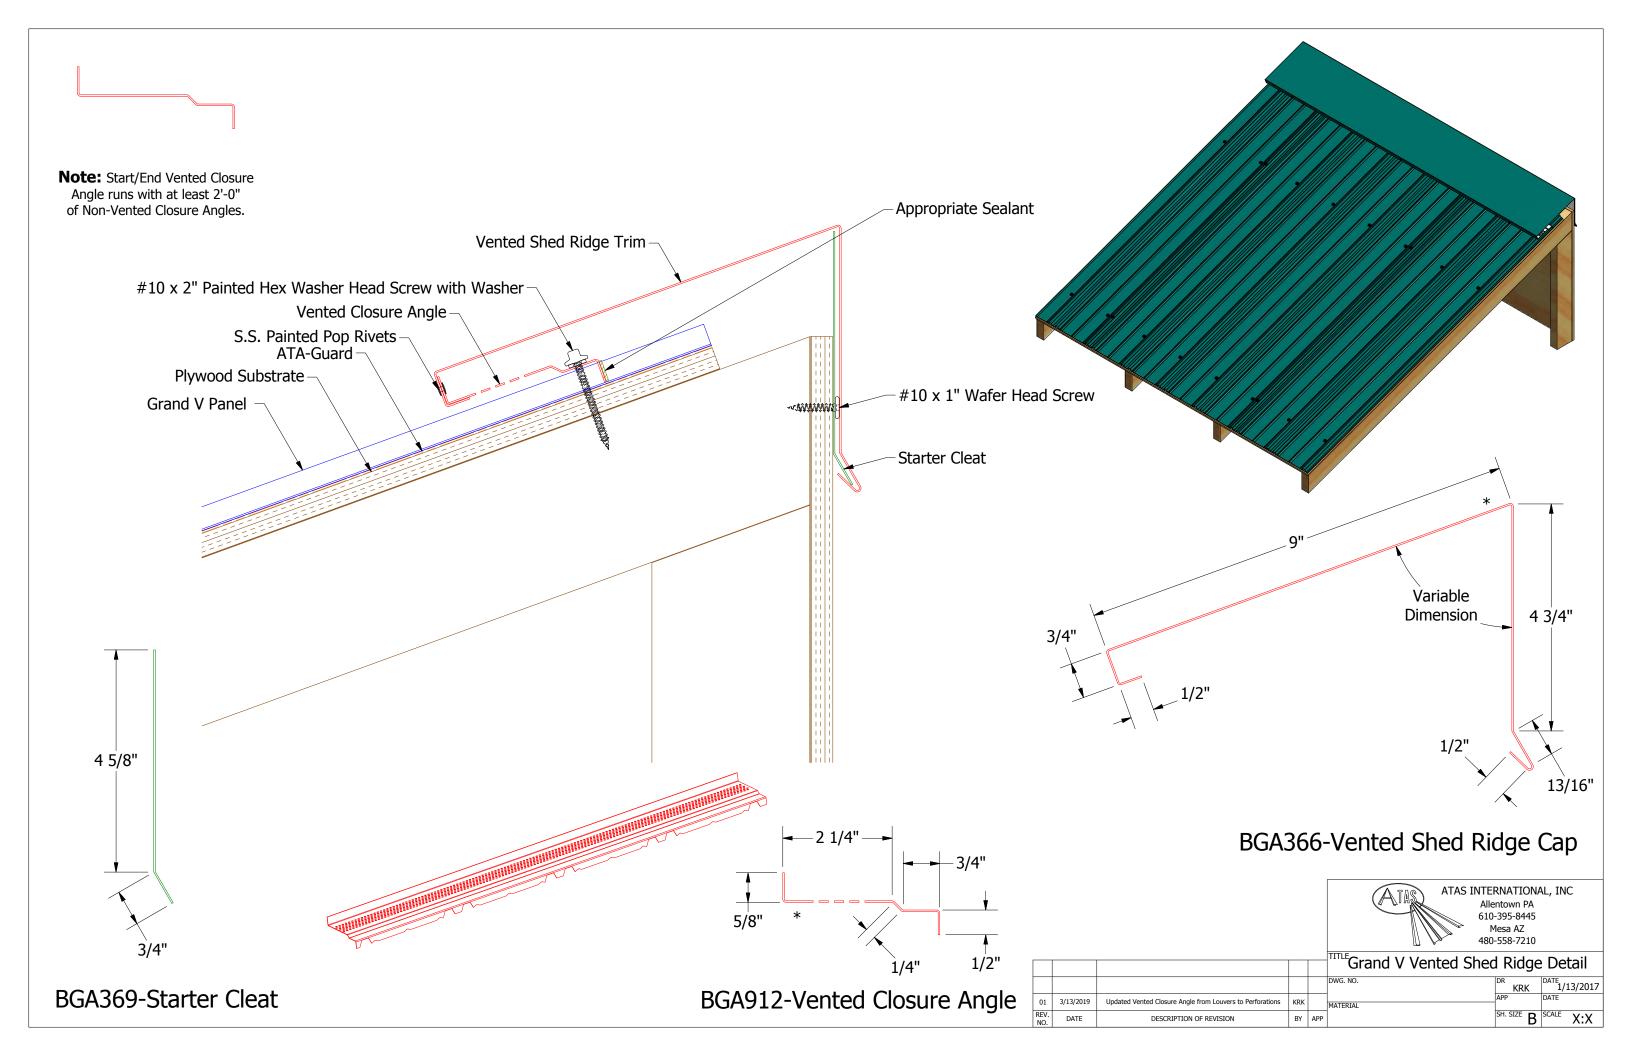

|     |     | Grand V Gable Detail |            |           |  |
|-------------|-----------|-------------------------------------------------------------------------|-----|-----|----------------------|------------|-----------|--|
|             |           |                                                                         |     |     | DWG. NO.             | DR DMR     | 12/8/2016 |  |
| 01          | 3/12/2019 | Updated Gable Trim to Gable Trim with Angle<br>Added Alternative Detail | KRK |     | MATERIAL             | APP        | DATE      |  |
| REV.<br>No. | DATE      | DESCRIPTION OF REVISION                                                 | BY  | APP |                      | SH. SIZE B | SCALE X:X |  |