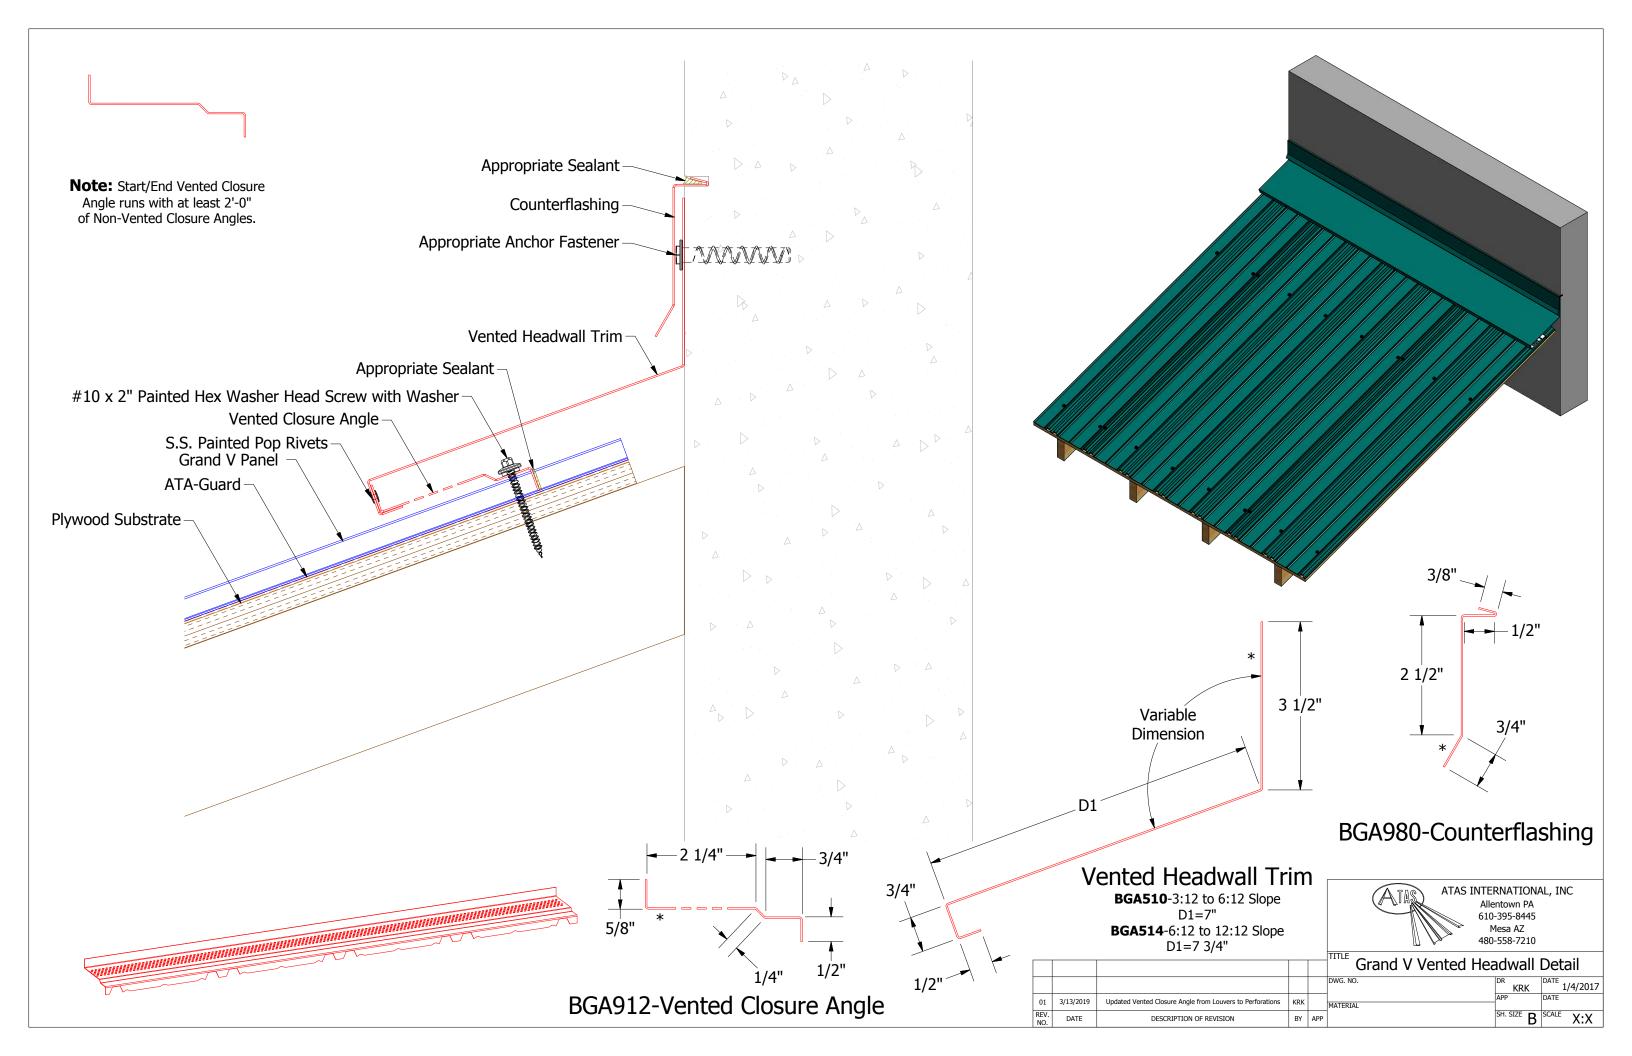

|     |     | Grand V Gable Detail |            |           |  |
|-------------|-----------|-------------------------------------------------------------------------|-----|-----|----------------------|------------|-----------|--|
|             |           |                                                                         |     |     | DWG. NO.             | DR DMR     | 12/8/2016 |  |
| 01          | 3/12/2019 | Updated Gable Trim to Gable Trim with Angle<br>Added Alternative Detail | KRK |     | MATERIAL             | APP        | DATE      |  |
| REV.<br>No. | DATE      | DESCRIPTION OF REVISION                                                 | BY  | APP |                      | SH. SIZE B | SCALE X:X |  |