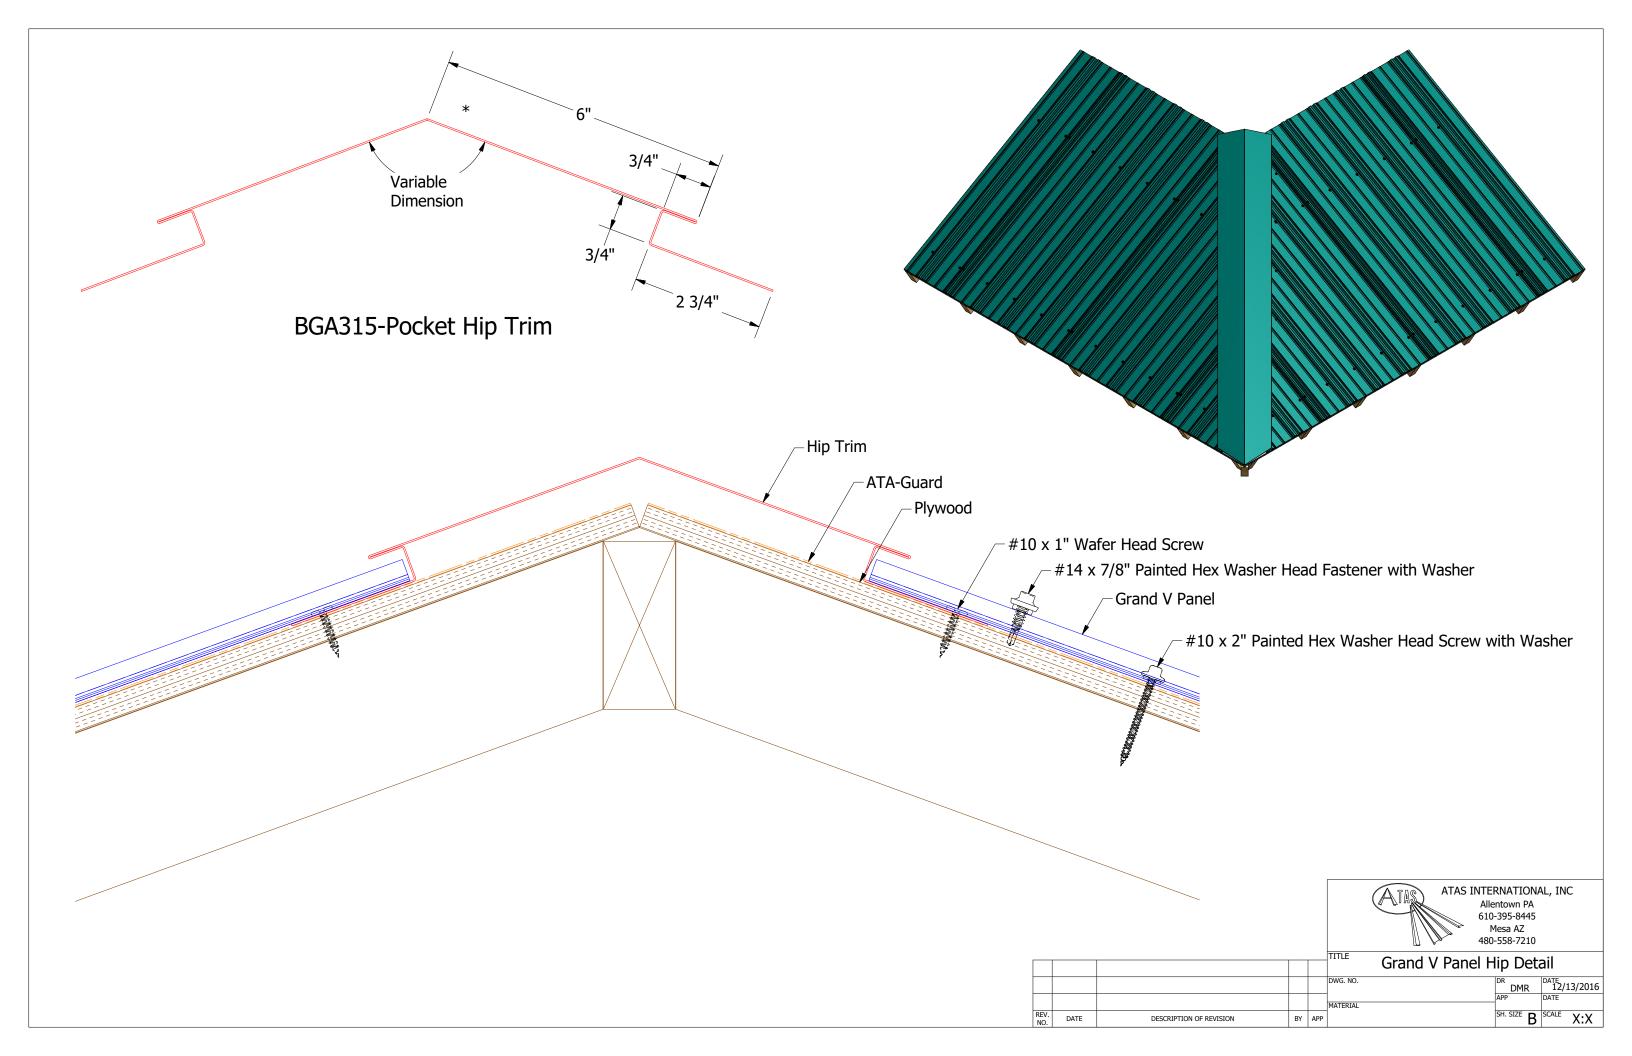

## BGA115-Eave Trim

|           |                         |     |     | IIILE      |                       |
|-----------|-------------------------|-----|-----|------------|-----------------------|
|           |                         |     |     | Grand V Ea | ive Detail            |
|           |                         |     |     | DWG. NO.   | DR KRK DATE 10/7/2014 |
| 3/11/2019 | Updated Eave Trim       | KRK |     | MATERIAL   | APP DAS DATE          |
| DATE      | DESCRIPTION OF REVISION | BY  | APP |            | SH. SIZE B SCALE X:X  |

## BGA277-Gable Trim - with Angle

|             |           |                                                                         |     |     | Grand V Gable Detail |            |           |  |
|-------------|-----------|-------------------------------------------------------------------------|-----|-----|----------------------|------------|-----------|--|
|             |           |                                                                         |     |     | DWG. NO.             | DR DMR     | 12/8/2016 |  |
| 01          | 3/12/2019 | Updated Gable Trim to Gable Trim with Angle<br>Added Alternative Detail | KRK |     | MATERIAL             | APP        | DATE      |  |
| REV.<br>No. | DATE      | DESCRIPTION OF REVISION                                                 | BY  | APP |                      | SH. SIZE B | SCALE X:X |  |