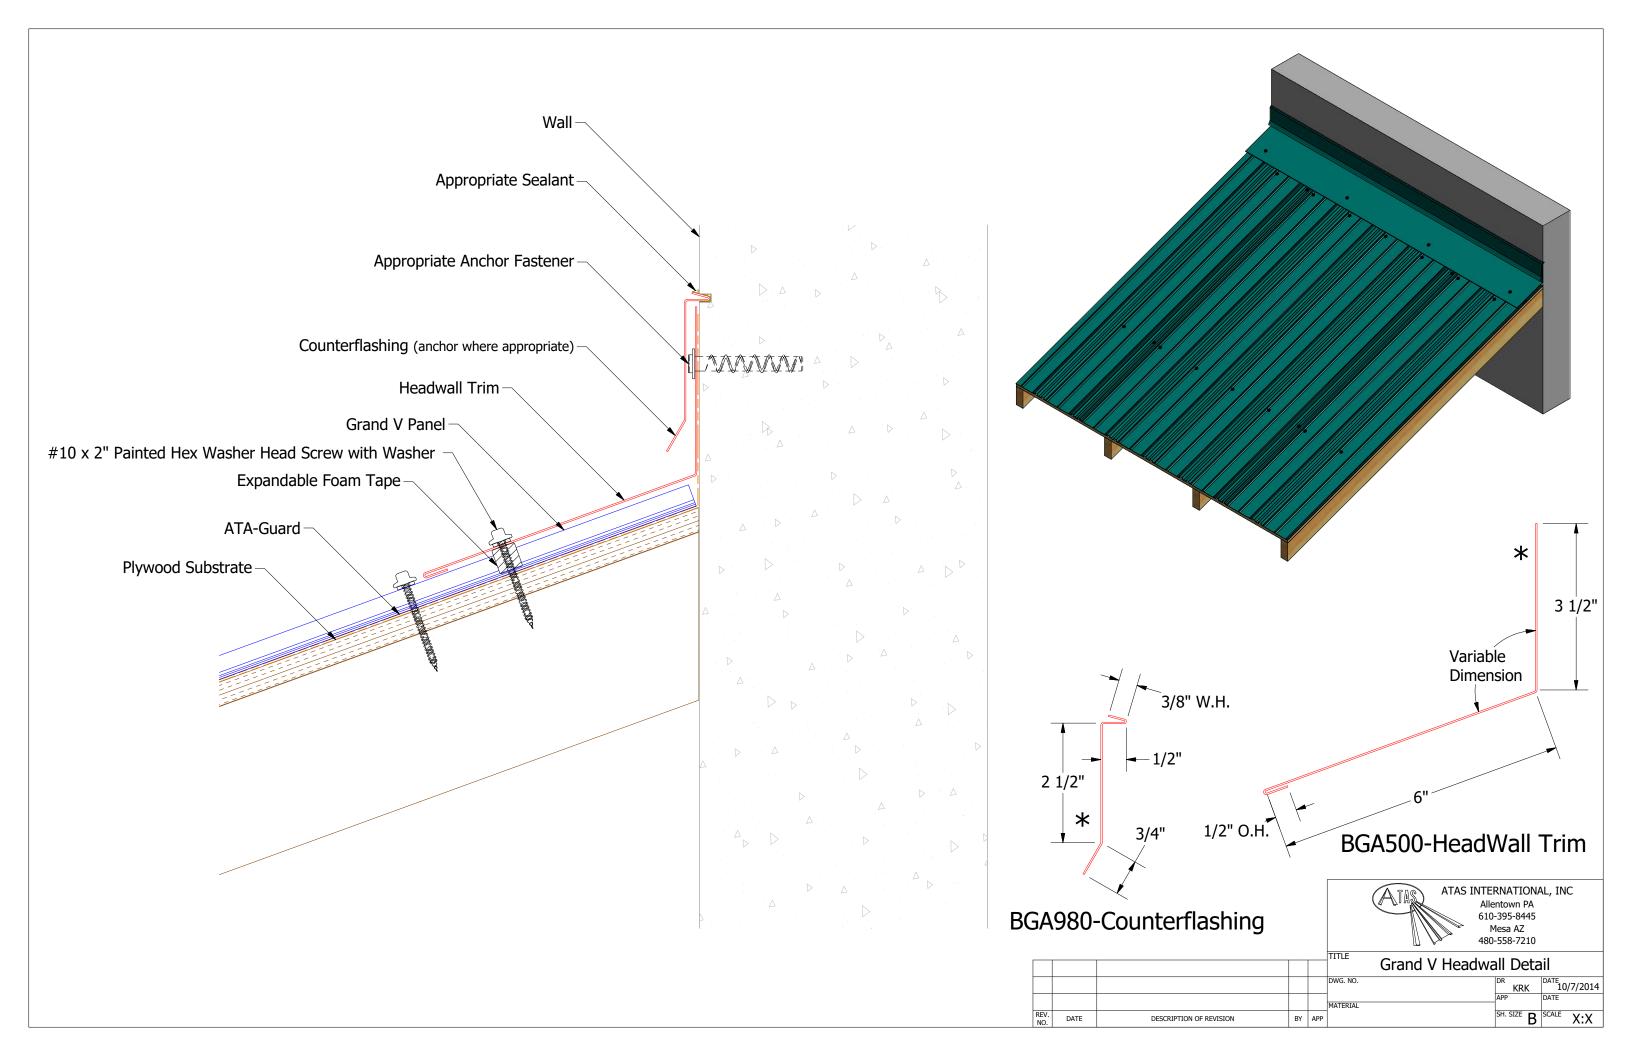

|     |     | Grand V Gable Detail |            |           |  |
|-------------|-----------|-------------------------------------------------------------------------|-----|-----|----------------------|------------|-----------|--|
|             |           |                                                                         |     |     | DWG. NO.             | DR DMR     | 12/8/2016 |  |
| 01          | 3/12/2019 | Updated Gable Trim to Gable Trim with Angle<br>Added Alternative Detail | KRK |     | MATERIAL             | APP        | DATE      |  |
| REV.<br>No. | DATE      | DESCRIPTION OF REVISION                                                 | BY  | APP |                      | SH. SIZE B | SCALE X:X |  |