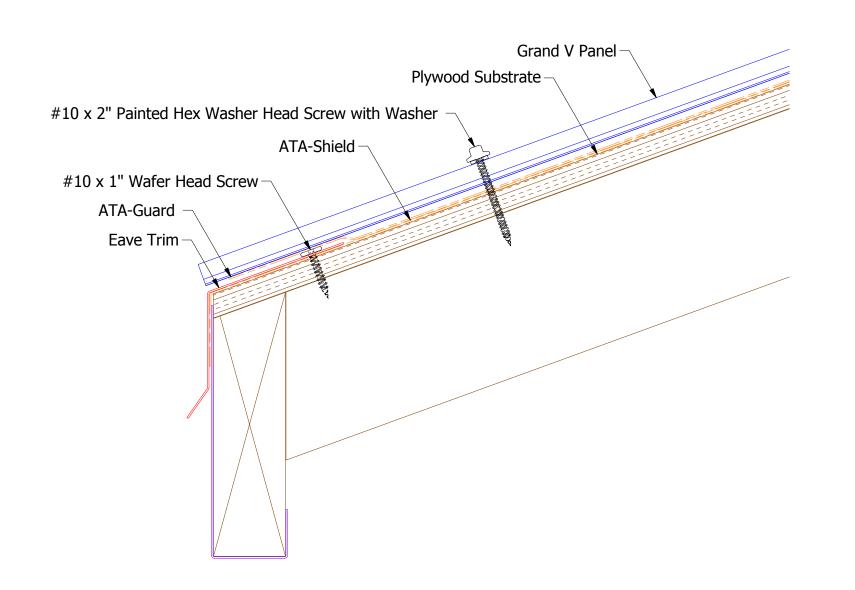

## BGA115-Eave Trim

|           |                         |     |     | IIILE      |                       |
|-----------|-------------------------|-----|-----|------------|-----------------------|
|           |                         |     |     | Grand V Ea | ive Detail            |
|           |                         |     |     | DWG. NO.   | DR KRK DATE 10/7/2014 |
| 3/11/2019 | Updated Eave Trim       | KRK |     | MATERIAL   | APP DAS DATE          |
| DATE      | DESCRIPTION OF REVISION | BY  | APP |            | SH. SIZE B SCALE X:X  |