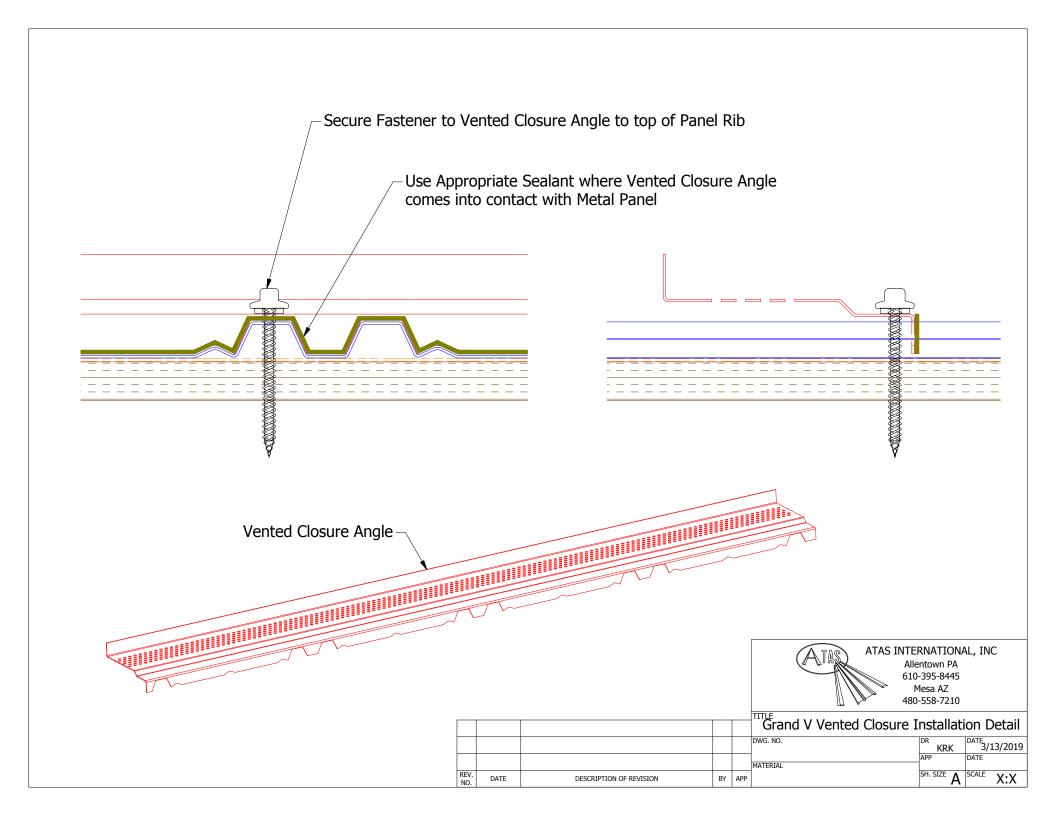

## BGA115-Eave Trim



|           |                         |     |     | IIILE      |                       |
|-----------|-------------------------|-----|-----|------------|-----------------------|
|           |                         |     |     | Grand V Ea | ive Detail            |
|           |                         |     |     | DWG. NO.   | DR KRK DATE 10/7/2014 |
| 3/11/2019 | Updated Eave Trim       | KRK |     | MATERIAL   | APP DAS DATE          |
| DATE      | DESCRIPTION OF REVISION | BY  | APP |            | SH. SIZE B SCALE X:X  |









## BGA277-Gable Trim - with Angle



|             |           |                                                                         |     |     | Grand V Gable Detail |            |           |  |
|-------------|---------