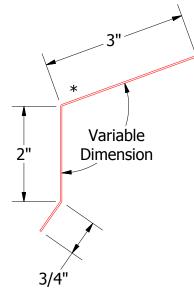

## BGA277-Gable Trim - with Angle

|             |           |                                                                         |     |     | Grand V Gable Detail |            |           |  |
|-------------|-----------|-------------------------------------------------------------------------|-----|-----|----------------------|------------|-----------|--|
|             |           |                                                                         |     |     | DWG. NO.             | DR DMR     | 12/8/2016 |  |
| 01          | 3/12/2019 | Updated Gable Trim to Gable Trim with Angle<br>Added Alternative Detail | KRK |     | MATERIAL             | APP        | DATE      |  |
| REV.<br>No. | DATE      | DESCRIPTION OF REVISION                                                 | BY  | APP |                      | SH. SIZE B | SCALE X:X |  |