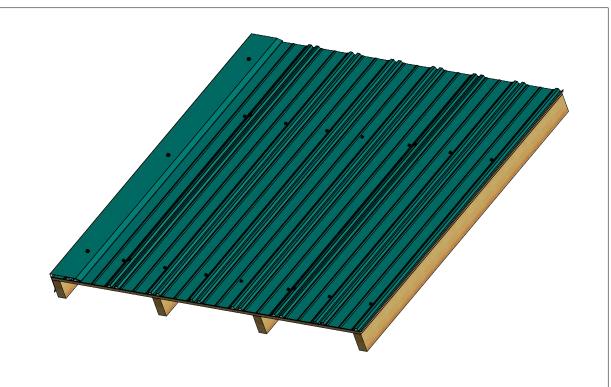

## BGA115-Eave Trim

|           |                         |     |     | IIILE      |                       |
|-----------|-------------------------|-----|-----|------------|-----------------------|
|           |                         |     |     | Grand V Ea | ive Detail            |
|           |                         |     |     | DWG. NO.   | DR KRK DATE 10/7/2014 |
| 3/11/2019 | Updated Eave Trim       | KRK |     | MATERIAL   | APP DAS DATE          |
| DATE      | DESCRIPTION OF REVISION | BY  | APP |            | SH. SIZE B SCALE X:X  |

## BGA277-Gable Trim - with Angle

|             |           |                                                                         |     |     | Grand V Gable Detail |            |           |  |
|-------------|-----------|-------------------------------------------------------------------------|-----|-----|----------------------|------------|-----------|--|
|             |           |                                                                         |     |     | DWG. NO.             | DR DMR     | 12/8/2016 |  |
| 01          | 3/12/2019 | Updated Gable Trim to Gable Trim with Angle<br>Added Alternative Detail | KRK |     | MATERIAL             | APP        | DATE      |  |
| REV.<br>No. | DATE      | DESCRIPTION OF REVISION                                                 | BY  | APP |                      | SH. SIZE B | SCALE X:X |  |