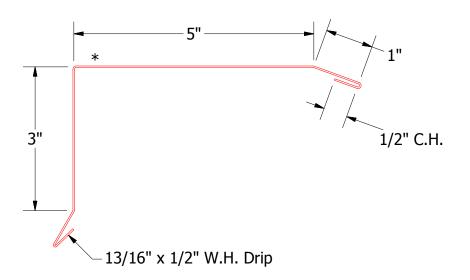

## BGA277-Gable Trim - with Angle

|             |           |                                                                         |     |     | Grand V Gable Detail |            |           |  |
|-------------|-----------|-------------------------------------------------------------------------|-----|-----|----------------------|------------|-----------|--|
|             |           |                                                                         |     |     | DWG. NO.             | DR DMR     | 12/8/2016 |  |
| 01          | 3/12/2019 | Updated Gable Trim to Gable Trim with Angle<br>Added Alternative Detail | KRK |     | MATERIAL             | APP        | DATE      |  |
| REV.<br>No. | DATE      | DESCRIPTION OF REVISION                                                 | BY  | APP |                      | SH. SIZE B | SCALE X:X |  |