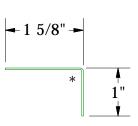

#### Receiver for Channel Cover

Figid Wall II Extruded Endwall Detail

|         |                                                      |     |     | Rigid Wali II Extruded Endwali Detali |            |                   |  |  |
|---------|------------------------------------------------------|-----|-----|---------------------------------------|------------|-------------------|--|--|
|         |                                                      |     |     | DWG. NO.                              | DR DMR     | DATE<br>1/29/2019 |  |  |
| 2/28/20 | Replaced Support Z with Corra-Lok Profiled Support Z | DMR |     | MATERIAL                              | APP        | DATE              |  |  |
| DATE    | DESCRIPTION OF REVISION                              | BY  | APP |                                       | SH. SIZE B | SCALE X:X         |  |  |