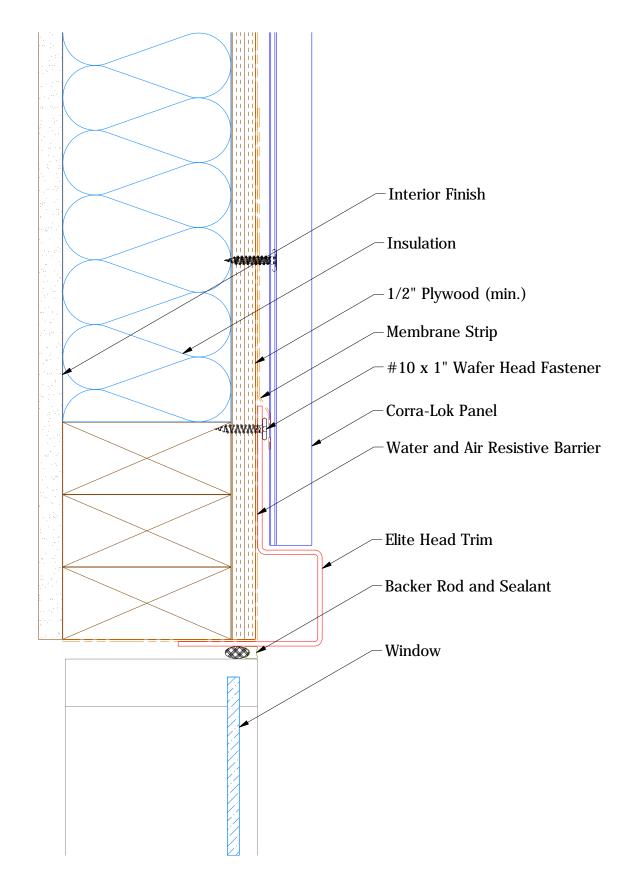

### Elite Head Trim

DESCRIPTION OF REVISION

ATAS INTERNATIONAL, INC
Allentown PA
610-395-8445
Mesa AZ
480-558-7210

|        |                                                      |     | TITLE    | Corra-Lok Elite He | ad Det | ail           |
|--------|------------------------------------------------------|-----|----------|--------------------|--------|---------------|
|        |                                                      |     | DWG. NO. |                    | DR DMR | DATE 2/1/2019 |
| 2/2/20 | Panlaced Support 7 with Corra Lok Profiled Support 7 | DMD |          |                    | APP    | DATE          |