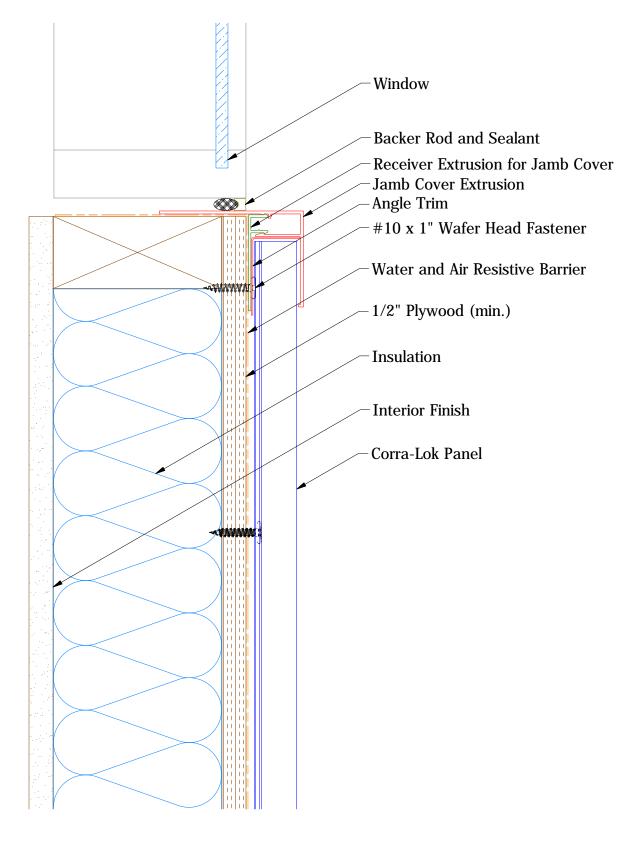

Note: \* denotes color side.

Note: \* denotes color side.

Angle Trim

Receiver Extrusion for Jamb Cover

Corra-Lok Extruded Window Sill Detail Replaced Support Z with Corra-Lok Profiled Support Z

DESCRIPTION OF REVISION