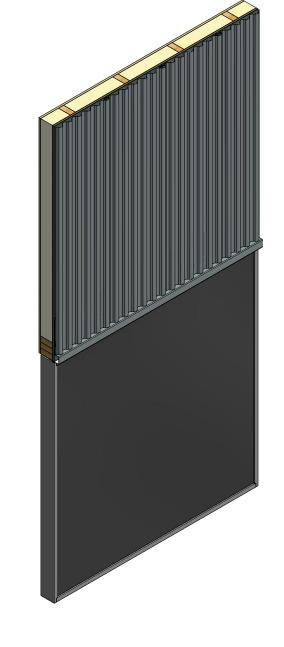

etali |            |                   |  |  |
|---------|------------------------------------------------------|-----|-----|---------------------------------------|------------|-------------------|--|--|
|         |                                                      |     |     | DWG. NO.                              | DR DMR     | DATE<br>1/29/2019 |  |  |
| 2/28/20 | Replaced Support Z with Corra-Lok Profiled Support Z | DMR |     | MATERIAL                              | APP        | DATE              |  |  |
| DATE    | DESCRIPTION OF REVISION                              | BY  | APP |                                       | SH. SIZE B | SCALE X:X         |  |  |

Note: \* denotes color side.



MAY902 - Receiver Extrusion for Flush Transition Cover

Note: \* denotes color side.







### Elite Head Trim

DESCRIPTION OF REVISION

ATAS INTERNATIONAL, INC
Allentown PA
610-395-8445
Mesa AZ
480-558-7210

|        |                                                      |     | TITLE    | Corra-Lok Elite He | ad Det | ail           |
|--------|------------------------------------------------------|-----|----------|--------------------|--------|---------------|
|        |                                                      |     | DWG. NO. |                    | DR DMR | DATE 2/1/2019 |
| 2/2/20 | Panlaced Support 7 with Corra Lok Profiled Support 7 | DMD |          |                    | APP    | DATE          |

Note: \* denotes color side.





Note: \* denotes color side.





Angle Trim



Receiver Extrusion for Jamb Cover



Corra-Lok Extruded Window Sill Detail Repl