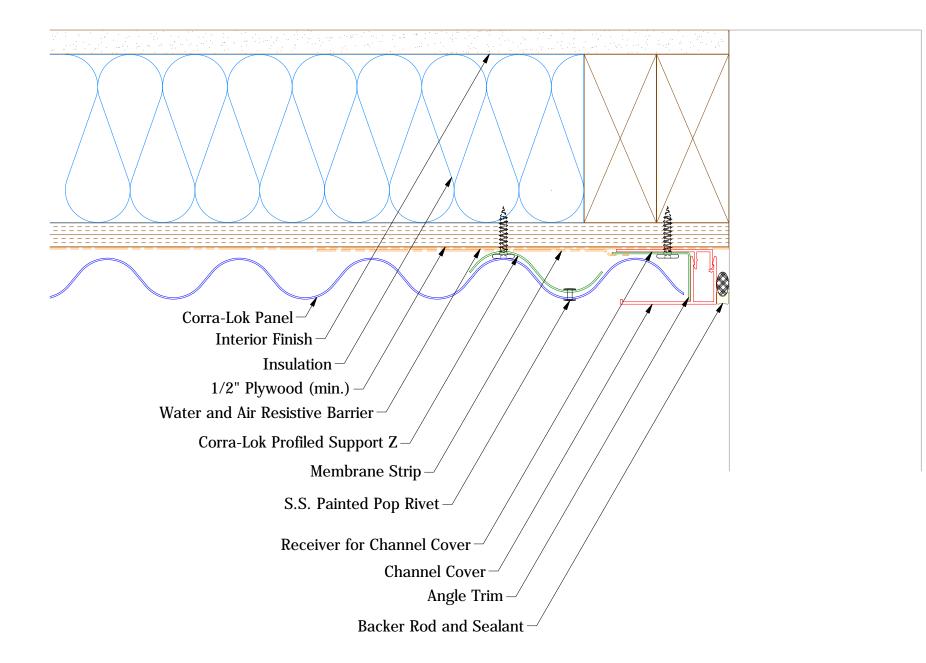

Note: \* denotes color side.

MCA682 Corra-Lok Profiled Support Z

Angle Trim

#### Receiver for Channel Cover

Figid Wall II Extruded Endwall Detail

|         |                                                      |     |     | Rigid Wali II Extruded Endwali Detali |            |                   |  |  |
|---------|------------------------------------------------------|-----|-----|---------------------------------------|------------|-------------------|--|--|
|         |                                                      |     |     | DWG. NO.                              | DR DMR     | DATE<br>1/29/2019 |  |  |
| 2/28/20 | Replaced Support Z with Corra-Lok Profiled Support Z | DMR |     | MATERIAL                              | APP        | DATE              |  |  |
| DATE    | DESCRIPTION OF REVISION                              | BY  | APP |                                       | SH. SIZE B | SCALE X:X         |  |  |

Note: \* denotes color side.

MAY902 - Receiver Extrusion for Flush Transition Cover

Note: \* denotes color side.