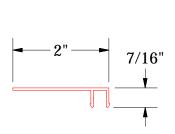

#### Receiver for Channel Cover

Figid Wall II Extruded Endwall Detail

|         |                                                      |     |     | Rigid Wali II Extruded Endwali Detali |            |                   |  |  |
|---------|------------------------------------------------------|-----|-----|---------------------------------------|------------|-------------------|--|--|
|         |                                                      |     |     | DWG. NO.                              | DR DMR     | DATE<br>1/29/2019 |  |  |
| 2/28/20 | Replaced Support Z with Corra-Lok Profiled Support Z | DMR |     | MATERIAL                              | APP        | DATE              |  |  |
| DATE    | DESCRIPTION OF REVISION                              | BY  | APP |                                       | SH. SIZE B | SCALE X:X         |  |  |