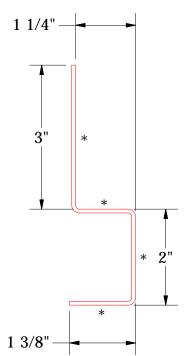

DESCRIPTION OF REVISION

DATE

ATAS INTERNATIONAL, INC
Allentown PA
610-395-8445
Mesa AZ
480-558-7210

|  | IIILE    | Corra-Lok Elite Ba | ase De | tail            |
|--|----------|--------------------|--------|-----------------|
|  | DWG. NO. |                    | DR DMR | DATE<br>1/25/20 |
|  | 1        |                    | ΔPP    | DATE            |

Note: \* denotes color side.





MCA682 Corra-Lok Profiled Support Z



Angle Trim





#### Receiver for Channel Cover



Figid Wall II Extruded Endwall Detail

|         |                                                      |     |     | Rigid Wali II Extruded Endwali Detali |            |                   |  |  |
|---------|------------------------------------------------------|-----|-----|-------------------------------------