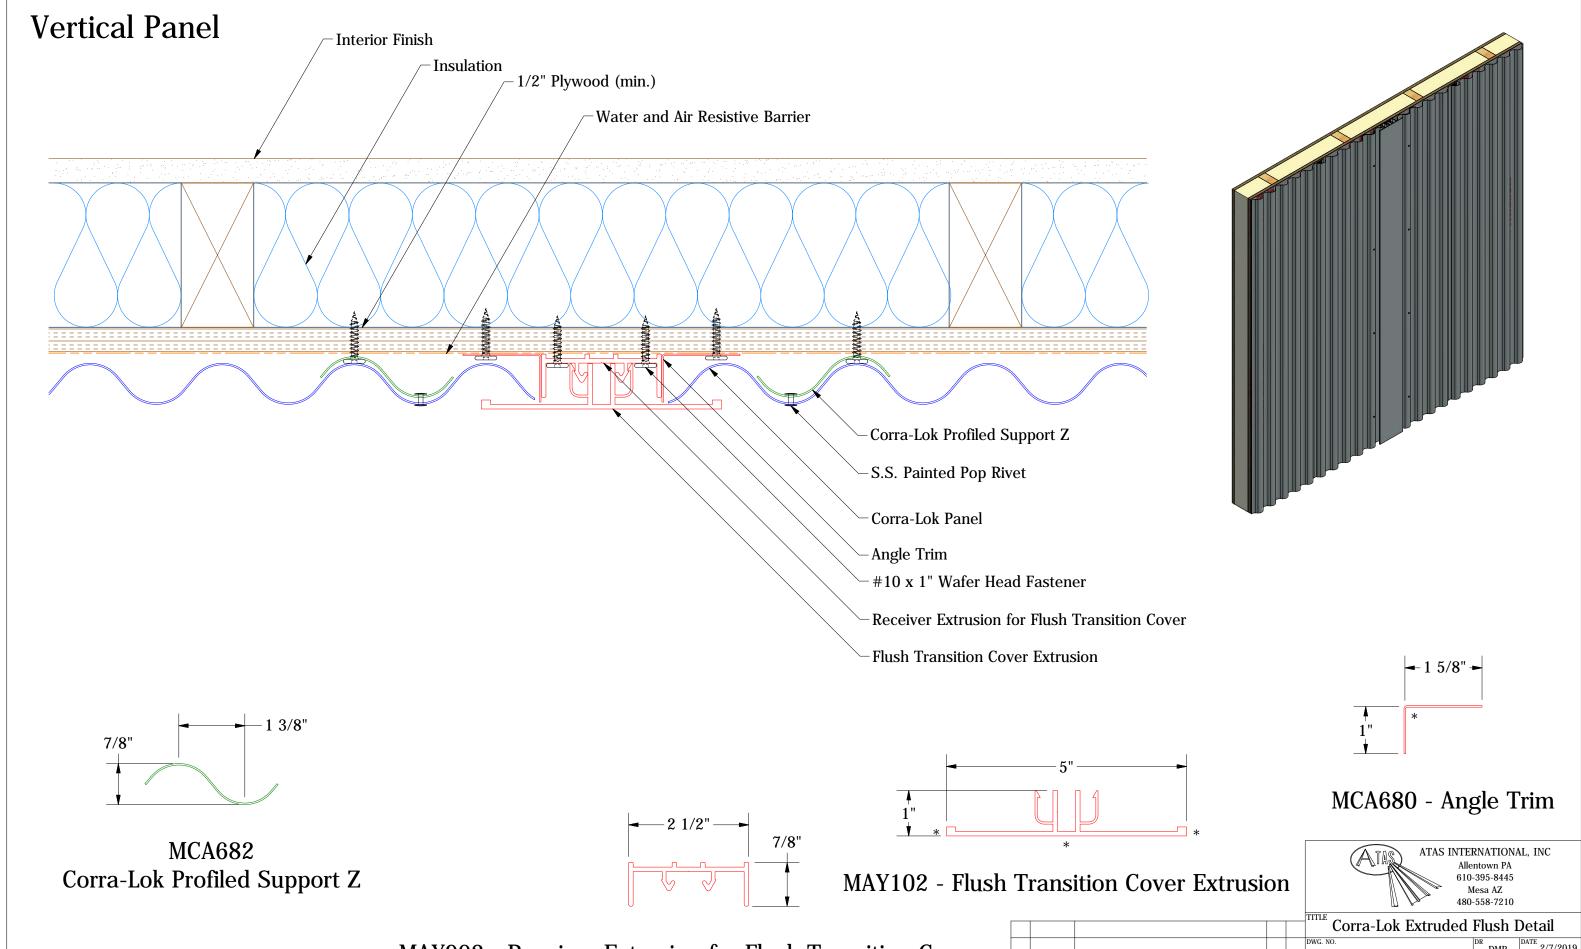

Note: \* denotes color side.

MCA682 Corra-Lok Profiled Support Z

Angle Trim

Note: \* denotes color side.

MAY902 - Receiver Extrusion for Flush Transition Cover

Note: \* denotes color side.