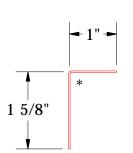

de.



MAY902 - Receiver Extrusion for Flush Transition Cover

Note: \* denotes color side.







### Elite Head Trim

DESCRIPTION OF REVISION

ATAS INTERNATIONAL, INC
Allentown PA
610-395-8445
Mesa AZ
480-558-7210

|        |                                                      |     | TITLE    | Corra-Lok Elite He | ad Det | ail           |
|--------|------------------------------------------------------|-----|----------|--------------------|--------|---------------|
|        |                                                      |     | DWG. NO. |                    | DR DMR | DATE 2/1/2019 |
| 2/2/20 | Panlaced Support 7 with Corra Lok Profiled Support 7 | DMD |          |                    | APP    | DATE          |

Note: \* denotes color side.





Note: \* denotes color side.





Angle Trim



Receiver Extrusion for Jamb Cover



Corra-Lok Extruded Window Sill Detail Replaced Support Z with Corra-Lok Profiled Support Z

DESCRIPTION OF REVISION