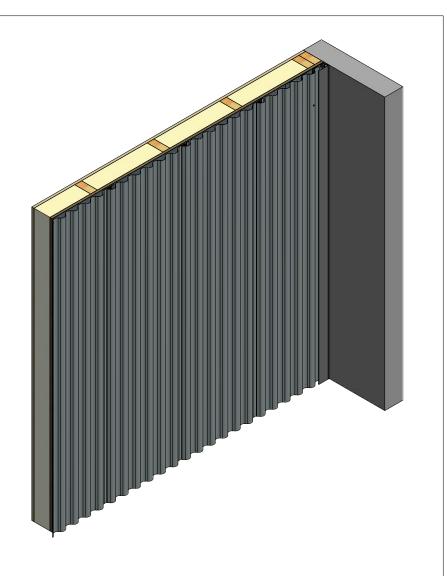

DESCRIPTION OF REVISION

DATE

ATAS INTERNATIONAL, INC
Allentown PA
610-395-8445
Mesa AZ
480-558-7210

|  | IIILE    | Corra-Lok Elite Ba | ase De | tail            |
|--|----------|--------------------|--------|-----------------|
|  | DWG. NO. |                    | DR DMR | DATE<br>1/25/20 |
|  | 1        |                    | ΔPP    | DATE            |

Note: \* denotes color side.





MCA682 Corra-Lok Profiled Support Z



Angle Trim





#### Receiver for Channel Cover



Figid Wall II Extruded Endwall Detail

|         |                                                      |     |     | Rigid Wali II Extruded Endwali Detali |            |                   |  |  |
|---------|------------------------------------------------------|-----|-----|---------------------------------------|------------|-------------------|--|--|
|         |                                                      |     |     | DWG. NO.                              | DR DMR     | DATE<br>1/29/2019 |  |  |
| 2/28/20 | Replaced Support Z with Corra-Lok Profiled Support Z | DMR |     | MATERIAL                              | APP        | DATE              |  |  |
| DATE    | DESCRIPTION OF REVISION                              | BY  | APP |