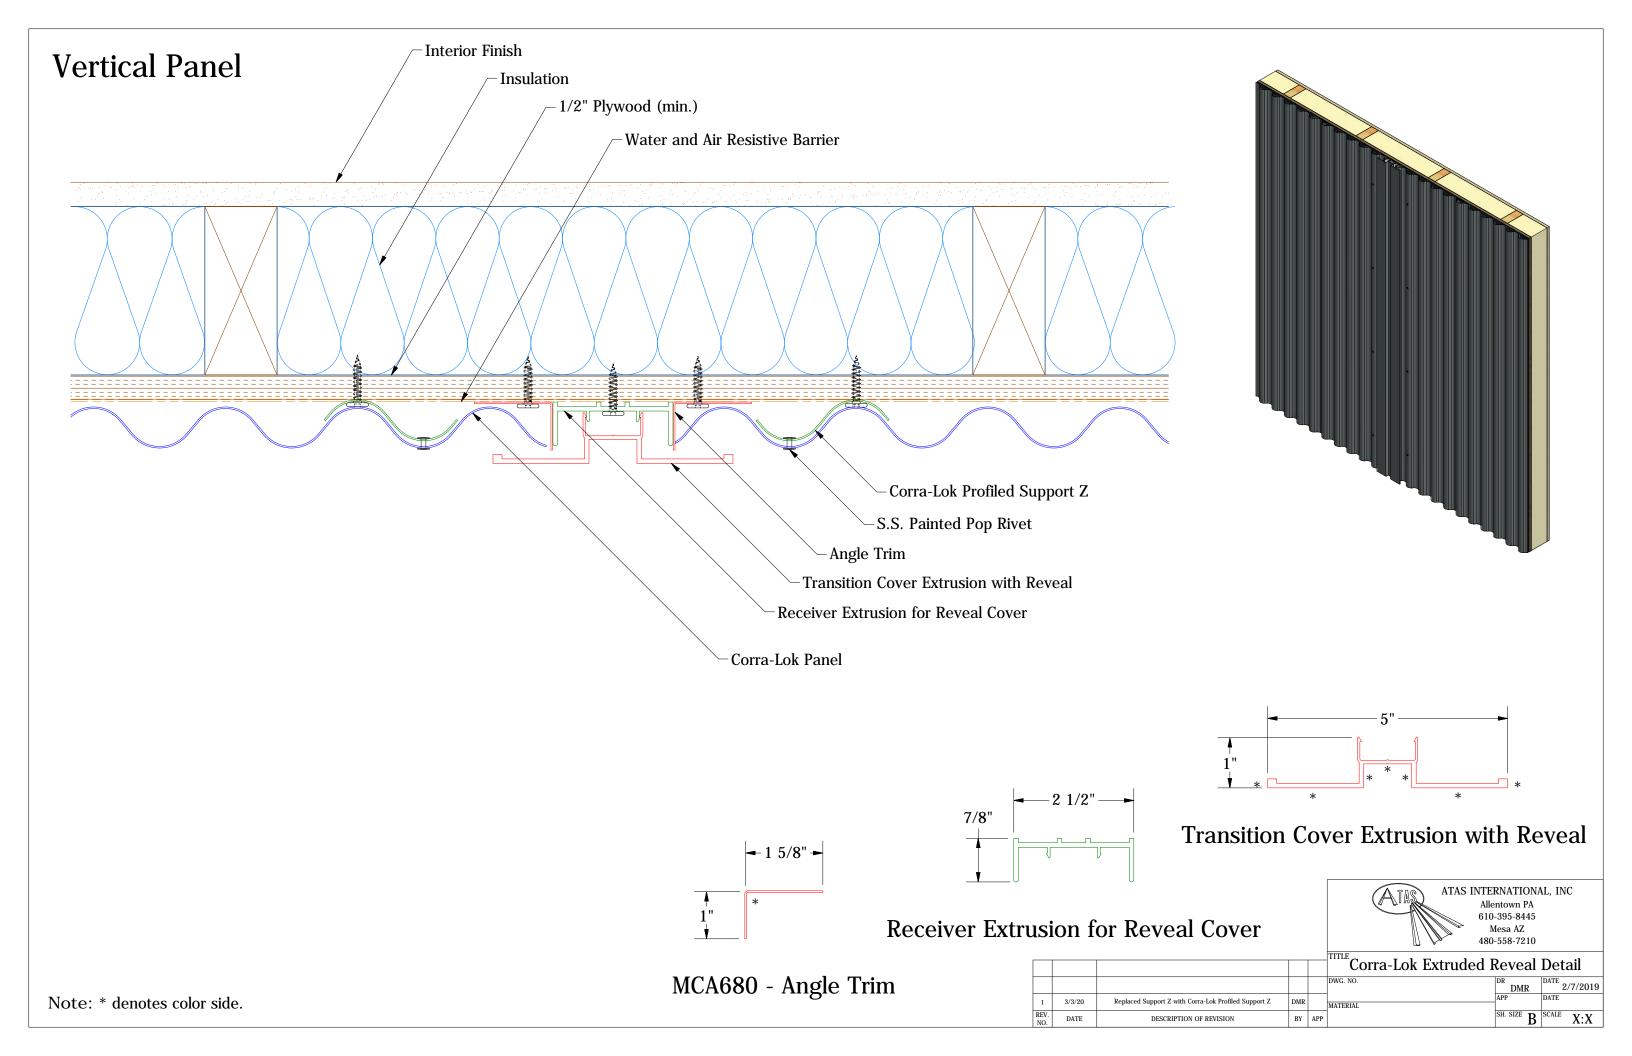

Note: \* denotes color side.

MCA682 Corra-Lok Profiled Support Z

Angle Trim

Note: \* denotes color side.

MAY902 - Receiver Extrusion for Flush Transition Cover

Note: \* denotes color side.