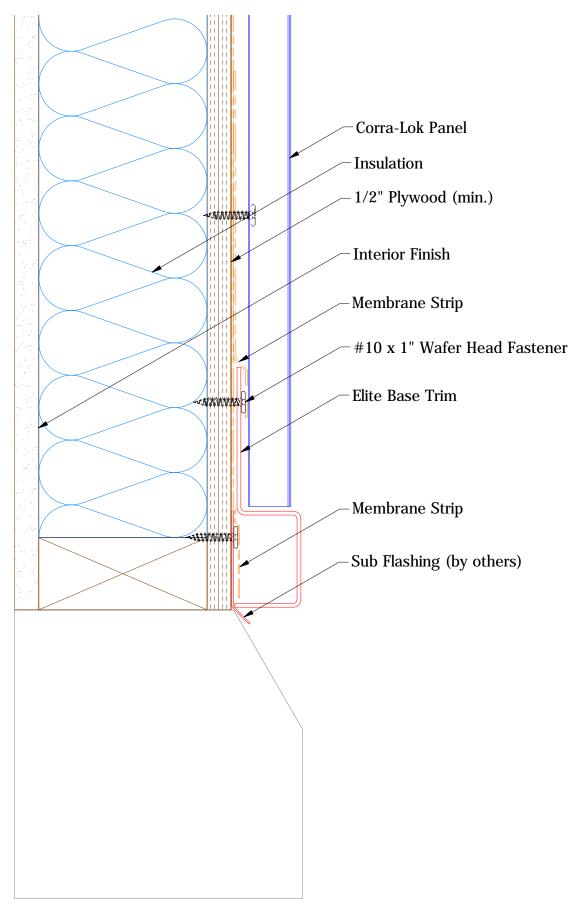

DESCRIPTION OF REVISION

DATE

ATAS INTERNATIONAL, INC
Allentown PA
610-395-8445
Mesa AZ
480-558-7210

|  | IIILE    | Corra-Lok Elite Ba | ase De | tail            |
|--|----------|--------------------|--------|-----------------|
|  | DWG. NO. |                    | DR DMR | DATE<br>1/25/20 |
|  | 1        |                    | ΔPP    | DATE            |