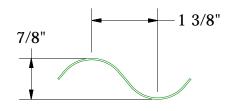

DESCRIPTION OF REVISION

DATE

ATAS INTERNATIONAL, INC
Allentown PA
610-395-8445
Mesa AZ
480-558-7210

|  | IIILE    | Corra-Lok Elite Ba | ase De | tail            |
|--|----------|--------------------|--------|-----------------|
|  | DWG. NO. |                    | DR DMR | DATE<br>1/25/20 |
|  | 1        |                    | ΔPP    | DATE            |

Note: \* denotes color side.





MCA682 Corra-Lok Profiled Support Z



Angle Trim





#### Receiver for Channel Cover



Figid Wall II Extruded Endwall Detail

|         |                                                      |     |     | Rigid Wali II Extruded Endwali Detali |            |                   |  |  |
|---------|------------------------------------------------------|-----|-----|---------------------------------------|------------|-------------------|--|--|
|         |                                                      |     |     | DWG. NO.                              | DR DMR     | DATE<br>1/29/2019 |  |  |
| 2/28/20 | Replaced Support Z with Corra-Lok Profiled Support Z | DMR |     | MATERIAL                              | APP        | DATE              |  |  |
| DATE    | DESCRIPTION OF REVISION