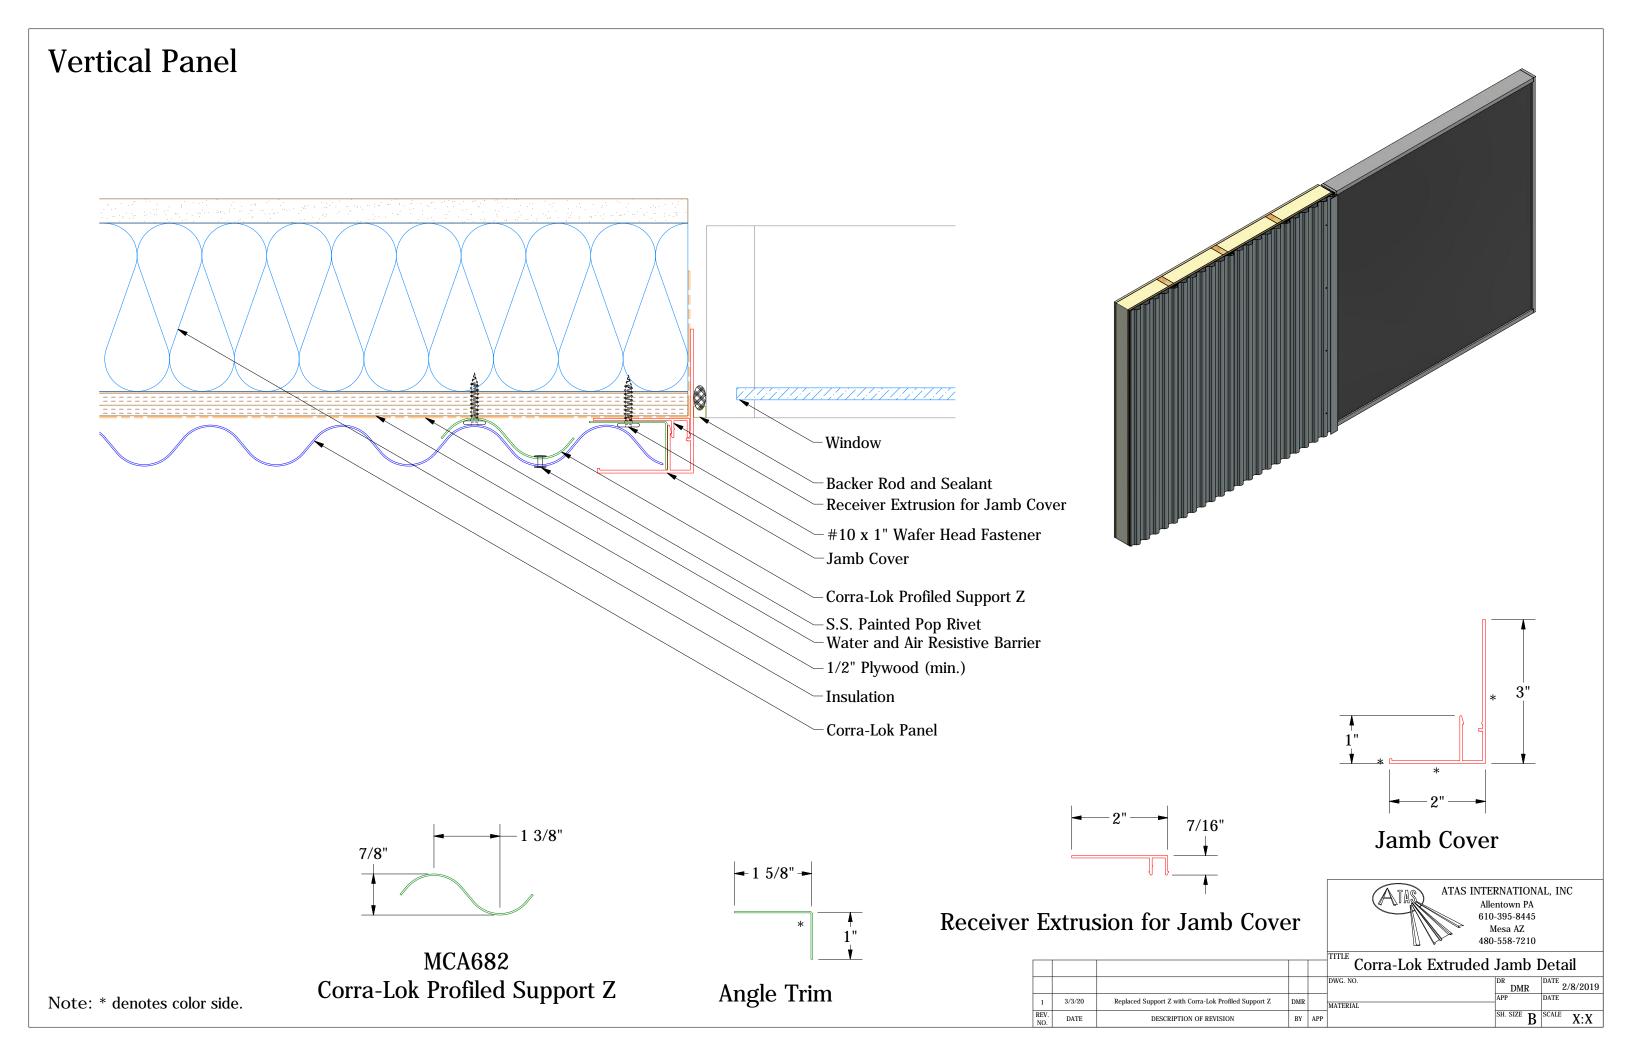

Note: \* denotes color side.

MCA682 Corra-Lok Profiled Support Z

Angle Trim

Note: \* denotes color side.

Note: \* denotes color side.

Angle Trim

Receiver Extrusion for Jamb Cover

Corra-Lok Extruded Window Sill Detail Replaced Support Z with Corra-Lok Profiled Support Z

DESCRIPTION OF REVISION