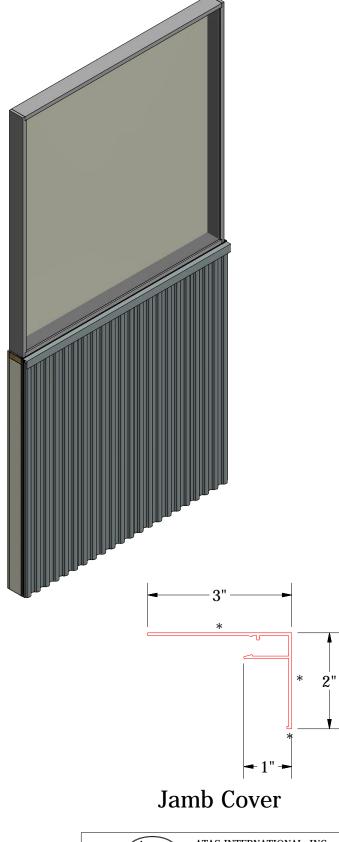

Note: \* denotes color side.

Note: \* denotes color side.

Angle Trim

Receiver Extrusion for Jamb Cover

Corra-Lok Extruded Window Sill Detail Replaced Support Z with Corra-Lok Profiled Support Z

DESCRIPTION OF REVISION