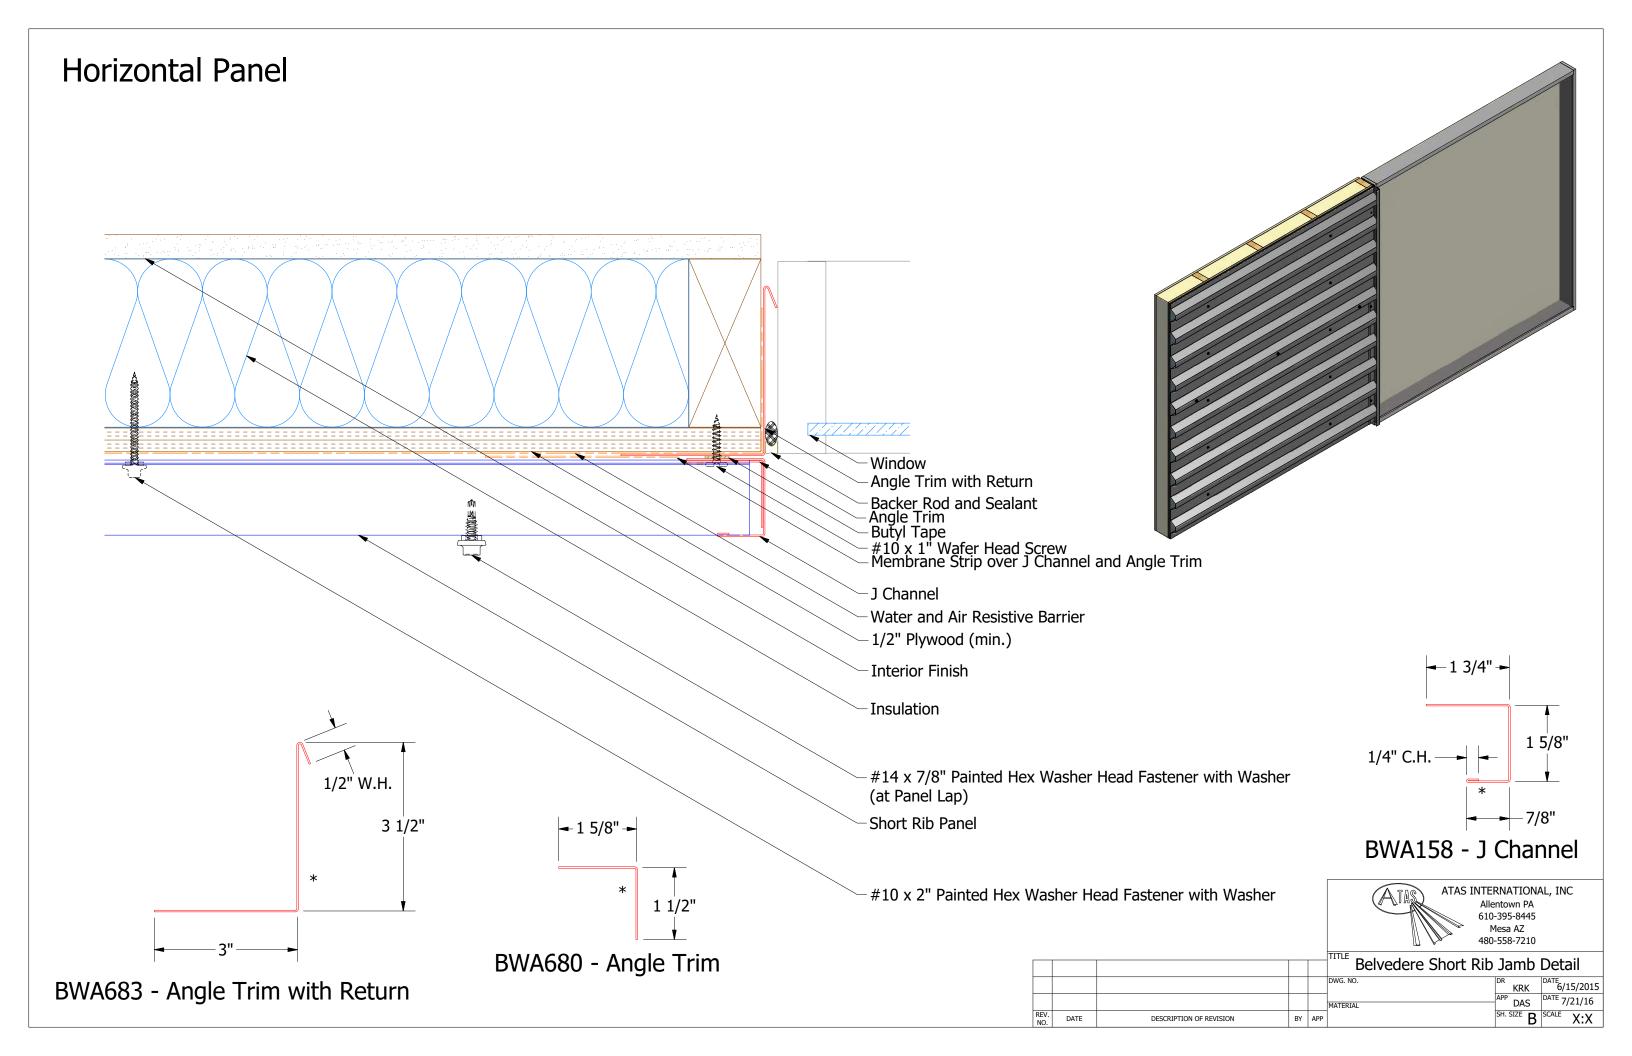

BWA680 - Angle Trim

BWA158 - J Channel

|  |  | Belvedere Short Rib Jamb Window Flange Detail |     |               |  |
|--|--|-----------------------------------------------|-----|---------------|--|
|  |  | DWG. NO.                                      | MBP | DATE 8/1/2018 |  |
|  |  |                                               |     |               |  |