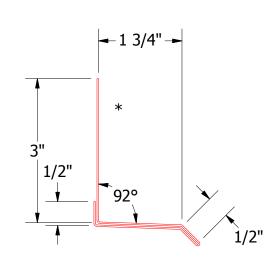

#### BWA661 - Base Trim

| ONT A | ATAS INTERNATIONAL, INC |
|-------|-------------------------|
|       | Allentown PA            |
|       | 610-395-8445            |
|       | Mesa AZ                 |
|       | 480-558-7210            |