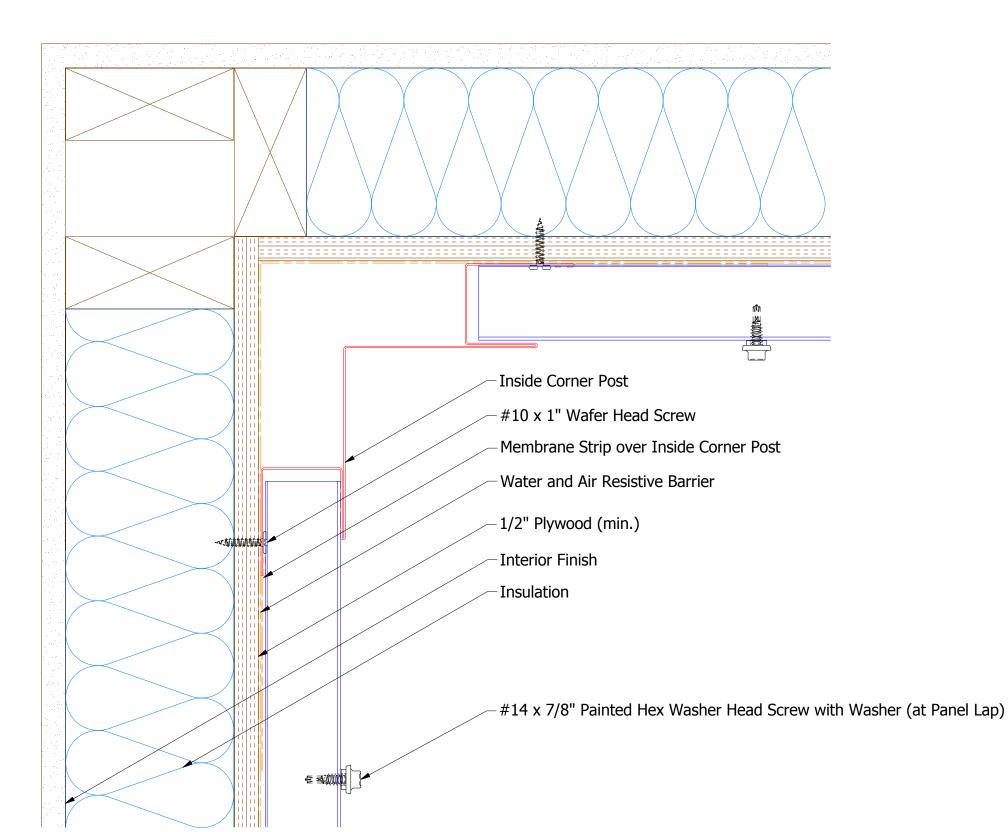

|     |      |                         |    |     | Belvedere Short Rib Inside Corner Detail |            |                   |  |  |
|-----|------|-------------------------|----|-----|------------------------------------------|------------|-------------------|--|--|
|     |      |                         |    |     | DWG. NO.                                 | DR<br>KRK  | DATE<br>6/12/2015 |  |  |
|     |      |                         |    |     | MATERIAL                                 | APP DAS    | DATE 7/21/16      |  |  |
| EV. | DATE | DESCRIPTION OF REVISION | BY | APP |                                          | SH. SIZE B | SCALE X:X         |  |  |