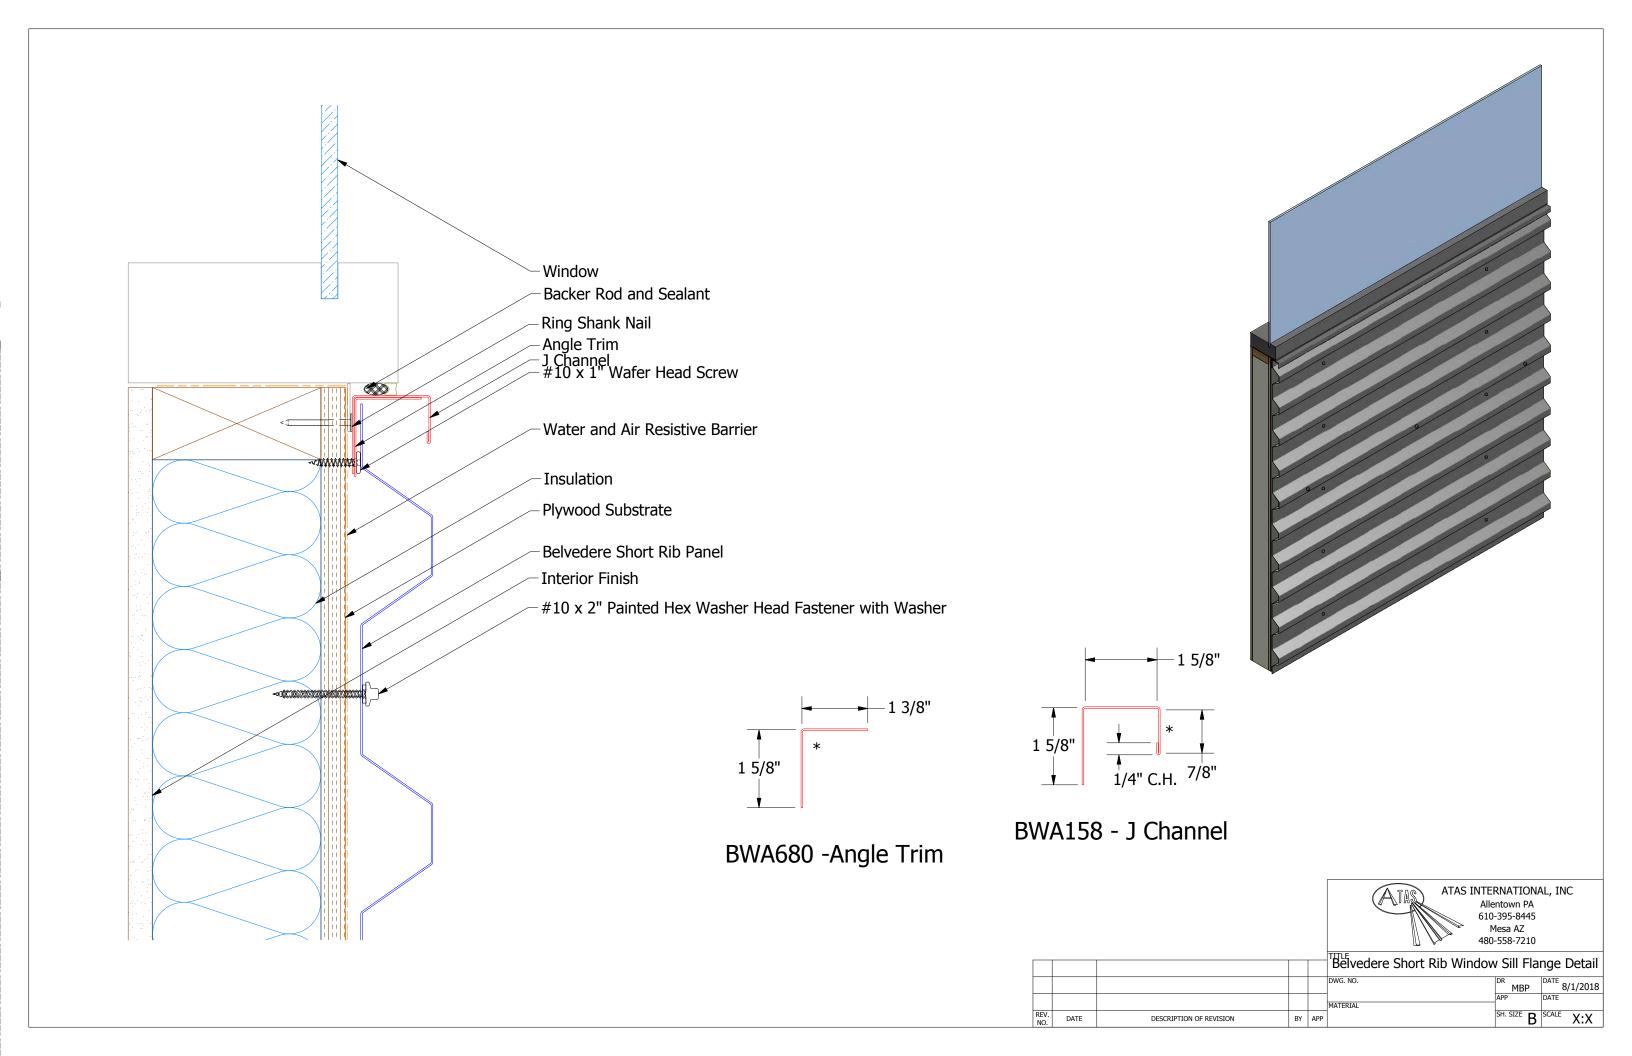

SH. SIZE B SCALE X:X

Belvedere Short Rib Head Detail

|      |      |                         |    |     | DWG. N |
|------|------|-------------------------|----|-----|--------|
|      |      |                         |    |     | MATER  |
| REV. | DATE | DESCRIPTION OF REVISION | BY | APP |        |