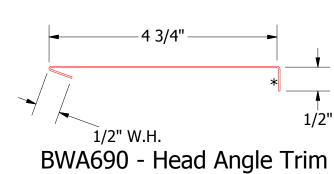

--|-----------------------------------------------|-----|---------------|--|
|  |  | DWG. NO.                                      | MBP | DATE 8/1/2018 |  |
|  |  |                                               |     |               |  |

DESCRIPTION OF REVISION











BWA680 - Angle Trim

DESCRIPTION OF REVISION

1 5/8"

**-**1 3/4" **-**

| g.c |  |  |  |  | 480-558-7210                        |        |           |  |  |
|-----|--|--|--|--|-------------------------------------|--------|-----------|--|--|
|     |  |  |  |  | <sup>™</sup> Short Rib Existing Win |        |           |  |  |
|     |  |  |  |  | DWG. NO.                            | DR DMR | 6/19/2018 |  |  |
|     |  |  |  |  |                                     | APP    | DATE      |  |  |

SH. SIZE B SCALE X:X









Belvedere Short Rib Head Detail

|      |      |                         |    |     | DWG. N |
|------|------|-------------------------|----|-----|--------|
|      |      |                         |    |     | MATER  |
| REV. | DATE | DESCRIPTION OF REVISION | BY | APP |        |

**-**1 3/4" <del>-</del>

1/2" O.H.

BWA550 - Head Trim