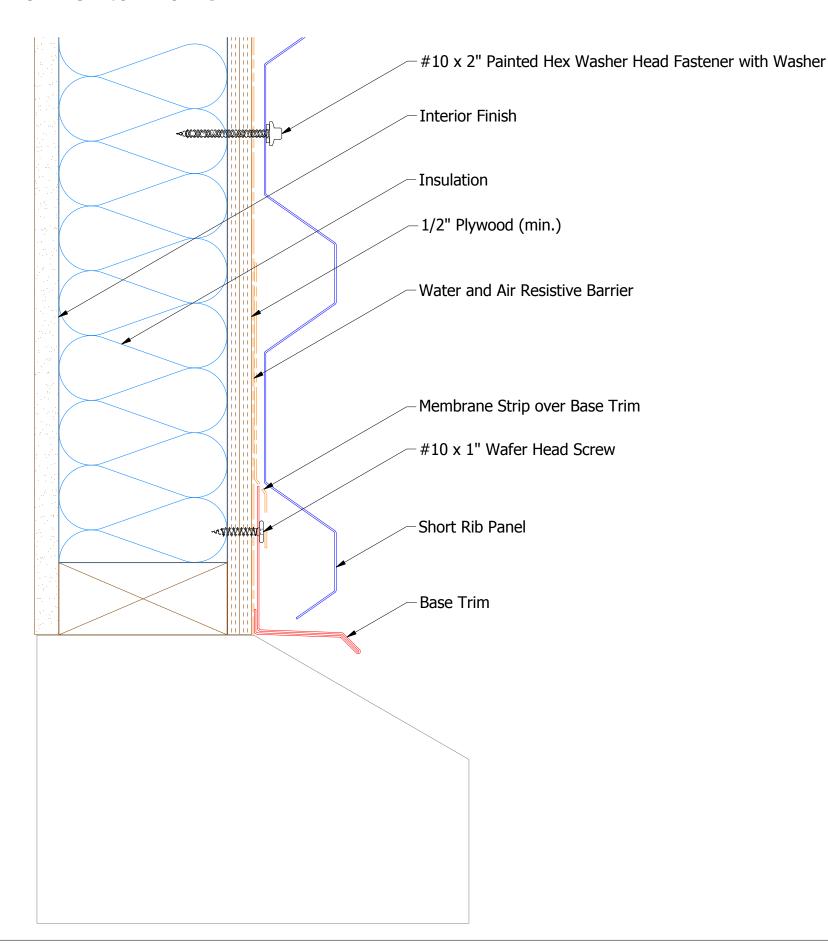

#### BWA661 - Base Trim

| ONT A | ATAS INTERNATIONAL, INC |
|-------|-------------------------|
|       | Allentown PA            |
|       | 610-395-8445            |
|       | Mesa AZ                 |
|       | 480-558-7210            |

|             |      |                         |    |     | Beivedere Snort Rib | Base       | Detail            |
|-------------|------|-------------------------|----|-----|---------------------|------------|-------------------|
|             |      |                         |    |     | DWG. NO.            | DR<br>KRK  | DATE<br>6/12/2015 |
|             |      |                         |    |     | MATERIAL            | APP DAS    | DATE 7/21/16      |
| REV.<br>NO. | DATE | DESCRIPTION OF REVISION | BY | APP |                     | SH. SIZE B