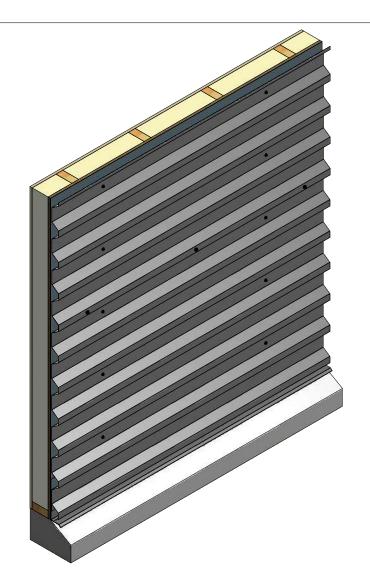

#### BWA661 - Base Trim

| ONT A | ATAS INTERNATIONAL, INC |
|-------|-------------------------|
|       | Allentown PA            |
|       | 610-395-8445            |
|       | Mesa AZ                 |
|       | 480-558-7210            |

|             |      |                         |    |     | Beivedere Snort Rib | Base       | Detail            |
|-------------|------|-------------------------|----|-----|---------------------|------------|-------------------|
|             |      |                         |    |     | DWG. NO.            | DR<br>KRK  | DATE<br>6/12/2015 |
|             |      |                         |    |     | MATERIAL            | APP DAS    | DATE 7/21/16      |
| REV.<br>NO. | DATE | DESCRIPTION OF REVISION | BY | APP |                     | SH. SIZE B |