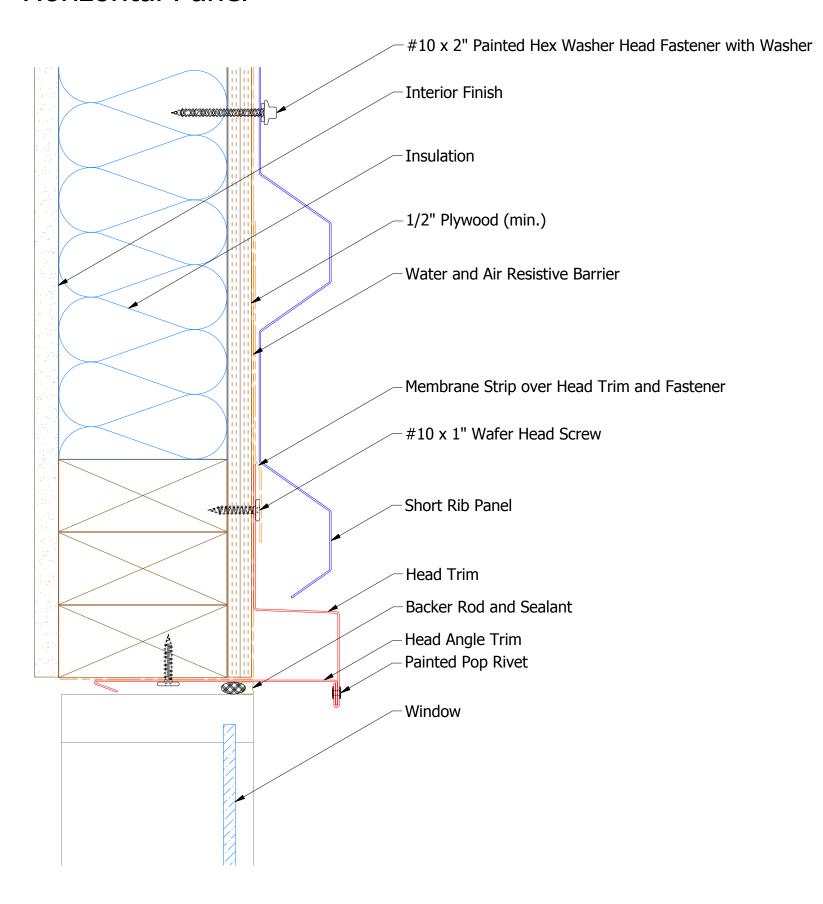

SH. SIZE B SCALE X:X

Belvedere Short Rib Head Detail

|      |      |                         |    |     | DWG. N |
|------|------|-------------------------|----|-----|--------|
|      |      |                         |    |     | MATER  |
| REV. | DATE | DESCRIPTION OF REVISION | BY | APP |        |

**-**1 3/4" <del>-</del>

1/2" O.H.

BWA550 - Head Trim