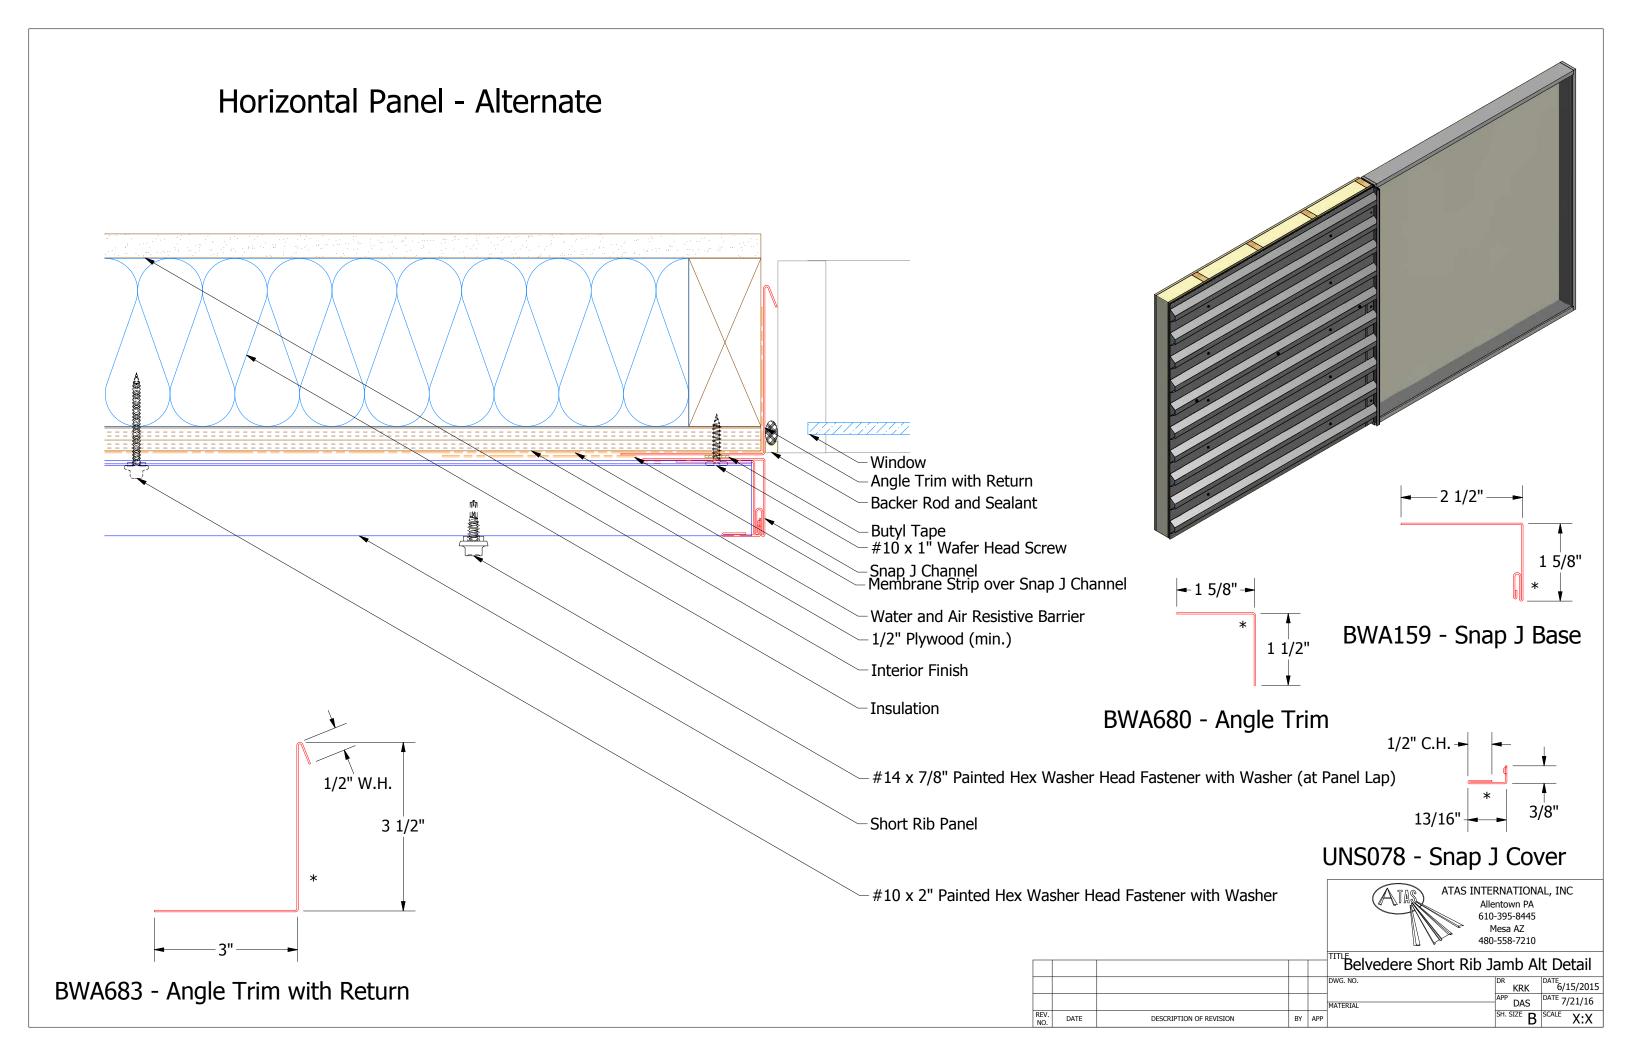

610-395-8445 Mesa AZ 480-558-7210

DAS

Belvedere Short Rib Endwall Detail

**→** 1 5/8" **→** 

BWA680 - Angle Trim

DESCRIPTION OF REVISION

DATE

BWA601 - Inside Corner Post