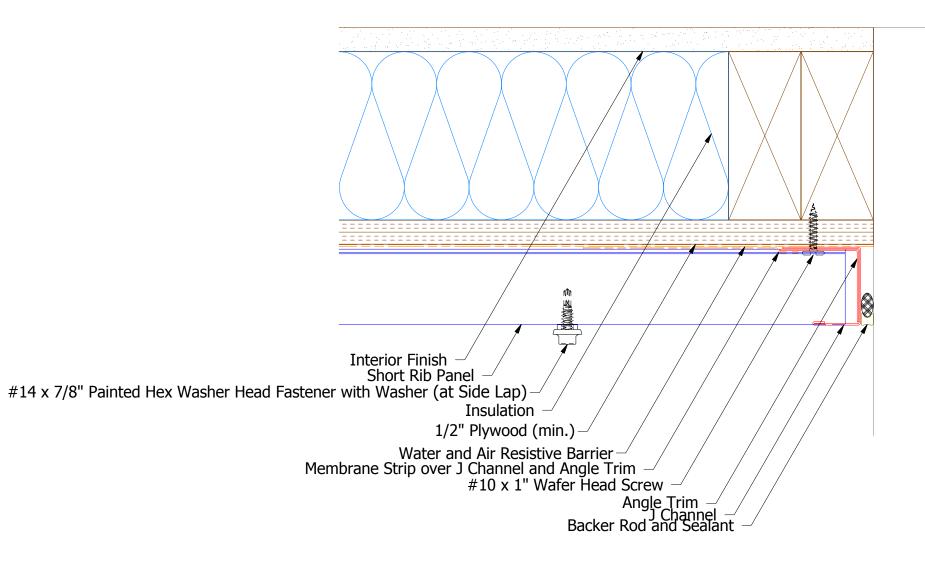

610-395-8445 Mesa AZ 480-558-7210

DAS

Belvedere Short Rib Endwall Detail

**→** 1 5/8" **→** 

BWA680 - Angle Trim

DESCRIPTION OF REVISION

DATE

BWA601 - Inside Corner Post