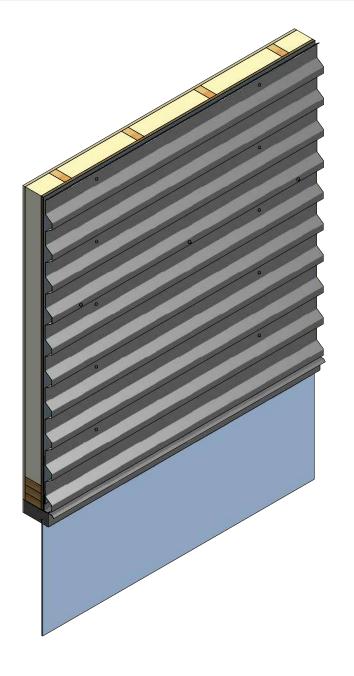

#### BWA661 - Base Trim

| ONT A | ATAS INTERNATIONAL, INC |
|-------|-------------------------|
|       | Allentown PA            |
|       | 610-395-8445            |
|       | Mesa AZ                 |
|       | 480-558-7210            |

|             |      |                         |    |     | Beivedere Snort Rib | Base       | Detail            |
|-------------|------|-------------------------|----|-----|---------------------|------------|-------------------|
|             |      |                         |    |     | DWG. NO.            | DR<br>KRK  | DATE<br>6/12/2015 |
|             |      |                         |    |     | MATERIAL            | APP DAS    | DATE 7/21/16      |
| REV.<br>NO. | DATE | DESCRIPTION OF REVISION | BY | APP |                     | SH. SIZE B | SCALE X:X         |