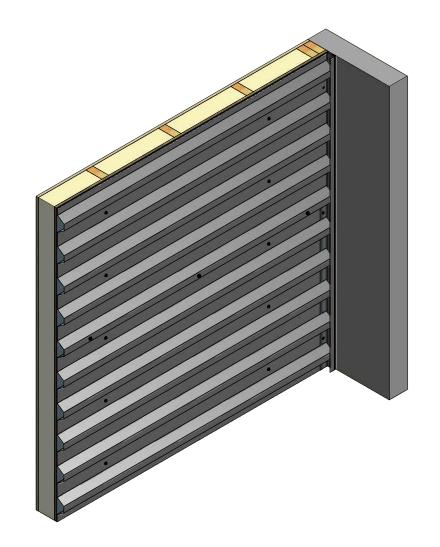

|             |      |                         |    |     | Beivedere Snort Rib | Base       | Detail            |
|-------------|------|-------------------------|----|-----|---------------------|------------|-------------------|
|             |      |                         |    |     | DWG. NO.            | DR<br>KRK  | DATE<br>6/12/2015 |
|             |      |                         |    |     | MATERIAL            | APP DAS    | DATE 7/21/16      |
| REV.<br>NO. | DATE | DESCRIPTION OF REVISION | BY | APP |                     | SH. SIZE B | SCALE X:X         |