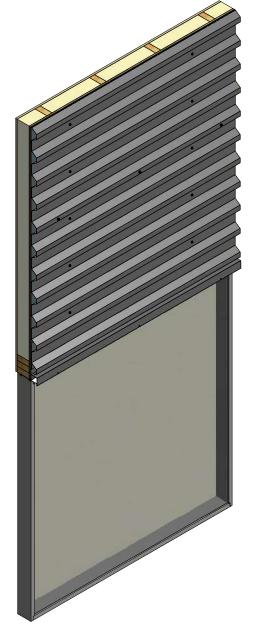

SH. SIZE B SCALE X:X

Belvedere Short Rib Head Detail

|      |      |                         |    |     | DWG. N |
|------|------|-------------------------|----|-----|--------|
|      |      |                         |    |     | MATER  |
| REV. | DATE | DESCRIPTION OF REVISION | BY | APP |        |