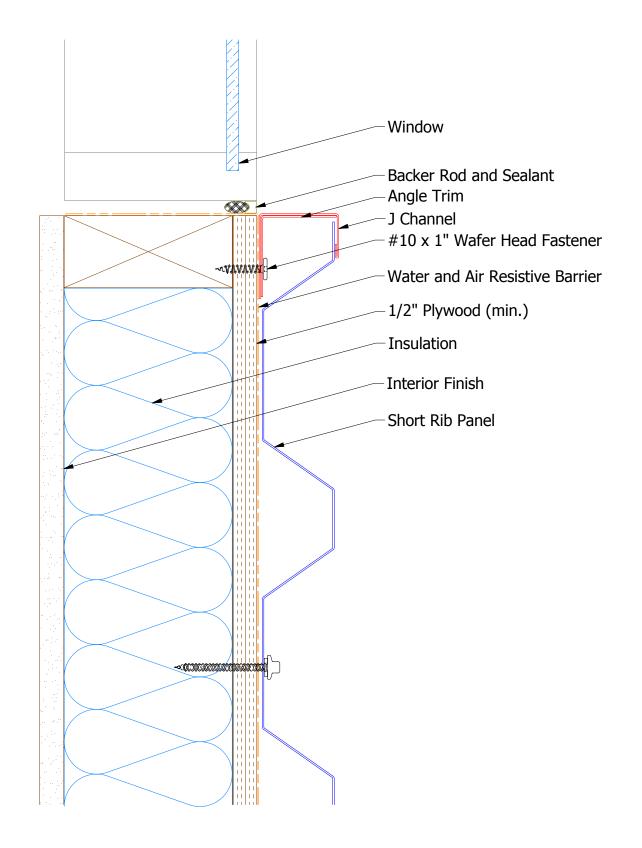

BWA680 - Angle Trim

BWA158 - J Channel

|  |  | Belvedere Short Rib Jamb Window Flange Detail |     |               |  |
|--|--|-----------------------------------------------|-----|---------------|--|
|  |  | DWG. NO.                                      | MBP | DATE 8/1/2018 |  |
|  |  |                                               |     |               |  |

DESCRIPTION OF REVISION

BWA680 - Angle Trim

DESCRIPTION OF REVISION

1 5/8"

**-**1 3/4" **-**

| g.c |  |  |  |  | 480-558-7210                        |        |           |  |  |
|-----|--|--|--|--|-------------------------------------|--------|-----------|--|--|
|     |  |  |  |  | <sup>™</sup> Short Rib Existing Win |        |           |  |  |
|     |  |  |  |  | DWG. NO.                            | DR DMR | 6/19/2018 |  |  |
|     |  |  |  |  |                                     | APP    | DATE      |  |  |