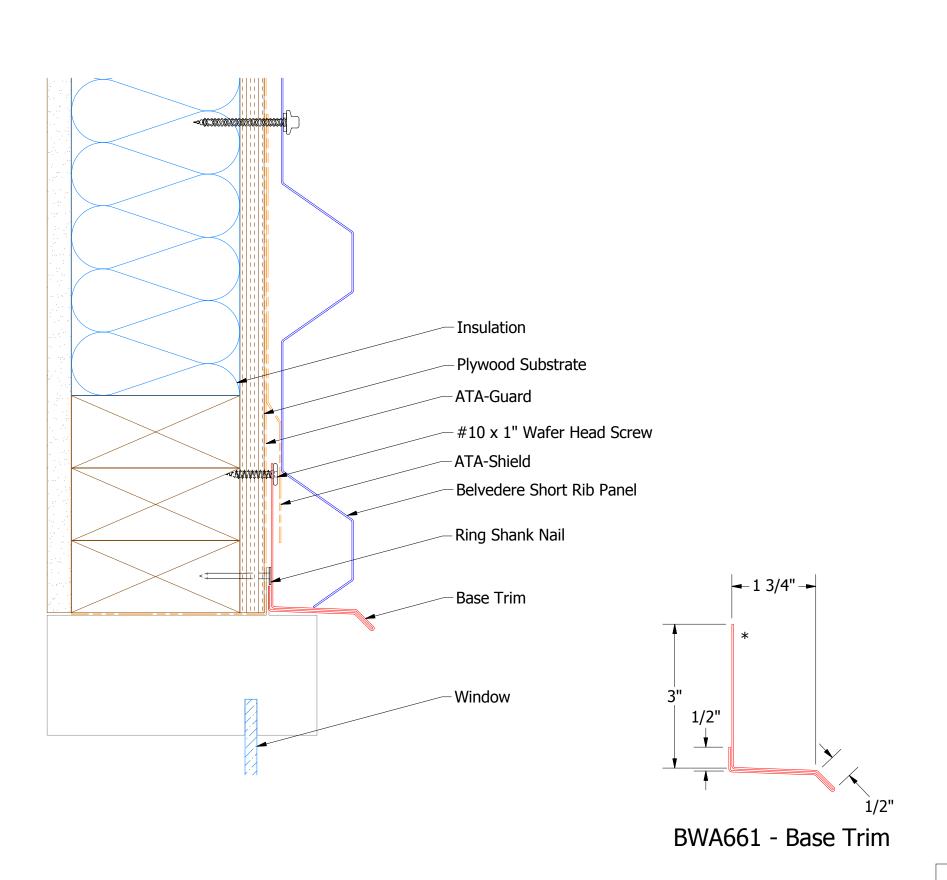

#### BWA661 - Base Trim

| ONT A | ATAS INTERNATIONAL, INC |
|-------|-------------------------|
|       | Allentown PA            |
|       | 610-395-8445            |
|       | Mesa AZ                 |
|       | 480-558-7210            |

|             |      |                         |    |     | Beivedere Snort Rib | Base       | Detail            |
|-------------|------|-------------------------|----|-----|---------------------|------------|-------------------|
|             |      |                         |    |     | DWG. NO.            | DR<br>KRK  | DATE<br>6/12/2015 |
|             |      |                         |    |     | MATERIAL            | APP DAS    | DATE 7/21/16      |
| REV.<br>NO. | DATE | DESCRIPTION OF REVISION | BY | APP |                     | SH. SIZE B | SCALE X:X         |