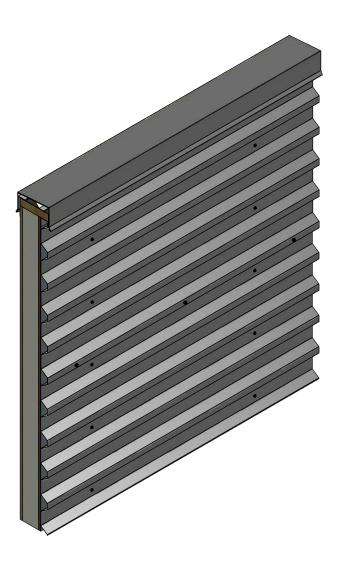

#### BWA661 - Base Trim

| ONT A | ATAS INTERNATIONAL, INC |
|-------|-------------------------|
|       | Allentown PA            |
|       | 610-395-8445            |
|       | Mesa AZ                 |
|       | 480-558-7210            |

|             |      |                         |    |     | Beivedere Snort Rib | Base       | Detail            |
|-------------|------|-------------------------|----|-----|---------------------|------------|-------------------|
|             |      |                         |    |     | DWG. NO.            | DR<br>KRK  | DATE<br>6/12/2015 |
|             |      |                         |    |     | MATERIAL            | APP DAS    | DATE 7/21/16      |
| REV.<br>NO. | DATE | DESCRIPTION OF REVISION | BY | APP |                     | SH. SIZE B | SCALE X:X         |