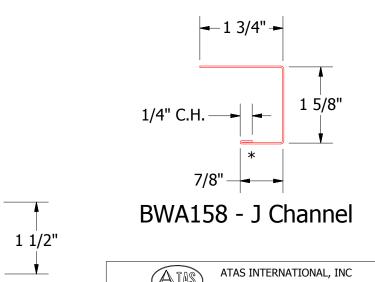

610-395-8445 Mesa AZ 480-558-7210

DAS

Belvedere Short Rib Endwall Detail

**→** 1 5/8" **→** 

BWA680 - Angle Trim

DESCRIPTION OF REVISION

DATE

BWA601 - Inside Corner Post