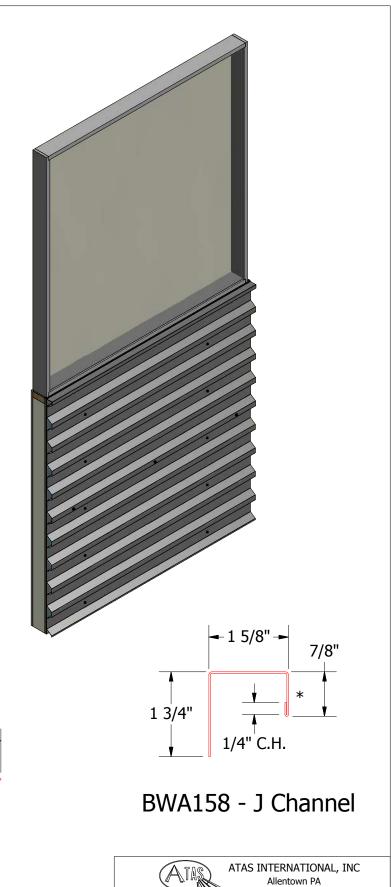

BWA680 - Angle Trim

BWA158 - J Channel

|  |  | Belvedere Short Rib Jamb Window Flange Detail |     |               |  |
|--|--|-----------------------------------------------|-----|---------------|--|
|  |  | DWG. NO.                                      | MBP | DATE 8/1/2018 |  |
|  |  |                                               |     |               |  |