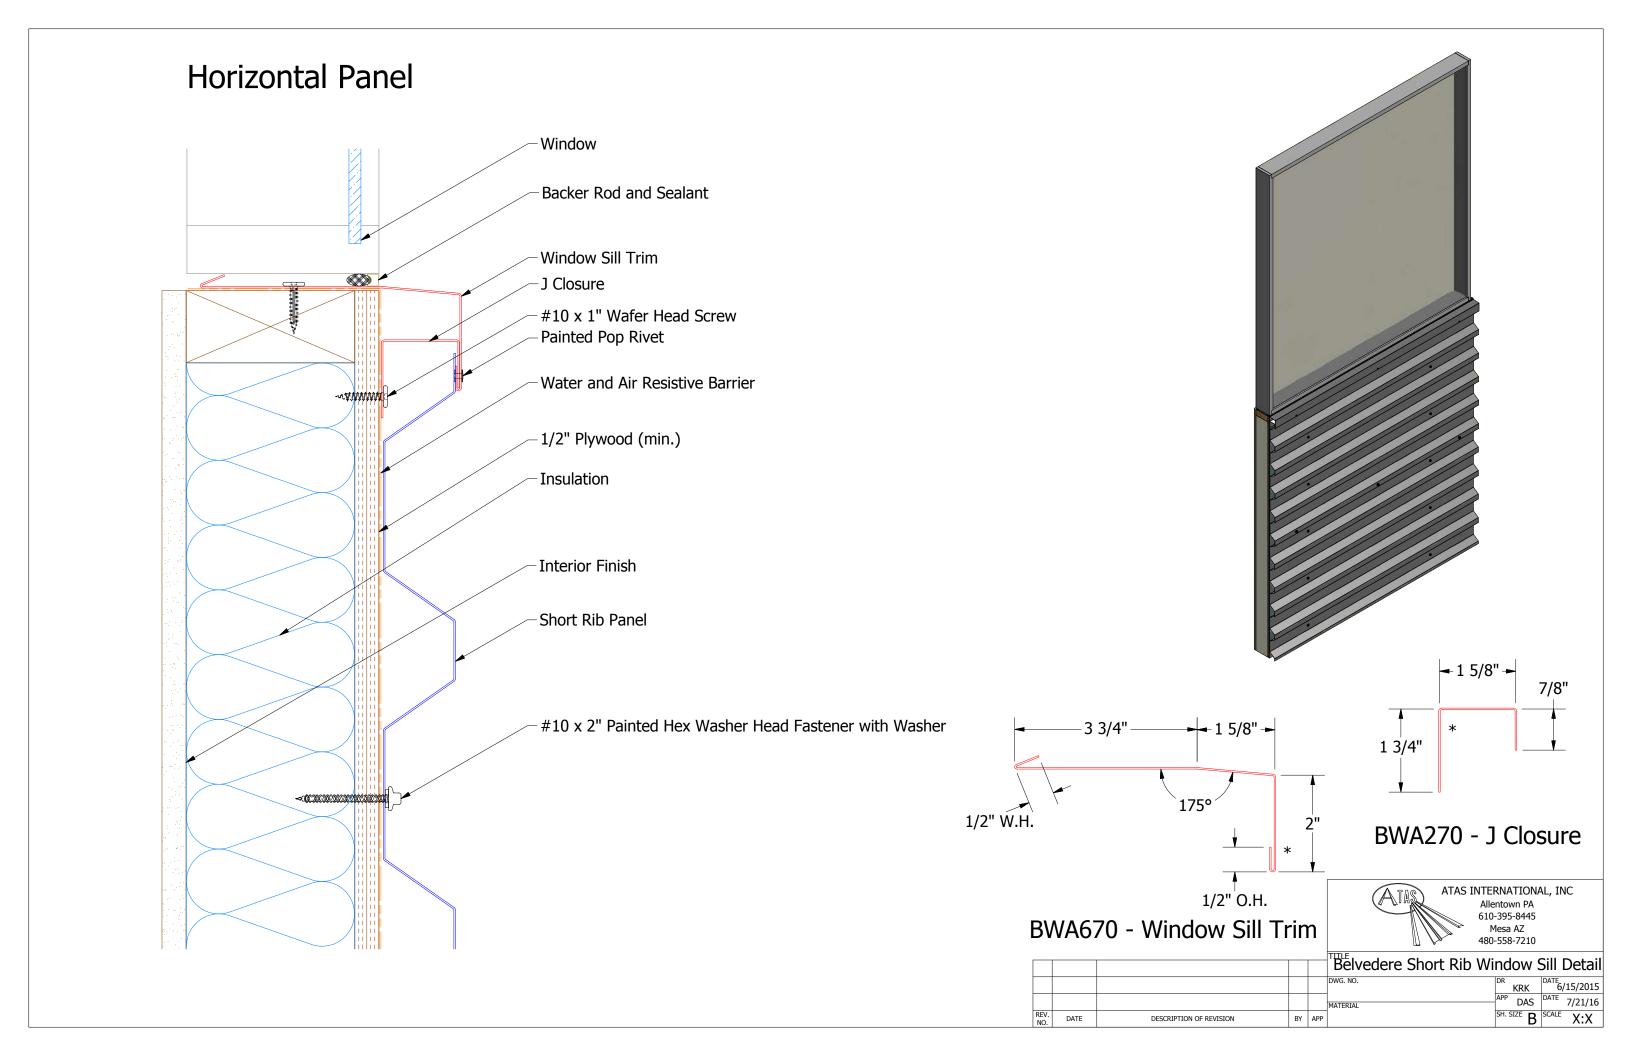

BWA270 - J Closure

|  | Belvedere Short Rib To | p of W | all Detail |  |
|--|------------------------|--------|------------|--|
|  | DMC NO                 | DD     | DATE       |  |

|   |      |                         | ĺ  |     | pervedere Short Kib To | p or w     | all Detail   |
|---|------|-------------------------|----|-----|------------------------|------------|--------------|
|   |      |                         |    |     | DWG. NO.               | DR<br>KRK  | 6/15/2015    |
|   |      |                         |    |     | MATERIAL               | APP DAS    | DATE 7/21/16 |
| Ī | DATE | DESCRIPTION OF REVISION | BY | APP |                        | SH. SIZE B | SCALE X:X    |