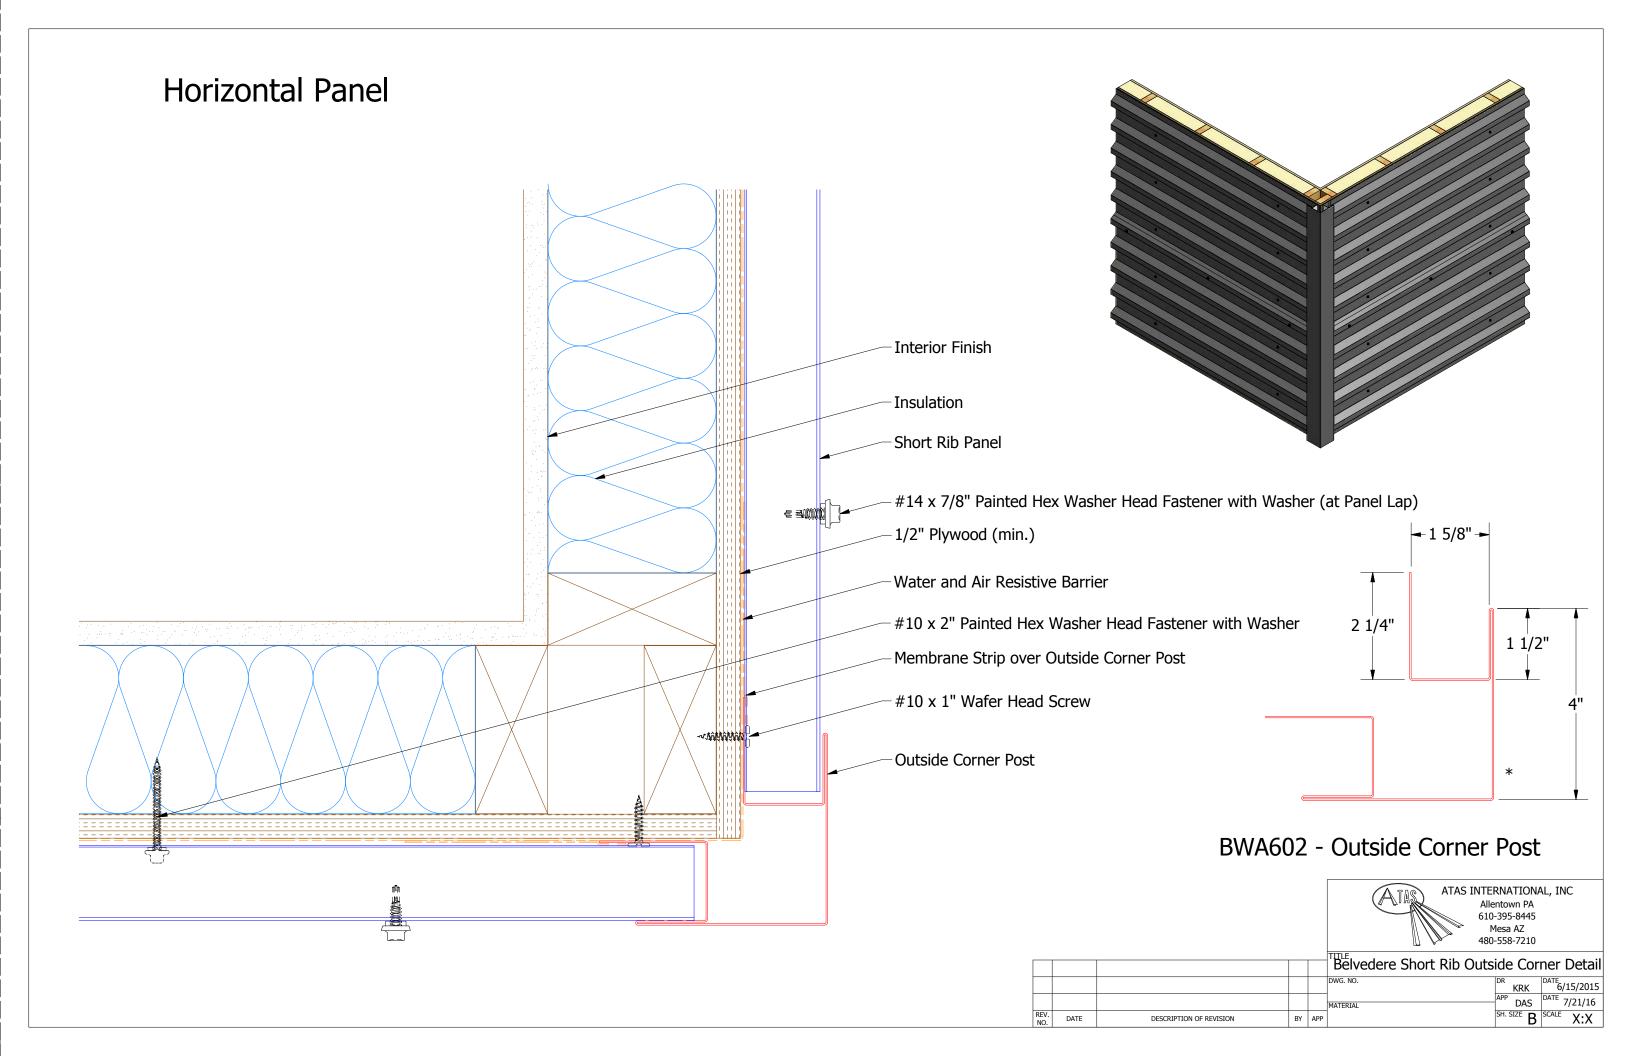

BWA270 - J Closure

|  | Belvedere Short Rib To | p of W | all Detail |  |
|--|------------------------|--------|------------|--|
|  | DMC NO                 | DD     | DATE       |  |

|   |      |                         | ĺ  |     | pervedere Short Kib To | p or w     | all Detail   |
|---|------|-------------------------|----|-----|------------------------|------------|--------------|
|   |      |                         |    |     | DWG. NO.               | DR<br>KRK  | 6/15/2015    |
|   |      |                         |    |     | MATERIAL               | APP DAS    | DATE 7/21/16 |
| Ī | DATE | DESCRIPTION OF REVISION | BY | APP |                        | SH. SIZE B | SCALE X:X    |