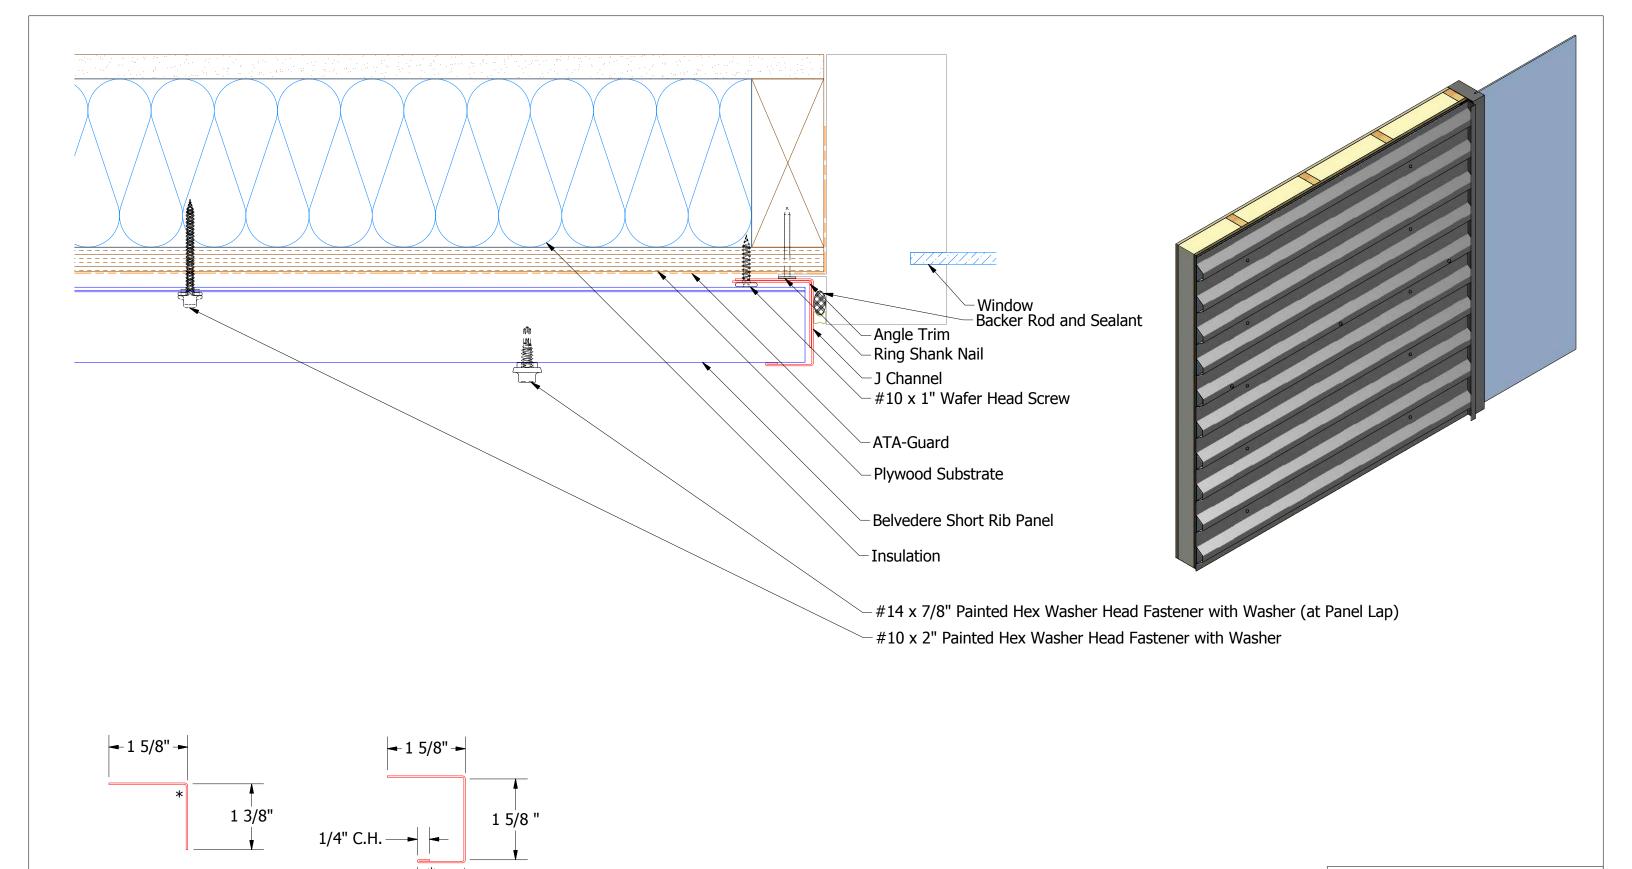

BWA680 - Angle Trim

BWA158 - J Channel

|  |  | Belvedere Short Rib Jamb Window Flange Detail |     |               |  |
|--|--|-----------------------------------------------|-----|---------------|--|
|  |  | DWG. NO.                                      | MBP | DATE 8/1/2018 |  |
|  |  |                                               |     |               |  |