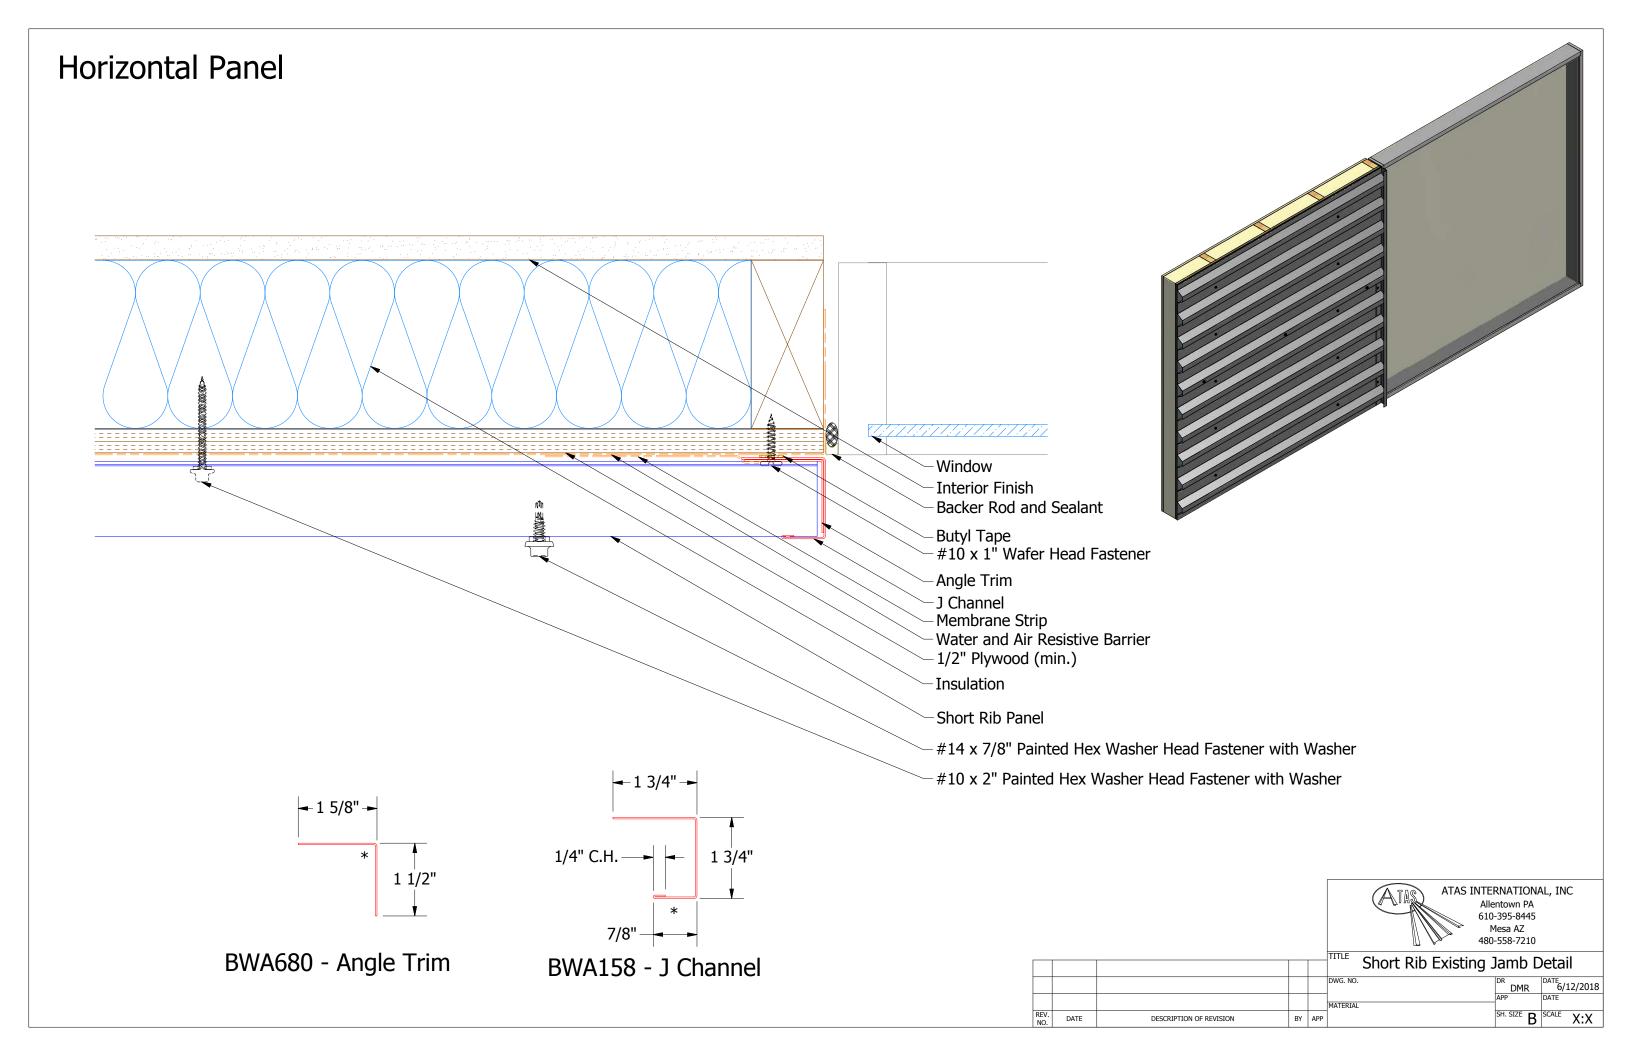

BWA680 - Angle Trim

BWA158 - J Channel

|  |  | Belvedere Short Rib Jamb Window Flange Detail |     |               |  |
|--|--|-----------------------------------------------|-----|---------------|--|
|  |  | DWG. NO.                                      | MBP | DATE 8/1/2018 |  |
|  |  |                                               |     |               |  |

DESCRIPTION OF REVISION

BWA680 - Angle Trim

DESCRIPTION OF REVISION

1 5/8"

**-**1 3/4" **-**

| g.c |  |  |  |  | 480-558-7210                        |        |           |  |  |
|-----|--|--|--|--|-------------------------------------|--------|-----------|--|--|
|     |  |  |  |  | <sup>™</sup> Short Rib Existing Win |        |           |  |  |
|     |  |  |  |  | DWG. NO.                            | DR DMR | 6/19/2018 |  |  |
|     |  |  |  |  |                                     | APP    | DATE      |  |  |