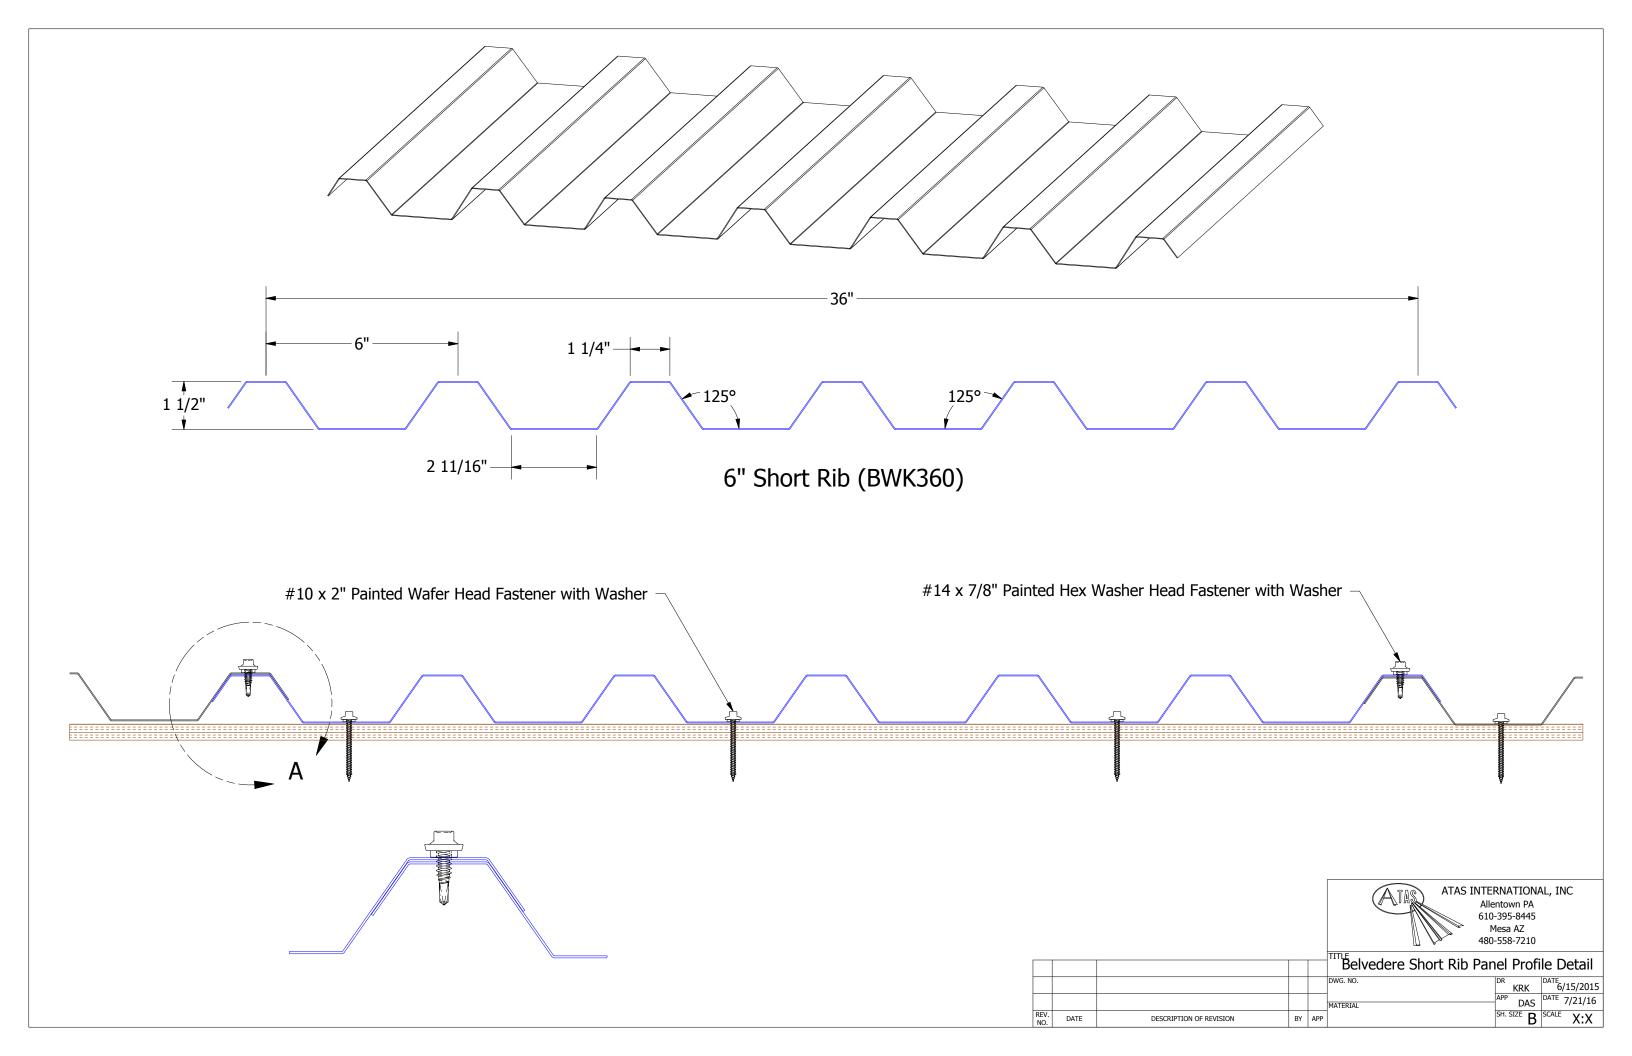

#### BWA661 - Base Trim

| ONT A | ATAS INTERNATIONAL, INC |
|-------|-------------------------|
|       | Allentown PA            |
|       | 610-395-8445            |
|       | Mesa AZ                 |
|       | 480-558-7210            |

|             |      |                         |    |     | Beivedere Snort Rib | Base       | Detail            |
|-------------|------|-------------------------|----|-----|---------------------|------------|-------------------|
|             |      |                         |    |     | DWG. NO.            | DR<br>KRK  | DATE<br>6/12/2015 |
|             |      |                         |    |     | MATERIAL            | APP DAS    | DATE 7/21/16      |
| REV.<br>NO. | DATE | DESCRIPTION OF REVISION | BY | APP |                     | SH. SIZE