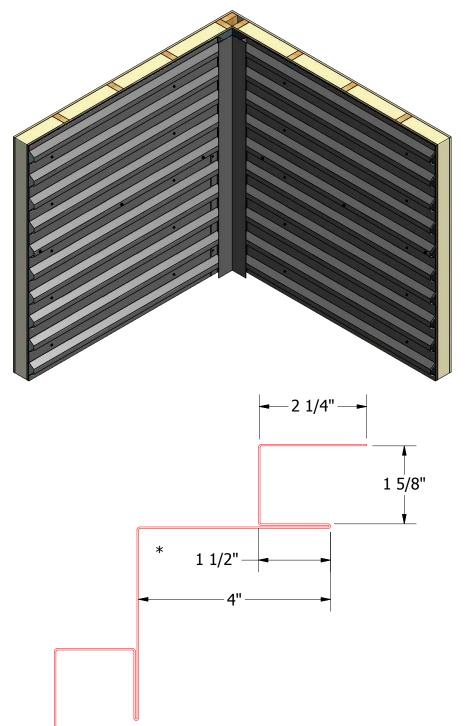

610-395-8445 Mesa AZ 480-558-7210

DAS

Belvedere Short Rib Endwall Detail

**→** 1 5/8" **→** 

BWA680 - Angle Trim

DESCRIPTION OF REVISION

DATE

BWA601 - Inside Corner Post