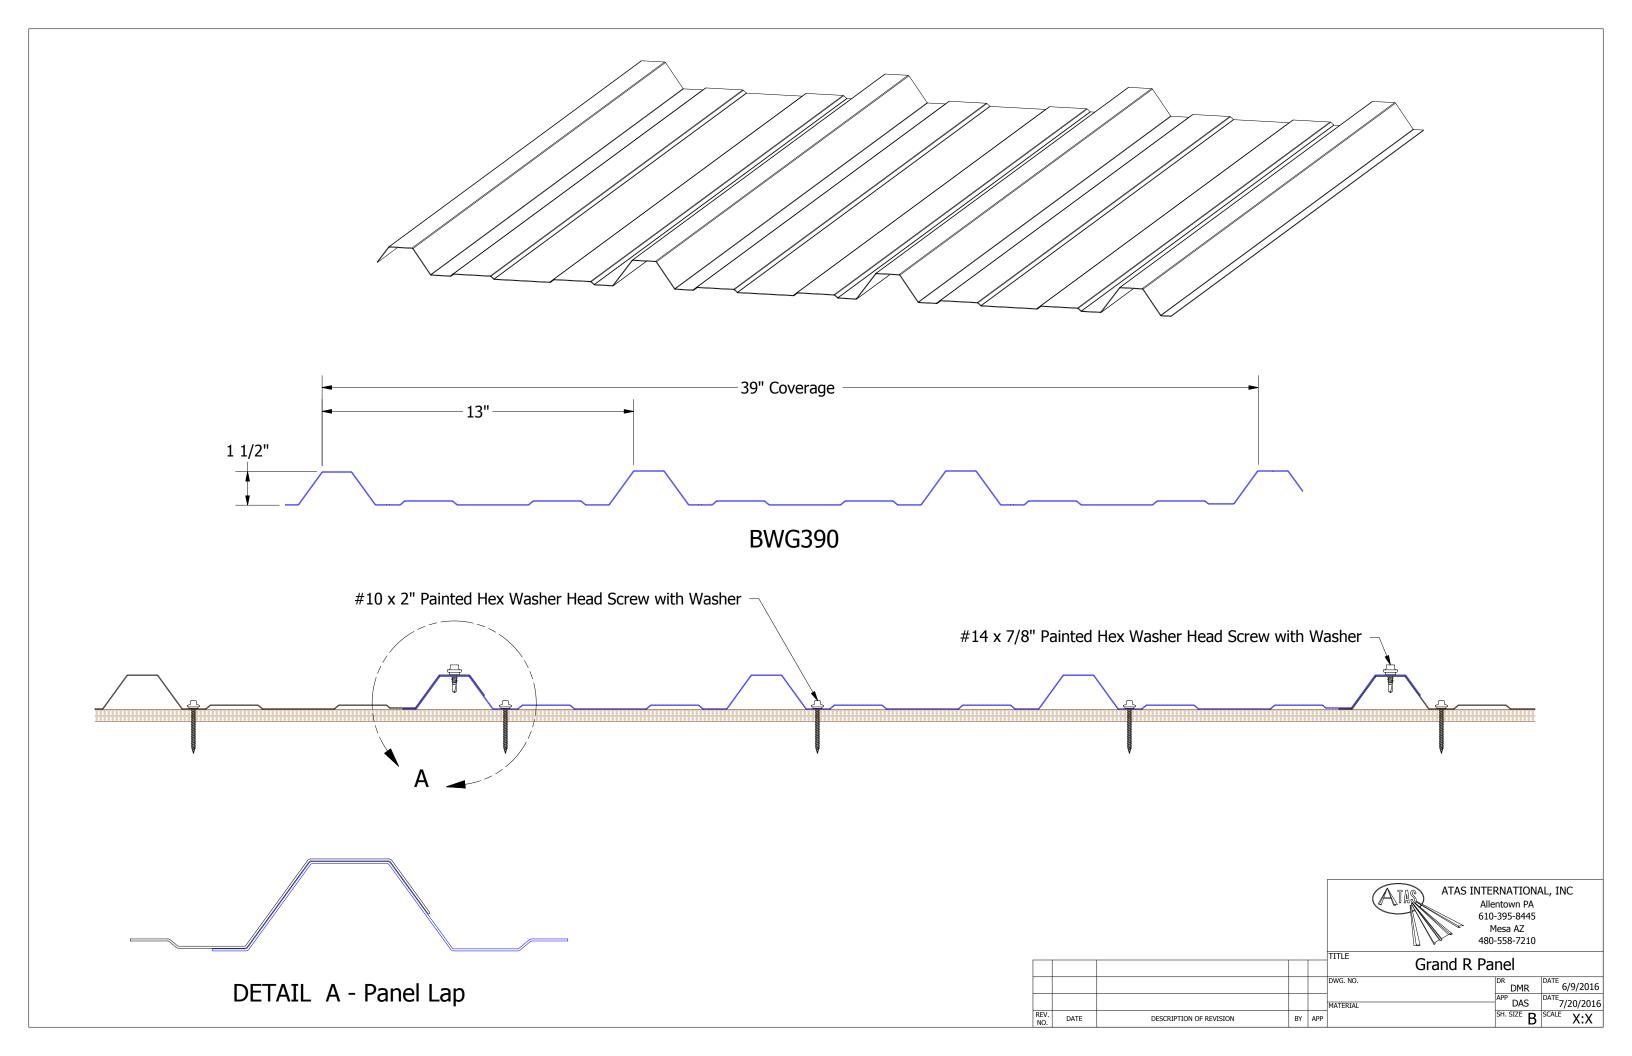

BWA661 - Base Trim

| ATAS INTERNATIONAL, INC |
|-------------------------|
| Allentown PA            |
| 610-395-8445            |
| Mesa AZ                 |
| 480-558-7210            |

|             |      |                         |    |     | Grand R Base | Detail     |               |
|-------------|------|-------------------------|----|-----|--------------|------------|---------------|
|             |      |                         |    |     | DWG. NO.     | KRK        | DATE 2/3/2016 |
|             |      |                         |    |     | MATERIAL     | APP DAS    | DATE 7/20/16  |
| REV.<br>NO. | DATE | DESCRIPTION OF REVISION | BY | APP |              | SH. SIZE B | SCALE X:X     |
|             |      |                         |    |     |              |