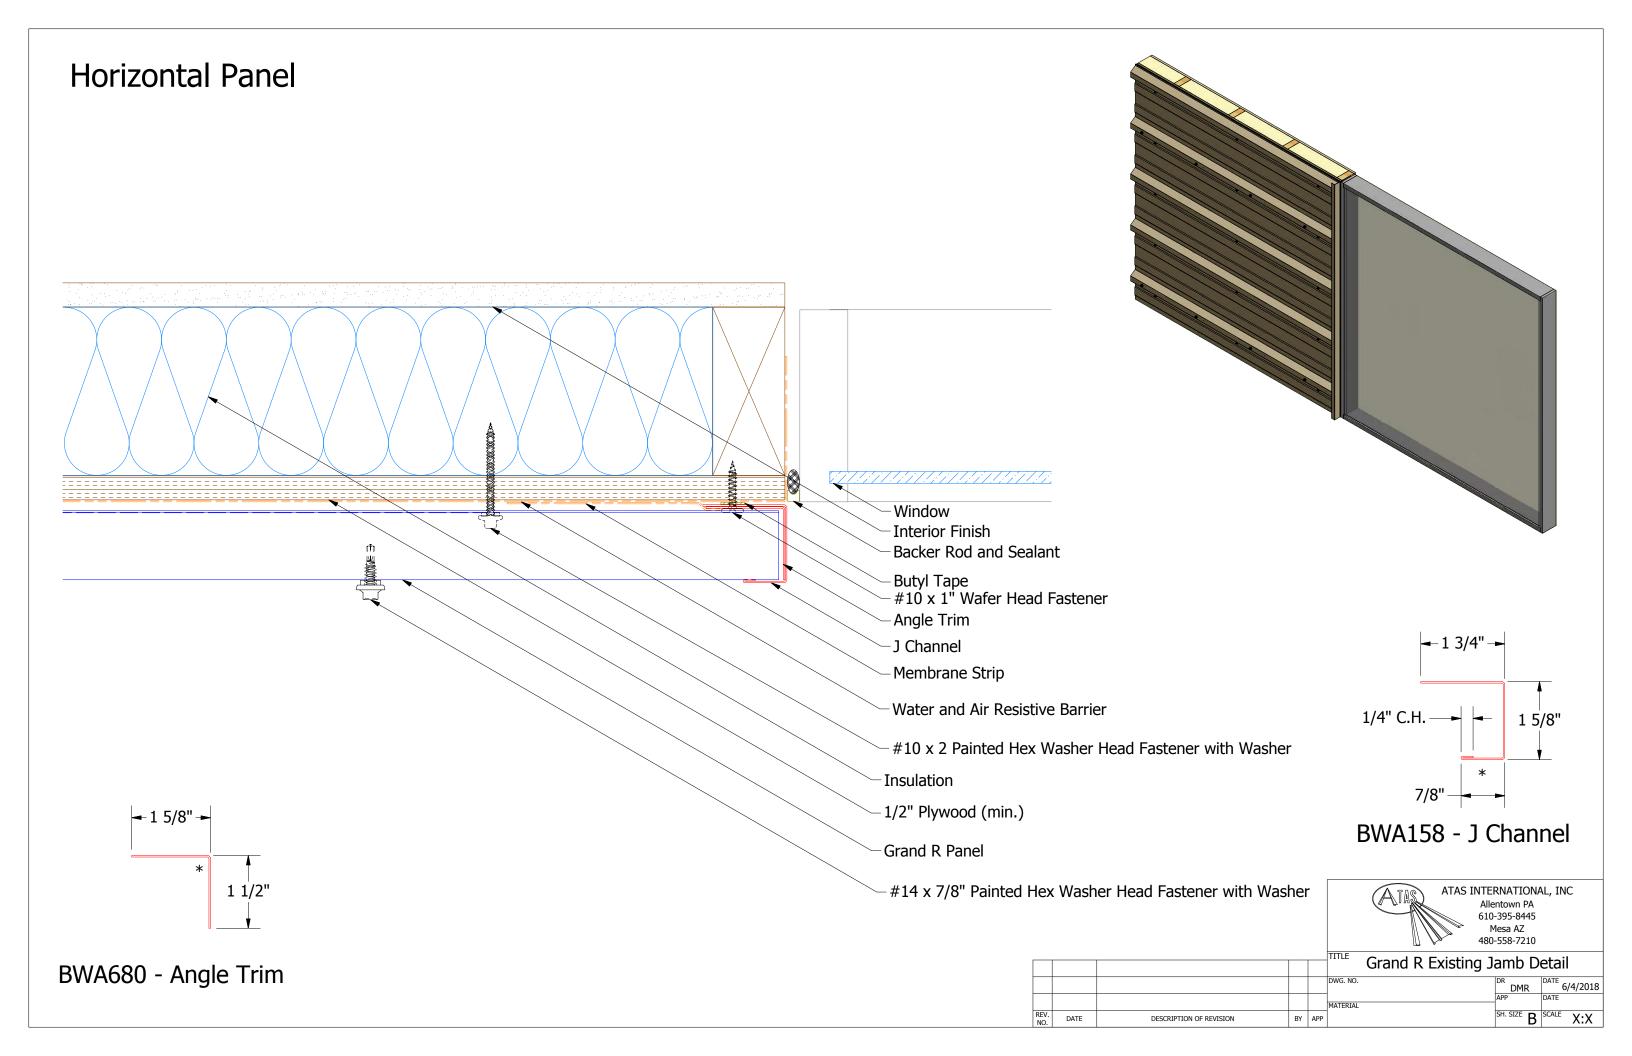

# **Horizontal Panel** - Window - Backer Rod and Sealant Angle Trim #10 x 1" Wafer Head Fastener -J Channel - Water and Air Resistive Barrier ~\V\V\V\ - 1/2" Plywood (min.) - Insulation -#10 x 2" Painted Hex Washer Head Fastener with Washer - Interior Finish -Grand R Panel **→** 1 5/8" **→** 1 3/4" **—1 1/2**" 1 5/8" BWA158 - J Channel ATAS INTERNATIONAL, INC BWA680 - Angle Trim Frand R Existing Window Sill Detail DESCRIPTION OF REVISION