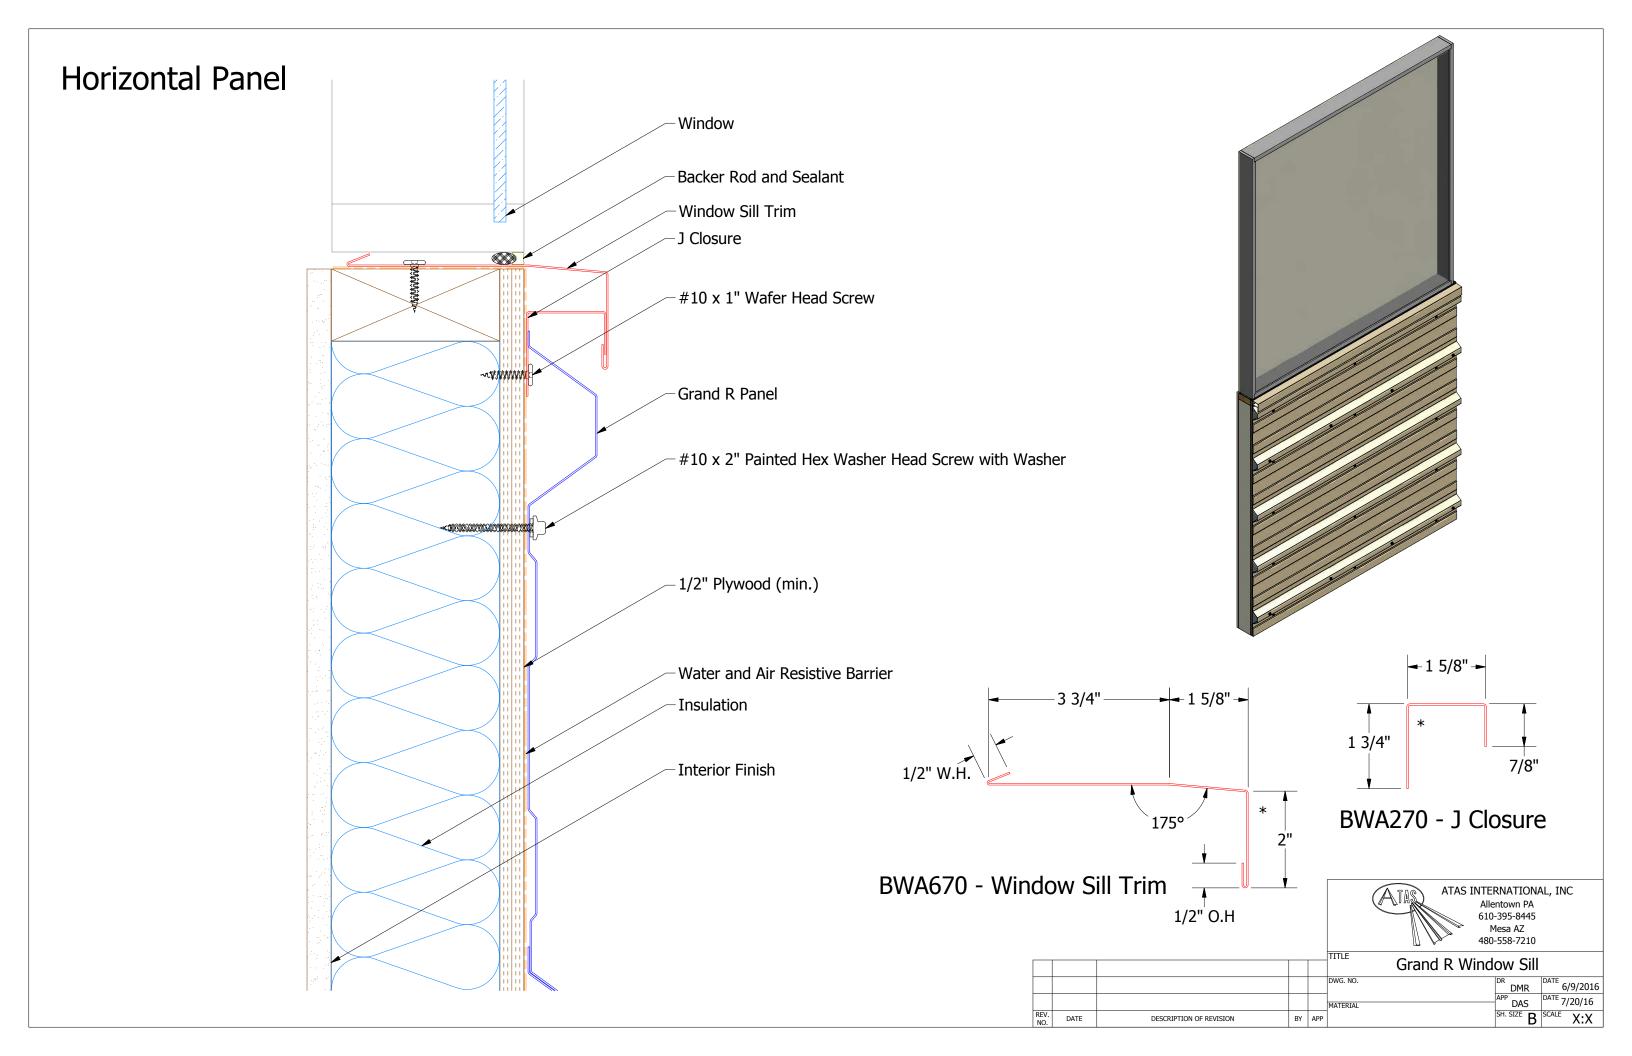

# **Horizontal Panel** - Window - Backer Rod and Sealant Angle Trim #10 x 1" Wafer Head Fastener -J Channel - Water and Air Resistive Barrier ~\V\V\V\ - 1/2" Plywood (min.) - Insulation -#10 x 2" Painted Hex Washer Head Fastener with Washer - Interior Finish -Grand R Panel **→** 1 5/8" **→** 1 3/4" **—1 1/2**" 1 5/8" BWA158 - J Channel ATAS INTERNATIONAL, INC BWA680 - Angle Trim Frand R Existing Window Sill Detail DESCRIPTION OF REVISION