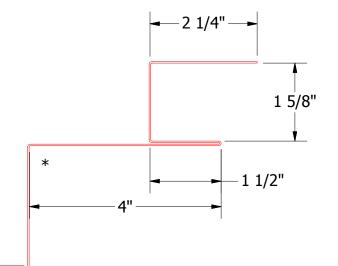

BWA601 - Inside Corner Post

|      |                         |    |     |          | Grand R Inside Corner Detail |                    |               |  |
|------|-------------------------|----|-----|----------|------------------------------|--------------------|---------------|--|
|      |                         |    |     | DWG. NO. |                              | DR<br>KRK          | DATE 2/4/2016 |  |
|      |                         |    |     | MATERIAL |                              | <sup>APP</sup> DAS | DATE 7/20/16  |  |
| DATE | DESCRIPTION OF REVISION | BY | APP |          |                              | SH. SIZE B         | SCALE X:X     |  |