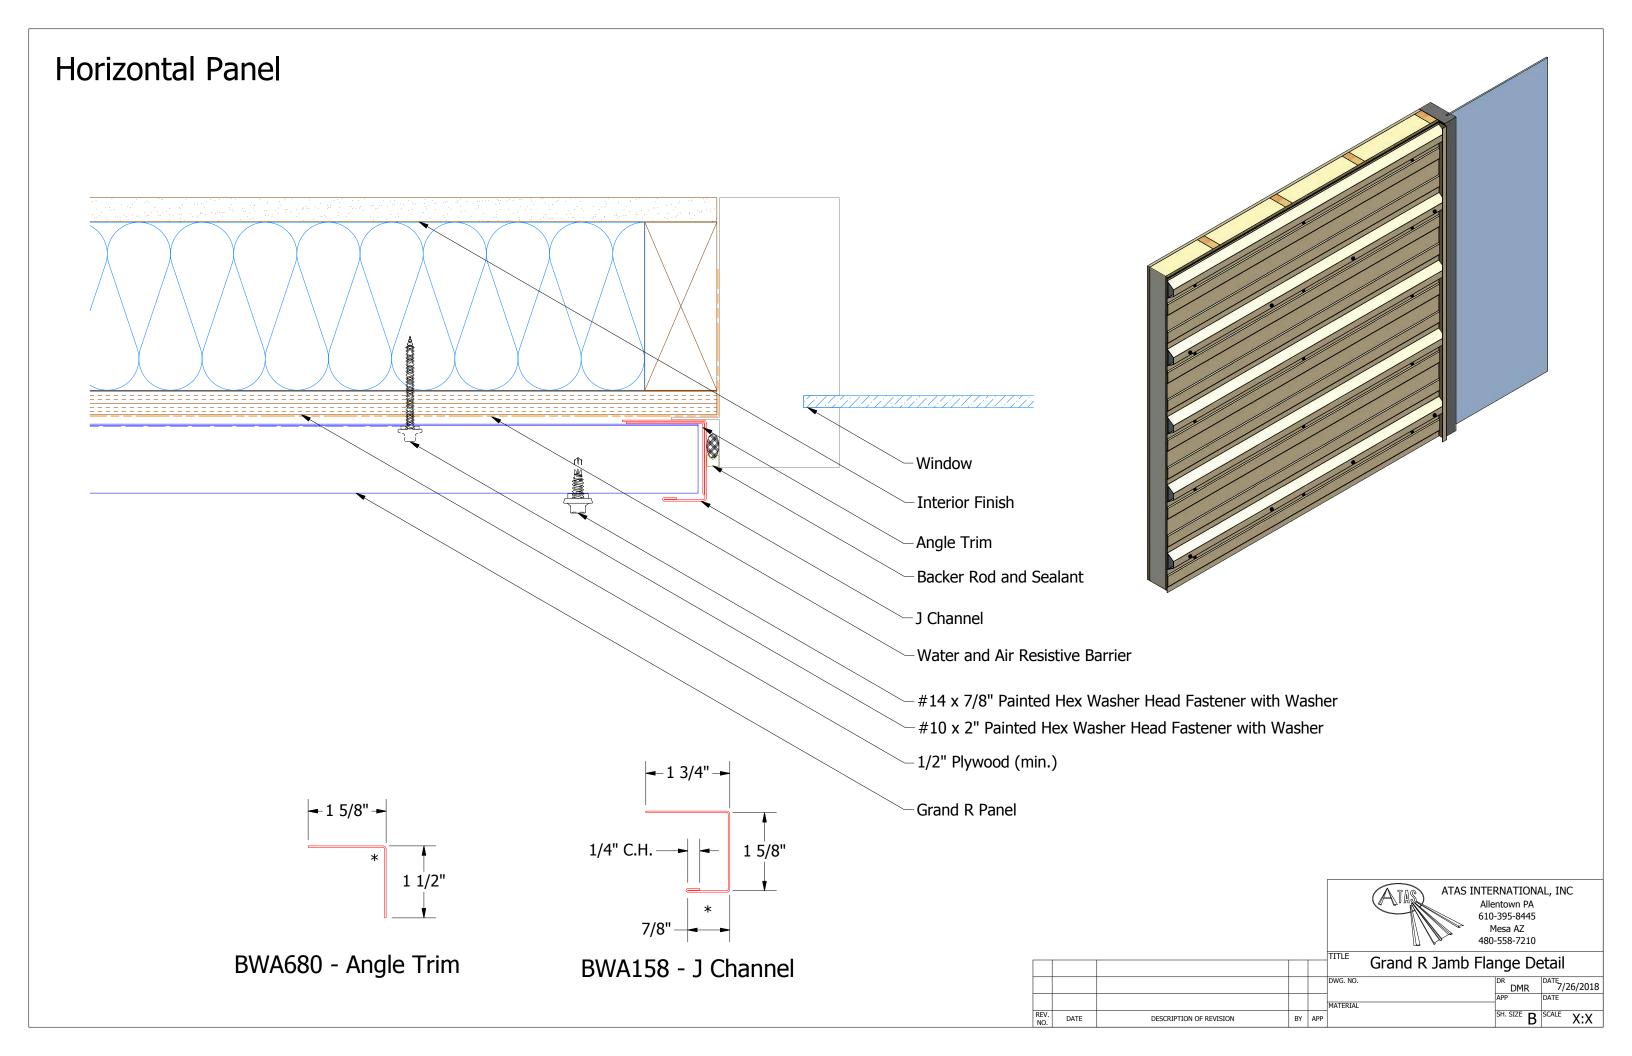

# **Horizontal Panel** - Window - Backer Rod and Sealant Angle Trim #10 x 1" Wafer Head Fastener -J Channel - Water and Air Resistive Barrier ~\V\V\V\ - 1/2" Plywood (min.) - Insulation -#10 x 2" Painted Hex Washer Head Fastener with Washer - Interior Finish -Grand R Panel **→** 1 5/8" **→** 1 3/4" **—1 1/2**" 1 5/8" BWA158 - J Channel ATAS INTERNATIONAL, INC BWA680 - Angle Trim Frand R Existing Window Sill Detail DESCRIPTION OF REVISION