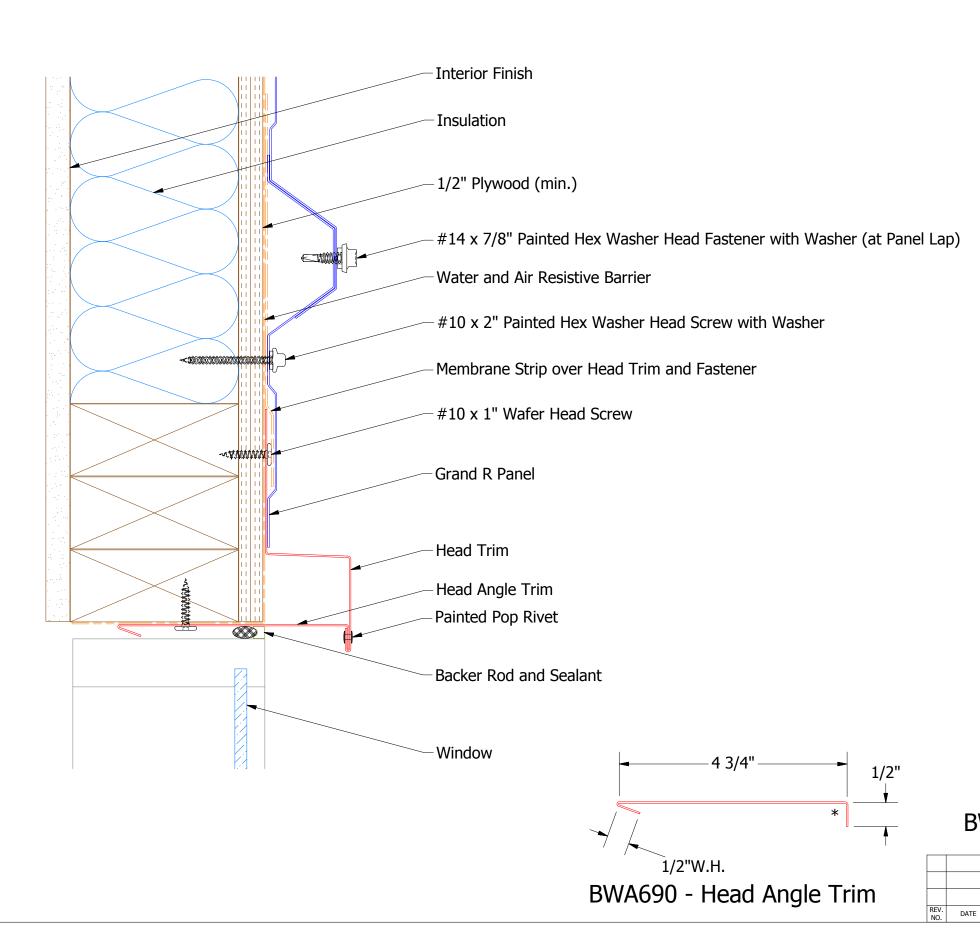

DESCRIPTION OF REVISION

|  | Grand R Head | d b | etail |        |
|--|--------------|-----|-------|--------|
|  | DWG. NO.     | DR  | KRK   | DATE 2 |
|  |              | APP | DΔS   | DATE - |

BY APP