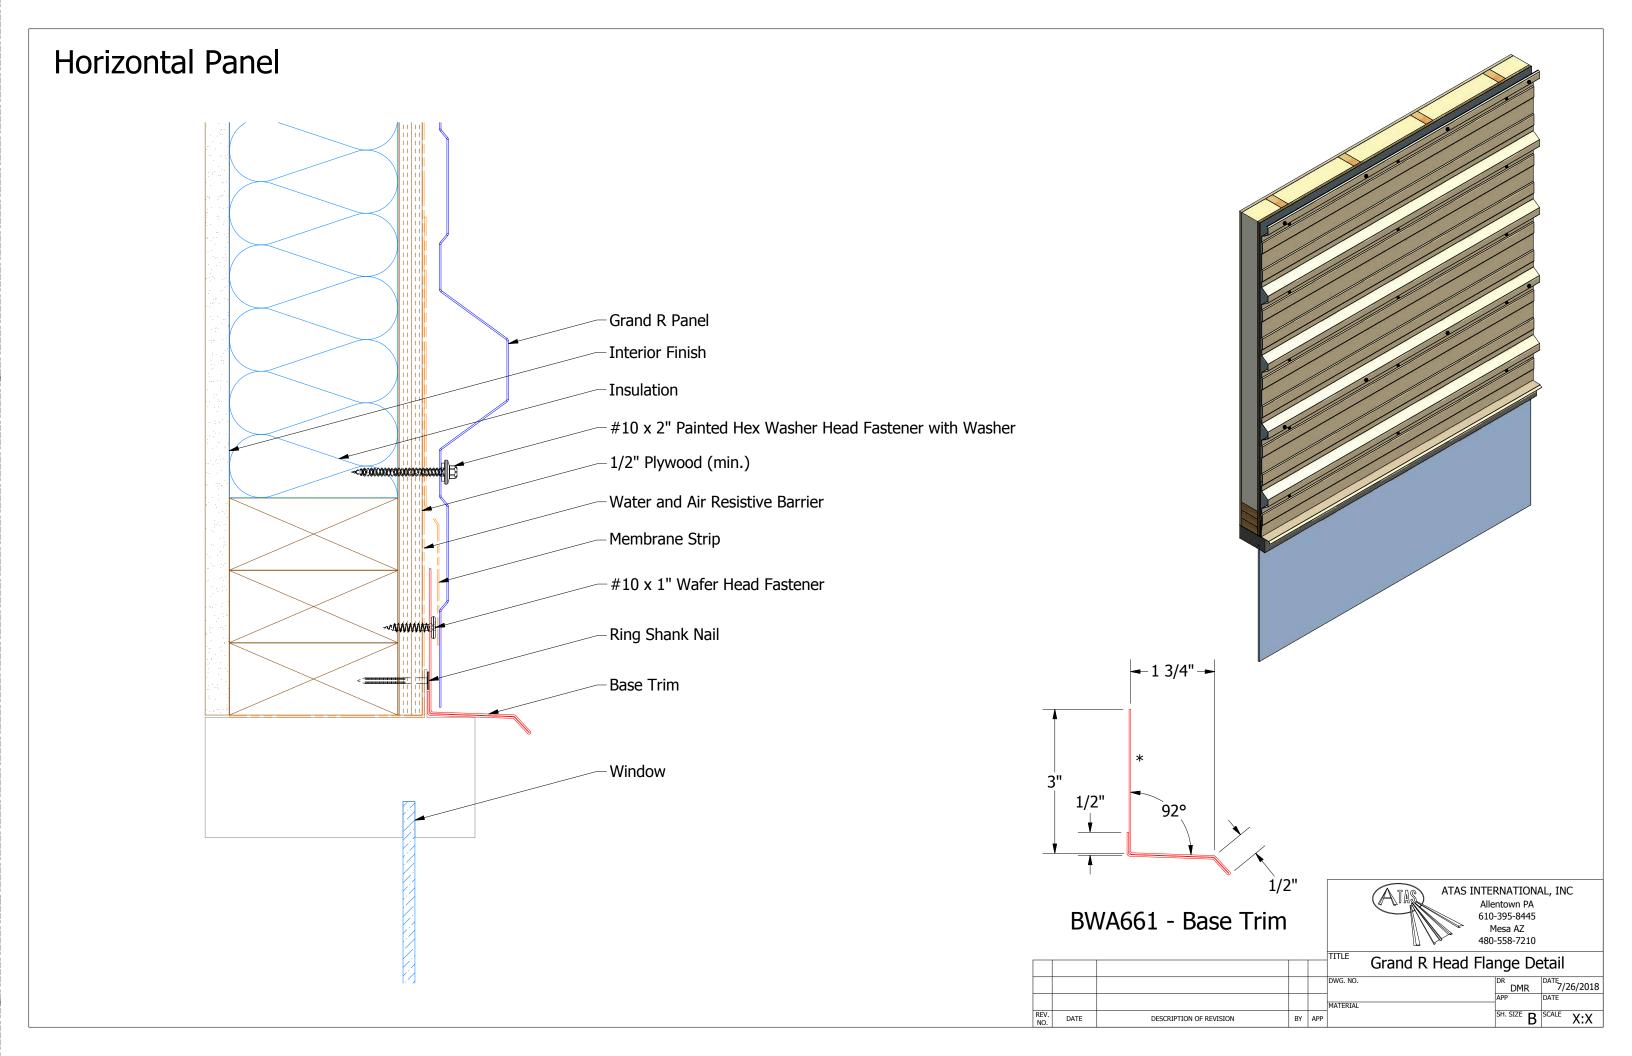

BWA158 - J Channel

**-**1 3/4" **-**

1/4" C.H.

|             |      |                         |    |     | TITLE    | Grand R Endwall Detail |    |
|-------------|------|-------------------------|----|-----|----------|------------------------|----|
|             |      |                         |    |     | DWG. NO. | DR KRK DATE 2/4/20:    | 16 |
|             |      |                         |    |     | MATERIAL | APP DAS DATE 7/20/1    | 16 |
| REV.<br>NO. | DATE | DESCRIPTION OF REVISION | BY | APP |          | SH. SIZE B SCALE X:X   | (  |