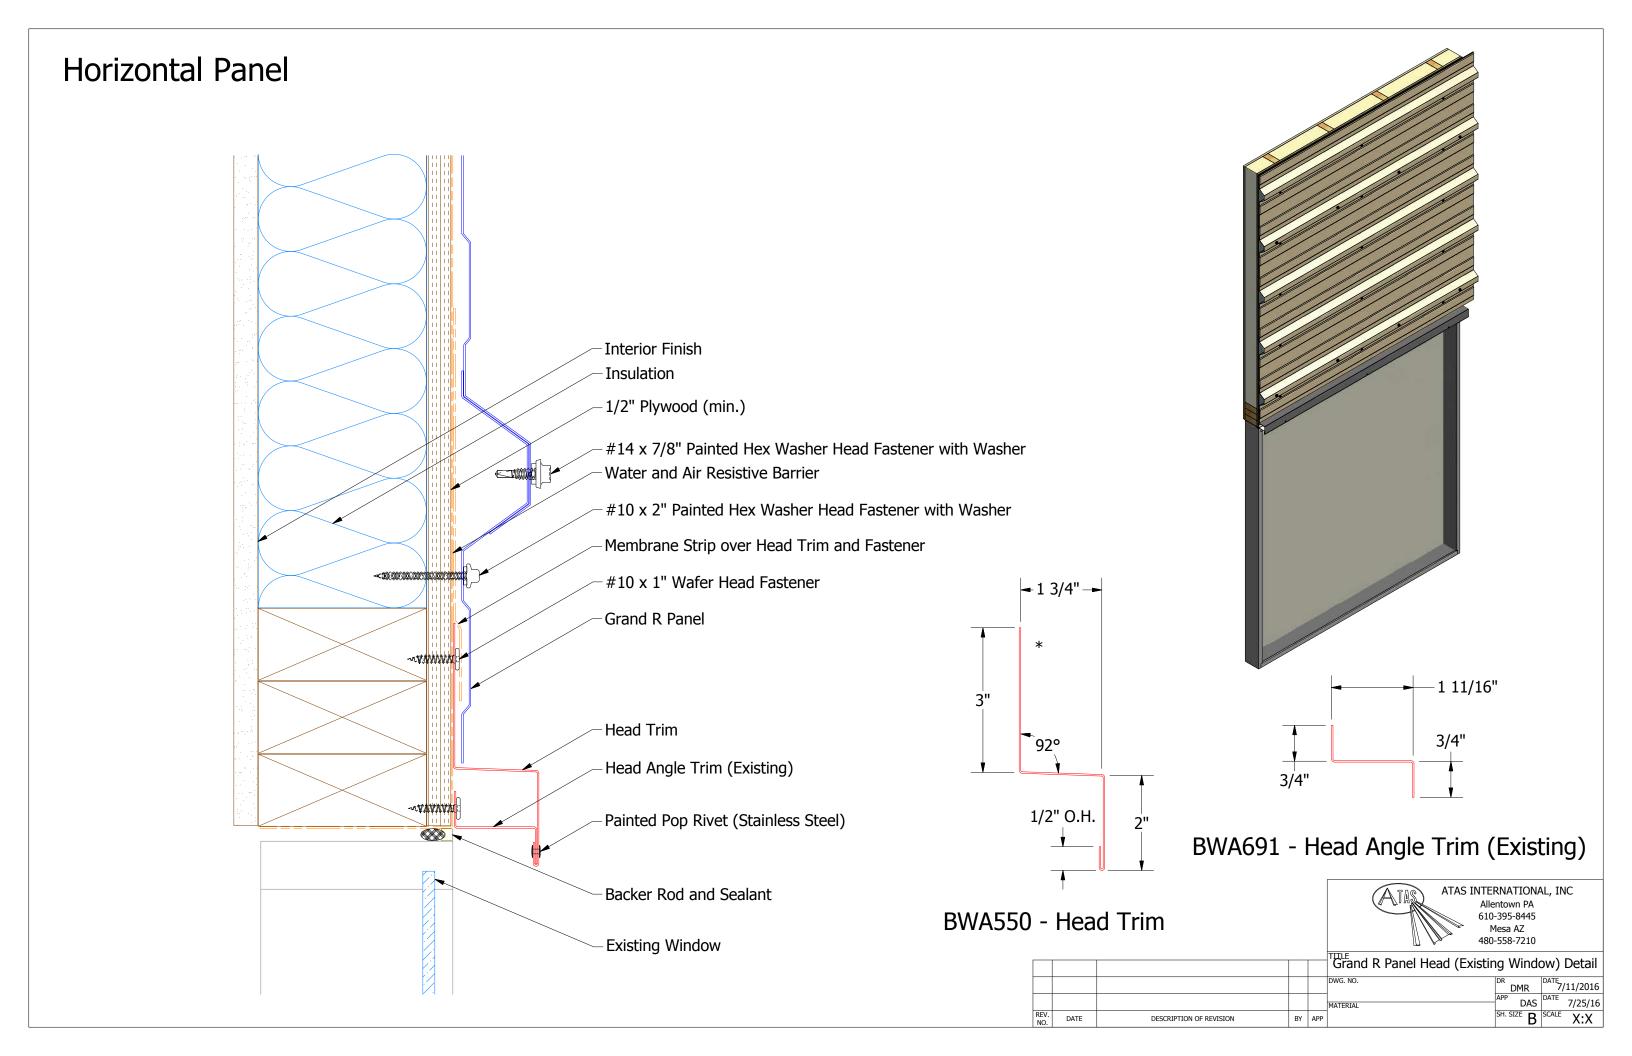

DESCRIPTION OF REVISION

|  | Grand R Head | d b | etail |        |
|--|--------------|-----|-------|--------|
|  | DWG. NO.     | DR  | KRK   | DATE 2 |
|  |              | APP | DΔS   | DATE - |

BY APP