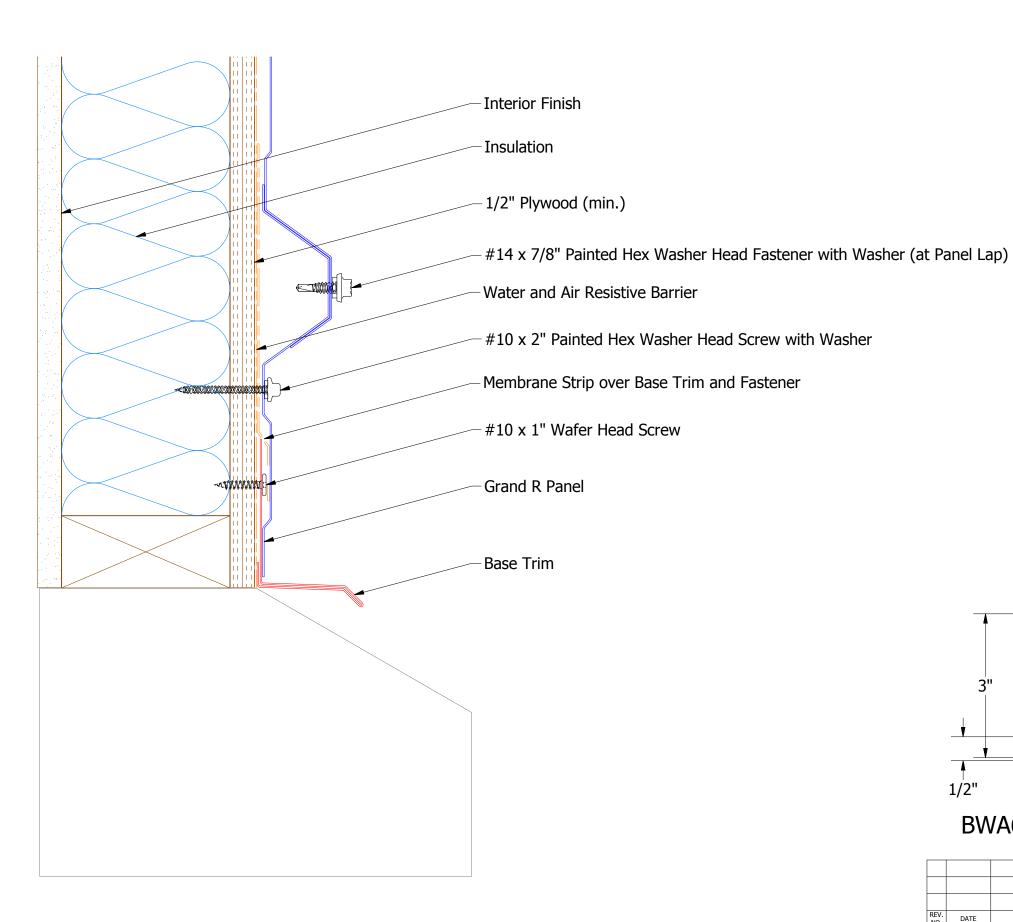

BWA661 - Base Trim

| ATAS INTERNATIONAL, INC |
|-------------------------|
| Allentown PA            |
| 610-395-8445            |
| Mesa AZ                 |
| 480-558-7210            |

|             |      |                         |    |     | Grand R Base | Detail     |               |
|-------------|------|-------------------------|----|-----|--------------|------------|---------------|
|             |      |                         |    |     | DWG. NO.     | KRK        | DATE 2/3/2016 |
|             |      |                         |    |     | MATERIAL     | APP DAS    | DATE 7/20/16  |
| REV.<br>NO. | DATE | DESCRIPTION OF REVISION | BY | APP |              | SH. SIZE B | SCALE X:X     |
|             |      |                         |    |     |              |