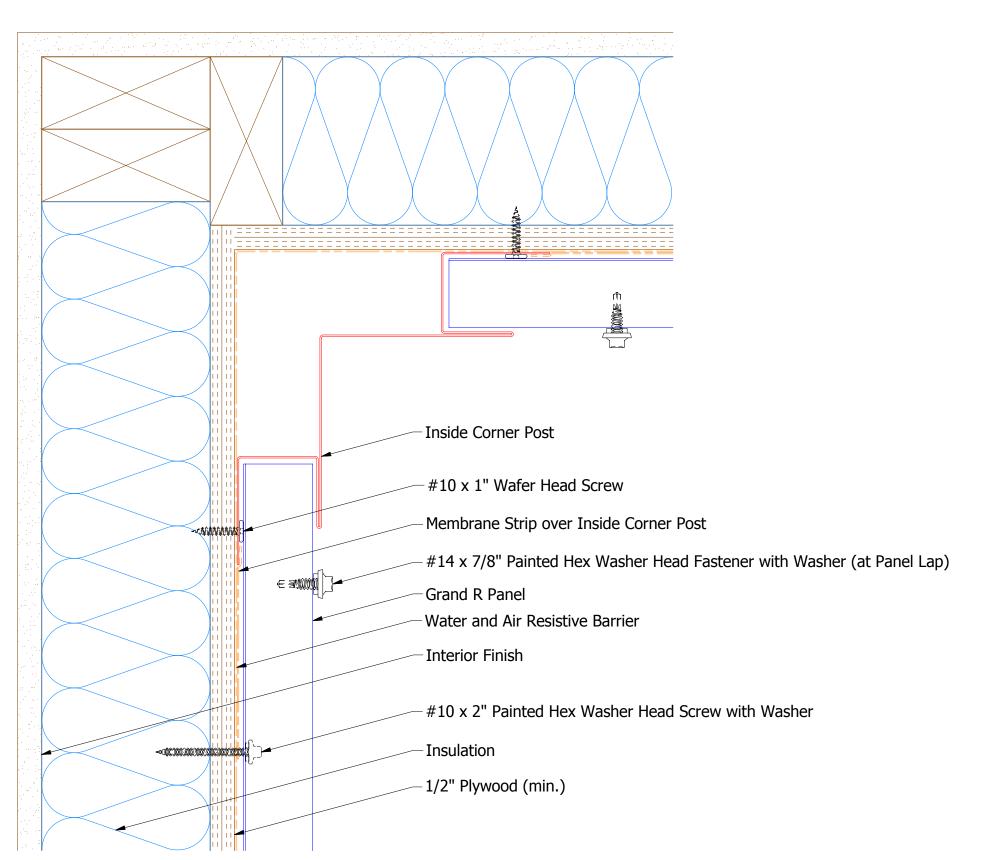

BWA601 - Inside Corner Post

|      |                         |    |     |          | Grand R Inside Corner Detail |                    |               |  |
|------|-------------------------|----|-----|----------|------------------------------|--------------------|---------------|--|
|      |                         |    |     | DWG. NO. |                              | DR<br>KRK          | DATE 2/4/2016 |  |
|      |                         |    |     | MATERIAL |                              | <sup>APP</sup> DAS | DATE 7/20/16  |  |
| DATE | DESCRIPTION OF REVISION | BY | APP |          |                              | SH. SIZE B         | SCALE X:X     |  |