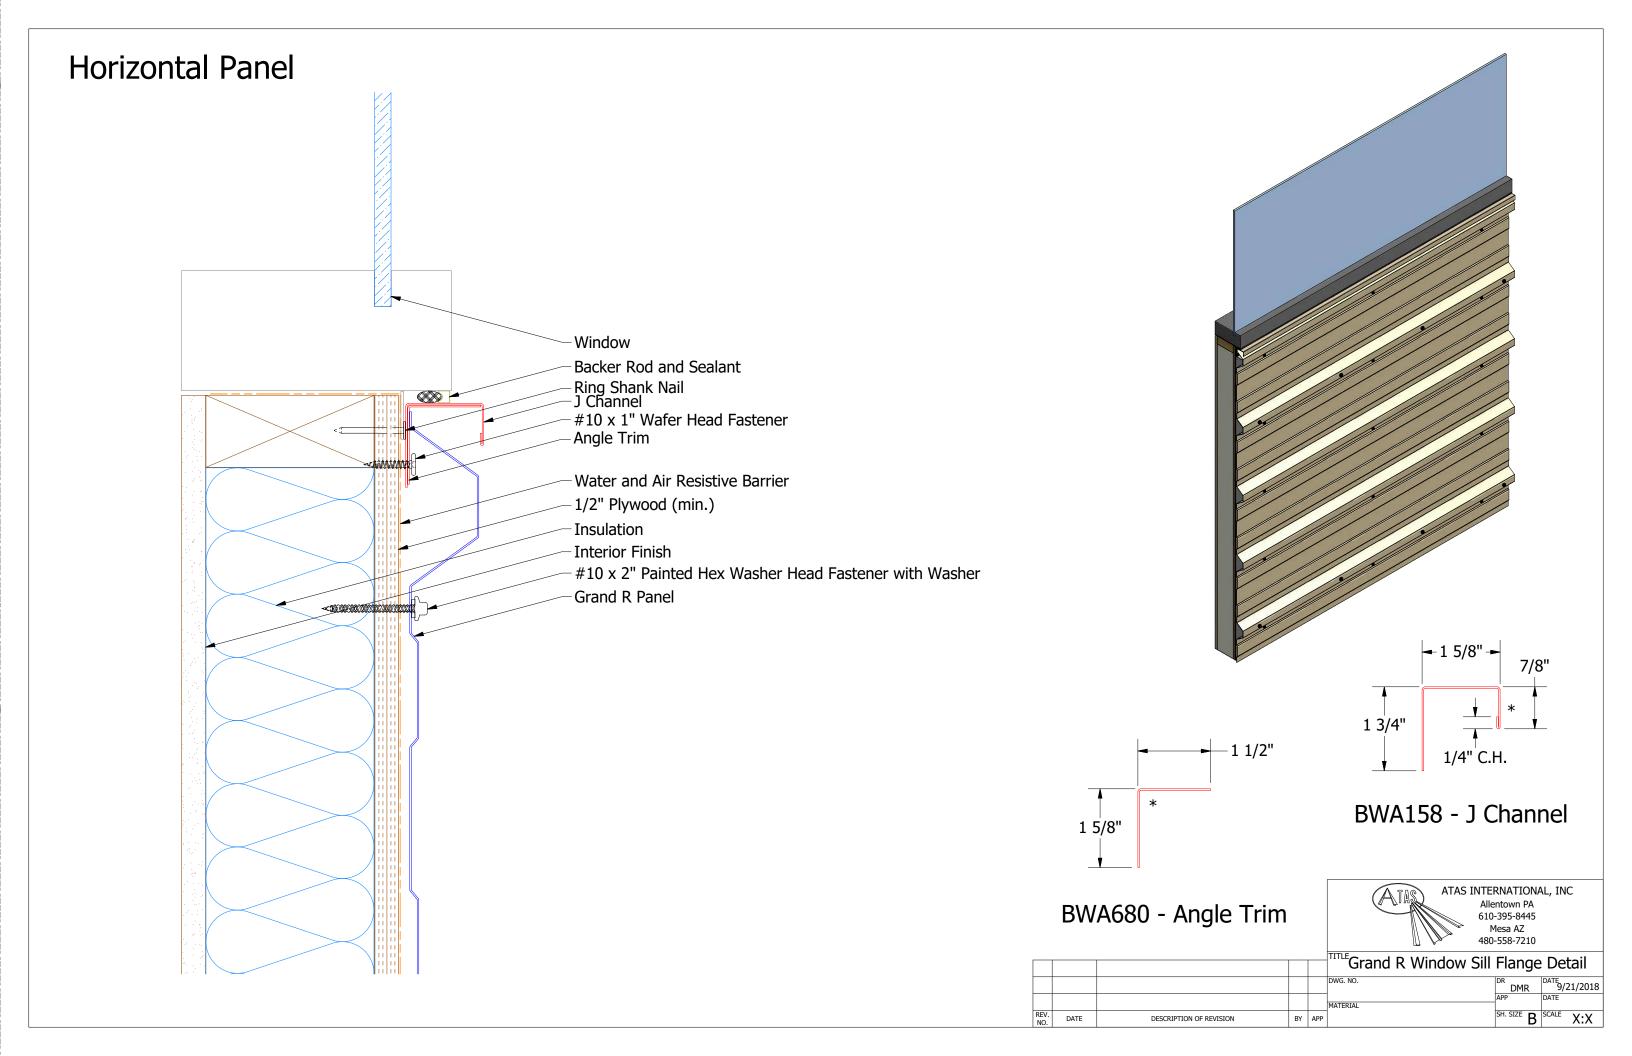

# **Horizontal Panel** - Window - Backer Rod and Sealant Angle Trim #10 x 1" Wafer Head Fastener -J Channel - Water and Air Resistive Barrier ~\V\V\V\ - 1/2" Plywood (min.) - Insulation -#10 x 2" Painted Hex Washer Head Fastener with Washer - Interior Finish -Grand R Panel **→** 1 5/8" **→** 1 3/4" **—1 1/2**" 1 5/8" BWA158 - J Channel ATAS INTERNATIONAL, INC BWA680 - Angle Trim Frand R Existing Window Sill Detail DESCRIPTION OF REVISION