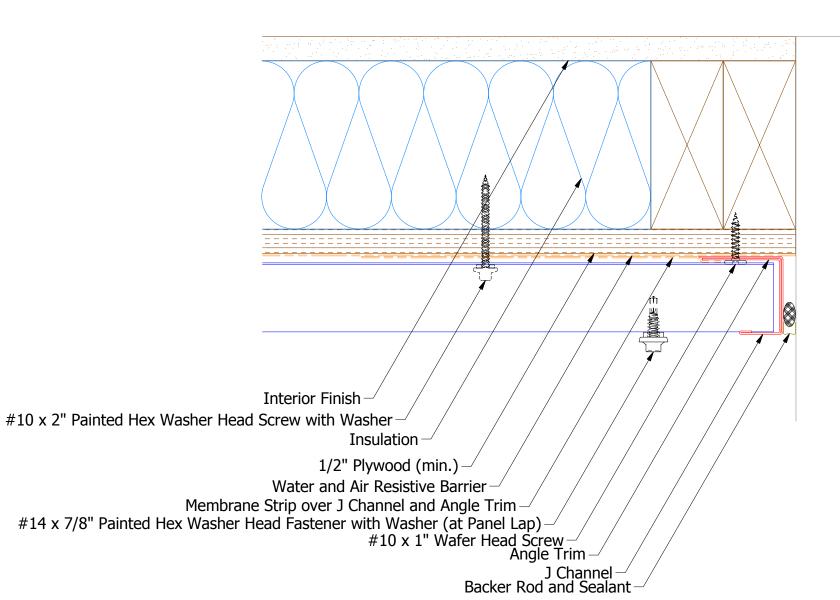

Trim

| ATAS INTERNATIONAL, INC |
|-------------------------|
| Allentown PA            |
| 610-395-8445            |
| Mesa AZ                 |
| 480-558-7210            |

|             |      |                         |    |     | Grand R Base | Detail     |               |
|-------------|------|-------------------------|----|-----|--------------|------------|---------------|
|             |      |                         |    |     | DWG. NO.     | KRK        | DATE 2/3/2016 |
|             |      |                         |    |     | MATERIAL     | APP DAS    | DATE 7/20/16  |
| REV.<br>NO. | DATE | DESCRIPTION OF REVISION | BY | APP |              | SH. SIZE B | SCALE X:X     |
|             |      |                         |    |     |              |            |               |







### BWA680 - Ange Trim

| Mesa AZ                      |       | ATAS INTERNATIONAL, INC Allentown PA 610-395-8445 |
|------------------------------|-------|---------------------------------------------------|
| TITLE Crand D Endwall Datail | TITLE | 480-558-7210                                      |

BWA158 - J Channel

**-**1 3/4" **-**

1/4" C.H.

|             |      |                         |    |     | TITLE    | Grand R Endwall Detail |    |
|-------------|------|-------------------------|----|-----|----------|------------------------|----|
|             |      |                         |    |     | DWG. NO. | DR KRK DATE 2/4/20:    | 16 |
|             |      |                         |    |     | MATERIAL | APP DAS DATE 7/20/1    | 16 |
| REV.<br>NO. | DATE | DESCRIPTION O