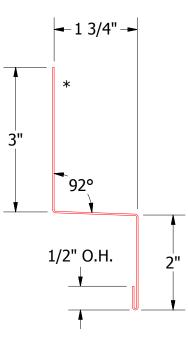

DESCRIPTION OF REVISION

|  | Grand R Head | d b | etail |        |
|--|--------------|-----|-------|--------|
|  | DWG. NO.     | DR  | KRK   | DATE 2 |
|  |              | APP | DΔS   | DATE - |

BY APP