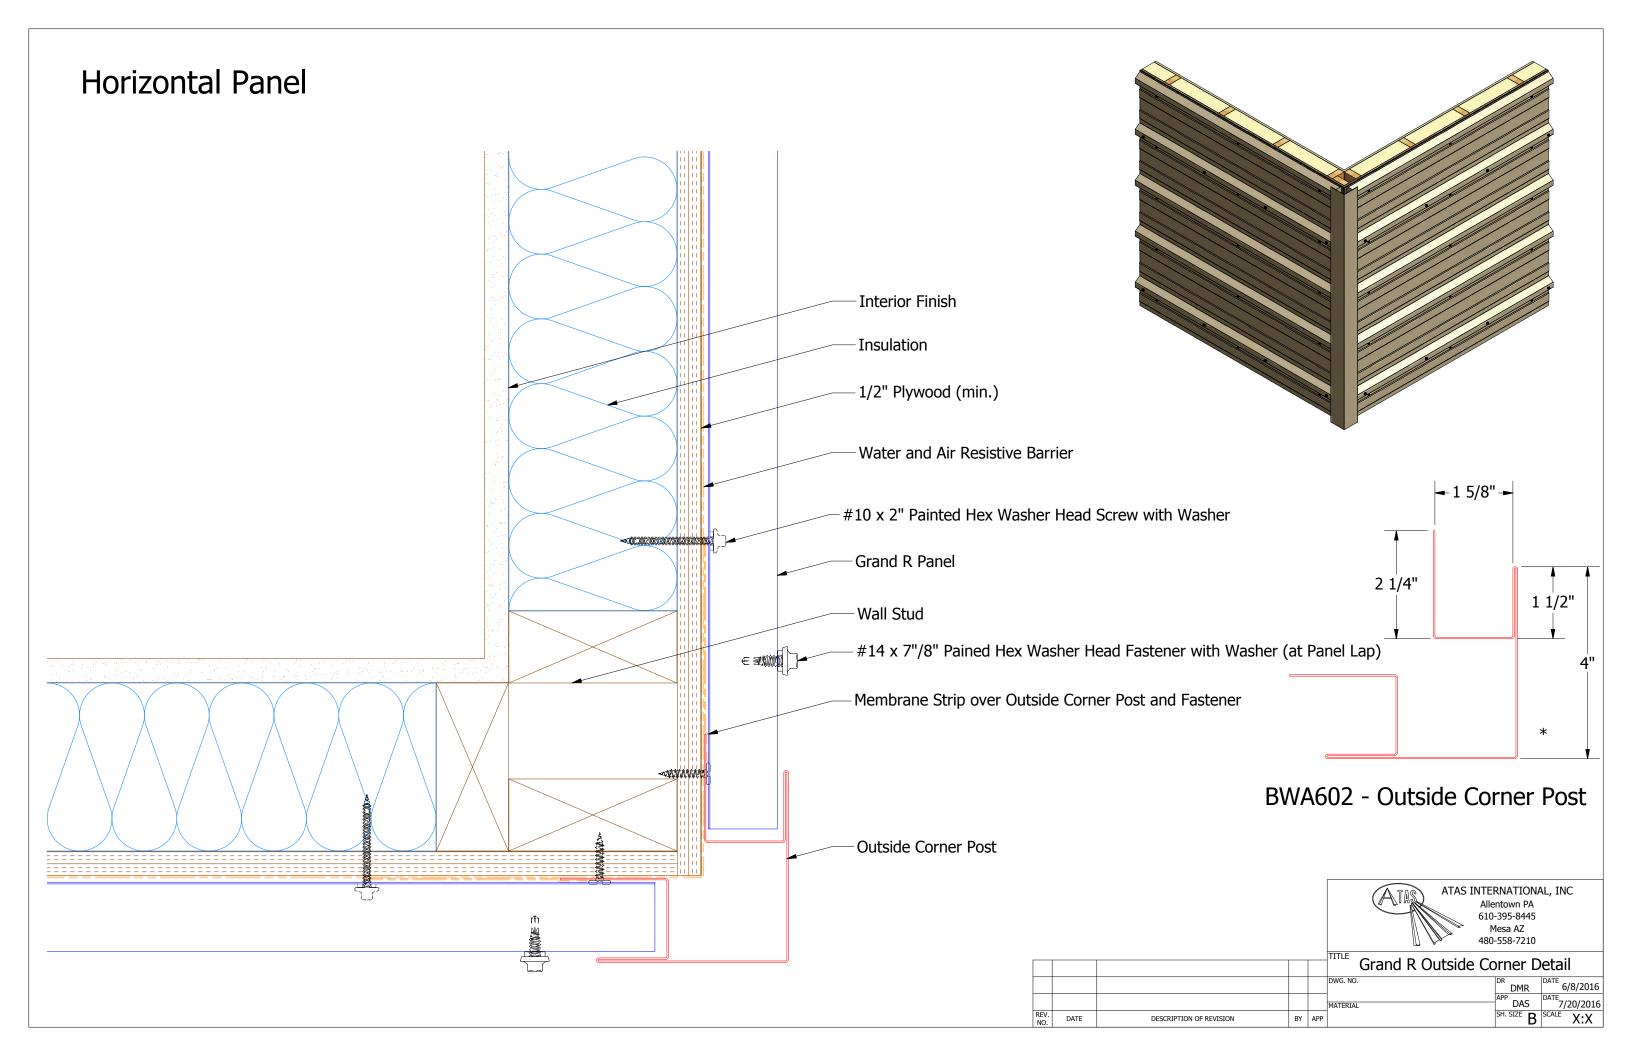

BWA601 - Inside Corner Post

|      |                         |    |     |          | Grand R Inside Corner Detail |                    |               |  |
|------|-------------------------|----|-----|----------|------------------------------|--------------------|---------------|--|
|      |                         |    |     | DWG. NO. |                              | DR<br>KRK          | DATE 2/4/2016 |  |
|      |                         |    |     | MATERIAL |                              | <sup>APP</sup> DAS | DATE 7/20/16  |  |
| DATE | DESCRIPTION OF REVISION | BY | APP |          |                              | SH. SIZE B         | SCALE X:X     |  |