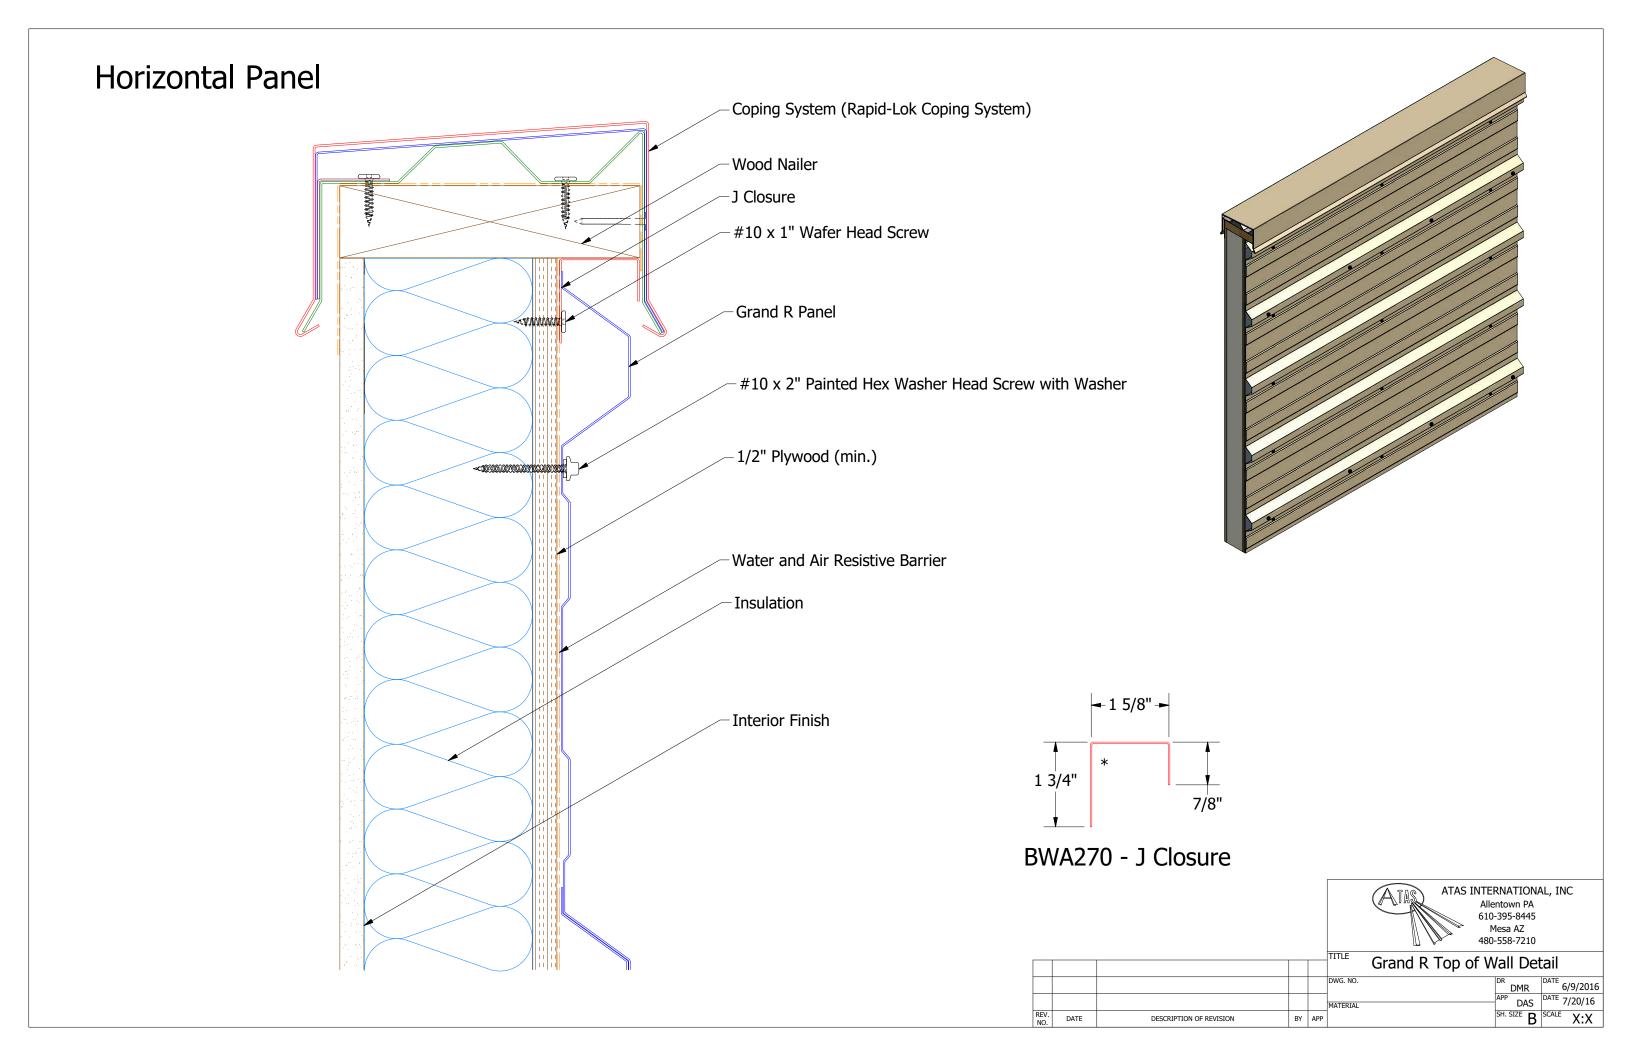

BWA661 - Base Trim

| ATAS INTERNATIONAL, INC |
|-------------------------|
| Allentown PA            |
| 610-395-8445            |
| Mesa AZ                 |
| 480-558-7210            |

|             |      |                         |    |     | Grand R Base | Detail     |               |
|-------------|------|-------------------------|----|-----|--------------|------------|---------------|
|             |      |                         |    |     | DWG. NO.     | KRK        | DATE 2/3/2016 |
|             |      |                         |    |     | MATERIAL     | APP DAS    | DATE 7/20/16  |
| REV.<br>NO. | DATE | DESCRIPTION OF REVISION | BY | APP |              | SH. SIZE B | SCALE X:X     |
|             |      |                         |    |     |              |            |               |