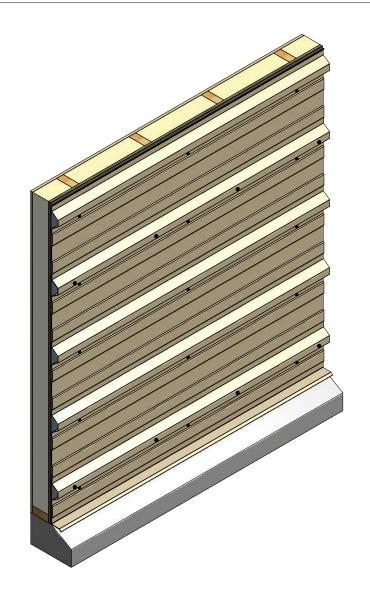

BWA661 - Base Trim

| ATAS INTERNATIONAL, INC |
|-------------------------|
| Allentown PA            |
| 610-395-8445            |
| Mesa AZ                 |
| 480-558-7210            |

|             |      |                         |    |     | Grand R Base | Detail     |               |
|-------------|------|-------------------------|----|-----|--------------|------------|---------------|
|             |      |                         |    |     | DWG. NO.     | KRK        | DATE 2/3/2016 |
|             |      |                         |    |     | MATERIAL     | APP DAS    | DATE 7/20/16  |
| REV.<br>NO. | DATE | DESCRIPTION OF REVISION | BY | APP |              | SH. SIZE B | SCALE X:X     |
|             |      |                         |    |     |              |            |