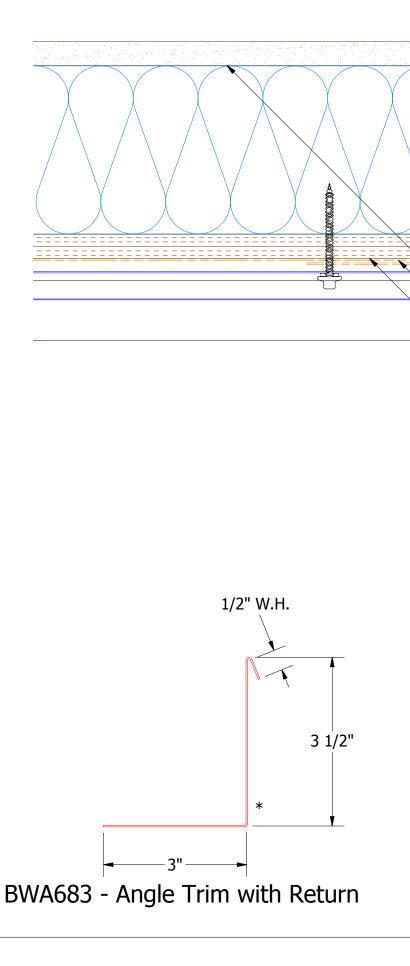

# **Horizontal Panel** - Window - Angle Trim with Return - Insulation **-**1 3/4" **-**Backer Rod and Sealant - Angle Trim - Butyl Tape 1 5/8" #10 x 1" Wafer Head Screw - J Channel - Membrane Strip over J Channel and Angle Trim - Interior Finish BWA158 - J Channel -Grand R Panel <del>-</del> 1 5/8" <del>-</del> - #14 x 7/8" Painted Hex Washer Head Fastener with Washer (at Panel Lap) 1/2" W.H. - Water and Air Resistive Barrier 1 1/2" - 1/2" Plywood (min.) - #10 x 2" Painted Hex Washer Head Screw with Washer BWA680 - Angle Trim 3 1/2" ATAS INTERNATIONAL, INC Grand R Jamb Detail BWA683 - Angle Trim with Return DESCRIPTION OF REVISION