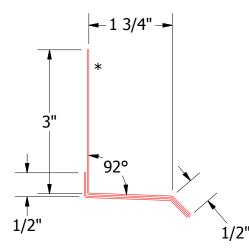

BWA661 - Base Trim

| ATAS INTERNATIONAL, INC |
|-------------------------|
| Allentown PA            |
| 610-395-8445            |
| Mesa AZ                 |
| 480-558-7210            |

|             |      |                         |    |     | Grand R Base | Detail     |               |
|-------------|------|-------------------------|----|-----|--------------|------------|---------------|
|             |      |                         |    |     | DWG. NO.     | KRK        | DATE 2/3/2016 |
|             |      |                         |    |     | MATERIAL     | APP DAS    | DATE 7/20/16  |
| REV.<br>NO. | DATE | DESCRIPTION OF REVISION | BY | APP |              | SH. SIZE B | SCALE X:X     |
|             |      |                         |    |     |              |            |               |