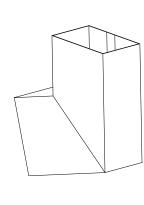

Out Elbow

In Elbow

Left Elbow

**Note:** Downspout and Downspout Accessories are tapered unless otherwise specified.

| Quantity:                                       |         |         |       |       |  |
|-------------------------------------------------|---------|---------|-------|-------|--|
| Total LF (12'-0" pcs) (                         |         |         | _)    |       |  |
| (3) 1" wide straps furnished per 12'-0" section |         |         |       |       |  |
| <b>Standard Accessories:</b> ⊠ Fabricated       |         |         |       |       |  |
| Outlet Tube(s)                                  |         |         |       |       |  |
| Box Downspout Out Elbow(s)                      |         |         |       |       |  |
| Box Downspout In Elbow(s)                       |         |         |       |       |  |
| Box Downspout Right Elbow(s)                    |         |         |       |       |  |
| Box Downspout Left Elbow(s)                     |         |         |       |       |  |
|                                                 |         |         |       |       |  |
| MATERIAL:                                       | THICKN  | ESS:    |       |       |  |
| ☐ Pre-Finished Aluminum                         | □ .032  | □ .040  | □.050 | □.063 |  |
| $\square$ Mill Finished Aluminum                | □.032   | □.040   | □.050 | □.063 |  |
| ☐ Pre-Finished Steel                            | ☐ 24 ga | □ 22 ga |       |       |  |
| ☐ Stainless Steel                               | ☐ 26 ga |         |       |       |  |
| COLOR:                                          |         |         |       |       |  |