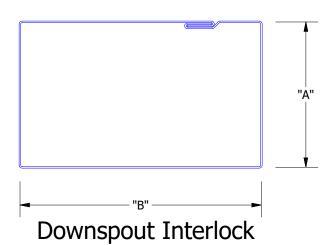

## **Downspout Accessories Interlock**

| Job Name:                | Customer:       |  |  |
|--------------------------|-----------------|--|--|
| Job #:                   | Representative: |  |  |
| Location:                | Distributor:    |  |  |
| <b>CUSTOMER APPROVAL</b> |                 |  |  |
| Authorized Signature:    |                 |  |  |
| Approved by:             |                 |  |  |
| Date:                    |                 |  |  |