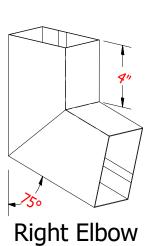

Out Elbow

In Elbow

Left Elbow

**Note:** Downspout and Downspout Accessories are tapered unless otherwise specified.

| Quantity:                                       |         |         |       |       |  |
|-------------------------------------------------|---------|---------|-------|-------|--|
| Total LF (12'-0" pcs) (                         |         |         | _)    |       |  |
| (3) 1" wide straps furnished per 12'-0" section |         |         |       |       |  |
| <b>Standard Accessories:</b> ⊠ Fabricated       |         |         |       |       |  |
| Outlet Tube(s)                                  |         |         |       |       |  |
| Box Downspout Out Elbow(s)                      |         |         |       |       |  |
| Box Downspout In Elbow(s)                       |         |         |       |       |  |
| Box Downspout Right Elbow(s)                    |         |         |       |       |  |
| Box Downspout Left Elbow(s)                     |         |         |       |       |  |
|                                                 |         |         |       |       |  |
| MATERIAL:                                       | THICKN  | ESS:    |       |       |  |
| ☐ Pre-Finished Aluminum                         | □ .032  | □ .040  | □.050 | □.063 |  |
| $\square$ Mill Finished Aluminum                | □.032   | □.040   | □.050 | □.063 |  |
| ☐ Pre-Finished Steel                            | ☐ 24 ga | □ 22 ga |       |       |  |
| ☐ Stainless Steel                               | ☐ 26 ga |         |       |       |  |
| COLOR:                                          |         |         |       |       |  |