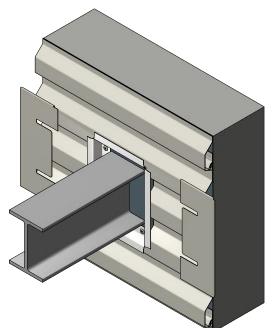

NOTE: Retrofit covers are beneficial when a standard one piece cover cannot be slid over the feature being flashed. The cover seam can either be oriented vertically (as shown) or horizontally.

Patent Number: 10,439,380B2