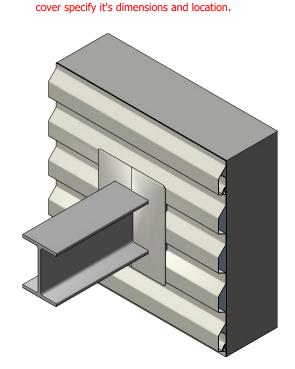

NOTE: Retrofit covers are beneficial when a standard one piece cover cannot be slid over the feature being flashed. The cover seam can either be oriented vertically (as shown) or horizontally.

Patent Number: 10,439,380B2