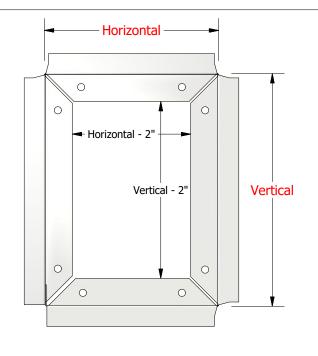

Order #

Horizontal:

Vertical:

**Base Dimensions** 

For use with (Panel SKU): Height (If specific size requested):

Alum: .032 .040

Steel: 24ga

Color: