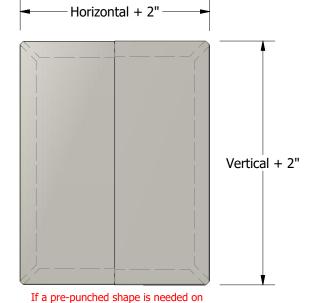

Order #

Horizontal:

Vertical:

**Base Dimensions** 

For use with (Panel SKU): Height (If specific size requested):

Alum: .032 .040

Steel: 24ga

Color: