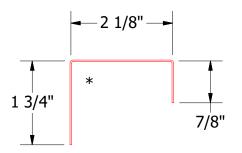

## **Horizontal Panel** Coping System (Rapid-Lok Coping System) Wood Nailer -J Closure ~\AWWW. #10 x 1" Wafer Head Screw Water and Air Resistive Barrier - 1/2" Plywood (min.) - Insulation Wave Panel - #10 x 2" Painted Hex Washer Head Screw with Washer Interior Finish - #14 x 7/8" Painted Hex Washer Head Fastener with Washer

J Closure

|      |                         |    | Wave Panel Top of Wall Detail |          |            |               |
|------|-------------------------|----|-------------------------------|----------|------------|---------------|
|      |                         |    |                               | ·        |            |               |
|      |                         |    |                               | DWG. NO. | DMR DMR    | DATE 9/1/2016 |
|      |                         |    |                               |          | APP        | DATE          |
|      |                         |    |                               | MATERIAL |            |               |
| DATE | DESCRIPTION OF REVISION | BY | APP                           |          | SH. SIZE R | SCALE X:X     |