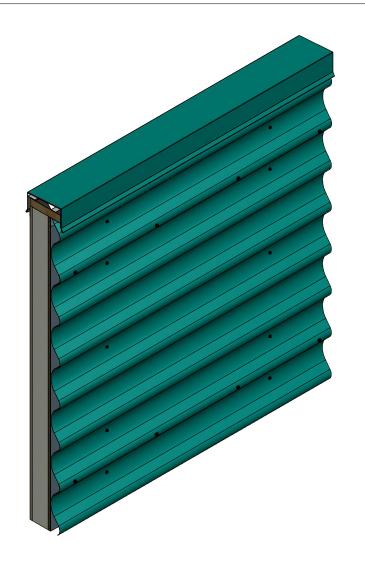

## **Horizontal Panel** Coping System (Rapid-Lok Coping System) Wood Nailer -J Closure ~\AWWW. #10 x 1" Wafer Head Screw Water and Air Resistive Barrier - 1/2" Plywood (min.) - Insulation Wave Panel - #10 x 2" Painted Hex Washer Head Screw with Washer Interior Finish - #14 x 7/8" Painted Hex Washer Head Fastener with Washer