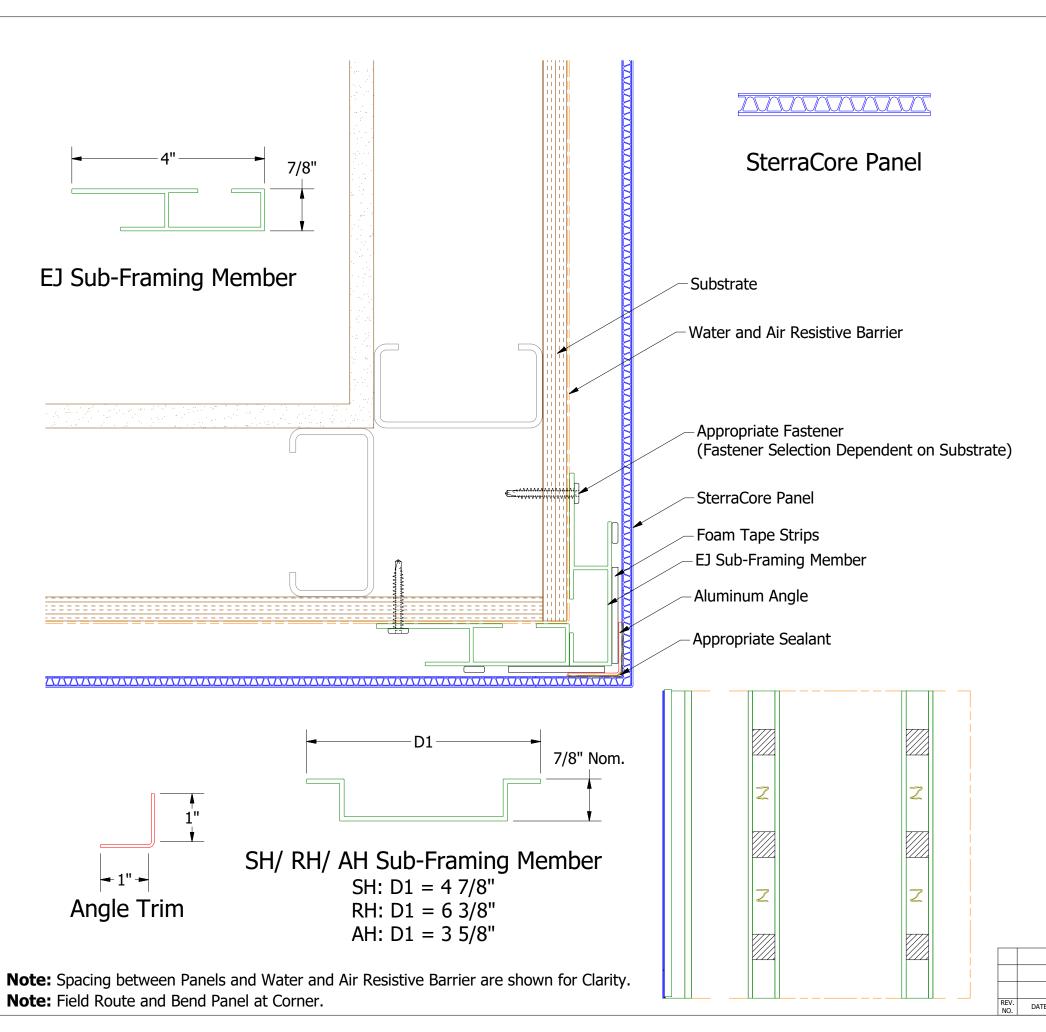

- (1) Sub-Framing Member Installed 16" 24" O.C.
- (2) Panel Adhesive Applied 16" O.C. Vertically and 4" Foam Tape Strips Installed Vertically on Sub-Framing Member. (Refer to Sub-Framing Details)

SterraCore Routed Outside Corner Detail - 1 Piece