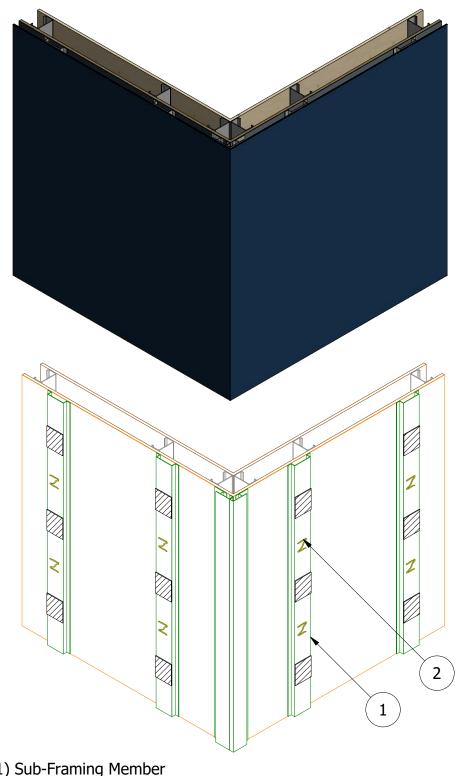

- (1) Sub-Framing Member Installed 16" 24" O.C.
- (2) Panel Adhesive Applied 16" O.C. Vertically and 4" Foam Tape Strips Installed Vertically on Sub-Framing Member. (Refer to Sub-Framing Details)

SterraCore Routed Outside Corner Detail - 1 Piece