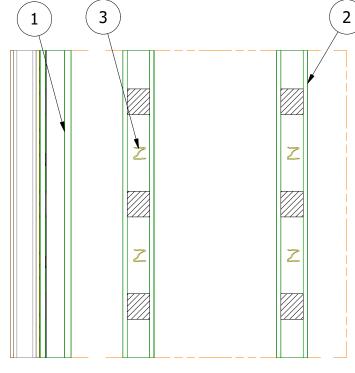

## SterraCore Panel

- (1) Inside Corner Extrusion Installed on EJ Sub-Framing Member.
- (2) Sub-Framing Member Installed 16" 24" O.C.
- (3) Panel Adhesive Applied 16" O.C. Vertically and 4" Foam Tape Strips Installed Vertically on Sub-Framing Member. (Refer to Sub-Framing Details)