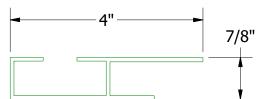

EJ Sub-Framing Member

|  | "SterraCore | Inside | Corner | Detail | - 1  | Piece |
|--|-------------|--------|--------|--------|------|-------|
|  | DWG NO      |        |        | DR.    | DATE |       |