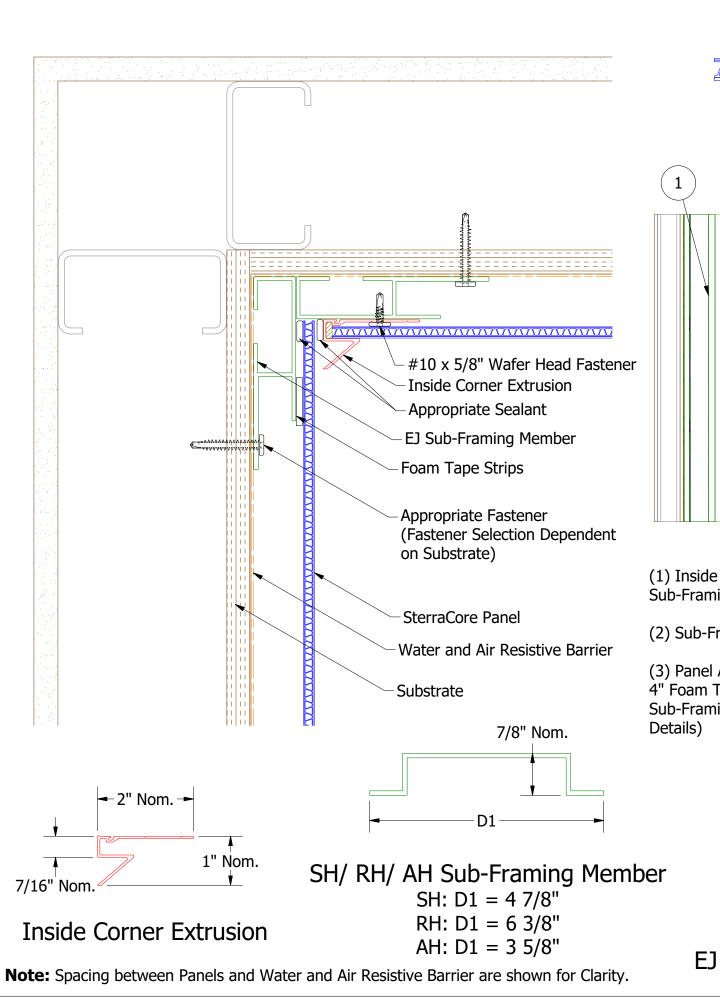

## SterraCore Panel

- (1) Inside Corner Extrusion Installed on EJ Sub-Framing Member.
- (2) Sub-Framing Member Installed 16" 24" O.C.
- (3) Panel Adhesive Applied 16" O.C. Vertically and 4" Foam Tape Strips Installed Vertically on Sub-Framing Member. (Refer to Sub-Framing Details)