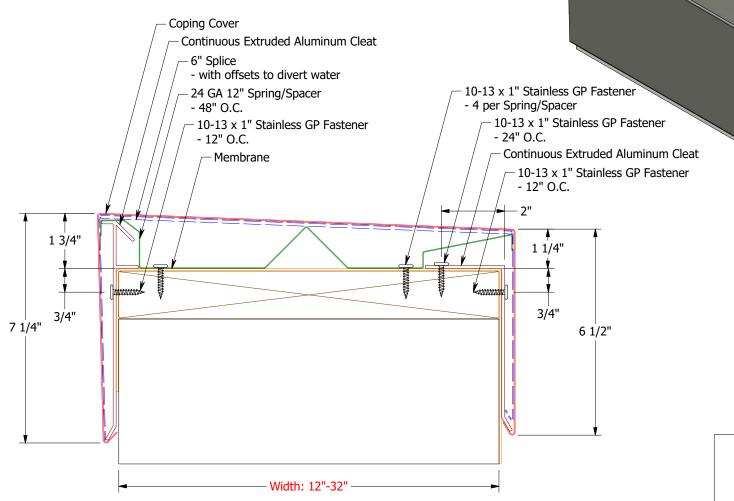

| DOM 121                          |                                | <u> </u>                                                                                                                                 |                                                                                                       |                                                                 |              |                                                                        |
|----------------------------------|--------------------------------|------------------------------------------------------------------------------------------------------------------------------------------|-------------------------------------------------------------------------------------------------------|-----------------------------------------------------------------|--------------|------------------------------------------------------------------------|
| BOM per 12'                      | Ouastit :                      | Standard Mate                                                                                                                            |                                                                                                       |                                                                 |              |                                                                        |
| Component                        | Quantity                       | Available Gauges                                                                                                                         | Materials                                                                                             |                                                                 |              |                                                                        |
| Coping Cover                     | 1                              |                                                                                                                                          | 24 GA, 22 GA                                                                                          |                                                                 |              |                                                                        |
| Extruded Cleat                   | 1                              |                                                                                                                                          | 24 GA, 22 GA                                                                                          |                                                                 |              |                                                                        |
| 6" Splice                        | 1                              |                                                                                                                                          | 40, .050, .063                                                                                        |                                                                 |              |                                                                        |
| 24 GA 12" Spring/Spacer          | 3                              | Mill Alum0                                                                                                                               | 40, .050, .063                                                                                        |                                                                 |              |                                                                        |
| 10-13 x 1" Stainless GP Fastener |                                | C                                                                                                                                        |                                                                                                       |                                                                 |              |                                                                        |
| 1 3/4" 7 1/4"                    | 6" Sp<br>- with<br>- 24<br>- 4 | uous Extruded Aluminum<br>dice<br>n 1/2" Hems to divert wat<br>GA 12" Spring/Spacer<br>18" O.C.<br>0-13 x 1" Stainless GP Fa<br>12" O.C. | er stener 3 x 1" Stainless GP Fa er Spring/Spacer  - 10-13 x 1" Stainle - 12" O.C.  - Continuous Extr | ss GP Fastener<br>ruded Aluminum Cleat<br>Stainless GP Fastener |              |                                                                        |
| 13/16" x 1/2" Hem                |                                |                                                                                                                                          |                                                                                                       |                                                                 |              | ATAS INTERNATIONAL, INC Allentown PA 610-395-8445 Mesa AZ 480-558-7210 |
|                                  |                                |                                                                                                                                          |                                                                                                       |                                                                 | TITLE        | Rapid Lok Ultra Coping Product Detail                                  |
| -                                |                                | - Width: 4"-12"                                                                                                                          | 02 5/27/2021                                                                                          | Removed 5 3/4" Face Dimension and 5" Back Dimension.            | KRK DWG. NO. | IDR IDATE                                                              |
|                                  |                                | madii 1 12                                                                                                                               | ·                                                                                                     |                                                                 |              | PJR 09-10-15  APP DATE                                                 |
|                                  |                                |                                                                                                                                          | 01 12/13/2019                                                                                         |                                                                 | DMR MATERIAL |                                                                        |
|                                  |                                |                                                                                                                                          | REV.<br>NO. DATE                                                                                      | DESCRIPTION OF REVISION                                         | BY APP       | SH. SIZE A SCALE X:X                                                   |