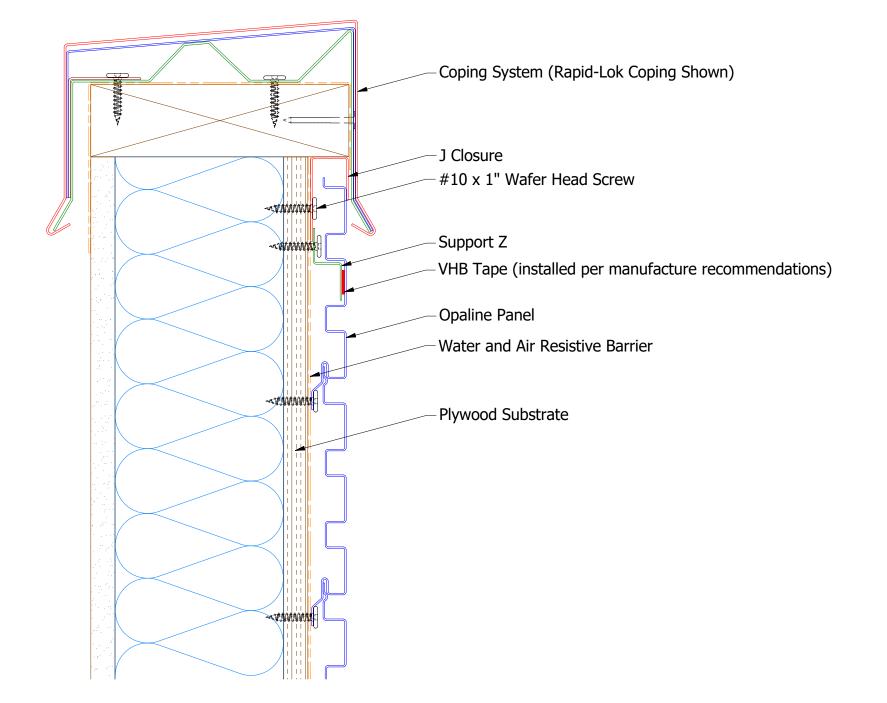

OPA270 - J Closure

Opaline Top of Wall Detail

| Note: * denotes co | olor side. |
|--------------------|------------|
|--------------------|------------|

Note: stainless steel pop rivets maybe needed along with VHB tape for longer panels.