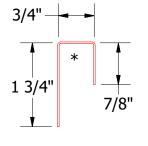

OPA270 - J Closure

Opaline Top of Wall Detail

| Note: * denotes co | olor side. |
|--------------------|------------|
|--------------------|------------|

Note: stainless steel pop rivets maybe needed along with VHB tape for longer panels.