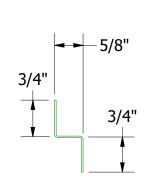

## OPA681 - Support Z

|           |                                |                                       |     | TITLE                                        |
|-----------|--------------------------------|---------------------------------------|-----|----------------------------------------------|
|           |                                |                                       |     |                                              |
|           |                                |                                       |     | DWG.                                         |
| 8/31/2021 | Changed Pop Rivets to VHB Tape | KRK                                   |     | MATER                                        |
| DATE      | DESCRIPTION OF REVISION        | BY                                    | APP |                                              |
|           |                                | · · · · · · · · · · · · · · · · · · · |     | 8/31/2021 Changed Pop Rivets to VHB Tape KRK |