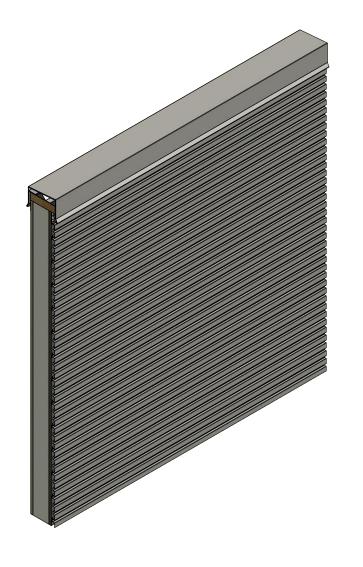

## **Horizontal Panel**







## OPA681 - Support Z

|           |                                |                                       |     | TITLE                                        |
|-----------|--------------------------------|---------------------------------------|-----|----------------------------------------------|
|           |                                |                                       |     |                                              |
|           |                                |                                       |     | DWG.                                         |
| 8/31/2021 | Changed Pop Rivets to VHB Tape | KRK                                   |     | MATER                                        |
| DATE      | DESCRIPTION OF REVISION        | BY