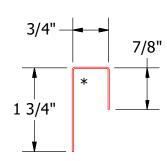

## **Horizontal Panel**

BGA270 - J Closure

| ATAR A | ATAS INTERNATIONAL, INC |
|--------|-------------------------|
|        | Allentown PA            |
|        | 610-395-8445            |
|        | Mesa AZ                 |
|        | 480-558-7210            |
|        |                         |

|  |             |      |                         |    |     | TITLE    | Condition (Mall Balati     |            |                   |
|--|-------------|------|-------------------------|----|-----|----------|----------------------------|------------|-------------------|
|  |             |      |                         |    |     |          | Grand C Top of Wall Detail |            |                   |
|  |             |      |                         |    |     | DWG. NO. |                            | DR<br>KRK  | DATE<br>2/18/2016 |
|  |             |      |                         |    |     | MATERIAL |                            | APP DAS    | B/8/16            |
|  | REV.<br>NO. | DATE | DESCRIPTION OF REVISION | BY | APP |          |                            | SH. SIZE B | SCALE X:X         |