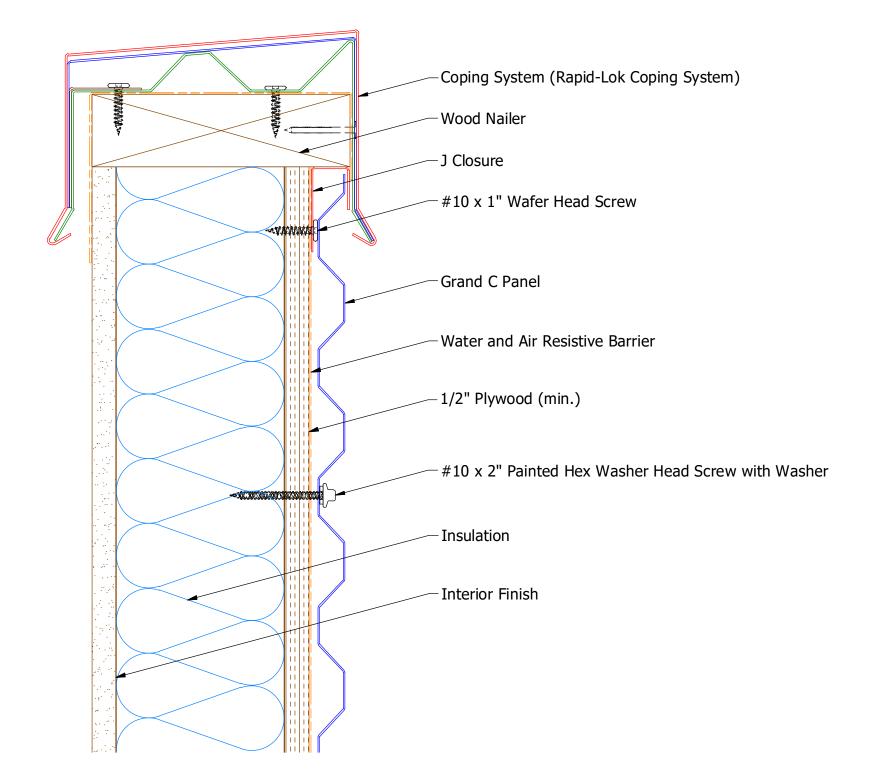

## **Horizontal Panel**

BGA270 - J Closure

| ATAR A | ATAS INTERNATIONAL, INC |
|--------|-------------------------|
|        | Allentown PA            |
|        | 610-395-8445            |
|        | Mesa AZ                 |
|        | 480-558-7210            |
|        |                         |

|  |             |      |                         |    |     | TITLE    | Condition (Mall Balati     |            |                   |
|--|-------------|------|-------------------------|----|-----|----------|----------------------------|------------|-------------------|
|  |             |      |                         |    |     |          | Grand C Top of Wall Detail |            |                   |
|  |             |      |                         |    |     | DWG. NO. |                            | DR<br>KRK  | DATE<br>2/18/2016 |
|  |             |      |                         |    |     | MATERIAL |                            | APP DAS    | B/8/16            |
|  | REV.<br>NO. | DATE | DESCRIPTION OF REVISION | BY | APP |          |                            | SH. SIZE B | SCALE X:X         |