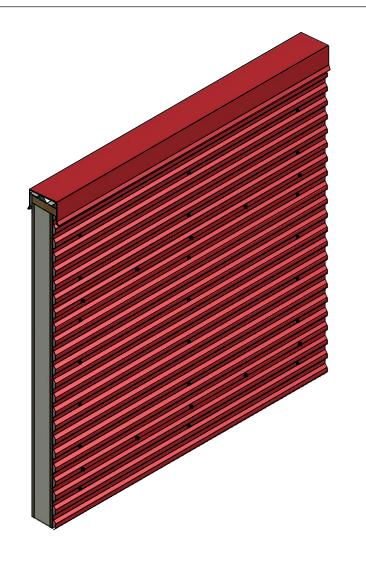

## **Horizontal Panel**

BGA270 - J Closure

| ATAR A | ATAS INTERNATIONAL, INC |
|--------|-------------------------|
|        | Allentown PA            |
|        | 610-395-8445            |
|        | Mesa AZ                 |
|        | 480-558-7210            |
|        |                         |

|  |             |      |                         |    |     | TITLE    | Condition (Mall Balati     |            |                   |
|--|-------------|------|-------------------------|----|-----|----------|----------------------------|------------|-------------------|
|  |             |      |                         |    |     |          | Grand C Top of Wall Detail |            |                   |
|  |             |      |                         |    |     | DWG. NO. |                            | DR<br>KRK  | DATE<br>2/18/2016 |
|  |             |      |                         |    |     | MATERIAL |                            | APP DAS    | B/8/16            |
|  | REV.<br>NO. | DATE | DESCRIPTION OF REVISION | BY | APP |          |                            | SH. SIZE B | SCALE X:X         |