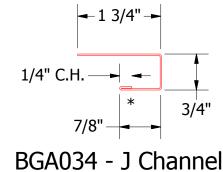

|                         |    |     | Grand C Endwall Detail |            |          |         |  |  |
|-------------------------|----|-----|------------------------|------------|----------|---------|--|--|
|                         |    |     | Grana C Enawan Detail  |            |          |         |  |  |
|                         |    |     | DWG. NO.               | DR<br>KRK  | DATE 2/1 | 17/2016 |  |  |
|                         |    |     | MATERIAL               | DAS        |          | 8/8/16  |  |  |
| DESCRIPTION OF REVISION | BY | APP |                        | SH. SIZE B | SCALE    | X:X     |  |  |
|                         | •  |     | •                      |            |          |         |  |  |