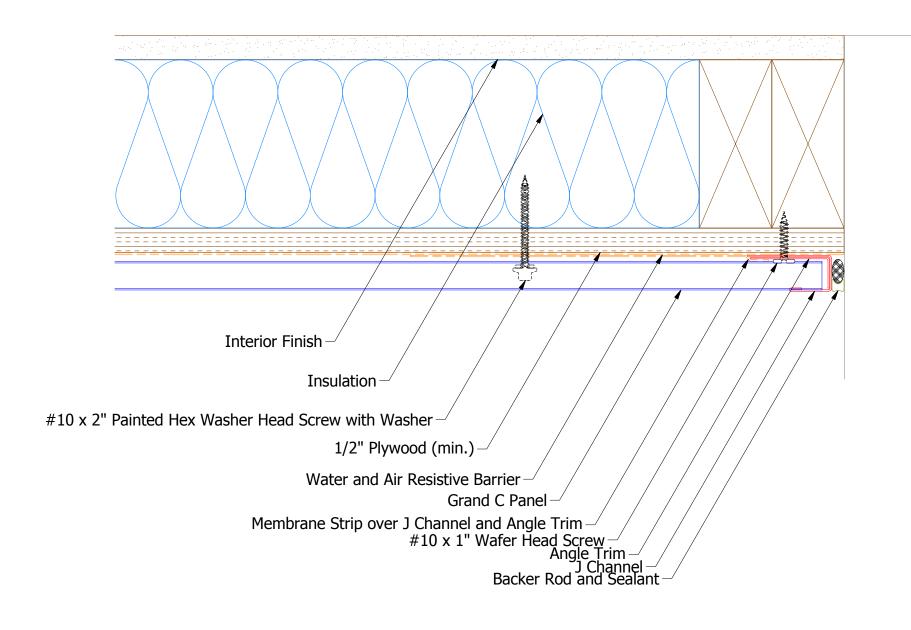

|                         |    |     | Grand C Endwall Detail |            |          |         |  |  |
|-------------------------|----|-----|------------------------|------------|----------|---------|--|--|
|                         |    |     | Grana C Enawan Detail  |            |          |         |  |  |
|                         |    |     | DWG. NO.               | DR<br>KRK  | DATE 2/1 | 17/2016 |  |  |
|                         |    |     | MATERIAL               | DAS        |          | 8/8/16  |  |  |
| DESCRIPTION OF REVISION | BY | APP |                        | SH. SIZE B | SCALE    | X:X     |  |  |
|                         | •  |     | •                      |            |          |         |  |  |