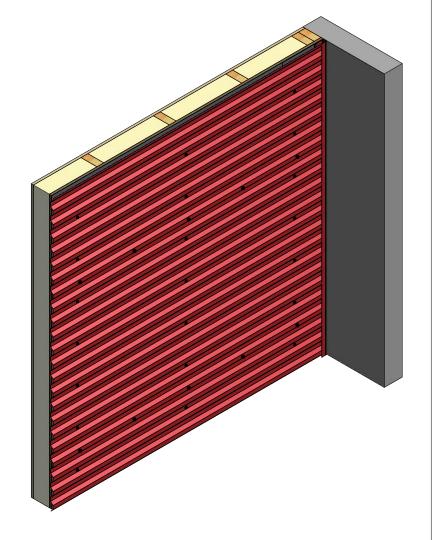

|                         |    |     | Grand C Endwall Detail |            |          |         |  |  |
|-------------------------|----|-----|------------------------|------------|----------|---------|--|--|
|                         |    |     | Grana C Enawan Detail  |            |          |         |  |  |
|                         |    |     | DWG. NO.               | DR<br>KRK  | DATE 2/1 | 17/2016 |  |  |
|                         |    |     | MATERIAL               | DAS        |          | 8/8/16  |  |  |
| DESCRIPTION OF REVISION | BY | APP |                        | SH. SIZE B | SCALE    | X:X     |  |  |
|                         | •  |     | •                      |            |          |         |  |  |