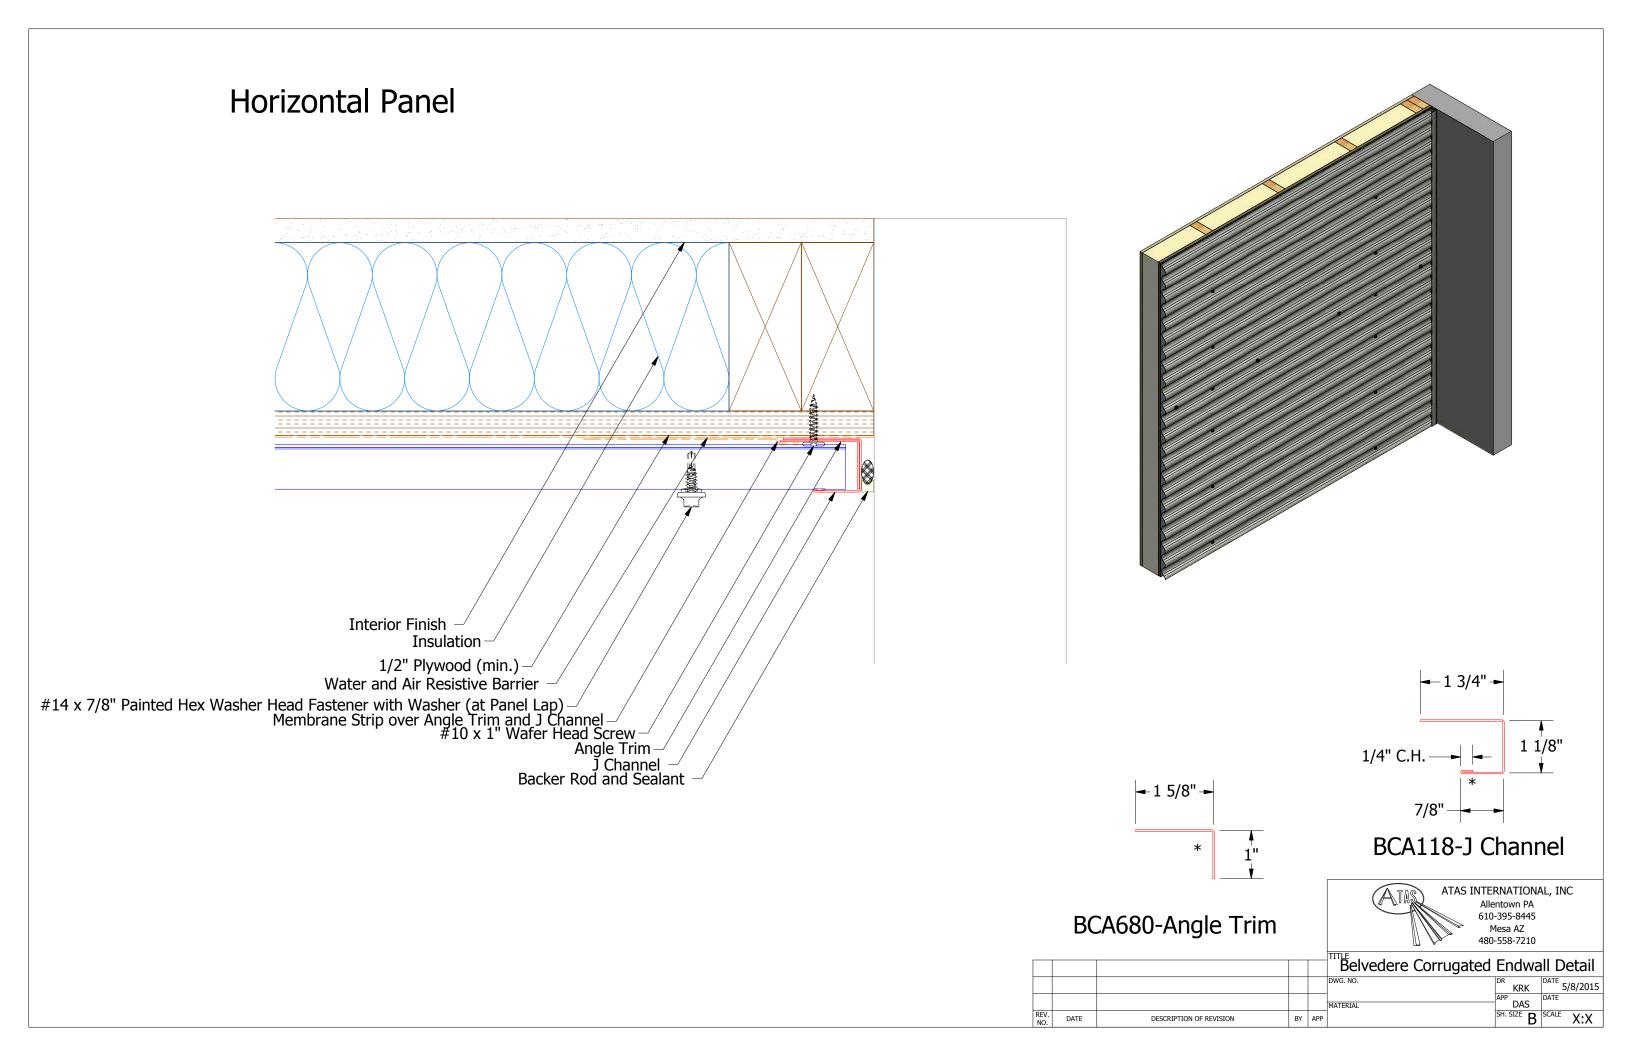

## Horizontal Panel



| DESCRIPTION OF RE | DATE | REV.<br>NO. |  |
|-------------------|------|-------------|--|
|                   |      |             |  |











480-558-7210

|             |    |     | Belvedere Corrugated To | p of Wa           | ll Detail                     |
|-------------|----|-----|-------------------------|-------------------|-------------------------------|
|             |    |     |                         |                   | DATE 5/8/2015<br>DATE 7/29/16 |
| OF REVISION | BY | APP |                         | SH. SIZE <b>B</b> | SCALE X:X                     |

















| gle Trim    |    |     | ATAS INTERNATIONAL, INC<br>Allentown PA<br>610-395-8445<br>Mesa AZ<br>480-558-7210 |
|-------------|----|-----|-------------------------------------