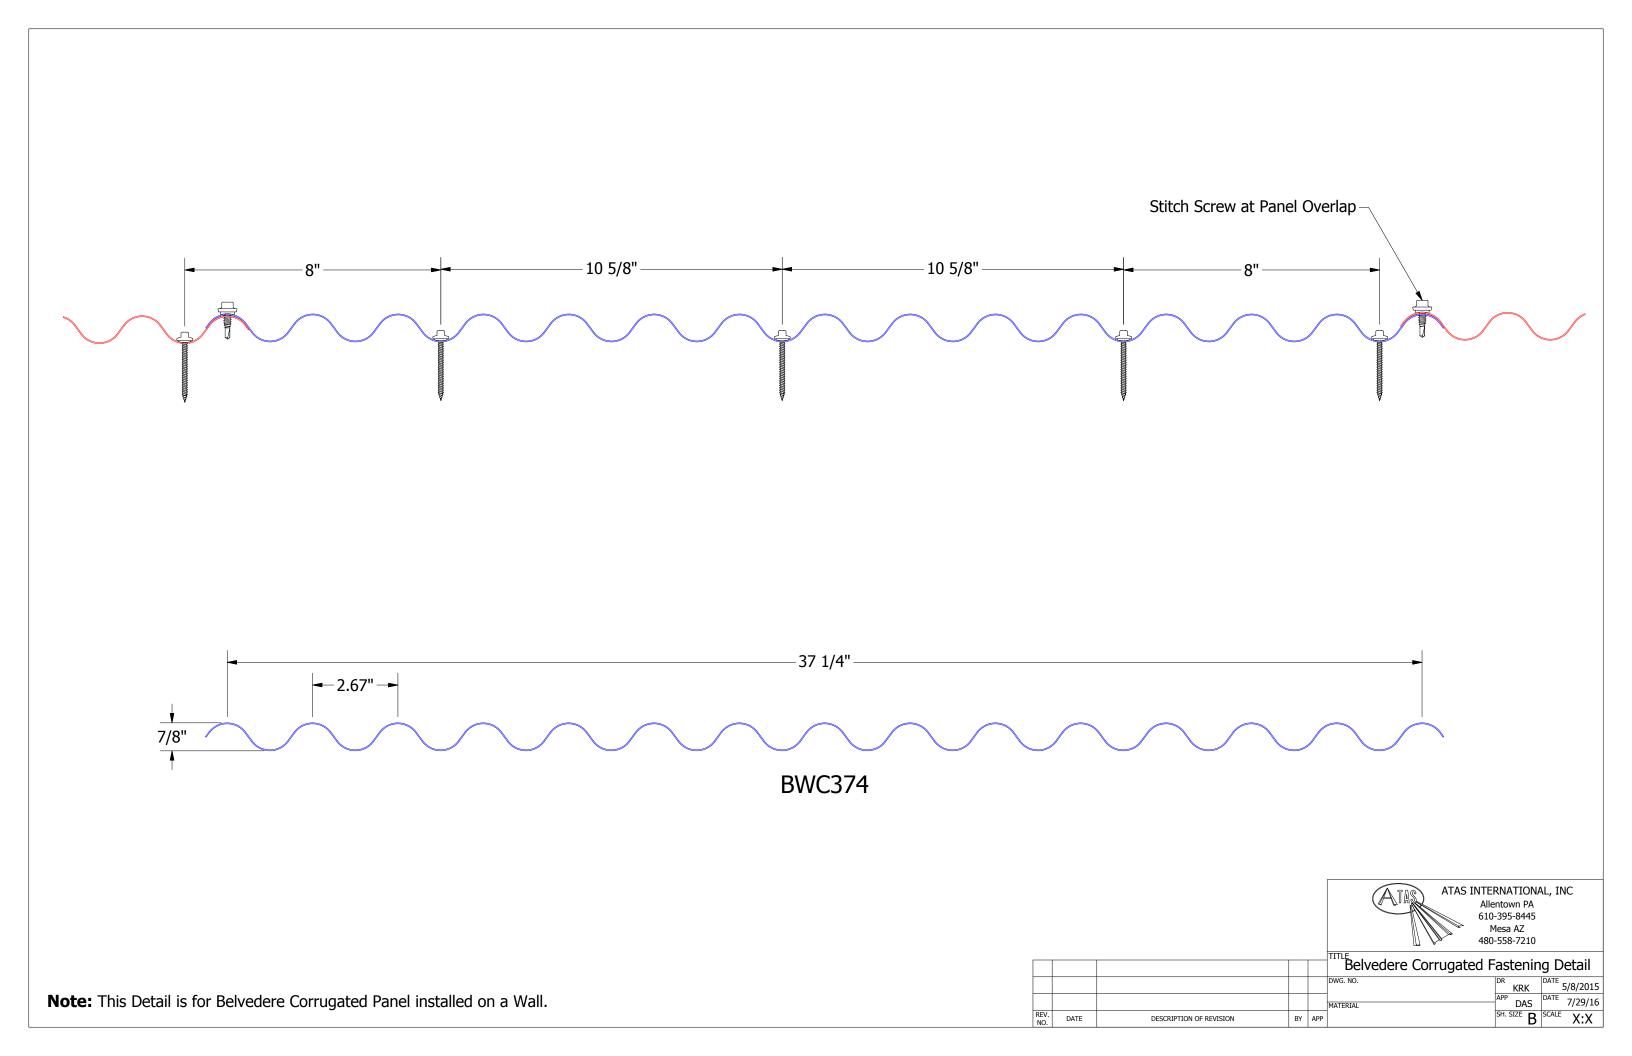

## Horizontal Panel



| DESCRIPTION OF RE | DATE | REV.<br>NO. |  |
|-------------------|------|-------------|--|
|                   |      |             |  |











480-558-7210

|             |    |     | Belvedere Corrugated To | p of Wa           | ll Detail                     |
|-------------|----|-----|-------------------------|-------------------|-------------------------------|
|             |    |     |                         |                   | DATE 5/8/2015<br>DATE 7/29/16 |
| OF REVISION | BY | APP |                         | SH. SIZE <b>B</b> | SCALE X:X                     |

















| gle Trim    |    |     | ATAS INTERNATIONAL, INC<br>Allentown PA<br>610-395-8445<br>Mesa AZ<br>480-558-7210 |
|-------------|----|-----|-------------------------------