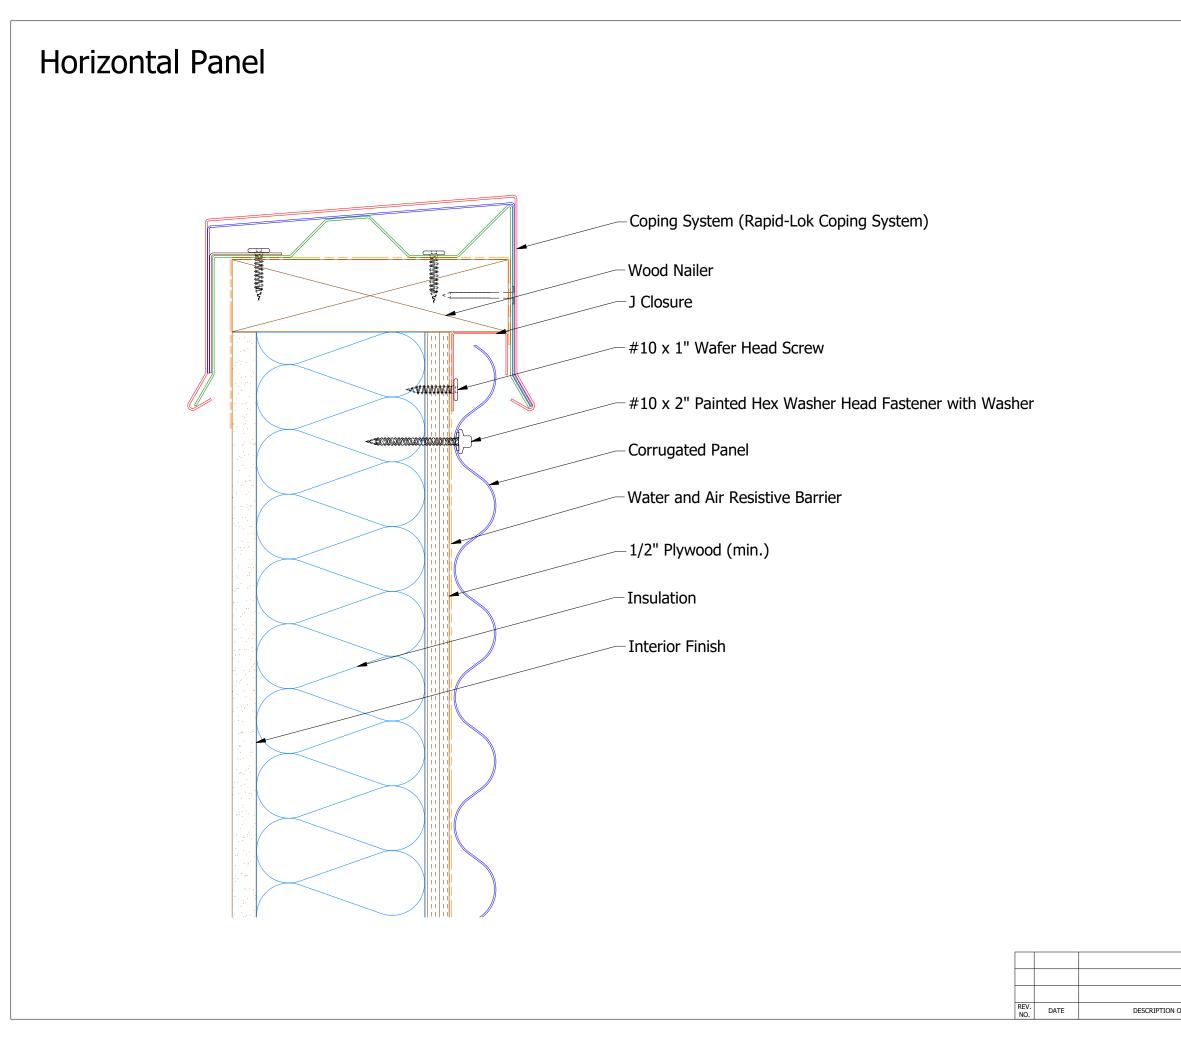

## Horizontal Panel

| DESCRIPTION OF RE | DATE | REV.<br>NO. |  |
|-------------------|------|-------------|--|
|                   |      |             |  |

480-558-7210

|             |    |     | Belvedere Corrugated To | p of Wa           | ll Detail                     |
|-------------|----|-----|-------------------------|-------------------|-------------------------------|
|             |    |     |                         |                   | DATE 5/8/2015<br>DATE 7/29/16 |
| OF REVISION | BY | APP |                         | SH. SIZE <b>B</b> | SCALE X:X                     |