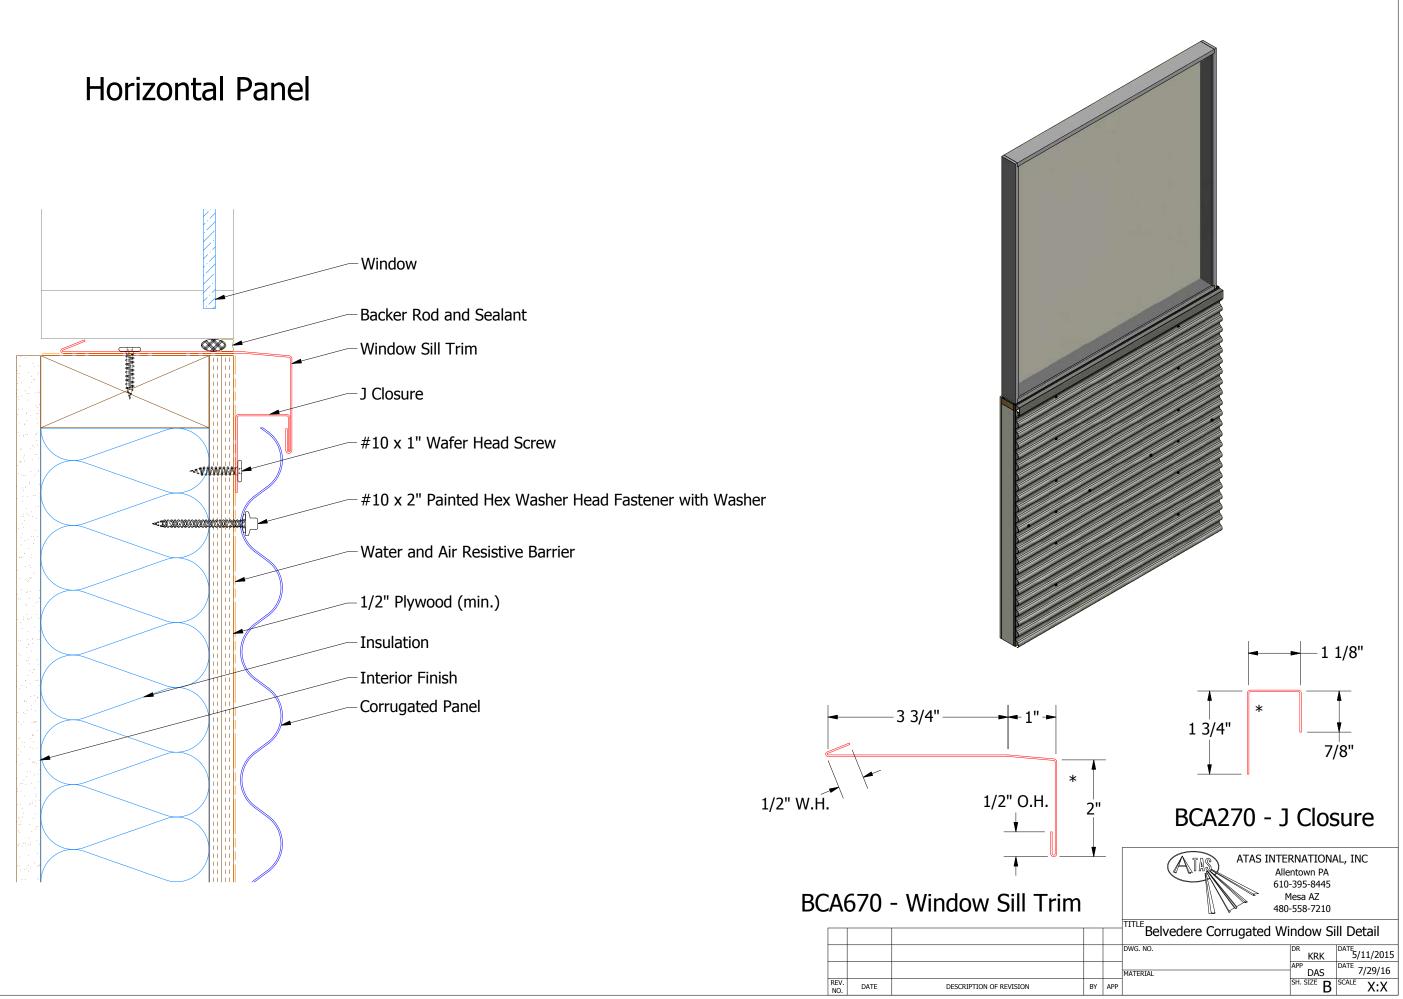

|          |    |     | -        |                   |               |
|----------|----|-----|----------|-------------------|---------------|
|          |    |     | DWG. NO. | KRK               | DATE 5/8/2015 |
|          |    |     | MATERIAL | APP<br>DAS        | DATE 7/29/16  |
| REVISION | BY | APP |          | SH. SIZE <b>B</b> | SCALE X:X     |
|          |    |     |          |                   |               |