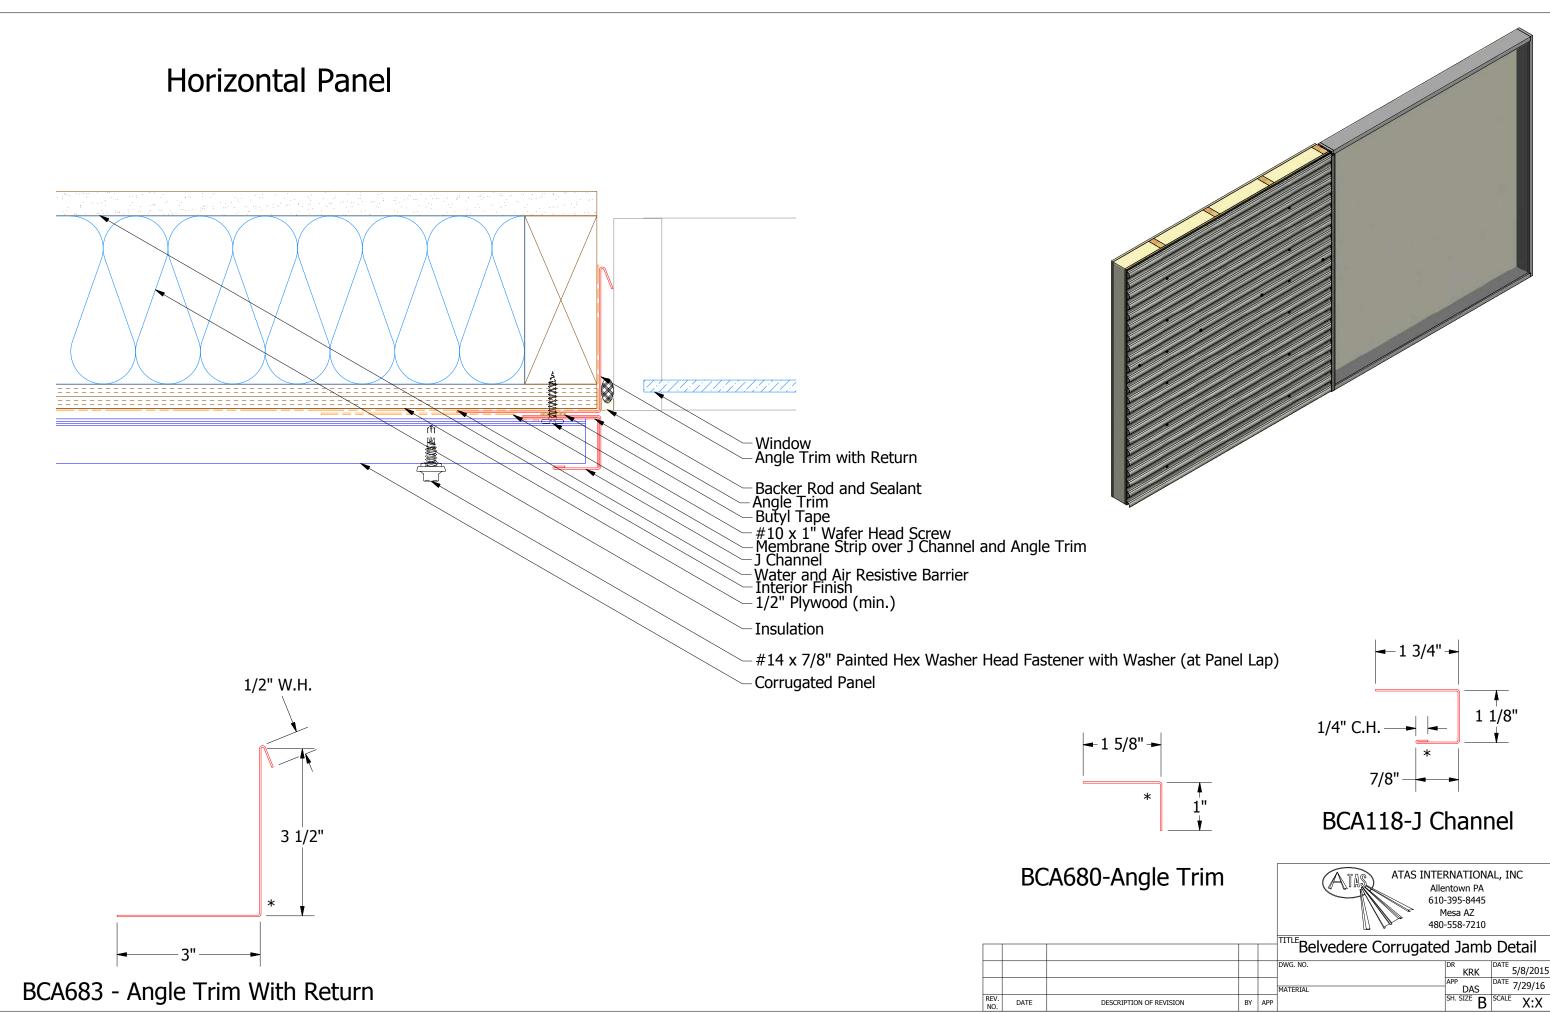

| gle Trim    |    |     | ATAS INTERNATIONAL, INC<br>Allentown PA<br>610-395-8445<br>Mesa AZ<br>480-558-7210 |
|-------------|----|-----|------------------------------------------------------------------------------------|
|             |    |     | TITLE Belvedere Corrugated Jamb Detail                                             |
|             |    |     | DWG. NO. DR KRK DATE 5/8/2015                                                      |
|             |    |     | APP DAS DATE 7/29/16                                                               |
| OF REVISION | BY | APP | SH. SIZE B SCALE X:X                                                               |