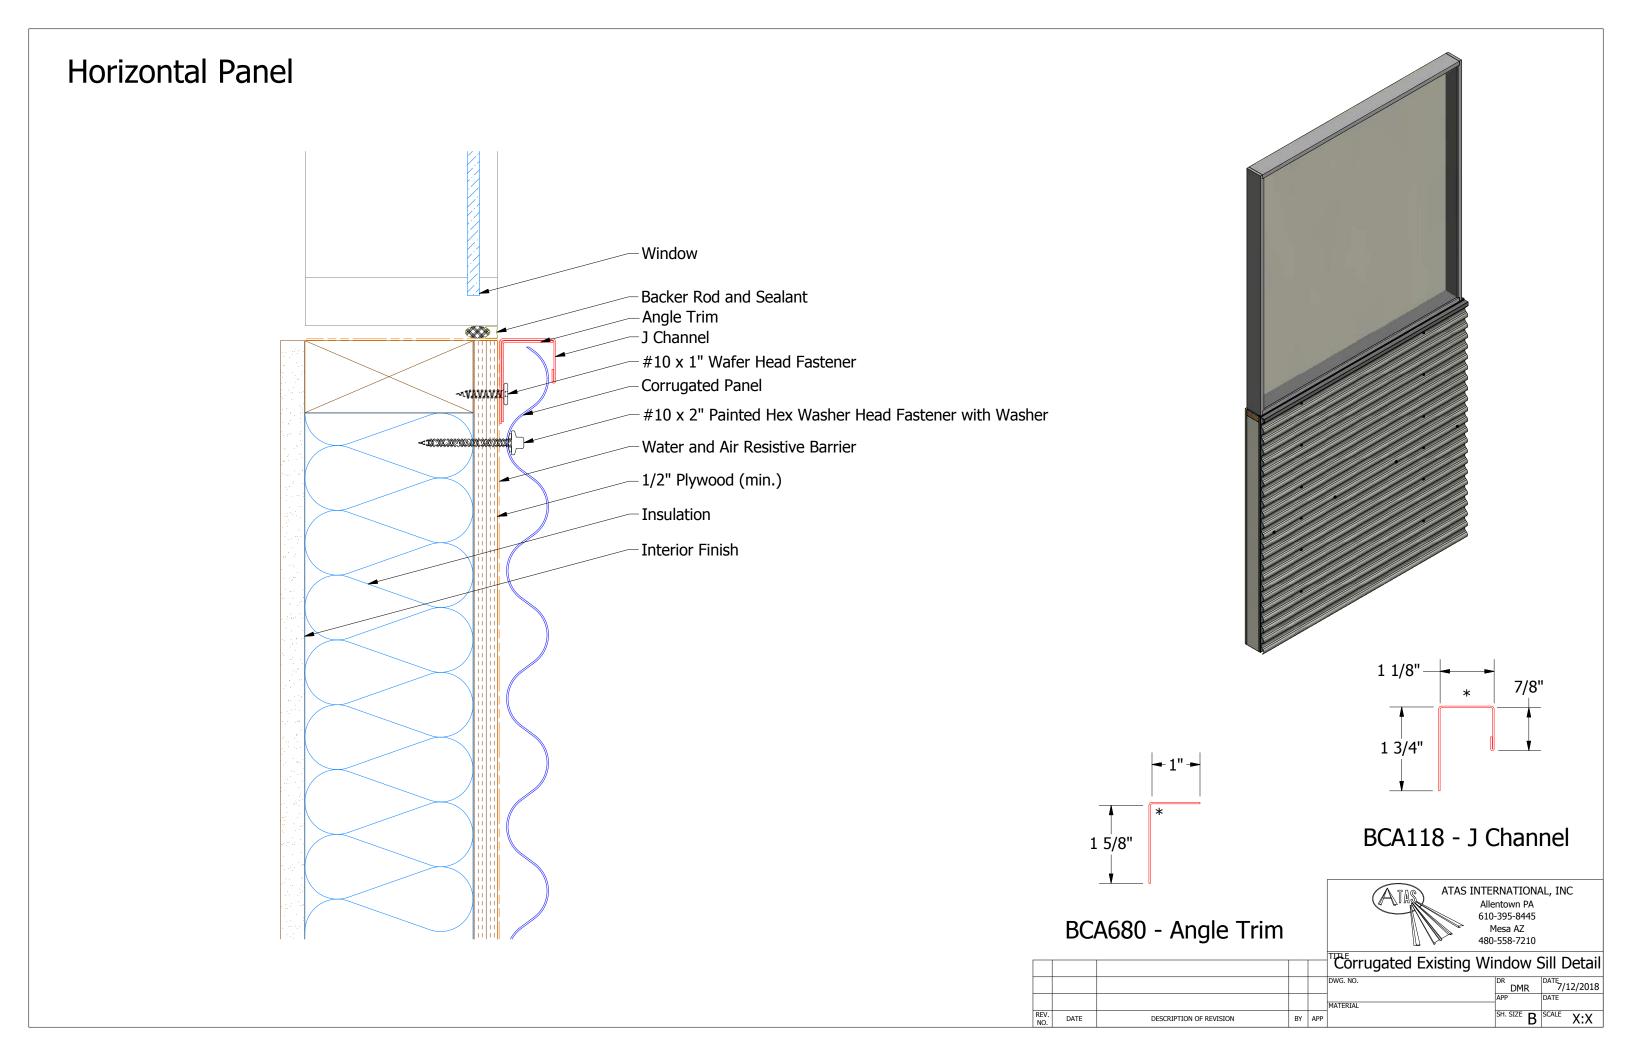

|          |    |     | -        |                   |               |
|----------|----|-----|----------|-------------------|---------------|
|          |    |     | DWG. NO. | KRK               | DATE 5/8/2015 |
|          |    |     | MATERIAL | APP<br>DAS        | DATE 7/29/16  |
| REVISION | BY | APP |          | SH. SIZE <b>B</b> | SCALE X:X     |
|          |    |     |          |                   |               |