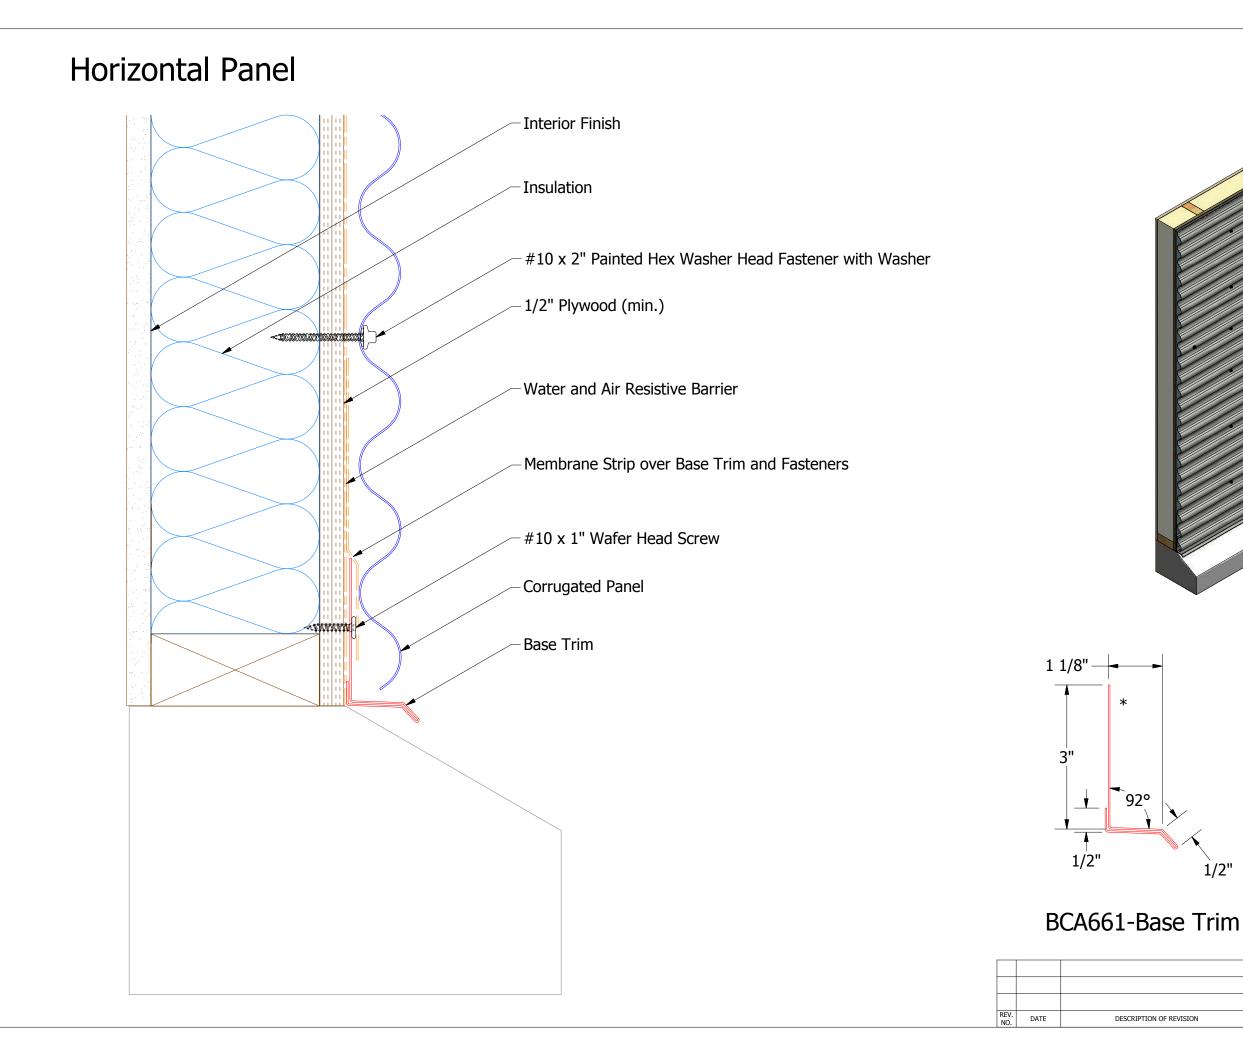

## Horizontal Panel



| DESCRIPTION OF RE | DATE | REV.<br>NO. |  |
|-------------------|------|-------------|--|
|                   |      |             |  |











480-558-7210

|             |    |     | Belvedere Corrugated To | p of Wa           | ll Detail                     |
|-------------|----|-----|-------------------------|-------------------|-------------------------------|
|             |    |     |                         |                   | DATE 5/8/2015<br>DATE 7/29/16 |
| OF REVISION | BY | APP |                         | SH. SIZE <b>B</b> | SCALE X:X                     |

















| gle Trim    |    |     | ATAS INTERNATIONAL, INC<br>Allentown PA<br>610-395-8445<br>Mesa AZ<br>480-558-7210 |
|-------------|----|-----|---------------------------------