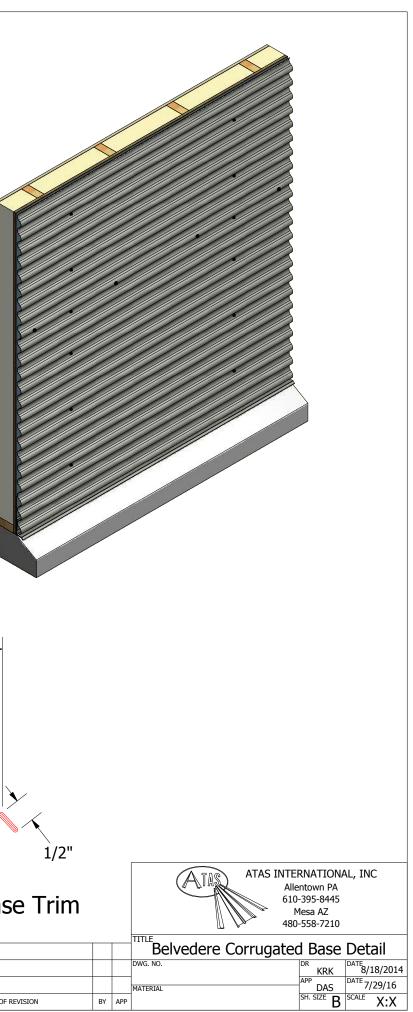

## Horizontal Panel



| DESCRIPTION OF RE | DATE | REV.<br>NO. |  |
|-------------------|------|-------------|--|
|                   |      |             |  |











480-558-7210

|             |    |     | Belvedere Corrugated To | p of Wa           | ll Detail                     |
|-------------|----|-----|-------------------------|-------------------|-------------------------------|
|             |    |     |                         |                   | DATE 5/8/2015<br>DATE 7/29/16 |
| OF REVISION | BY | APP |                         | SH. SIZE <b>B</b> | SCALE X:X                     |

















| gle Trim    |    |     | ATAS INTERNATIONAL, INC<br>Allentown PA<br>610-395-8445<br>Mesa AZ<br>480-558-7210 |
|-------------|----|-----|-----------------------------------