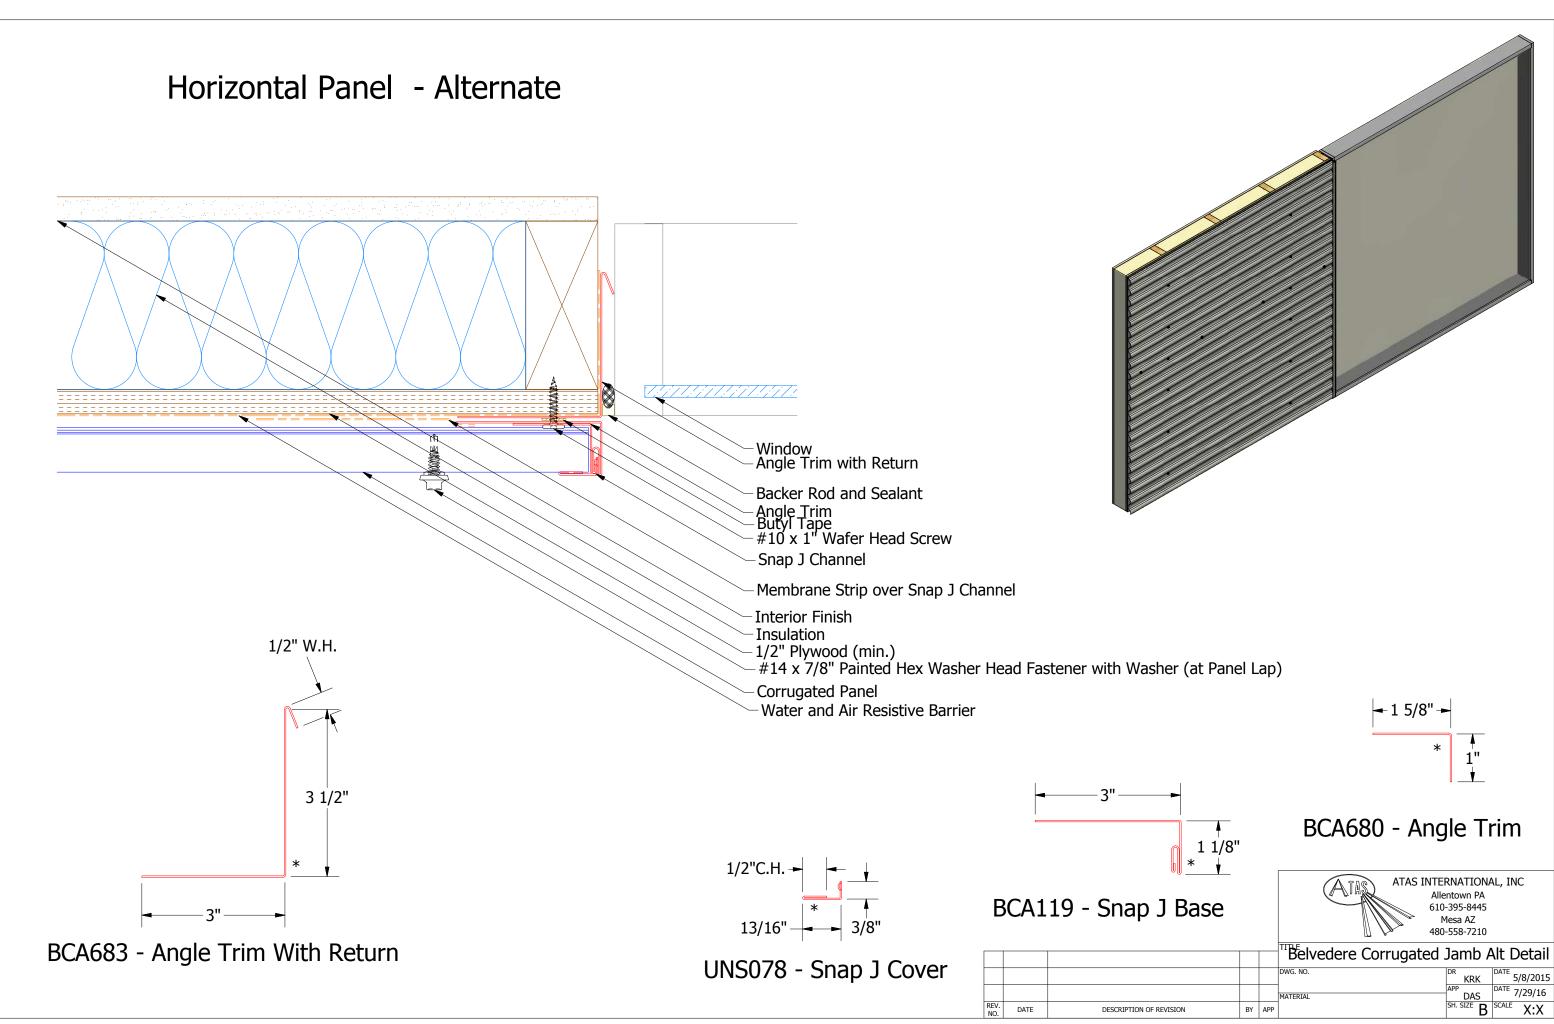

|          |    |     | -        |                   |               |
|----------|----|-----|----------|-------------------|---------------|
|          |    |     | DWG. NO. | KRK               | DATE 5/8/2015 |
|          |    |     | MATERIAL | APP<br>DAS        | DATE 7/29/16  |
| REVISION | BY | APP |          | SH. SIZE <b>B</b> | SCALE X:X     |
|          |    |     |          |                   |               |