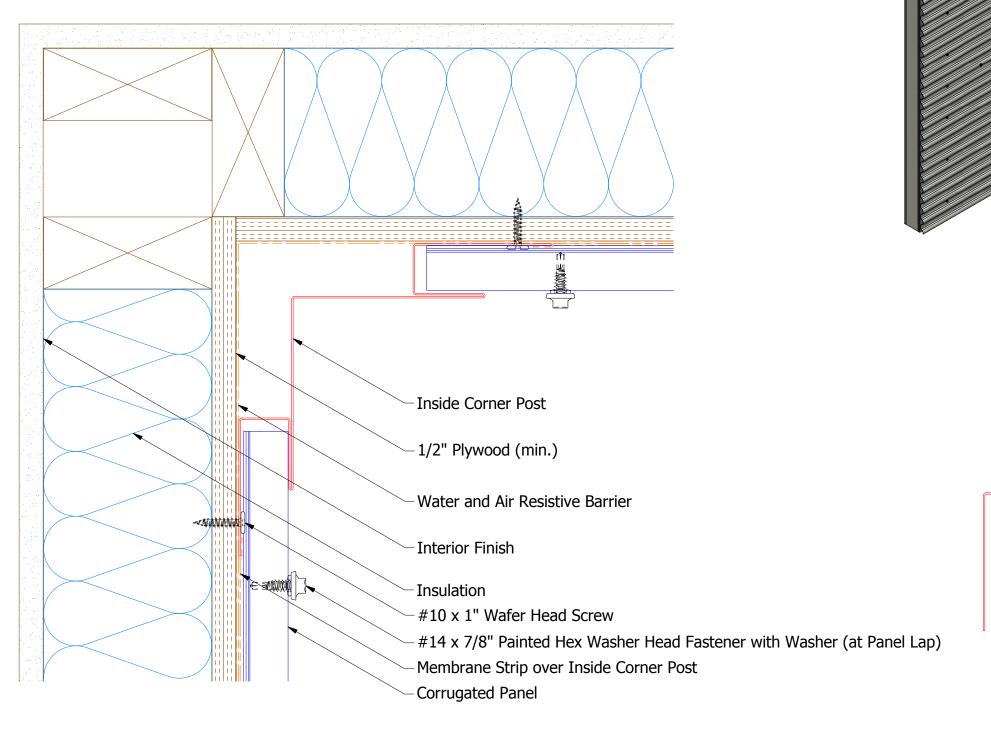

|          |    |     | -        |                   |               |
|----------|----|-----|----------|-------------------|---------------|
|          |    |     | DWG. NO. | KRK               | DATE 5/8/2015 |
|          |    |     | MATERIAL | APP<br>DAS        | DATE 7/29/16  |
| REVISION | BY | APP |          | SH. SIZE <b>B</b> | SCALE X:X     |
|          |    |     |          |                   |               |