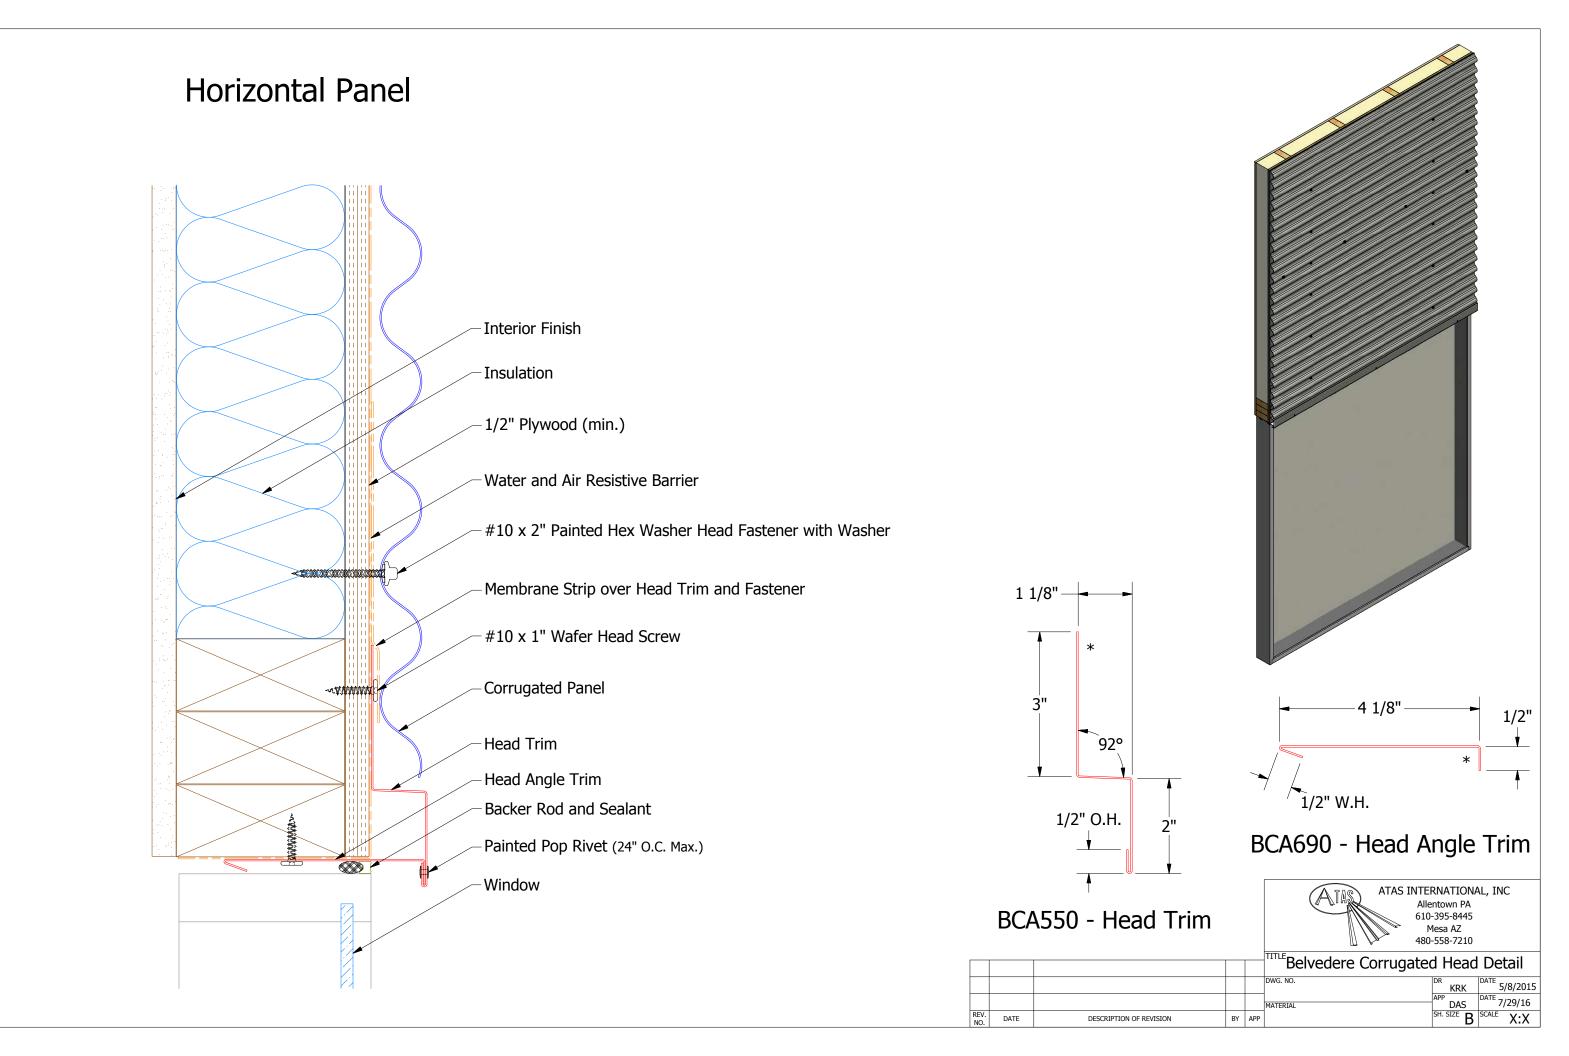

## Horizontal Panel

| DESCRIPTION OF RE | DATE | REV.<br>NO. |  |
|-------------------|------|-------------|--|
|                   |      |             |  |

480-558-7210

|             |    |     | Belvedere Corrugated To | p of Wa           | ll Detail                     |
|-------------|----|-----|-------------------------|-------------------|-------------------------------|
|             |    |     |                         |                   | DATE 5/8/2015<br>DATE 7/29/16 |
| OF REVISION | BY | APP |                         | SH. SIZE <b>B</b> | SCALE X:X                     |