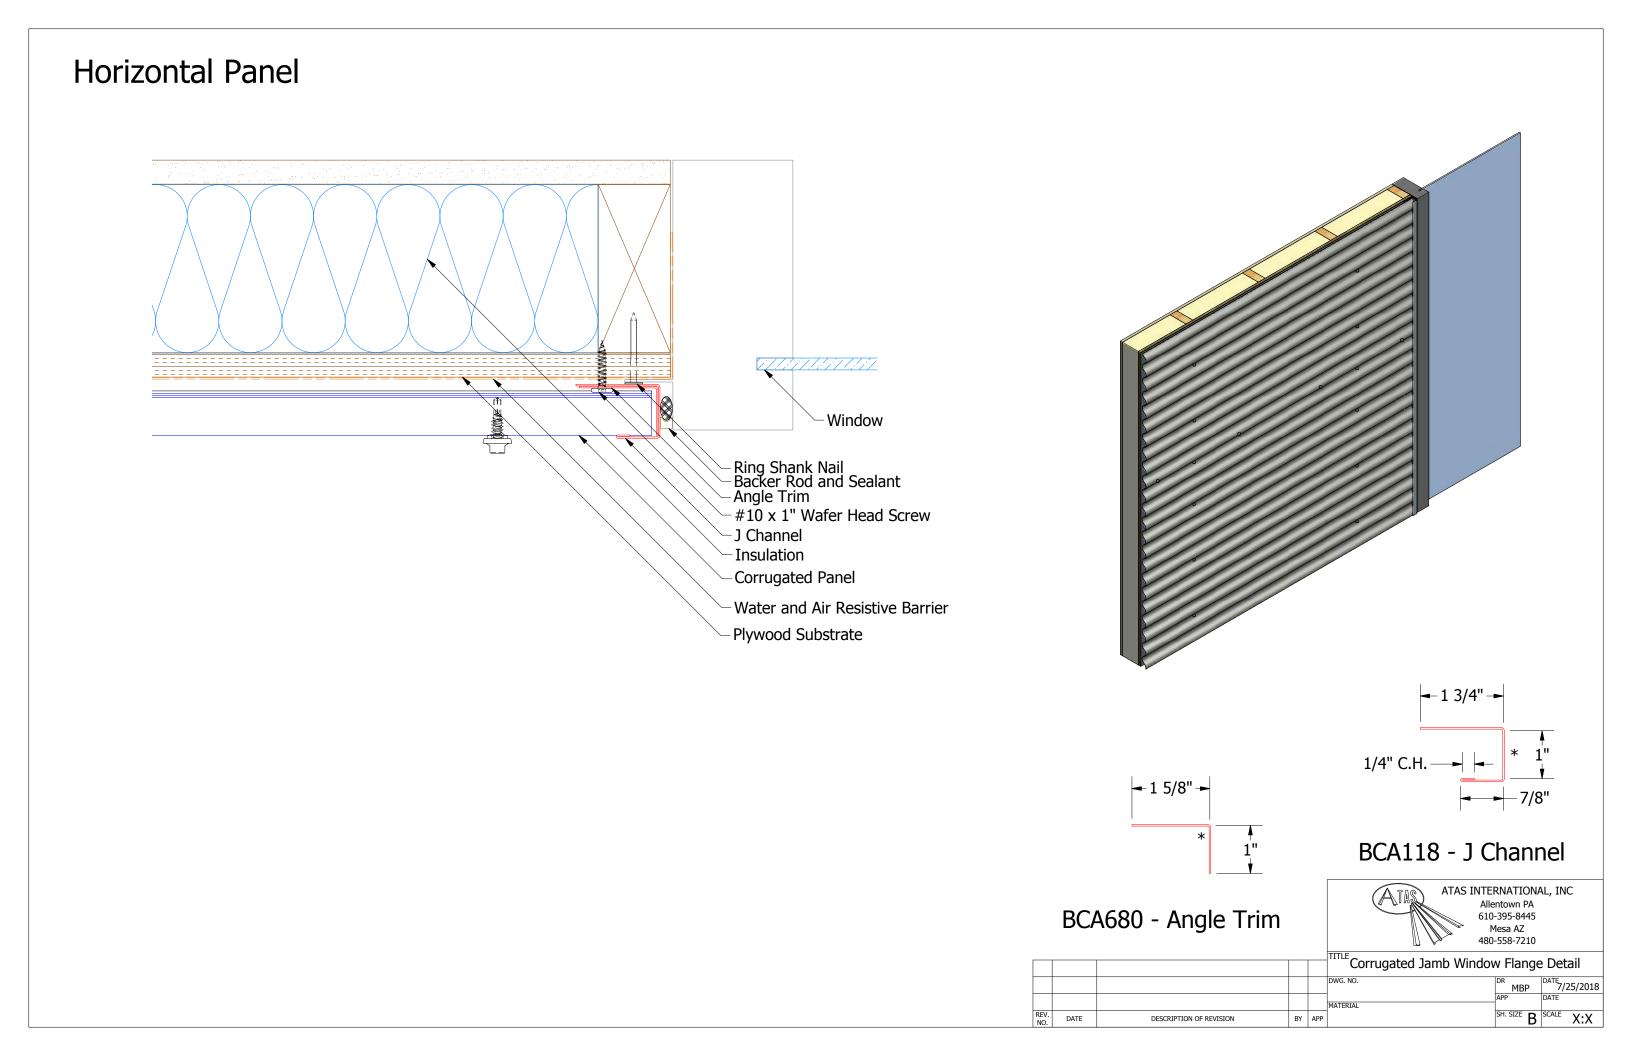

| gle Trim    |    |     | ATAS INTERNATIONAL, INC<br>Allentown PA<br>610-395-8445<br>Mesa AZ<br>480-558-7210 |
|-------------|----|-----|------------------------------------------------------------------------------------|
|             |    |     | TITLE Belvedere Corrugated Jamb Detail                                             |
|             |    |     | DWG. NO. DR KRK DATE 5/8/2015                                                      |
|             |    |     | APP DAS DATE 7/29/16                                                               |
| OF REVISION | BY | APP | SH. SIZE B SCALE X:X                                                               |