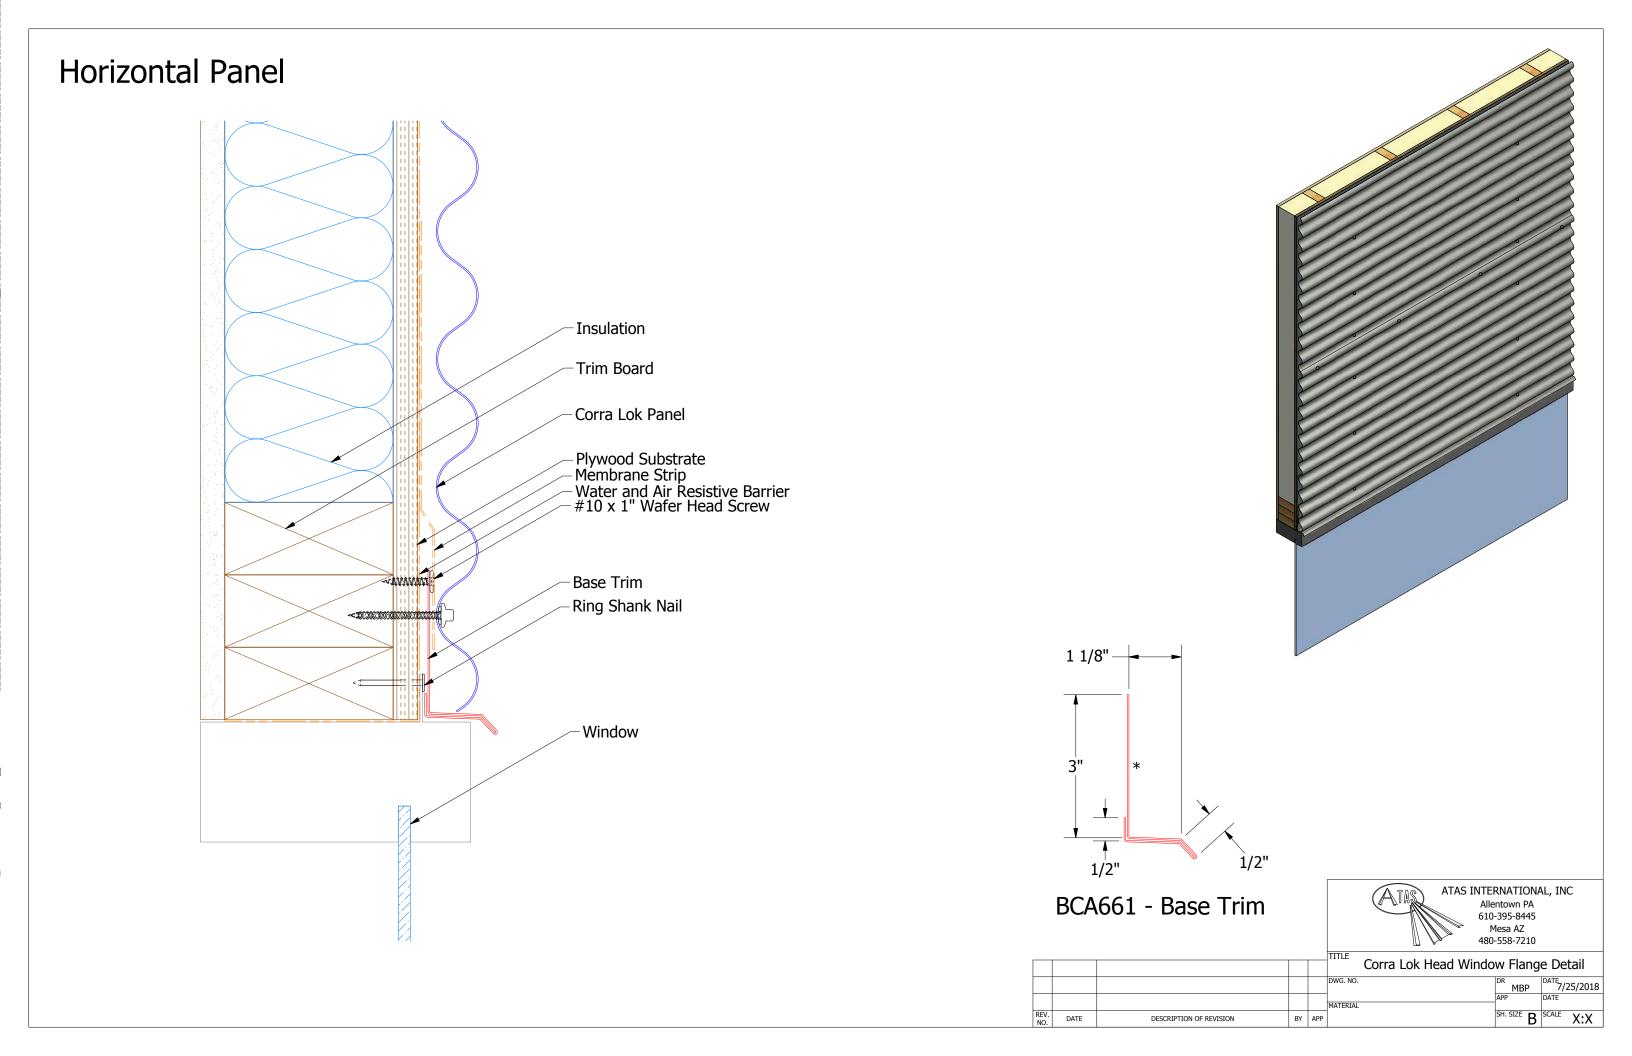

## Horizontal Panel

| DESCRIPTION OF RE | DATE | REV.<br>NO. |  |
|-------------------|------|-------------|--|
|                   |      |             |  |

480-558-7210

|             |    |     | Belvedere Corrugated To | p of Wa           | ll Detail                     |
|-------------|----|-----|-------------------------|-------------------|-------------------------------|
|             |    |     |                         |                   | DATE 5/8/2015<br>DATE 7/29/16 |
| OF REVISION | BY | APP |                         | SH. SIZE <b>B</b> | SCALE X:X                     |