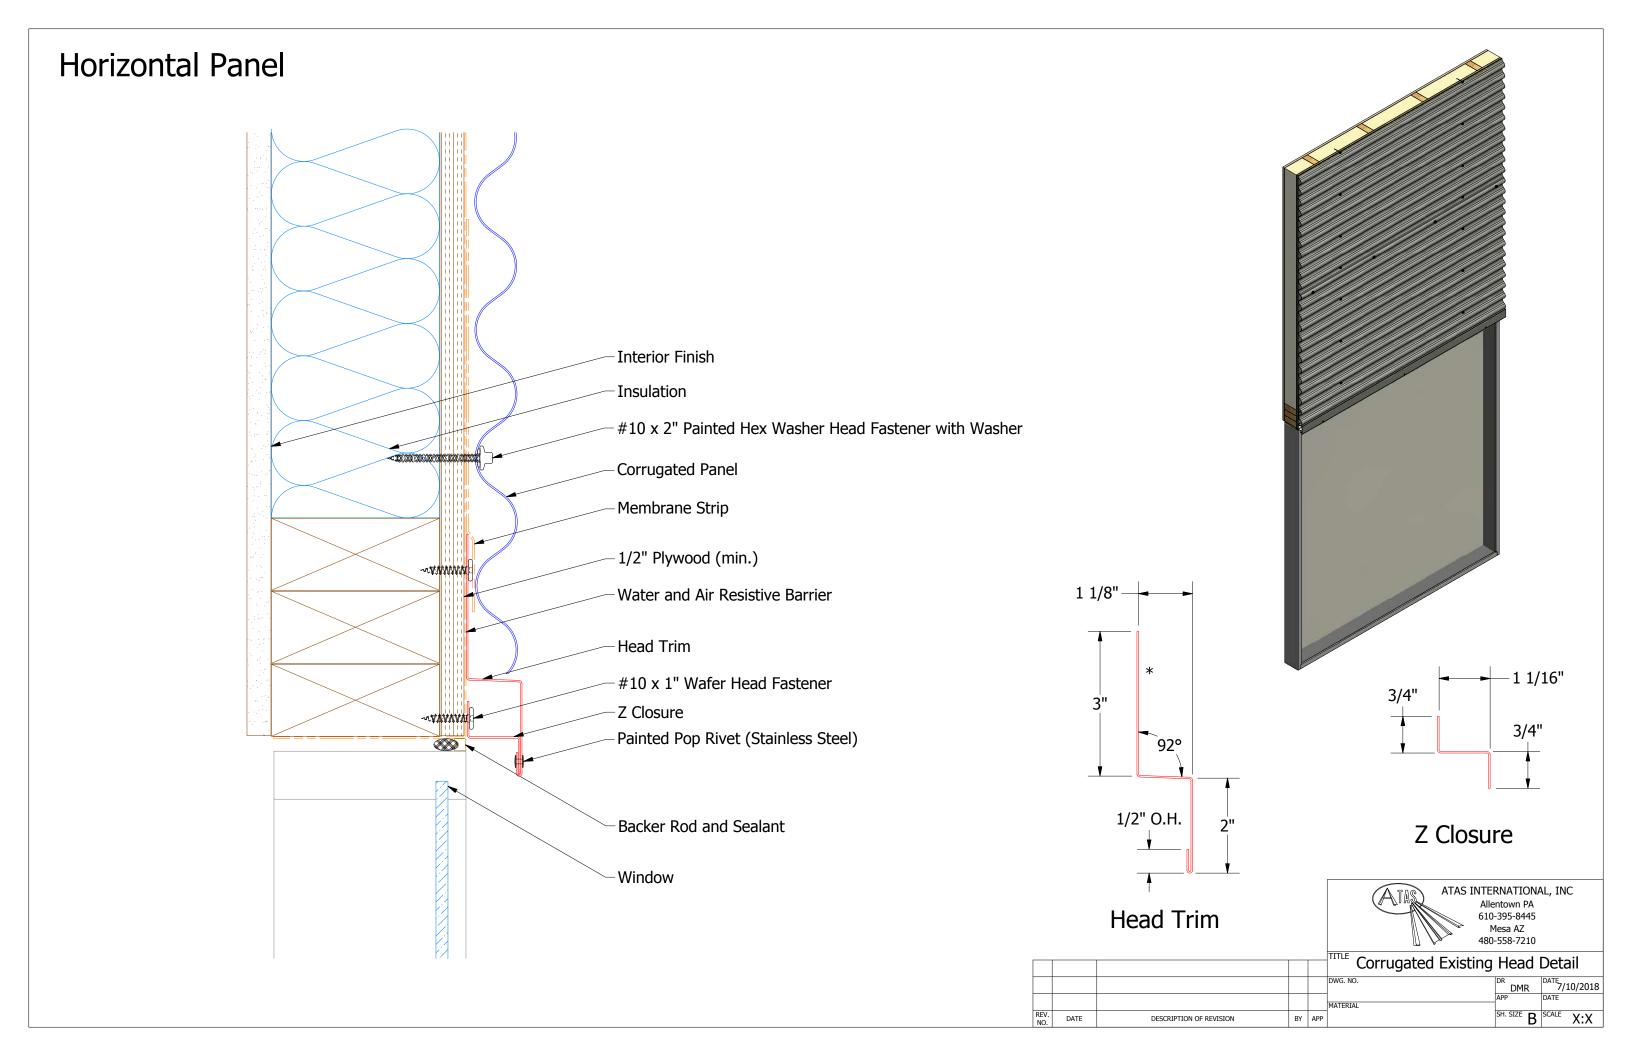

## Horizontal Panel

| DESCRIPTION OF RE | DATE | REV.<br>NO. |  |
|-------------------|------|-------------|--|
|                   |      |             |  |

480-558-7210

|             |    |     | Belvedere Corrugated To | p of Wa           | ll Detail                     |
|-------------|----|-----|-------------------------|-------------------|-------------------------------|
|             |    |     |                         |                   | DATE 5/8/2015<br>DATE 7/29/16 |
| OF REVISION | BY | APP |                         | SH. SIZE <b>B</b> | SCALE X:X                     |