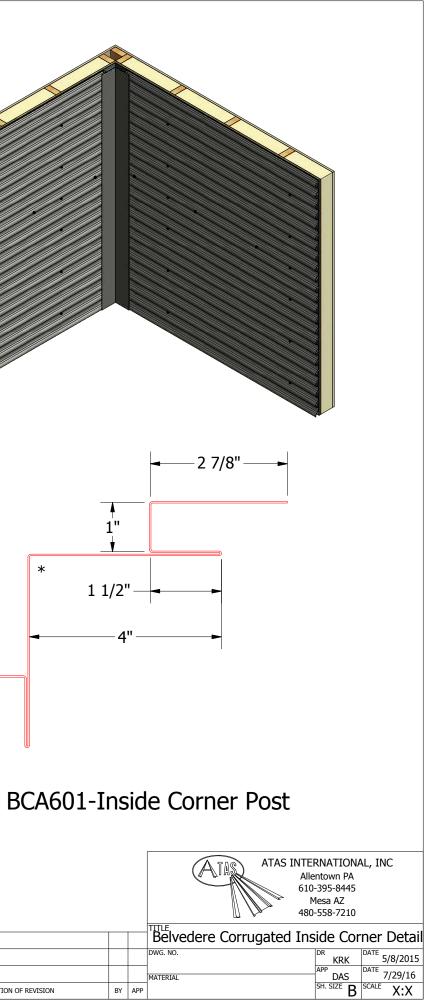

|          |    |     | -        |                   |               |
|----------|----|-----|----------|-------------------|---------------|
|          |    |     | DWG. NO. | KRK               | DATE 5/8/2015 |
|          |    |     | MATERIAL | APP<br>DAS        | DATE 7/29/16  |
| REVISION | BY | APP |          | SH. SIZE <b>B</b> | SCALE X:X     |
|          |    |     |          |                   |               |