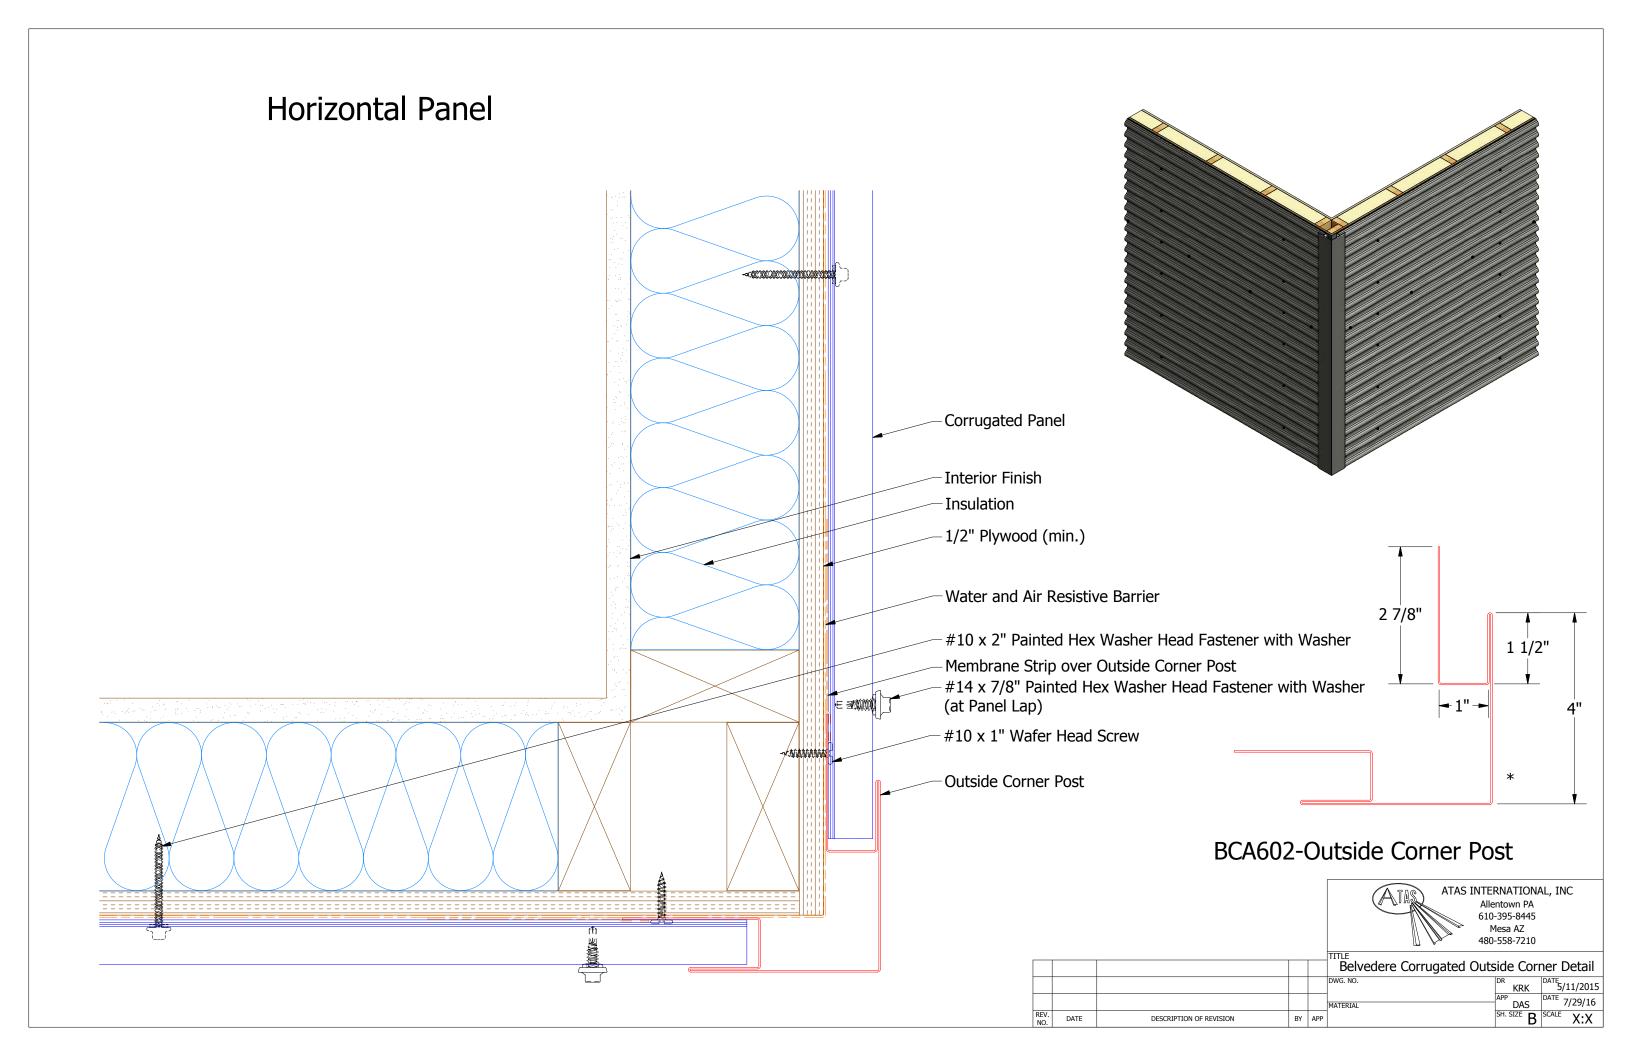

|          |    |     | -        |                   |               |
|----------|----|-----|----------|-------------------|---------------|
|          |    |     | DWG. NO. | KRK               | DATE 5/8/2015 |
|          |    |     | MATERIAL | APP<br>DAS        | DATE 7/29/16  |
| REVISION | BY | APP |          | SH. SIZE <b>B</b> | SCALE X:X     |
|          |    |     |          |                   |               |