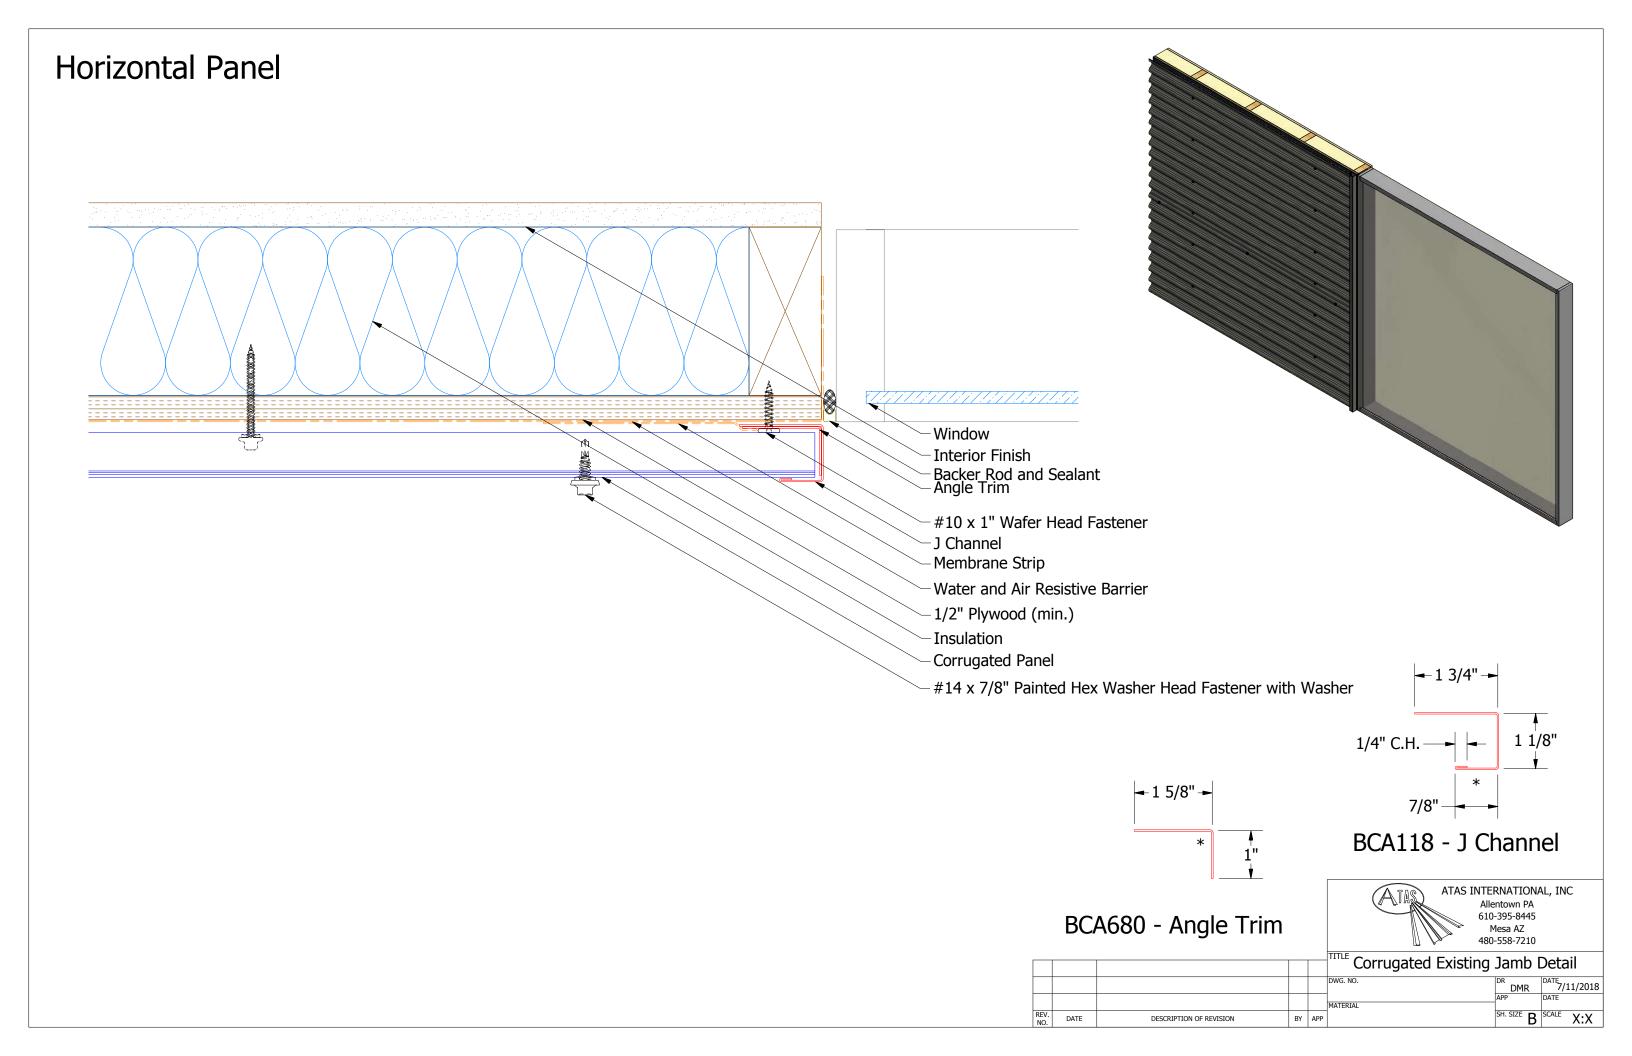

| gle Trim    |    |     | ATAS INTERNATIONAL, INC<br>Allentown PA<br>610-395-8445<br>Mesa AZ<br>480-558-7210 |
|-------------|----|-----|------------------------------------------------------------------------------------|
|             |    |     | TITLE Belvedere Corrugated Jamb Detail                                             |
|             |    |     | DWG. NO. DR KRK DATE 5/8/2015                                                      |
|             |    |     | APP DAS DATE 7/29/16                                                               |
| OF REVISION | BY | APP | SH. SIZE B SCALE X:X                                                               |