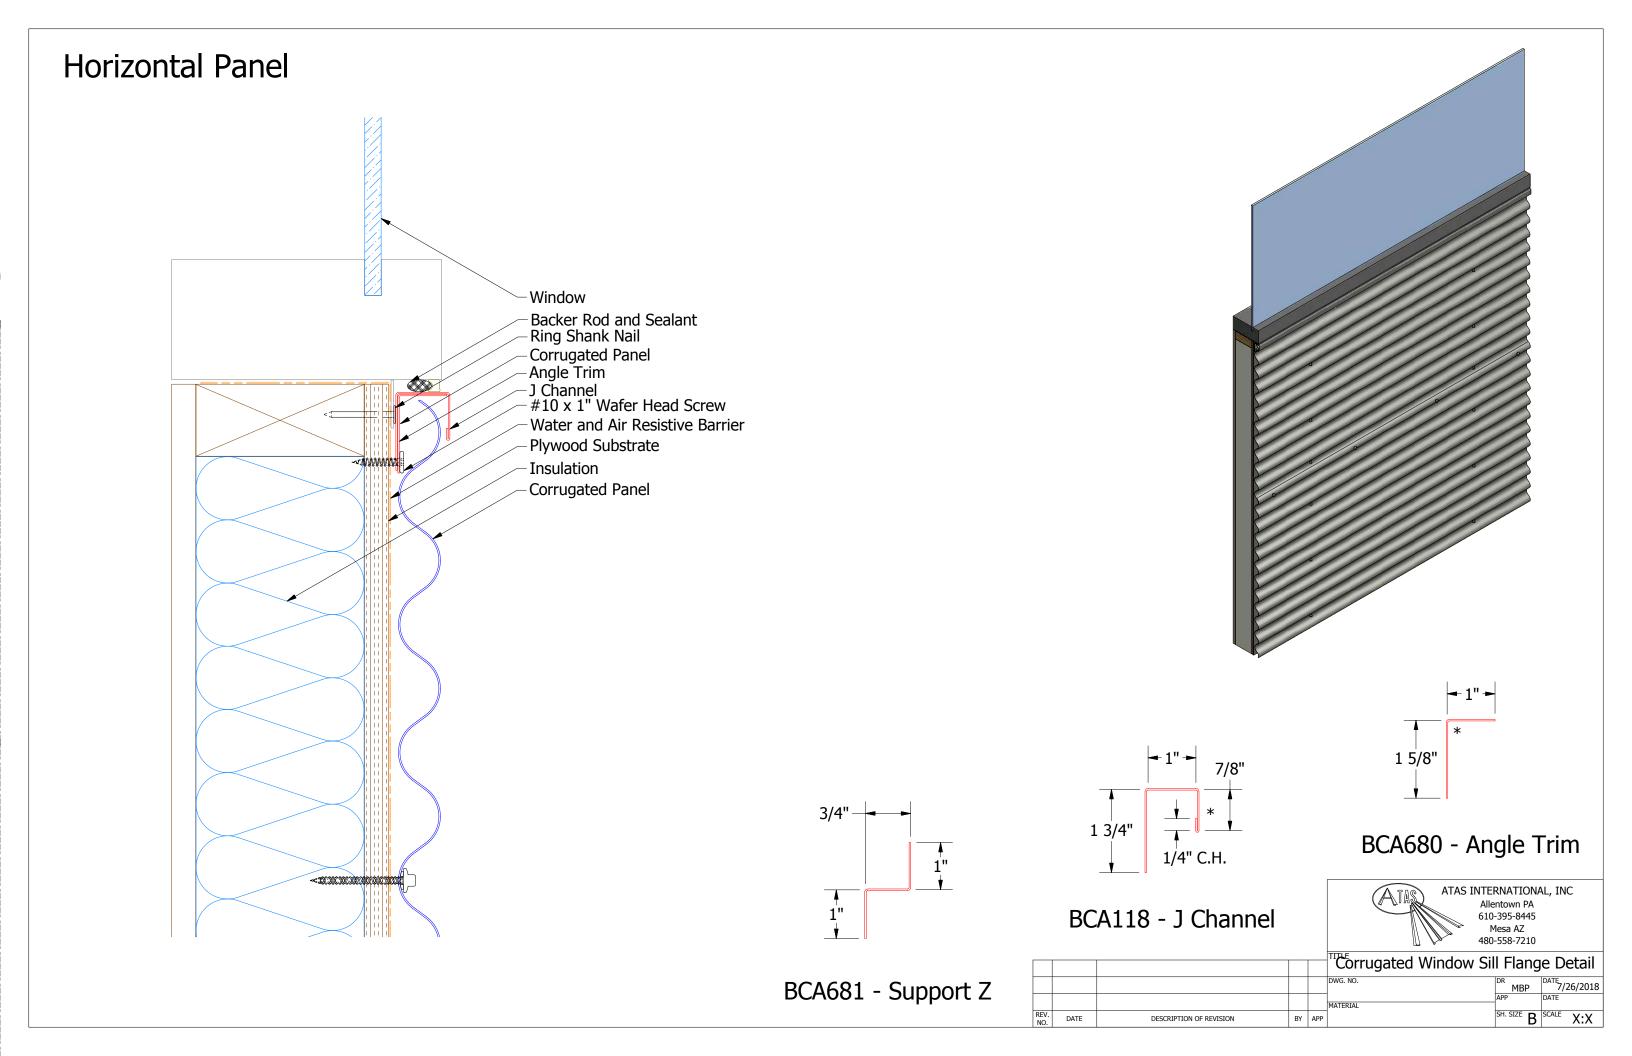

## Horizontal Panel

| DESCRIPTION OF RE | DATE | REV.<br>NO. |  |
|-------------------|------|-------------|--|
|                   |      |             |  |

480-558-7210

|             |    |     | Belvedere Corrugated To | p of Wa           | ll Detail                     |
|-------------|----|-----|-------------------------|-------------------|-------------------------------|
|             |    |     |                         |                   | DATE 5/8/2015<br>DATE 7/29/16 |
| OF REVISION | BY | APP |                         | SH. SIZE <b>B</b> | SCALE X:X                     |