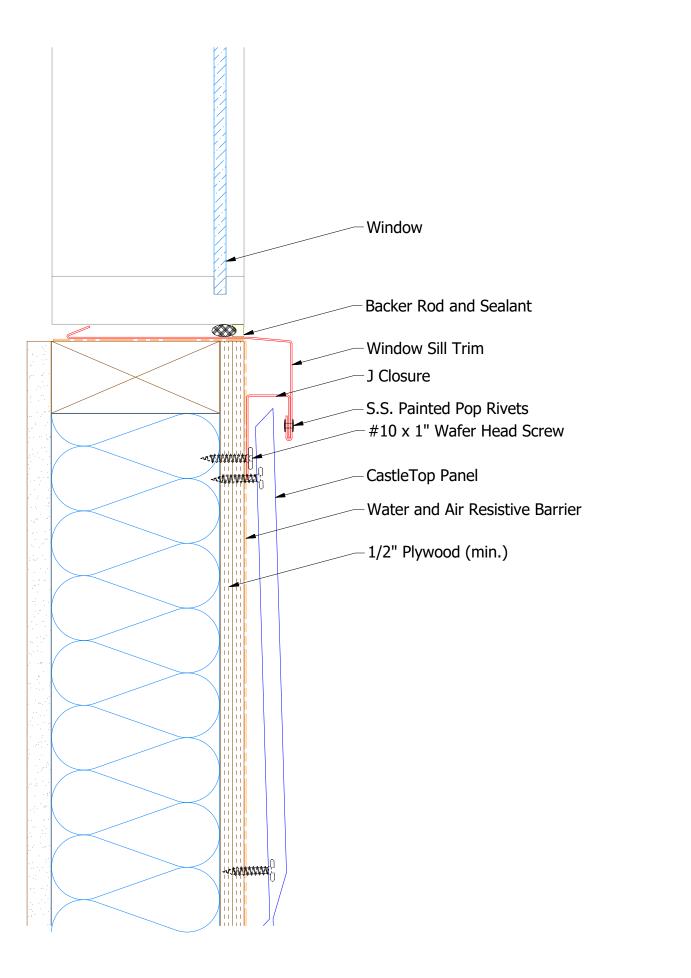

ATAS INTERNATIONAL, INC
Allentown PA
610-395-8445
Mesa AZ
480-558-7210

CastleTop Window Sill Detail

|     | SH. S | IZE | В | SCALE | X:X      |
|-----|-------|-----|---|-------|----------|
| IAL | APP   | DAS | ; | DATE  | 8/5/16   |
|     |       | MBF |   | DATE  | 8/5/2016 |

Note: \* denotes color side.