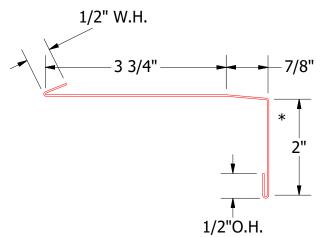

## HCA670 - Window Sill Trim

| 02          | 6/23/2020 | Added Color Side Note.                                             | KRK |     | DWG  |  |  |  |
|-------------|-----------|--------------------------------------------------------------------|-----|-----|------|--|--|--|
| 01          | 5/16/2018 | Removed Fastener behind Window and added<br>Pop Rivet to Trim Face | KRK |     | MATE |  |  |  |
| REV.<br>NO. | DATE      | DESCRIPTION OF REVISION                                            | BY  | APP |      |  |  |  |

Note: \* denotes color side.