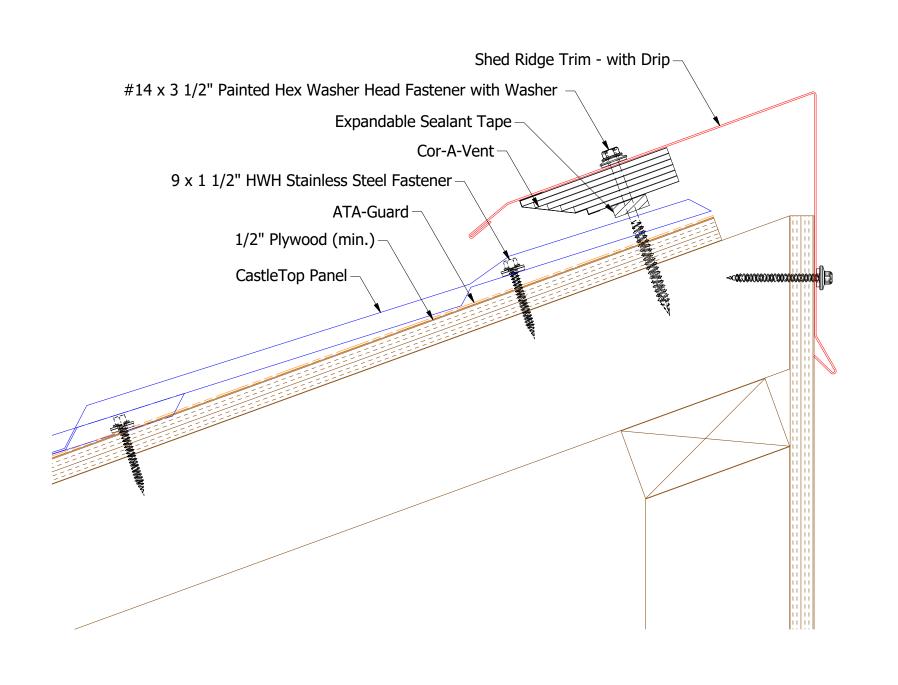

## Shed Ridge Trim - with Drip

|          |           |                                                                      |     |     | !! <b>  6</b>         | -I D:-I    | - D-1-:1           |
|----------|-----------|----------------------------------------------------------------------|-----|-----|-----------------------|------------|--------------------|
|          |           |                                                                      |     |     | "CastleTop Vented She | a Klage    | e Detail           |
| )2       | 5/4/2021  | Updated Panel Fastener to 9 x 1 1/2" HWH<br>Stainless Steel Fastener | DMR |     | DWG. NO.              | DR<br>KRK  | DATE<br>11/20/2014 |
| 1        | 4/23/2018 | Updated Vented Shed Ridge Trim                                       | DMR |     | MATERIAL              | APP        | DATE               |
| ν.<br>Ο. | DATE      | DESCRIPTION OF REVISION                                              | BY  | APP |                       | SH. SIZE B | SCALE X:X          |