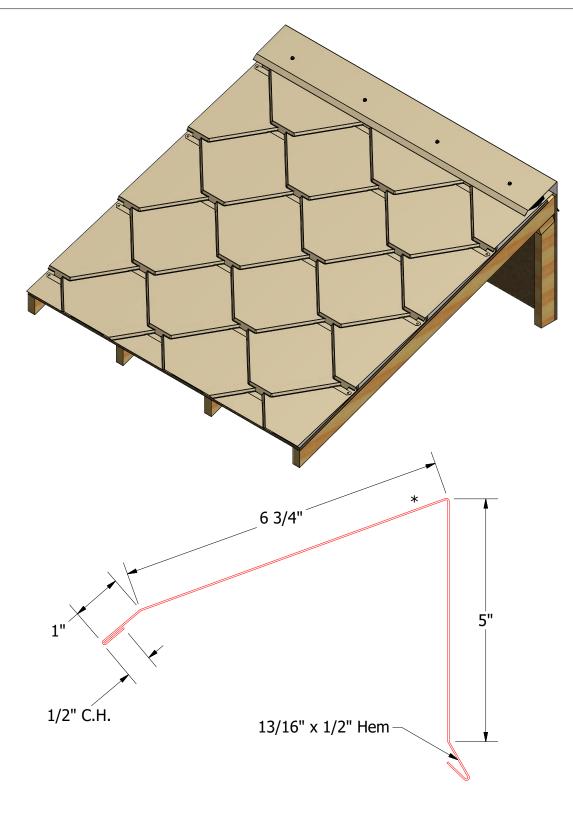

## Shed Ridge Trim - with Drip

|          |           |                                                                      |     |     | !! <b>  6</b>         | -I D:-I    | - D-1-:1           |
|----------|-----------|----------------------------------------------------------------------|-----|-----|-----------------------|------------|--------------------|
|          |           |                                                                      |     |     | "CastleTop Vented She | a Klage    | e Detail           |
| )2       | 5/4/2021  | Updated Panel Fastener to 9 x 1 1/2" HWH<br>Stainless Steel Fastener | DMR |     | DWG. NO.              | DR<br>KRK  | DATE<br>11/20/2014 |
| 1        | 4/23/2018 | Updated Vented Shed Ridge Trim                                       | DMR |     | MATERIAL              | APP        | DATE               |
| ν.<br>Ο. | DATE      | DESCRIPTION OF REVISION                                              | BY  | APP |                       | SH. SIZE B | SCALE X:X          |

Note: \* denotes color side