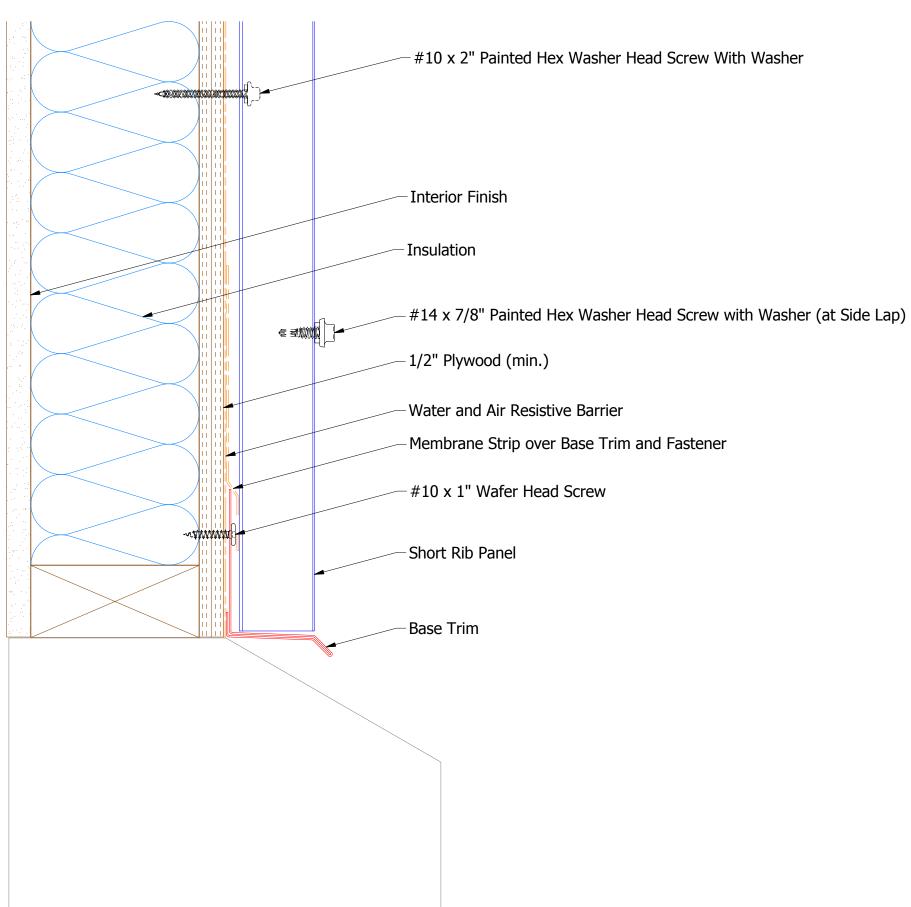

## Vertical Panel

## BWA661 - Base Trim

| OLT V | ATAS INTERNATIONAL, INC |  |
|-------|-------------------------|--|
|       | Allentown PA            |  |
|       | 610-395-8445            |  |
|       | Mesa AZ                 |  |
|       | 480-558-7210            |  |

| IIILL |               | 1 D.I D      | <b>D</b> |
|-------|---------------|--------------|----------|
|       | Belvedere Sho | ort Rib Base | e Detail |
|       |               |              |          |