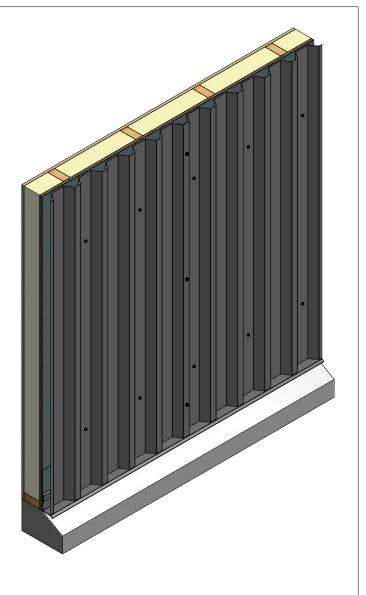

## Vertical Panel

| IIILL |               | 1 D.I D      | <b>D</b> |
|-------|---------------|--------------|----------|
|       | Belvedere Sho | ort Rib Base | e Detail |
|       |               |              |          |