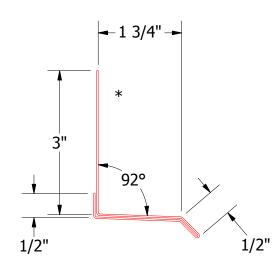

## BWA661 - Base Trim

| OLT V | ATAS INTERNATIONAL, INC |  |
|-------|-------------------------|--|
|       | Allentown PA            |  |
|       | 610-395-8445            |  |
|       | Mesa AZ                 |  |
|       | 480-558-7210            |  |

| IIILL |               | 1 D.I D      | <b>D</b> |
|-------|---------------|--------------|----------|
|       | Belvedere Sho | ort Rib Base | e Detail |
|       |               |              |          |