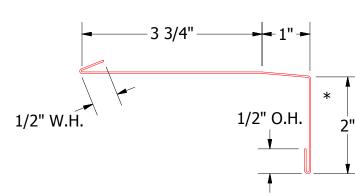

## BCA670 - Window Sill Trim

|             |      |                         |    |     | В       |  |  |  |
|-------------|------|-------------------------|----|-----|---------|--|--|--|
|             |      |                         |    |     | DWG. NO |  |  |  |
|             |      |                         |    |     | MATERIA |  |  |  |
| REV.<br>NO. | DATE | DESCRIPTION OF REVISION | BY | APP |         |  |  |  |