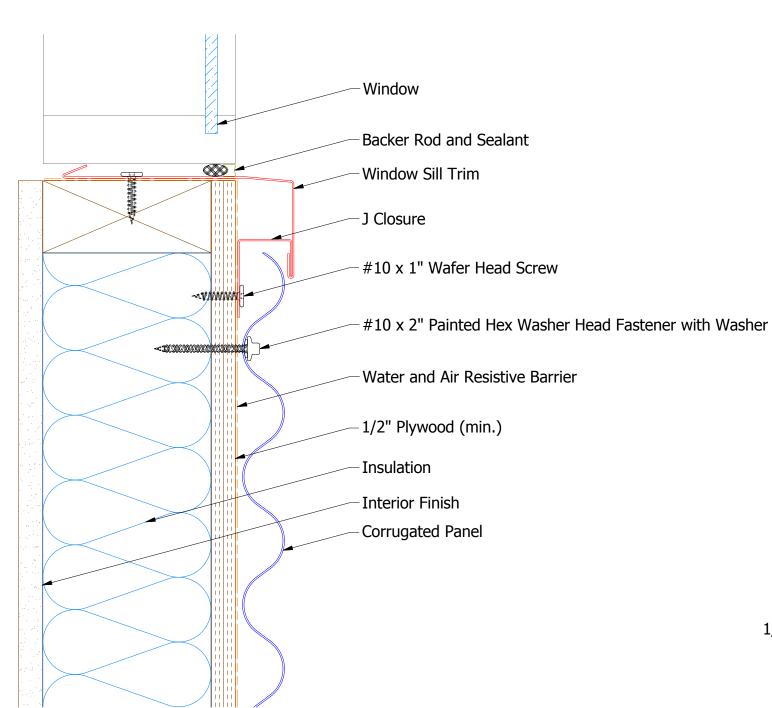

## Horizontal Panel

## BCA670 - Window Sill Trim

|             |      |                         |    |     | В       |  |  |  |
|-------------|------|-------------------------|----|-----|---------|--|--|--|
|             |      |                         |    |     | DWG. NO |  |  |  |
|             |      |                         |    |     | MATERIA |  |  |  |
| REV.<br>NO. | DATE | DESCRIPTION OF REVISION | BY | APP |         |  |  |  |

## BCA270 - J Closure

ATAS INTERNATIONAL, INC Allentown PA 610-395-8445 Mesa AZ 480-558-7210

Belvedere Corrugated Window Sill Detail

|   |          |     |      |   | _      |        |
|---|----------|-----|------|---|--------|--------|
|   | DWG. NO. | DR  |      |   | DATE_, | 4 4 /2 |
|   |          |     | KRI  | K | 5/     | 11/2   |
| Ī |          | APP |      |   | DATE _ | '/29   |
|   | MATERIAL |     | DA:  | 5 | /      | /29    |
|   |          | SH. | SIZE | R | SCALE  | V      |