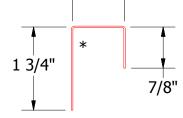

## BCA270 - J Closure

ATAS INTERNATIONAL, INC Allentown PA 610-395-8445 Mesa AZ 480-558-7210

Belvedere Corrugated Window Sill Detail

|   |          |     |      |   | _      |        |
|---|----------|-----|------|---|--------|--------|
|   | DWG. NO. | DR  |      |   | DATE_, | 4 4 /2 |
|   |          |     | KRI  | K | 5/     | 11/2   |
| Ī |          | APP |      |   | DATE _ | '/29   |
|   | MATERIAL |     | DA:  | 5 | /      | /29    |
|   |          | SH. | SIZE | R | SCALE  | V      |