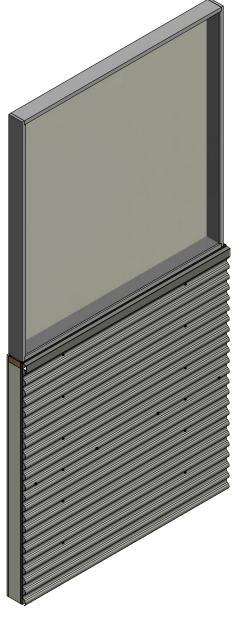

## Horizontal Panel

## BCA270 - J Closure

ATAS INTERNATIONAL, INC Allentown PA 610-395-8445 Mesa AZ 480-558-7210

Belvedere Corrugated Window Sill Detail

|   |          |     |      |   | _      |        |
|---|----------|-----|------|---|--------|--------|
|   | DWG. NO. | DR  |      |   | DATE_, | 4 4 /2 |
|   |          |     | KRI  | K | 5/     | 11/2   |
| Ī |          | APP |      |   | DATE _ | '/29   |
|   | MATERIAL |     | DA:  | 5 | /      | /29    |
|   |          | SH. | SIZE | R | SCALE  | V      |