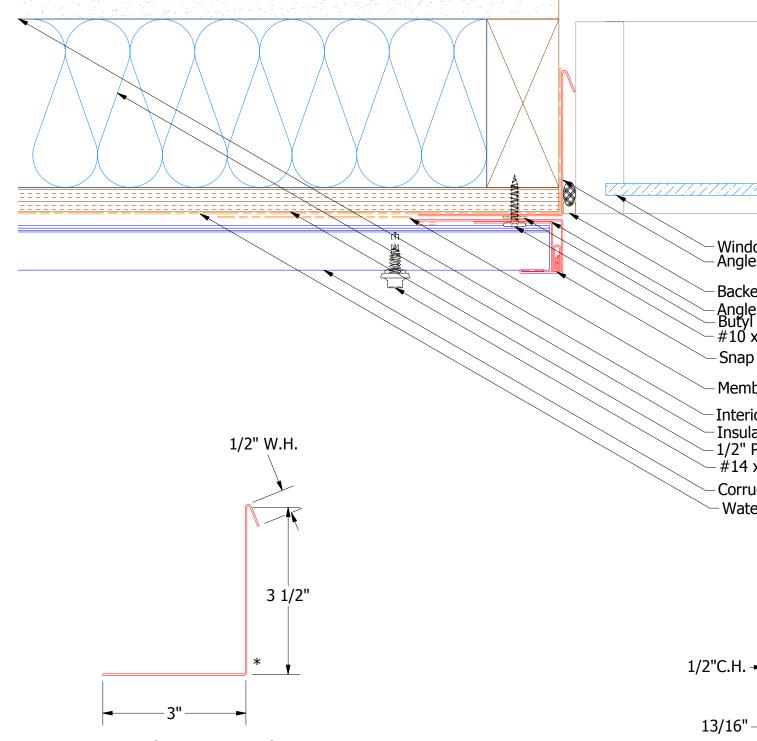

## Horizontal Panel - Alternate

BCA683 - Angle Trim With Return

Window Angle Trim with Return

Backer Rod and Sealant

- Angle Trim - Butyl Tape - #10 x 1" Wafer Head Screw

Snap J Channel

Membrane Strip over Snap J Channel

-Interior Finish

Insulation

- 1/2" Plywood (min.) - #14 x 7/8" Painted Hex Washer Head Fastener with Washer (at Panel Lap)

Corrugated Panel

UNS078 - Snap J Cover

Water and Air Resistive Barrier

BCA119 - Snap J Base