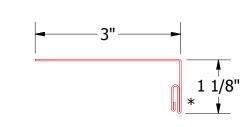

## Horizontal Panel - Alternate

BCA683 - Angle Trim With Return

Window Angle Trim with Return

Backer Rod and Sealant

- Angle Trim - Butyl Tape - #10 x 1" Wafer Head Screw

Snap J Channel

Membrane Strip over Snap J Channel

-Interior Finish

Insulation

- 1/2" Plywood (min.) - #14 x 7/8" Painted Hex Washer Head Fastener with Washer (at Panel Lap)

Corrugated Panel

UNS078 - Snap J Cover

Water and Air Resistive Barrier

BCA119 - Snap J Base