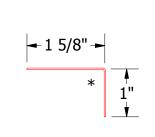

## Horizontal Panel - Alternate



BCA683 - Angle Trim With Return

Window Angle Trim with Return

Backer Rod and Sealant

- Angle Trim - Butyl Tape - #10 x 1" Wafer Head Screw

Snap J Channel

Membrane Strip over Snap J Channel

-Interior Finish

Insulation

- 1/2" Plywood (min.) - #14 x 7/8" Painted Hex Washer Head Fastener with Washer (at Panel Lap)

Corrugated Panel

UNS078 - Snap J Cover

Water and Air Resistive Barrier



BCA119 - Snap J Base



## BCA680 - Angle Trim



ATAS INTERNATIONAL, INC

## TBelvedere Corrugated Jamb Alt Detail

|      |                         |    |     | Delvedere Corrugated Jamb Ait Detail |            |               |
|------|-------------------------|----|-----|--------------------------------------|------------|---------------|
|      |                         |    |     | DWG. NO.                             | DR<br>KRK  | DATE 5/8/2015 |
|      |                         |    |     | MATERIAL                             | באט        | DATE 7/29/16  |
| DATE | DESCRIPTION OF REVISION | BY | APP |                                      | SH. SIZE B | SCALE X:X     |