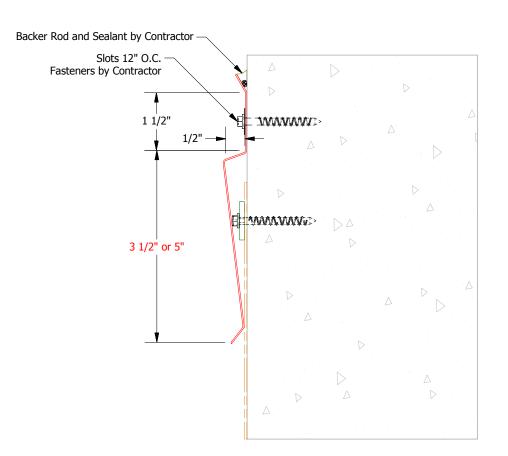

|             |      |                         |    |     | 1 Piece Counter Flashing Product Detail |            |               |  |
|-------------|------|-------------------------|----|-----|-----------------------------------------|------------|---------------|--|
|             |      |                         |    |     | DWG. NO.                                | DR<br>KRK  | DATE 1/8/2016 |  |
|             |      |                         |    |     | MATERIAL                                | APP        | DATE          |  |
| REV.<br>NO. | DATE | DESCRIPTION OF REVISION | BY | APP |                                         | SH. SIZE A | SCALE X:X     |  |