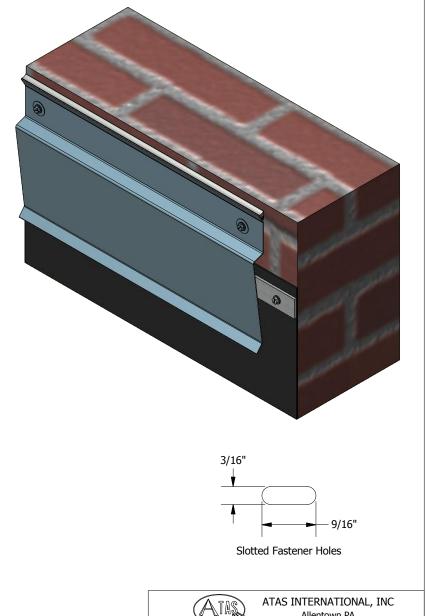

|             |      |                         |    |     | 1 Piece Counter Flashing Product Detail |            |               |  |
|-------------|------|-------------------------|----|-----|-----------------------------------------|------------|---------------|--|
|             |      |                         |    |     | DWG. NO.                                | DR<br>KRK  | DATE 1/8/2016 |  |
|             |      |                         |    |     | MATERIAL                                | APP        | DATE          |  |
| REV.<br>NO. | DATE | DESCRIPTION OF REVISION | BY | APP |                                         | SH. SIZE A | SCALE X:X     |  |