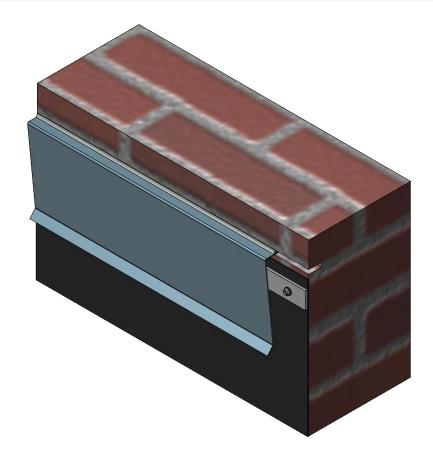

|             |      |                         |    |     | 1 Piece Counter Flashing Product Detail |            |               |  |
|-------------|------|-------------------------|----|-----|-----------------------------------------|------------|---------------|--|
|             |      |                         |    |     | DWG. NO.                                | DR<br>KRK  | DATE 1/8/2016 |  |
|             |      |                         |    |     | MATERIAL                                | APP        | DATE          |  |
| REV.<br>NO. | DATE | DESCRIPTION OF REVISION | BY | APP |                                         | SH. SIZE A | SCALE X:X     |  |