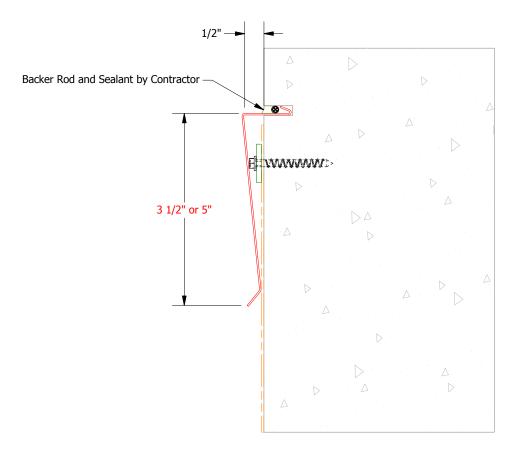

|             |      |                         |    |     | 1 Piece Counter Flashing Product Detail |            |               |  |
|-------------|------|-------------------------|----|-----|-----------------------------------------|------------|---------------|--|
|             |      |                         |    |     | DWG. NO.                                | DR<br>KRK  | DATE 1/8/2016 |  |
|             |      |                         |    |     | MATERIAL                                | APP        | DATE          |  |
| REV.<br>NO. | DATE | DESCRIPTION OF REVISION | BY | APP |                                         | SH. SIZE A | SCALE X:X     |  |