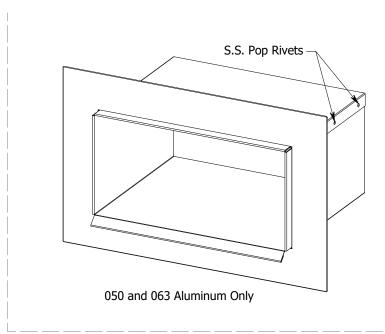

| Quantity:                          |                                 |              | (H)eight              | (W)idth                   | (D)epth |
|------------------------------------|---------------------------------|--------------|-----------------------|---------------------------|---------|
| MATERIAL:  □ Pre-Finished Aluminum | <b>THICKNESS:</b> □ .032 □ .040 |              | Job Name: Job #:      | Customer: Representative: |         |
| ☐ Pre-Finished Aluminum (riveted)  | □.050                           | □.063        | Location:             | Distributor:              |         |
| ☐ Pre-Finished Steel               | ☐ 24 ga                         | □ 22 ga      | CUSTOMER APPROVAL     |                           |         |
| ☐ Stainless Steel                  | □ 24 ga                         | □ 22 ga      | Authorized Signature: |                           |         |
| COLOR:                             |                                 | Approved by: |                       |                           |         |
| COLOR:                             |                                 |              | Date:                 |                           |         |