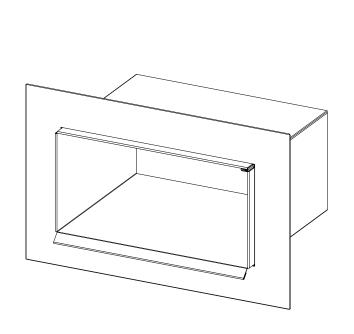

| Quantity:                          |                                 |              | (H)eight              | (W)idth                   | (D)epth |
|------------------------------------|---------------------------------|--------------|-----------------------|---------------------------|---------|
| MATERIAL:  □ Pre-Finished Aluminum | <b>THICKNESS:</b> □ .032 □ .040 |              | Job Name: Job #:      | Customer: Representative: |         |
| ☐ Pre-Finished Aluminum (riveted)  | □.050                           | □.063        | Location:             | Distributor:              |         |
| ☐ Pre-Finished Steel               | ☐ 24 ga                         | □ 22 ga      | CUSTOMER APPROVAL     |                           |         |
| ☐ Stainless Steel                  | □ 24 ga                         | □ 22 ga      | Authorized Signature: |                           |         |
| COLOR:                             |                                 | Approved by: |                       |                           |         |
| COLOR:                             |                                 |              | Date:                 |                           |         |