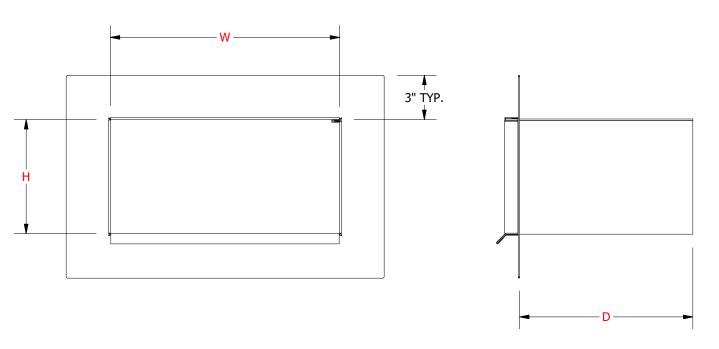

| Quantity:                          |                                 |              | (H)eight              | (W)idth                   | (D)epth |
|------------------------------------|---------------------------------|--------------|-----------------------|---------------------------|---------|
| MATERIAL:  □ Pre-Finished Aluminum | <b>THICKNESS:</b> □ .032 □ .040 |              | Job Name: Job #:      | Customer: Representative: |         |
| ☐ Pre-Finished Aluminum (riveted)  | □.050                           | □.063        | Location:             | Distributor:              |         |
| ☐ Pre-Finished Steel               | ☐ 24 ga                         | □ 22 ga      | CUSTOMER APPROVAL     |                           |         |
| ☐ Stainless Steel                  | □ 24 ga                         | □ 22 ga      | Authorized Signature: |                           |         |
| COLOR:                             |                                 | Approved by: |                       |                           |         |
| COLOR:                             |                                 |              | Date:                 |                           |         |