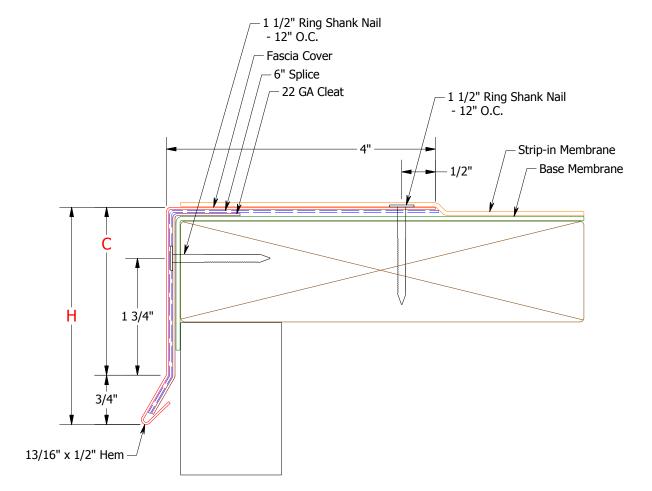

| " ncs) (Rad                                                                                                                                                                | ius: (                                                                                                                                   | Convex or Conceive)                                                                                           |                                                                                                                                                                                                                                                    |                              |                                                                                                                                                                                                                                                                                                                                                                                                                                                                                                                                                                                                                                                                                                                                                                                                                                                                                                                                                                                                                                                                                                           |  |
|----------------------------------------------------------------------------------------------------------------------------------------------------------------------------|------------------------------------------------------------------------------------------------------------------------------------------|---------------------------------------------------------------------------------------------------------------|----------------------------------------------------------------------------------------------------------------------------------------------------------------------------------------------------------------------------------------------------|------------------------------|-----------------------------------------------------------------------------------------------------------------------------------------------------------------------------------------------------------------------------------------------------------------------------------------------------------------------------------------------------------------------------------------------------------------------------------------------------------------------------------------------------------------------------------------------------------------------------------------------------------------------------------------------------------------------------------------------------------------------------------------------------------------------------------------------------------------------------------------------------------------------------------------------------------------------------------------------------------------------------------------------------------------------------------------------------------------------------------------------------------|--|
| Nadius Fascia LF (6'-0" pcs) (Radius:, Convex of Concave)                                                                                                                  |                                                                                                                                          |                                                                                                               |                                                                                                                                                                                                                                                    | C DIMENSION                  | H DIMENSION                                                                                                                                                                                                                                                                                                                                                                                                                                                                                                                                                                                                                                                                                                                                                                                                                                                                                                                                                                                                                                                                                               |  |
| Standard Accessories:         Inside Mitered Corner(s) (Angle:         Outside Mitered Corner(s) (Angle:                                                                   |                                                                                                                                          |                                                                                                               |                                                                                                                                                                                                                                                    | 2-1/2"<br>4"<br>5-1/2"<br>7" | 3-1/4"<br>4-3/4"<br>6-1/4"<br>7-3/4"                                                                                                                                                                                                                                                                                                                                                                                                                                                                                                                                                                                                                                                                                                                                                                                                                                                                                                                                                                                                                                                                      |  |
| Custom Accessories: (sketches required)         Special Miters and Zees         *All Componets for installing Accessories are included.         MATERIAL:       THICKNESS: |                                                                                                                                          |                                                                                                               | ANSI/SPRI ES-1 Tested Projects Requirement's Horizontal Design Pressure:psf                                                                                                                                                                        |                              |                                                                                                                                                                                                                                                                                                                                                                                                                                                                                                                                                                                                                                                                                                                                                                                                                                                                                                                                                                                                                                                                                                           |  |
| THICKN<br>□.040                                                                                                                                                            | ESS:<br>□.050                                                                                                                            | .063                                                                                                          | Job Name:                                                                                                                                                                                                                                          |                              | Customer:<br>Representative:                                                                                                                                                                                                                                                                                                                                                                                                                                                                                                                                                                                                                                                                                                                                                                                                                                                                                                                                                                                                                                                                              |  |
| .040                                                                                                                                                                       | .050                                                                                                                                     | .063                                                                                                          | Location:                                                                                                                                                                                                                                          | •                            | Distributor:                                                                                                                                                                                                                                                                                                                                                                                                                                                                                                                                                                                                                                                                                                                                                                                                                                                                                                                                                                                                                                                                                              |  |
| 24 ga                                                                                                                                                                      | 22 ga                                                                                                                                    |                                                                                                               | CUSTOMER APPROVAL                                                                                                                                                                                                                                  |                              |                                                                                                                                                                                                                                                                                                                                                                                                                                                                                                                                                                                                                                                                                                                                                                                                                                                                                                                                                                                                                                                                                                           |  |
| 24 ga                                                                                                                                                                      | 22 ga                                                                                                                                    |                                                                                                               | Authorized Signature:                                                                                                                                                                                                                              |                              |                                                                                                                                                                                                                                                                                                                                                                                                                                                                                                                                                                                                                                                                                                                                                                                                                                                                                                                                                                                                                                                                                                           |  |
| COLOR:                                                                                                                                                                     |                                                                                                                                          |                                                                                                               |                                                                                                                                                                                                                                                    | Approved by: Date:           |                                                                                                                                                                                                                                                                                                                                                                                                                                                                                                                                                                                                                                                                                                                                                                                                                                                                                                                                                                                                                                                                                                           |  |
|                                                                                                                                                                            | 0" pcs) (Rad<br>(s) (Angle:<br>er(s) (Angle<br>eetches require<br>eetches require<br><u>THICKN</u><br>0.040<br>0.040<br>0.040<br>0.24 ga | 0" pcs) (Radius:, (s) (Angle:) er(s) (Angle:) etches required) eessories are included. THICKNESS: 0.040 0.050 | (s) (Angle:)         er(s) (Angle:)         xetches required)         xessories are included.         THICKNESS:         0.040       0.050         0.040       0.050         0.040       0.050         0.040       0.050         24 ga       22 ga | 0" pcs) (Radius:             | 0" pcs) (Radius:, Convex or Concave)       -       C DIMENSION         (s) (Angle:)       -       2-1/2"         er(s) (Angle:)       -       5-1/2"         er(s) (Angle:)       -       7"         setches required)       ANSI/SPRI ES-1 Test         ressories are included.       Projects Requirement's         THICKNESS:       Job Name:       Custome         .040       .050       .063       Location:       Distribute         .040       .050       .063 |  |