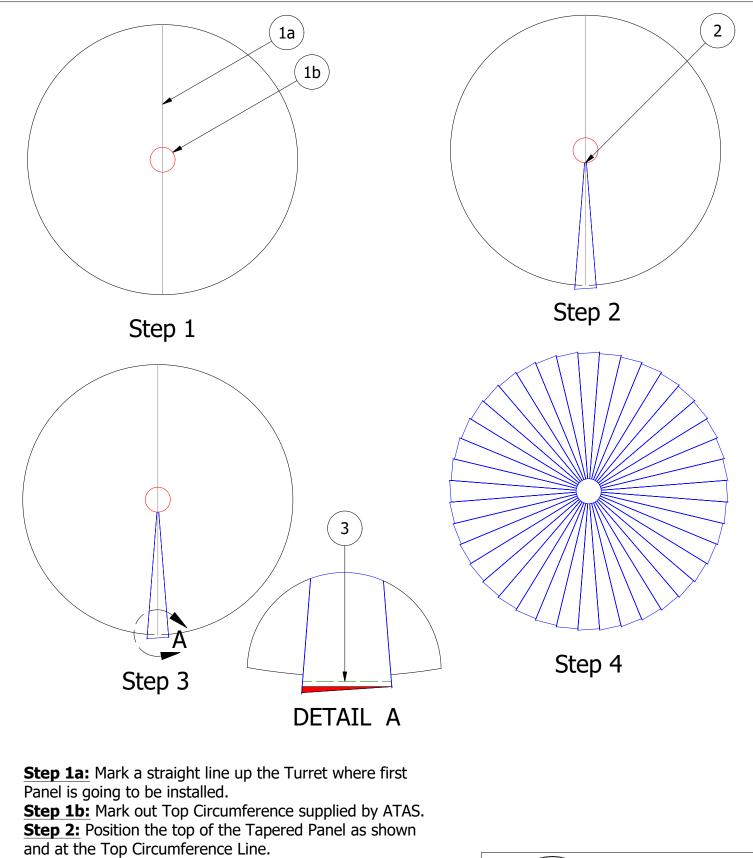

**Step 3:** Field Trim bottom of Tapered Panel as shown. Fold Eave Hem if applicable.

**Step 4:** Install remaining Panels and use fill in Panels when necessary.

| Tapered Panel Installation | Guide |  |
|----------------------------|-------|--|
|----------------------------|-------|--|