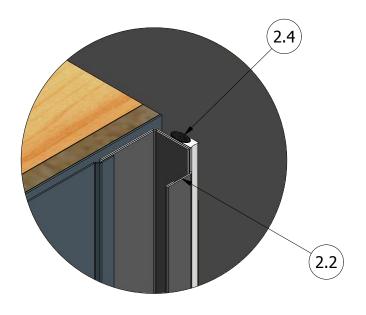

DETAIL A

- **Step 1.1** Install J Channel for Top of Wall Condition.
- **Step 1.2** Run J Channel up against Endwall Structure.
- **Step 2.1** Install Endwall J Channel with Angle Trim for Color up into Top of Wall J Channel.
- **Step 2.2** Field notch Endwall J Channel as shown in Detail A.
- **Step 2.3** Install Membrane Strip over Endwall J Channel and Angle Trim.
- **Step 2.4** Install Backer Rod and Sealant between Endwall J Channel and Endwall Structure.
- **Step 3.1** Install Panels into both J Channels using appropriate trim as required.