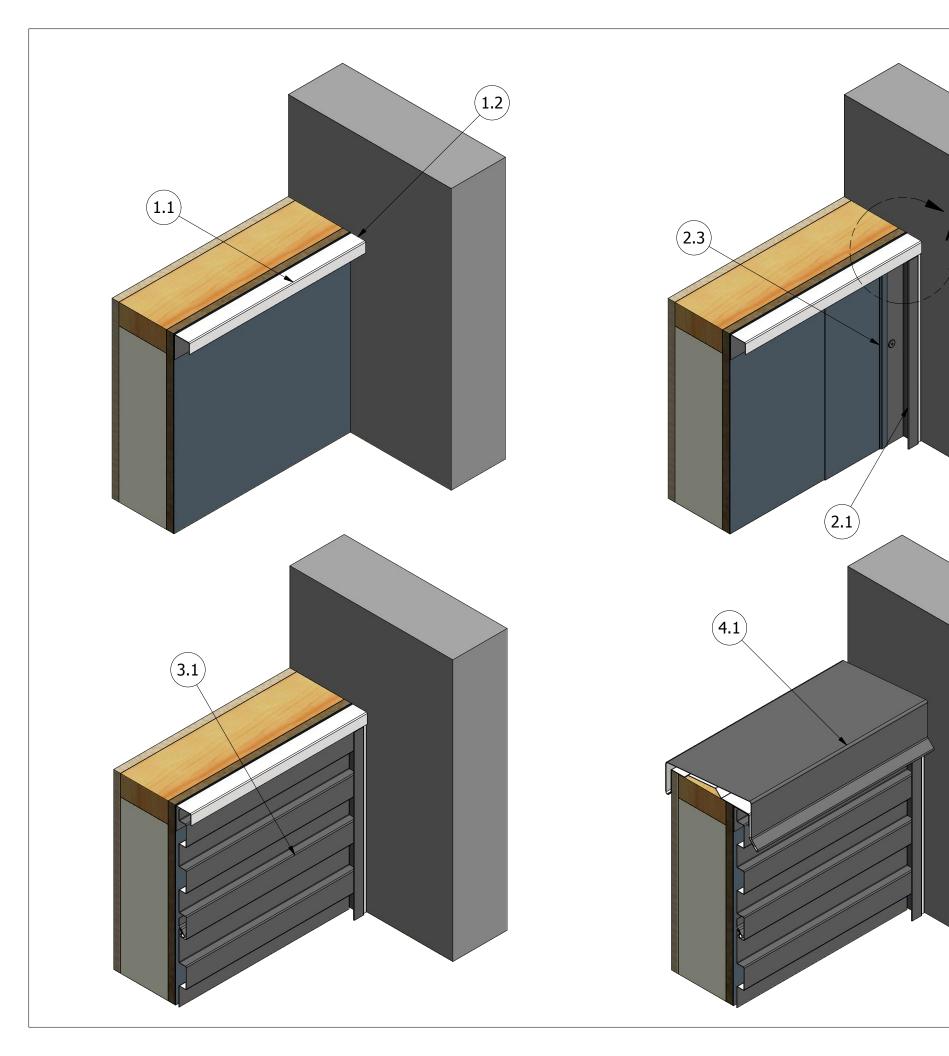

DETAIL A

- **Step 1.1** Install J Channel for Top of Wall Condition.
- **Step 1.2** Run J Channel up against Endwall Structure.
- **Step 2.1** Install Endwall J Channel with Angle Trim for Color up into Top of Wall J Channel.
- **Step 2.2** Field notch Endwall J Channel as shown in Detail A.
- **Step 2.3** Install Membrane Strip over Endwall J Channel and Angle Trim.
- **Step 2.4** Install Backer Rod and Sealant between Endwall J Channel and Endwall Structure.
- **Step 3.1** Install Panels into both J Channels using appropriate trim as required.

**Step 4.1** Install Coping System (by others) as required.

TITLE Endwall to Top of Wall Solid Substrate Detail

DWG. NO.

DR KRK DATE 4/7/2015
APP DATE

DATE

DESCRIPTION OF REVISION